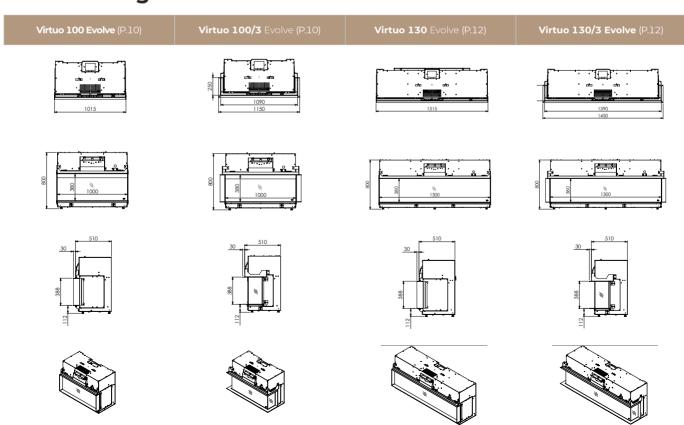

## Line drawings

|                     | APP | Fire view byth | Flame image                | Clo <sub>M</sub> beg | Interior                  |          | Sound | Who Choice of flame | pattern<br>Frameless instal |
|---------------------|-----|----------------|----------------------------|----------------------|---------------------------|----------|-------|---------------------|-----------------------------|
|                     |     | mm             |                            | led                  | decorative<br>glass black | rib cast |       |                     |                             |
| Virtuo Evolve       |     |                |                            |                      |                           |          |       |                     |                             |
| Virtuo 100 Evolve   | +   | 1000x380       | Evolve-Flame<br>technology | Eco Glow             | -                         | +        | +     | +                   | +                           |
| Virtuo 100/3 Evolve | +   | 1000x380       | Evolve-Flame<br>technology | Eco Glow             | -                         | +        | +     | +                   | +                           |
| Virtuo 130 Evolve   | +   | 1300x380       | Evolve-Flame technology    | Eco Glow             | -                         | +        | +     | +                   | +                           |
| Virtuo 130/3 Evolve | +   | 1300x380       | Evolve-Flame technology    | Eco Glow             | -                         | +        | +     | +                   | +                           |
| Virtuo 180 Evolve   | +   | 1800x380       | Evolve-Flame technology    | Eco Glow             | -                         | +        | +     | +                   | +                           |
| Virtuo 180/3 Evolve | +   | 1800x380       | Evolve-Flame technology    | Eco Glow             | -                         | +        | +     | +                   | +                           |

## **Technical specifications**

|                     | Page | Model   | Built-in depth | Weight | Connection | Heating   | Thermostat | Remote contr | Connection |      |
|---------------------|------|---------|----------------|--------|------------|-----------|------------|--------------|------------|------|
|                     |      |         | mm             | kg     | volt       | watt      |            |              | bluetooth  | WiFi |
| Virtuo Evolve       |      |         |                |        |            |           |            |              |            |      |
| Virtuo 100 Evolve   | 10   | Front   | 510            | 105    | 230        | 1000-2000 | +          | +            | +          | -    |
| Virtuo 100/3 Evolve | 10   | 3-sided | 510            | 105    | 230        | 1000-2000 | +          | +            | +          | -    |
| Virtuo 130 Evolve   | 12   | Front   | 510            | 148    | 230        | 1000-2000 | +          | +            | +          | -    |
| Virtuo 130/3 Evolve | 12   | 3-sided | 510            | 148    | 230        | 1000-2000 | +          | +            | +          | -    |
| Virtuo 180 Evolve   | 14   | Front   | 510            | 172    | 230        | 1000-2000 | +          | +            | +          | -    |
| Virtuo 180/3 Evolve | 14   | 3-sided | 510            | 172    | 230        | 1000-2000 | +          | +            | +          | -    |