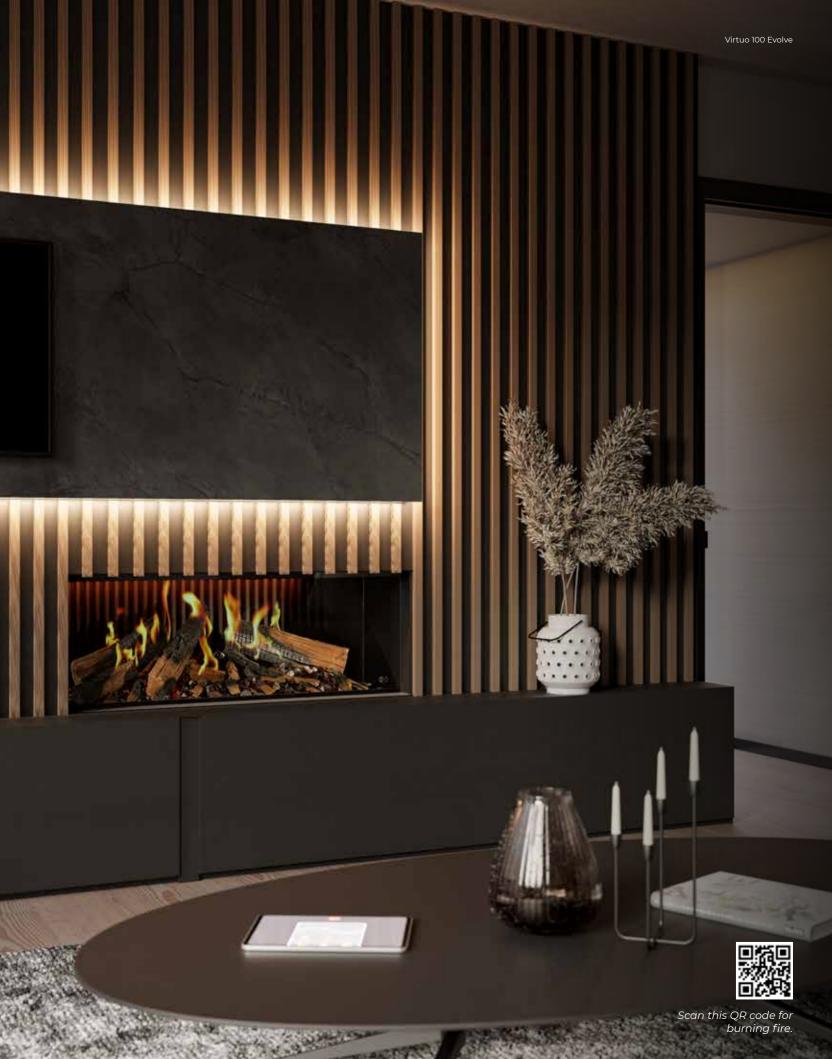

## Virtuo 100 Evolve - 100/3 Evolve

#### Ultra realistic flame pattern.

Thanks to its natural logs and realistic flame pattern, the Virtuo Evolve looks almost exactly like a real fireplace.

#### **Burner bed**

The bottom of a Virtuo fire is covered with natural-looking coals and chips with glow stones.

Together with the beautifully crafted log set and the unique Eco Glow technology on the burner bed, the fireplace really comes to life. Determine your flame as well as the frequency, light intensity and colours of the glow bed for the ultimate fire experience at home.

#### **Interior**

The sleek finish of the rear panel in rib cast gives the Virtuo Evolve fireplaces a robust, modern look. Thanks to the completely dark interior of this type of fireplace, the flames appear fully 3D.

This effect is enhanced with the additional built-in

This effect is enhanced with the additional built-in LED strip at the top of the fireplace.

Amber Rise Scarlet Rise