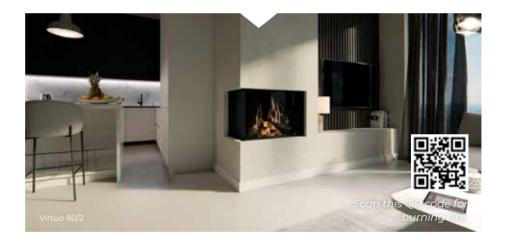

## Virtuo 75 - 80/2 - 80/3

| Choose your own size:        | Technical data: |                                           |
|------------------------------|-----------------|-------------------------------------------|
| (exact dimensions see P. 18) | Flame image     | Virtuo-Flame technology                   |
|                              | Burner bed      | Log set brown and Eco Glow (LED glow bed) |
| 75                           | Interior        | Black decorative glass                    |
|                              | Heating         | 1000-2000 Watts (thermostatic and         |
| 80/2                         |                 | weekly programme)                         |
|                              | Sound           | Crackling wood fire                       |
| 80/3                         | Operation       | Remote control and app (WIFI)             |

| Virtuo      |   |                    |                            |          |   |   |   |   |   |
|-------------|---|--------------------|----------------------------|----------|---|---|---|---|---|
| Virtuo 75   | + | 788x550            | Virtuo-Flame<br>technology | Eco Glow | + | - | + | + | + |
| Virtuo 80/2 | + | 788x550<br>(D=350) | Virtuo-Flame<br>technology | Eco Glow | + | - | + | + | + |
| Virtuo 80/3 | + | 788x550<br>(D=350) | Virtuo-Flame<br>technology | Eco Glow | + | - | + | + | + |