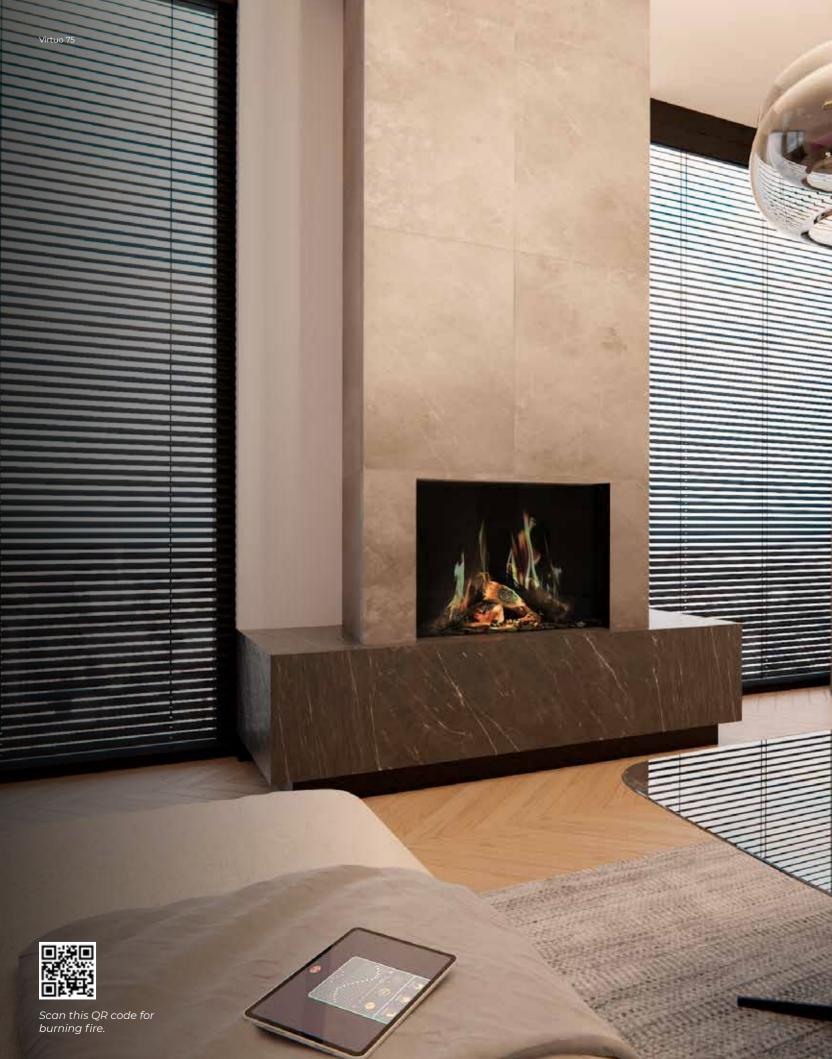

## Virtuo 75 - 80/2 - 80/3

| Choose your own size:        | Technical data: |                                           |
|------------------------------|-----------------|-------------------------------------------|
| (exact dimensions see P. 18) | Flame image     | Virtuo-Flame technology                   |
|                              | Burner bed      | Log set brown and Eco Glow (LED glow bed) |
| 75                           | Interior        | Black decorative glass                    |
|                              | Heating         | 1000-2000 Watts (thermostatic and         |
| 80/2                         |                 | weekly programme)                         |
|                              | Sound           | Crackling wood fire                       |
| 80/3                         | Operation       | Remote control and app (WIFI)             |

| Virtuo      |   |                    |                            |          |   |   |   |   |   |
|-------------|---|--------------------|----------------------------|----------|---|---|---|---|---|
| Virtuo 75   | + | 788x550            | Virtuo-Flame<br>technology | Eco Glow | + | - | + | + | + |
| Virtuo 80/2 | + | 788x550<br>(D=350) | Virtuo-Flame<br>technology | Eco Glow | + | - | + | + | + |
| Virtuo 80/3 | + | 788x550<br>(D=350) | Virtuo-Flame<br>technology | Eco Glow | + | - | + | + | + |