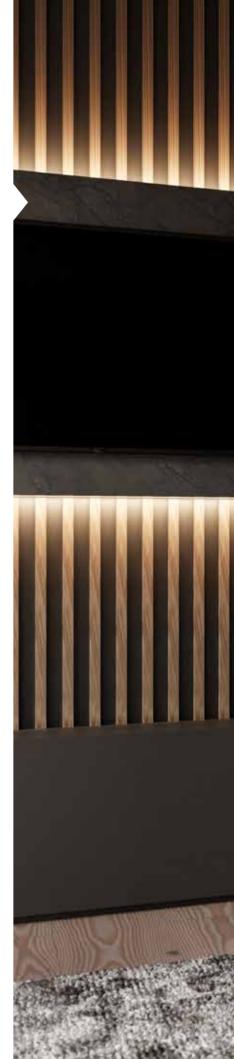

#### **Interior**

The sleek finish of the rear panel in rib cast gives the Virtuo Evolve fireplaces a robust, modern look. Thanks to the completely dark interior of this type of fireplace, the flames appear fully 3D.

This effect is enhanced with the additional built-in

This effect is enhanced with the additional built-in LED strip at the top of the fireplace.

Amber Rise Scarlet Rise