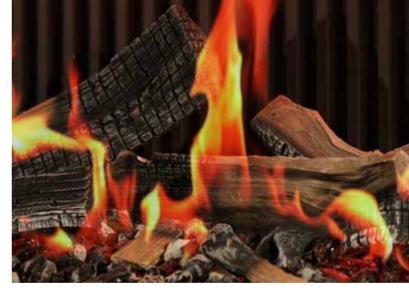

#### Ultra realistic flame pattern.

Thanks to its natural logs and realistic flame pattern, the Virtuo Evolve looks almost exactly like a real fireplace.

#### **Unique 3D projection technology**

The projection technology specially developed by DRU ensures that the new fire is indistinguishable from real fire. Enjoy the beautiful flame images created using Evolve-Flame or Virtuo-Flame technology.

#### Flame images

Thanks to the unique 3D projection technology, you can enjoy realistic flame images. The flames alternate continuously, making the flame picture indistinguishable from real fire.

With Virtuo Evolve you choose from 4 standard flame images. Via the DRU Fire app you can easily download multiple (thematic) flame images such as sleighing Santa Claus, snow landscape, fireworks festival, etc.