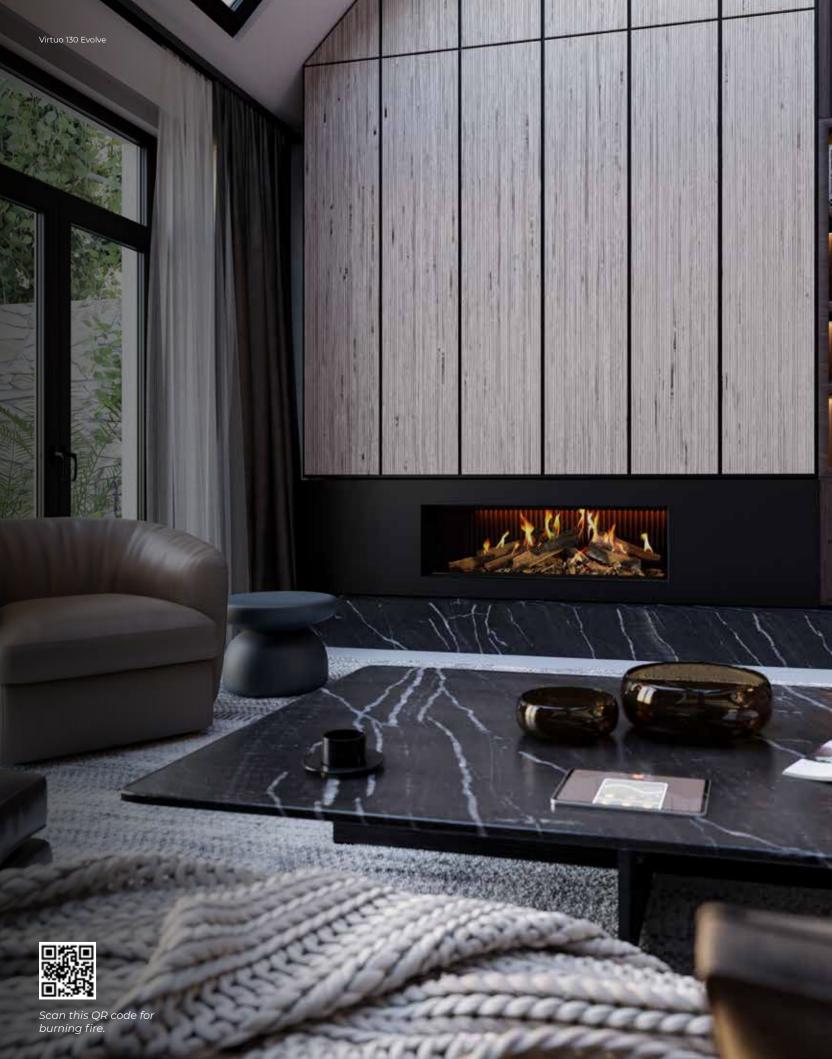

## Virtuo 130 Evolve - 130/3 Evolve

#### Ultra realistic flame pattern.

Thanks to its natural logs and realistic flame pattern, the Virtuo Evolve looks almost exactly like a real fireplace.

#### **Burner bed**

The bottom of a Virtuo fire is covered with natural-looking coals and chips with glow stones.

Together with the beautifully crafted log set and the unique Eco Glow technology on the burner bed, the fireplace really comes to life. Determine your flame as well as the frequency, light intensity and colours of the glow bed for the ultimate fire experience at home.

#### **Interior**

The sleek finish of the rear panel in rib cast gives the Virtuo Evolve fireplaces a robust, modern look. Thanks to the completely dark interior of this type of fireplace, the flames appear fully 3D.