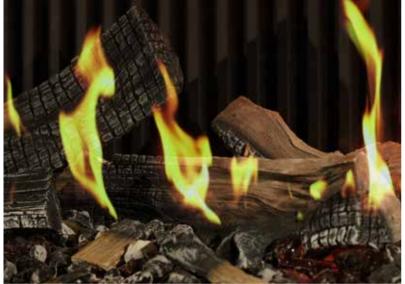

#### Ultra realistic flame pattern.

Thanks to its natural logs and realistic flame pattern, the Virtuo Evolve looks almost exactly like a real fireplace.

#### **Unique 3D projection technology**

The projection technology specially developed by DRU ensures that the new fire is indistinguishable from real fire. Enjoy the beautiful flame images created using Evolve-Flame or Virtuo-Flame technology.

#### Flame images

Thanks to the unique 3D projection technology, you can enjoy realistic flame images. The flames alternate continuously, making the flame picture indistinguishable from real fire.

With Virtuo Evolve you choose from 4 standard flame images. Via the DRU Fire app you can easily download multiple (thematic) flame images such as sleighing Santa Claus, snow landscape, fireworks festival, etc.