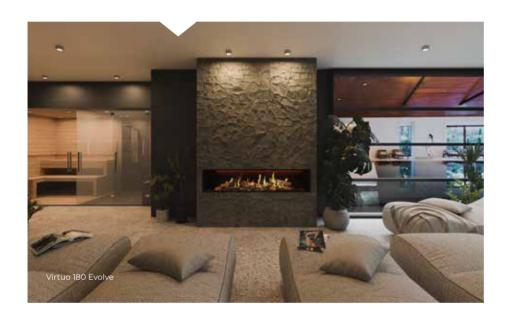

### Virtuo 180 Evolve - 180/3 Evolve

#### Technical data:

Flame image Evolve-Flame technology

Burner bed Log set brown and Eco Glow (LED glow bed)

Interior Rib cast

Heating 1000-2000 Watts (thermostatic and

weekly programme)

Sound Crackling wood fire

Operation Remote control and app (Bluetooth)