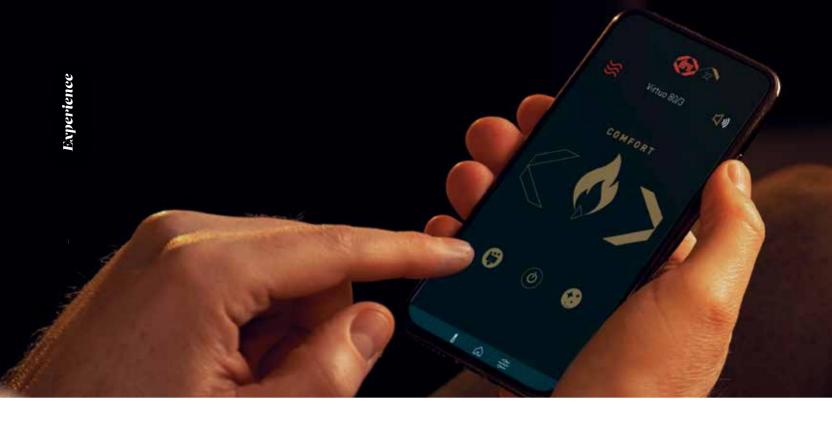

#### **Control**

You control the fire very easily via remote control or the DRU Fire app. Whereas the Virtuo 75, Virtuo 80/2 and Virtuo 80/3 are still controlled via WIFI, you connect the fireplaces from the Virtuo Evolve series quickly and easily via Bluetooth. The DRU Fire app is available in the App Store and Google Play Store.

This allows you to control the atmosphere and heat of your fire on any device.

## simple enjoyment

Easily determine the atmosphere and heat in your home? You control it via my remote control or the DRU Fire app. Your perfect temperature, how much light I provide and whether I may crackle like a real fire in the process.