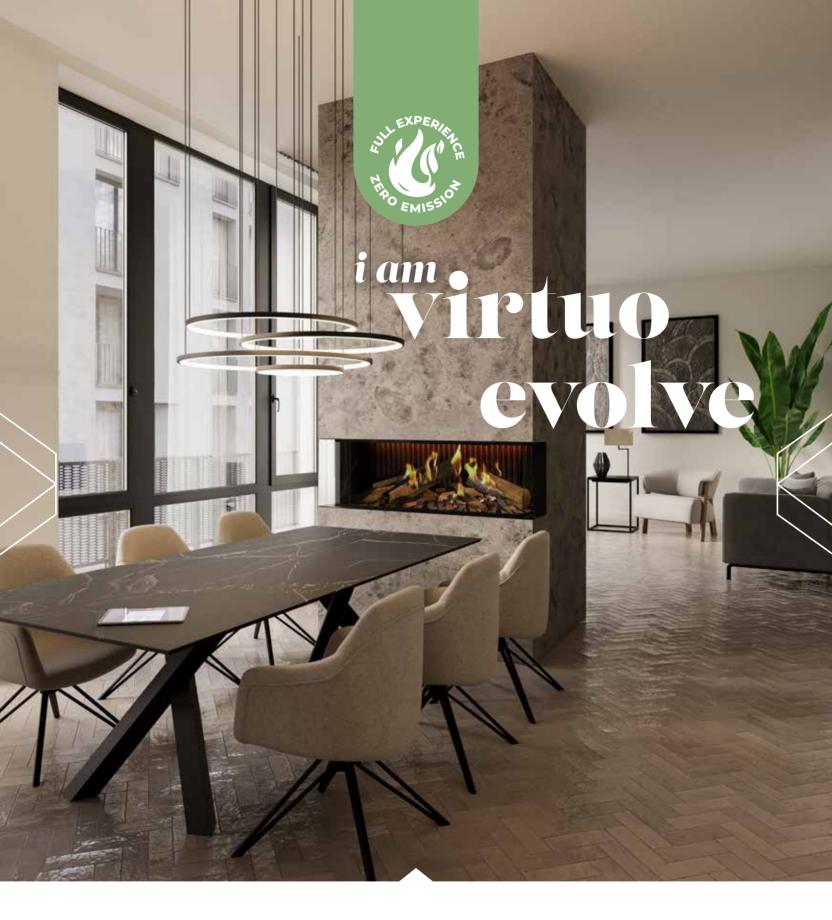

# virtuo evolve

Being electric, I offer you the full fire experience in 3D, but not the emissions.

The fire experience is reflected in everything: My lifelike wood flames, pleasant warmth and crackling sound, for example. I am wonderfully atmospheric.

You can continue to enjoy me, because I am incredibly sustainable. I have no combustion, emissions or exhaust. That is why they call me the ideal fireplace of the future. Your future. So sit back and take it easy. I move with the times.

#### Ultra realistic flame pattern.

Thanks to its natural logs and realistic flame pattern, the Virtuo Evolve looks almost exactly like a real fireplace.

#### Heating element.

The heat output? You control it all yourself with the heating element in the Virtuo Evolve.

#### Plug & play system.

You can easily place the Virtuo Evolve anywhere in your home. In fact, you don't need a chimney or flue because of its operation on electricity.

One power outlet is all you need to enjoy a romantic fireplace.

#### Maintenance-friendly.

Because it runs on electricity, the Virtuo Evolve requires hardly any maintenance.

Scan this QR code for more information