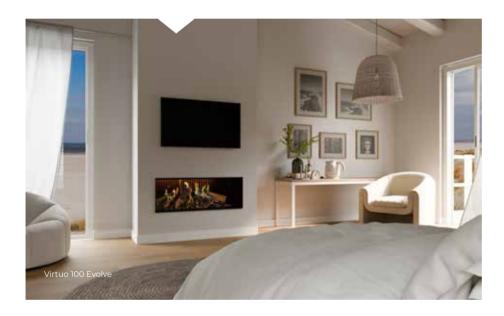

## Virtuo 100 Evolve - 100/3 Evolve

#### Ultra realistic flame pattern.

Thanks to its natural logs and realistic flame pattern, the Virtuo Evolve looks almost exactly like a real fireplace.

#### Heating element.

The heat output? You control it all yourself with the heating element in the Virtuo Evolve.

#### Plug & play system.

You can easily place the Virtuo Evolve anywhere in your home. In fact, you don't need a chimney or flue because of its operation on electricity.

One power outlet is all you need to enjoy a romantic fireplace.

#### Maintenance-friendly.

Because it runs on electricity, the Virtuo Evolve requires hardly any maintenance.

Scan this QR code for more information