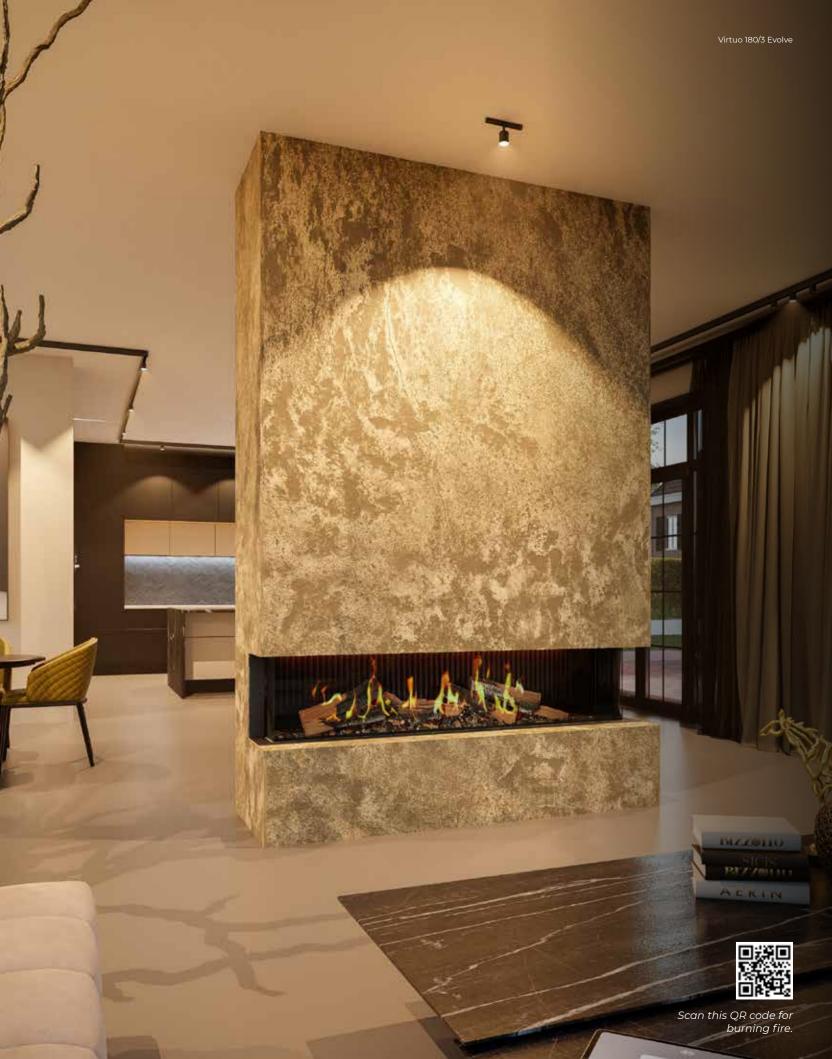

### Virtuo 180 Evolve - 180/3 Evolve

#### Technical data:

Flame image Evolve-Flame technology

Burner bed Log set brown and Eco Glow (LED glow bed)

Interior Rib cast

Heating 1000-2000 Watts (thermostatic and

weekly programme)

Sound Crackling wood fire

Operation Remote control and app (Bluetooth)