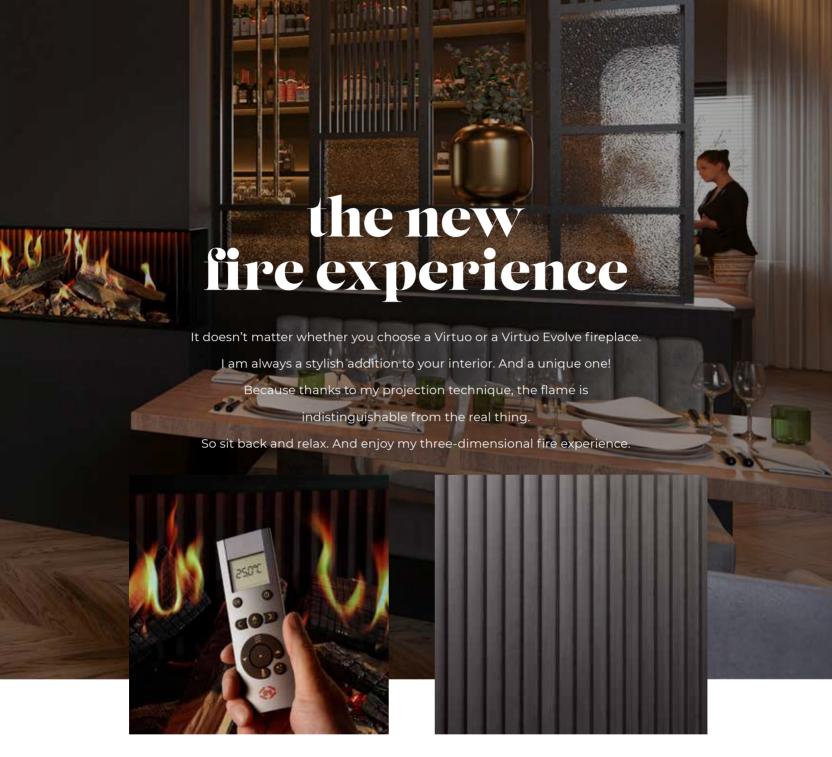

#### **Unique 3D projection technology**

The projection technology specially developed by DRU ensures that the new fire is indistinguishable from real fire. Enjoy the beautiful flame images created using Evolve-Flame or Virtuo-Flame technology.

#### **Control**

You control the fire very easily via remote control or the DRU Fire app. Whereas the Virtuo 75, Virtuo 80/2 and Virtuo 80/3 are still controlled via WIFI, you connect the fireplaces from the Virtuo Evolve series quickly and easily via Bluetooth. The DRU Fire app is available in the App Store and Google Play Store.

#### **Interior**

The sleek finish of the rear panel in rib cast gives the Virtuo Evolve fireplaces a robust, modern look. Thanks to the completely dark interior of this type of fireplace, the flames appear fully 3D.