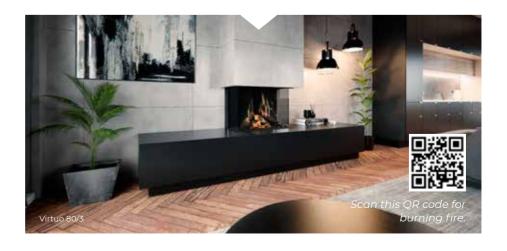

## Virtuo 75 - 80/2 - 80/3

| Choose your own size:        | Technical data: |                                           |
|------------------------------|-----------------|-------------------------------------------|
| (exact dimensions see P. 18) | Flame image     | Virtuo-Flame technology                   |
|                              | Burner bed      | Log set brown and Eco Glow (LED glow bed) |
| 75                           | Interior        | Black decorative glass                    |
|                              | Heating         | 1000-2000 Watts (thermostatic and         |
| 80/2                         |                 | weekly programme)                         |
|                              | Sound           | Crackling wood fire                       |
| 80/3                         | Operation       | Remote control and app (WIFI)             |

| Virtuo      |   |                    |                            |          |   |   |   |   |   |
|-------------|---|--------------------|----------------------------|----------|---|---|---|---|---|
| Virtuo 75   | + | 788x550            | Virtuo-Flame<br>technology | Eco Glow | + | - | + | + | + |
| Virtuo 80/2 | + | 788x550<br>(D=350) | Virtuo-Flame<br>technology | Eco Glow | + | - | + | + | + |
| Virtuo 80/3 | + | 788x550<br>(D=350) | Virtuo-Flame<br>technology | Eco Glow | + | - | + | + | + |