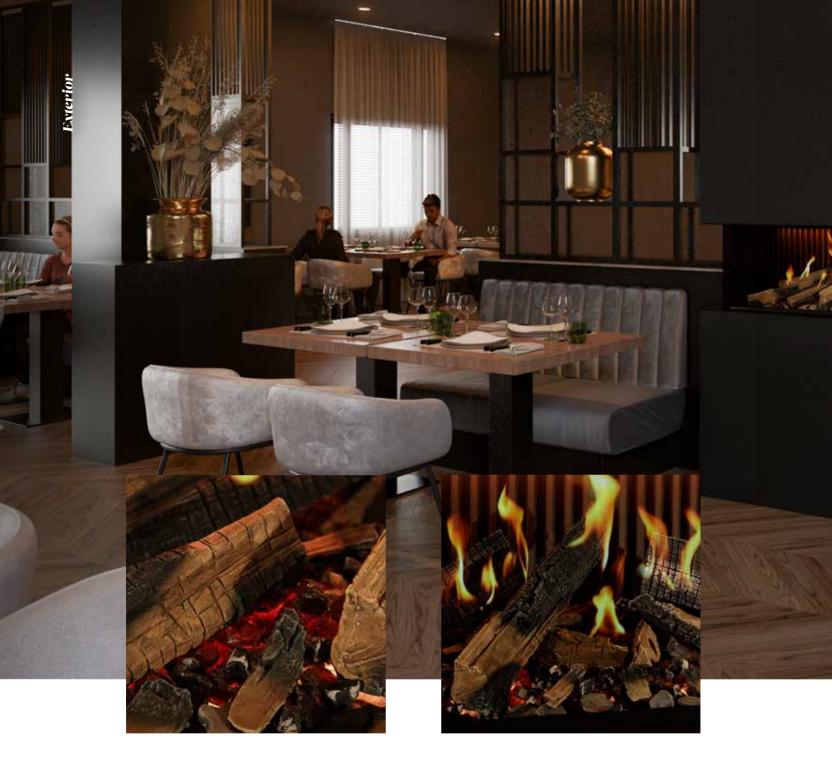

#### **Endless installation options**

Virtuo electric fires are available in several shapes and styles. Installation can be done anywhere, think of terraced houses, appartments but also hospitality establishments, restaurants and hotels. Unique benefits:

- No chimney or flue required
- Chimney breast or surround possible in all conceivable materials
- Very low energy consumption and super safe

Scan this QR code for the video DRU Virtuo Evolve

#### **Burner bed**

The bottom of a Virtuo fire is covered with natural-looking coals and chips with glow stones.

Together with the beautifully crafted log set and the unique Eco Glow technology on the burner bed, the fireplace really comes to life. Determine your flame as well as the frequency, light intensity and colours of the glow bed for the ultimate fire experience at home.