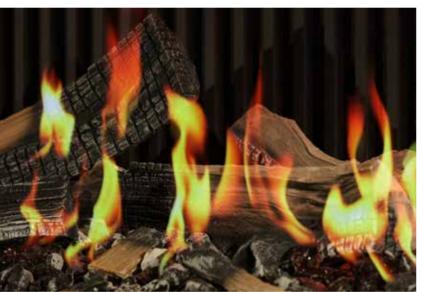

#### Ultra realistic flame pattern.

Thanks to its natural logs and realistic flame pattern, the Virtuo Evolve looks almost exactly like a real fireplace.

#### **Unique 3D projection technology**

The projection technology specially developed by DRU ensures that the new fire is indistinguishable from real fire. Enjoy the beautiful flame images created using Evolve-Flame or Virtuo-Flame technology.

#### Flame images

Thanks to the unique 3D projection technology, you can enjoy realistic flame images. The flames alternate continuously, making the flame picture indistinguishable from real fire.

With Virtuo Evolve you choose from 4 standard flame images. Via the DRU Fire app you can easily download multiple (thematic) flame images such as sleighing Santa Claus, snow landscape, fireworks festival, etc.