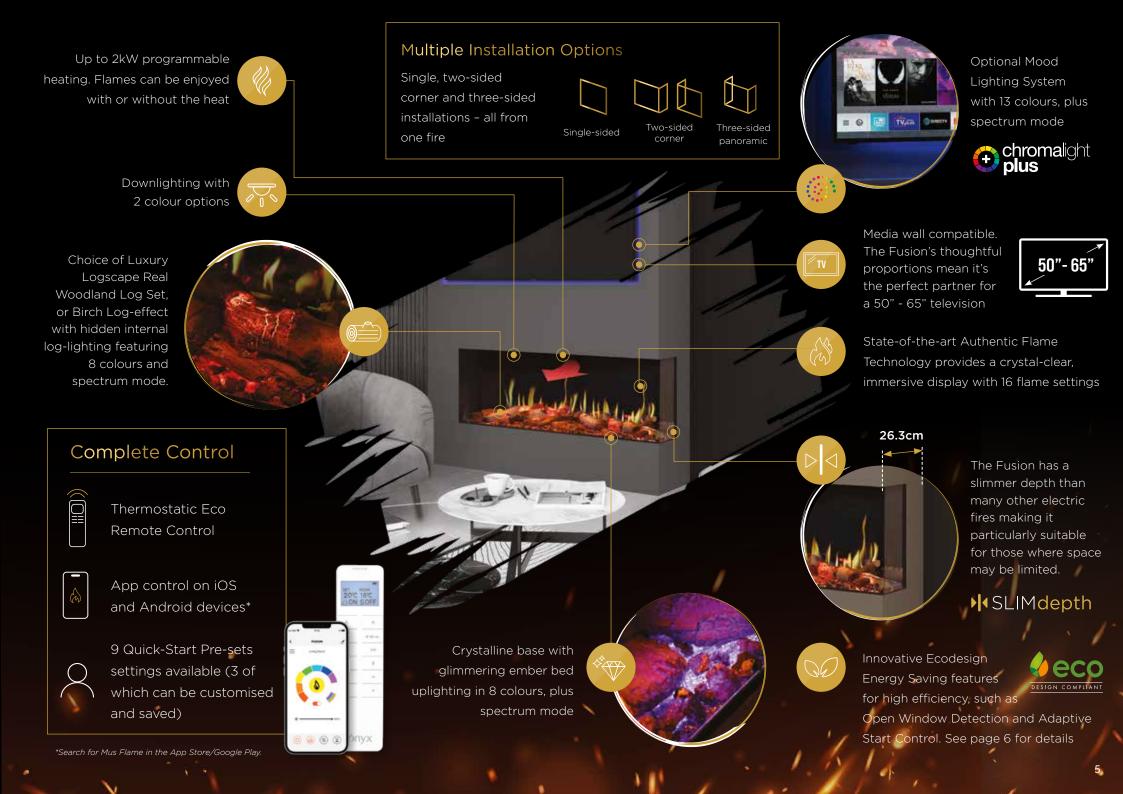

## Authentic Flame Technology

Experience the epitome of realism in electric fires.

Elevating the Onyx Fusion 150RW to the pinnacle of luxury is our state-ofthe-art Authentic Flame Technology: a crystal-clear, immersive display of real flame imagery.

Multiple flame options are available, from a flickering fire with sparks and wisps of smoke above, through to an elegant, swaying flame reminiscent of a gas fire and more contemporary, vivid flame effects. With an array of customisable visuals, you can set the perfect ambience for your home and mood.

The Fusion's choice of stunning log sets raise the bar of electric fire realism. For ultimate ambience. the natural wood aesthetic of the Luxury Logscape model beautifully intensifies the real flame imagery with its Real Woodland Log Set, meticulously crafted from sustainably sourced British hardwood.

Alternatively, opt for the Birch Logeffect model to enjoy the classic elegance and integrated log lighting effects it offers.

Our Chromalight<sup>®</sup> Plus LED system is subtly integrated into the fire, bringing the Fusion to life. To enhance the fire's authenticity, a crystalline base with glimmering ember bed uplighting illuminates from underneath for a mesmerising effect. There is an array of colour options, including a spectrum mode to gradually transition through them all.

Whether you want to choose crisp white or warm amber downlighting, or adjust the five brightness levels of any of the effects, you can effortlessly control the Fusion's visuals using either the remote control or app. With the Birch Log-effect installed, the Fusion's sync feature enables you to synchronise the colours of the fuel bed and hidden log lighting system for a harmonious ambience.

For an extra atmospheric touch, the Fusion can be paired with an optional Mood Lighting System, offering up to six metres of flexible LED strips that can be discreetly installed around a TV or along shelves to enhance your fire's glow, especially suited for an impressive media wall centrepiece.

## Effortless control

Both the innovative app and the thermostatic remote allow you to easily control the Fusion's range of visual and heating capabilities.

Choose from your favourite pre-set visual combinations, or create and save your own for convenience. You can cycle through 16 flame effects, two downlighting colours, all brightness levels, and independently select eight fuel bed and glowing log colours, or choose to synchronise them for perfect ambience. For seamless control, the remote and app are already enabled for the optional Mood Lighting System.

#### Ecodesign Energy Saving Features

You can choose to enjoy your Fusion's effects with or without the heat, as well as set a handy countdown timer for your heating. You can also set your ideal room temperature, and the 2kW heater will adjust its power to maintain this as efficiently as possible. With Open Window Detection, if the ambient room temperature drops by 4°C within a space of eight minutes, the Fusion's heater will automatically turn off to save energy. Heating can then be easily resumed with the remote control or app. Advanced Ecodesign energy saving features are also available when using the useful app, detailed below.