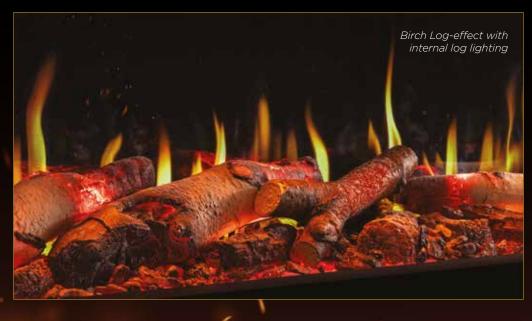

Alternatively, opt for the Birch Logeffect model to enjoy the classic elegance and integrated log lighting effects it offers.

Our Chromalight<sup>®</sup> Plus LED system is subtly integrated into the fire, bringing the Fusion to life. To enhance the fire's authenticity, a crystalline base with glimmering ember bed uplighting illuminates from underneath for a mesmerising effect. There is an array of colour options, including a spectrum mode to gradually transition through them all.