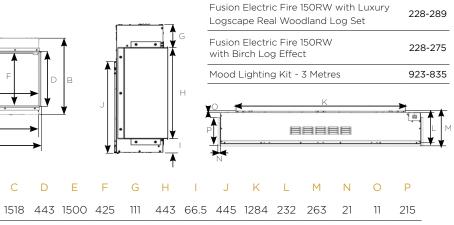

#### Technical Information\*

#### Product Codes

All dimensions are in mm

1554 628

\* The above technical information is to assist you when choosing your ideal fire. It is not intended to be all the information required to install your fire or stove; this can be obtained from your local Onyx retailer, or you can view/download the relevant full installation instructions from the Onyx website at onyxfires.com