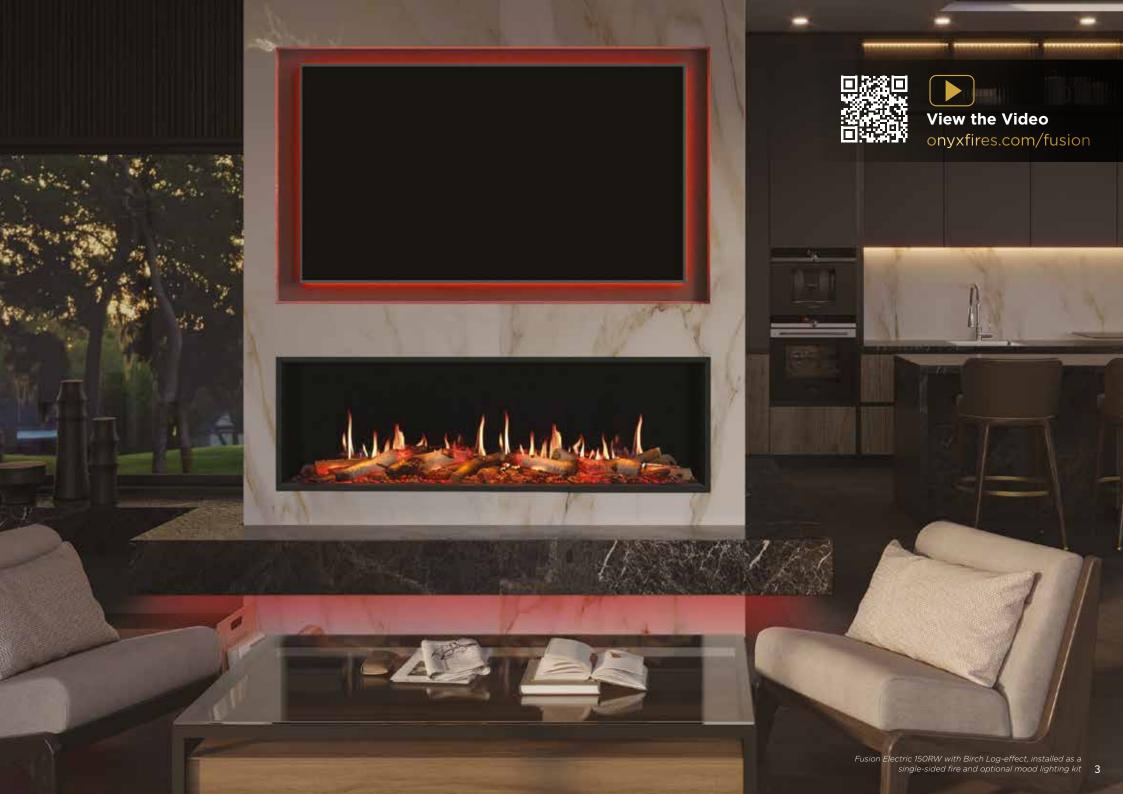

Cover Image: Fusion Electric 150RW with Luxury Logscape real woodland log set, installed as a three-sided fire. Shown with optional mood lighting kit.

For an extra atmospheric touch, the Fusion can be paired with an optional Mood Lighting System, offering up to six metres of flexible LED strips that can be discreetly installed around a TV or along shelves to enhance your fire's glow, especially suited for an impressive media wall centrepiece.

#### LUXURY LOGSCAPE

REAL WOODLAND LOG SET

of the Luxury Logscape onyxfires.com/reallogs

Fusion Electric 150RW with Luxury Logscape real woodland log set, installed as a single-sided fire. Shown with optional mood lighting kit