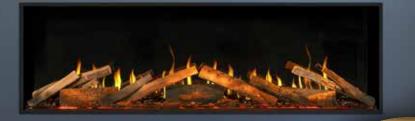

## Authentic Flame Technology

Experience the epitome of realism in electric fires.

Elevating the Onyx Fusion 150RW to the pinnacle of luxury is our state-ofthe-art Authentic Flame Technology: a crystal-clear, immersive display of real flame imagery.

Multiple flame options are available, from a flickering fire with sparks and wisps of smoke above, through to an elegant, swaying flame reminiscent of a gas fire and more contemporary, vivid flame effects. With an array of customisable visuals, you can set the perfect ambience for your home and mood.

The Fusion's choice of stunning log sets raise the bar of electric fire realism. For ultimate ambience. the natural wood aesthetic of the Luxury Logscape model beautifully intensifies the real flame imagery with its Real Woodland Log Set, meticulously crafted from sustainably sourced British hardwood.

Find your nearest retailer by visiting: onyxfires.com/retailers

Fusion Electric 150RW with Birch log-effect, installed as a two-sided corner fire with optional mood lighting kit. **7** 