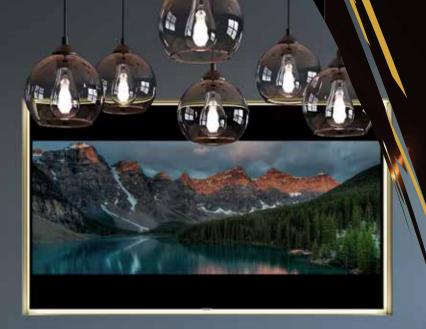

Cover Image: Fusion Electric 150RW with Luxury Logscape real woodland log set, installed as a three-sided fire. Shown with optional mood lighting kit.

#### LUXURY LOGSCAPE

REAL WOODLAND LOG SET

of the Luxury Logscape onyxfires.com/reallogs

Fusion Electric 150RW with Luxury Logscape real woodland log set, installed as a single-sided fire. Shown with optional mood lighting kit