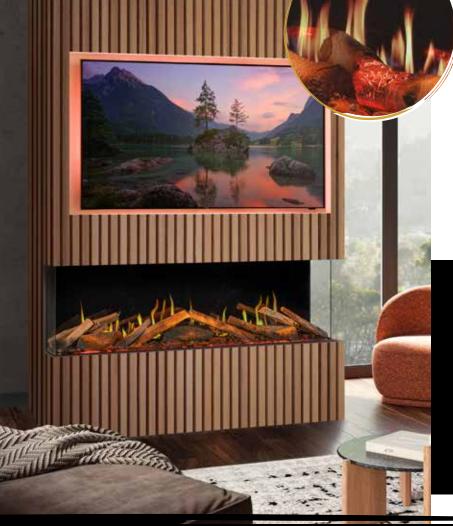

Cover Image: Fusion Electric 150RW with Luxury Logscape real woodland log set, installed as a three-sided fire. Shown with optional mood lighting kit.

The Fusion's choice of stunning log sets raise the bar of electric fire realism. For ultimate ambience. the natural wood aesthetic of the Luxury Logscape model beautifully intensifies the real flame imagery with its Real Woodland Log Set, meticulously crafted from sustainably sourced British hardwood.

For an extra atmospheric touch, the Fusion can be paired with an optional Mood Lighting System, offering up to six metres of flexible LED strips that can be discreetly installed around a TV or along shelves to enhance your fire's glow, especially suited for an impressive media wall centrepiece.