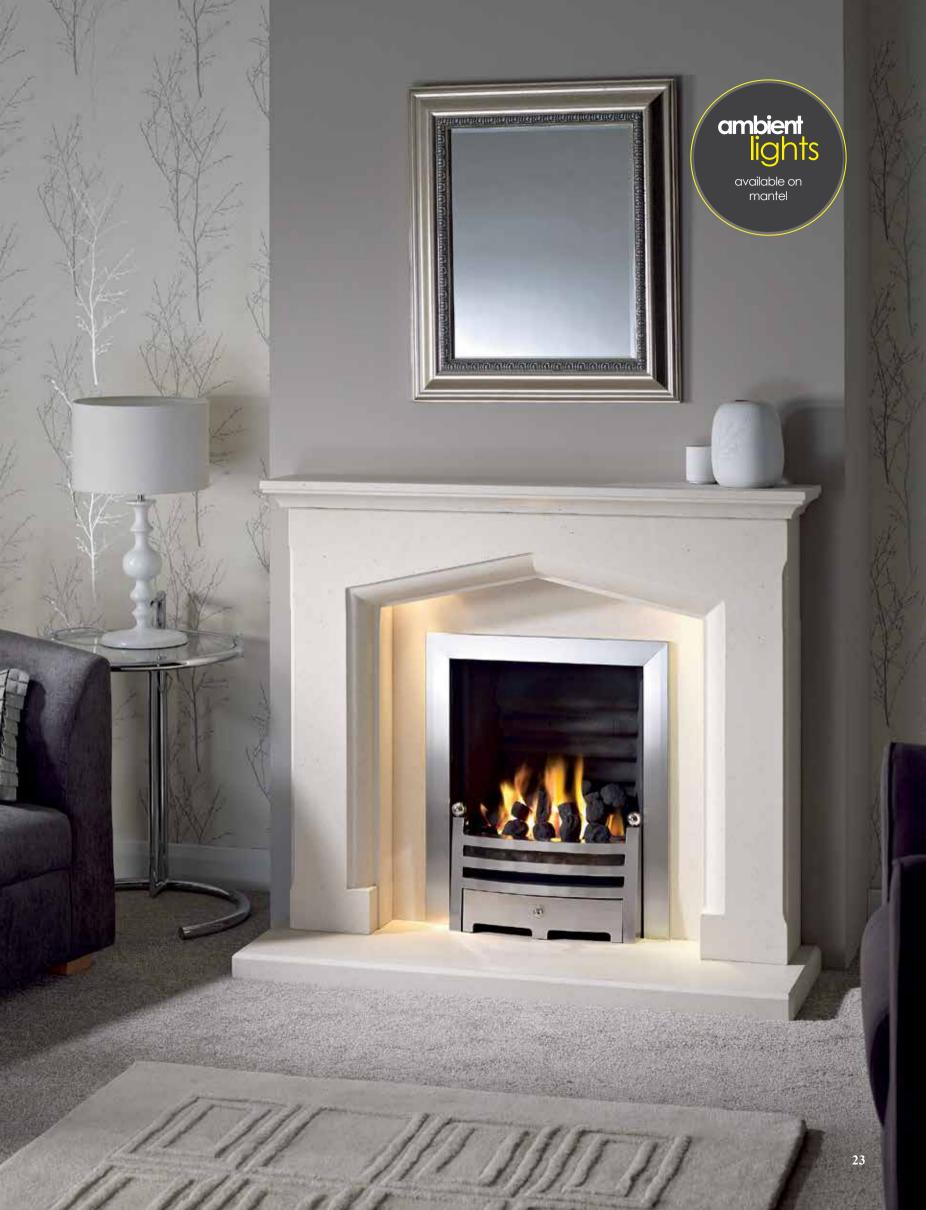

#### AVELAR 48"

 $\label{eq:materials} \mbox{ MATERIALS PICTURED: BARLEY WHITE MICROMARBLE (LEFT)} \\ \mbox{ AND PORTUGUESE LIMESTONE (ABOVE)}$ 

 $AVAILABLE\,IN\,ALL\,MICROMARBLE\,AND\,STONES\,-\,SEE\,PAGE\,4$ 

The Avelar 48" Suite is pictured to the left with an Ambient Lit
Mantel and Hearth, Pulsar Inset Log Gas Fire and Mizar Antique
Brass Fireframe. Also pictured above with an Ambient Lit Mantel and
Hearth, Stratos Inset Gas Fire and Flare Brushed Copper Fireframe.