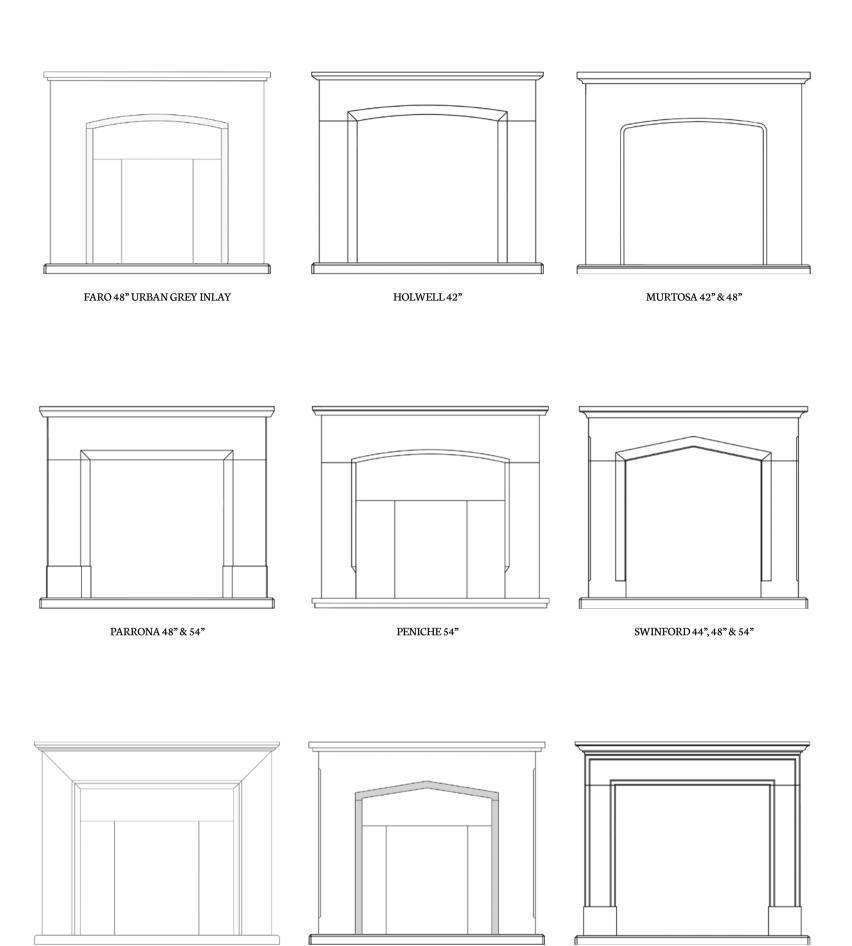

# Contents

| DESIGN LINE SUITES |    | BELMONTE 48"             | 28 |
|--------------------|----|--------------------------|----|
|                    |    | BELMONTE URBAN GREY      | 30 |
| CATARINA 500       | 06 | DALTON 48"               | 32 |
| CATARINA 700       | 08 | DEIGHTON 48"             | 34 |
|                    |    | FARO 48"                 | 36 |
| 42" SUITES         |    | FARO URBAN GREY          | 38 |
|                    |    | MURTOSA 48"              | 40 |
| AVELAR 42"         | 10 | PARRONA 48"              | 42 |
| BELMONTE 42"       | 12 | SWINFORD 48"             | 44 |
| FARO 42"           | 14 | VARSITY 48"              | 46 |
| HOLWELL 42"        | 16 | WILBURY 48"              | 48 |
| MURTOSA 42"        | 18 |                          |    |
|                    |    | 52" SUITES               |    |
| 44" SUITES         |    | LYREL 52" ELECTRIC SUITE | 50 |
| DALTON 44"         | 20 |                          |    |
| SWINFORD 44"       | 22 |                          |    |
|                    |    | 54" SUITES               |    |
| 48" SUITES         |    | FARO 54"                 | 52 |
|                    |    | PARRONA 54"              | 54 |
| ACOMBE 48"         | 24 | PENICHE 54"              | 56 |
| AVELAR 48"         | 26 | SWINFORD 54"             | 58 |
|                    |    |                          |    |