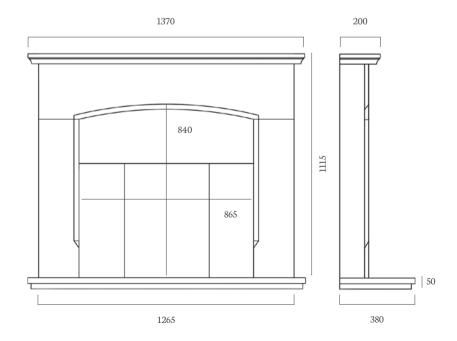

# FARO 48"

#### MATERIAL PICTURED: TUSCAN PEBBLE

 $AVAILABLE\,IN\,ALL\,MICROMARBLE\,AND\,STONES\,-\,SEE\,PAGE\,4$ 

The Faro 48" Micromarble Suite is pictured here with an Ambient Lit, One Piece Mantel (Special), Corvar Gas Fire and Flare Black Fireframe.