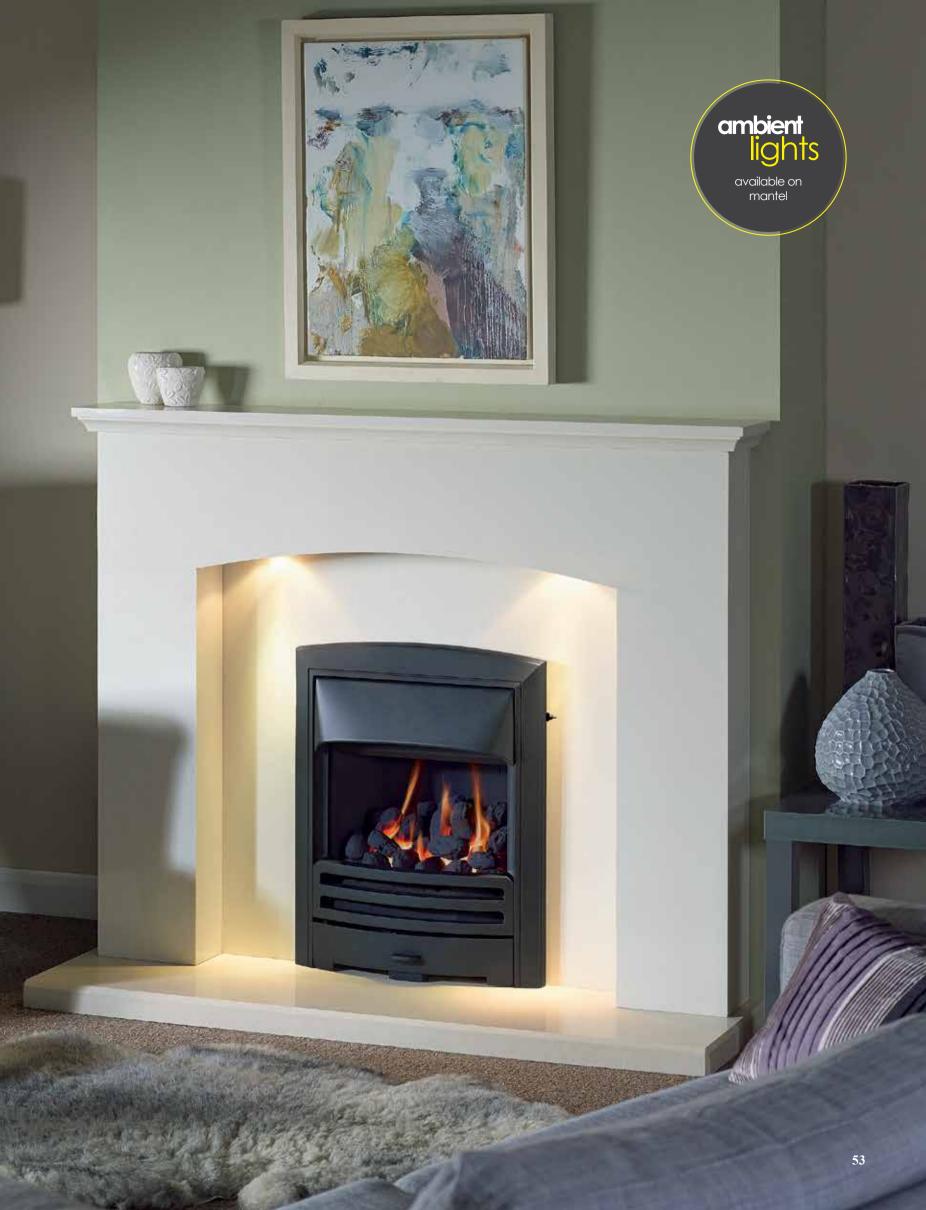

### PENICHE 54"

MATERIAL PICTURED: PORTUGUESE LIMESTONE

AVAILABLE IN ALL MICROMARBLE AND STONES - SEE PAGE 4

The Peniche 54" Suite is pictured here with Honed Granite Slips, Savona Eco 2022 Multi Fuel Inset Stove with Quadrant Black Trim and Honed Granite, Boxed and Lipped, Slabbed Hearth.