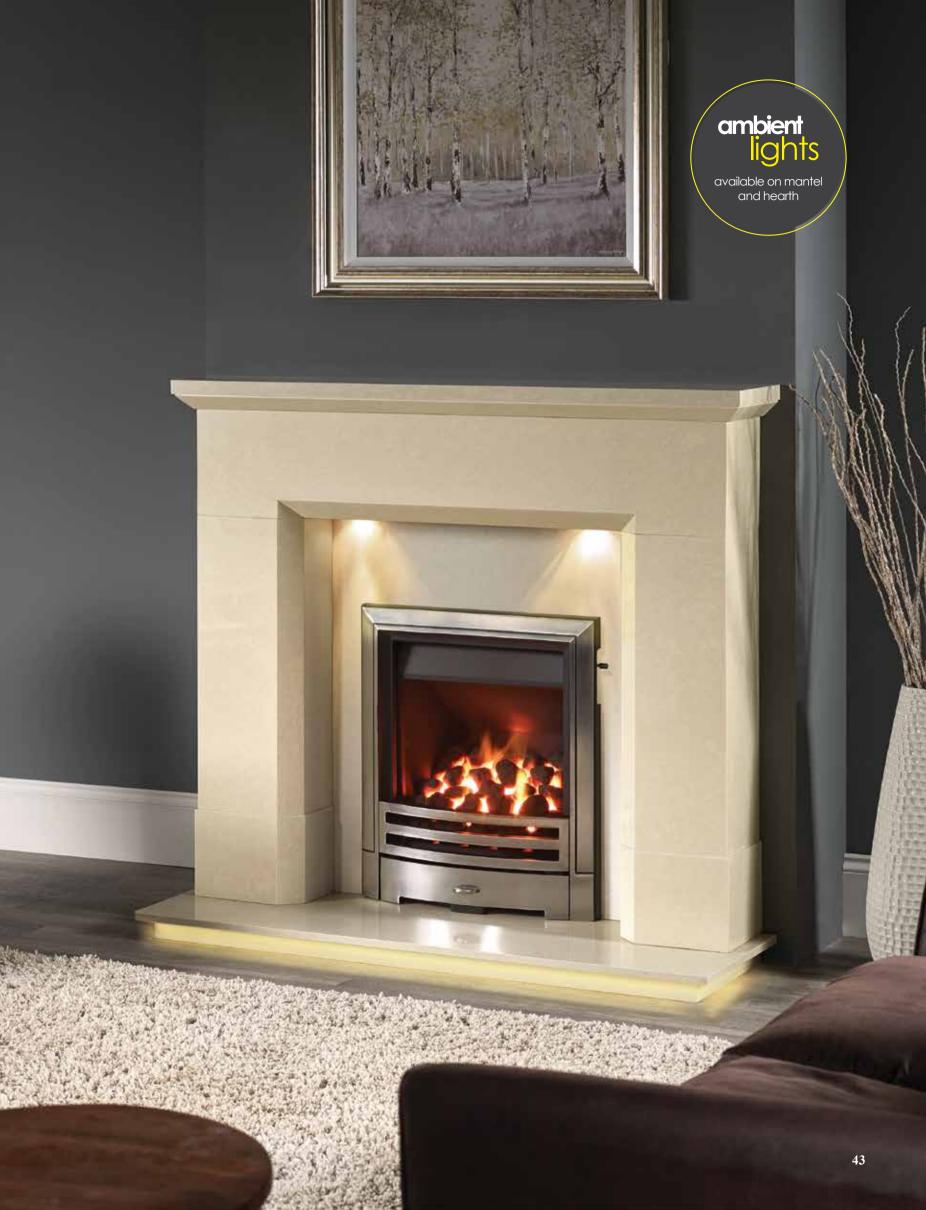

### SWINFORD 48"

 $\label{lem:materials} \mbox{ MATERIALS PICTURED: TUSCAN PEBBLE MICROMARBLE (LEFT) AND PORTUGUESE LIMESTONE (ABOVE)}$ 

 $AVAILABLE\,IN\,ALL\,MICROMARBLE\,AND\,STONES\,-\,SEE\,PAGE\,4$ 

The Swinford 48" Suite is pictured to the left with a Pulsar Log Gas Fire and Mizar Antique Brass Fireframe. Also pictured above with a Honed Granite Back Panel, Stratos Inset Gas Fire and Halo Black Fireframe.