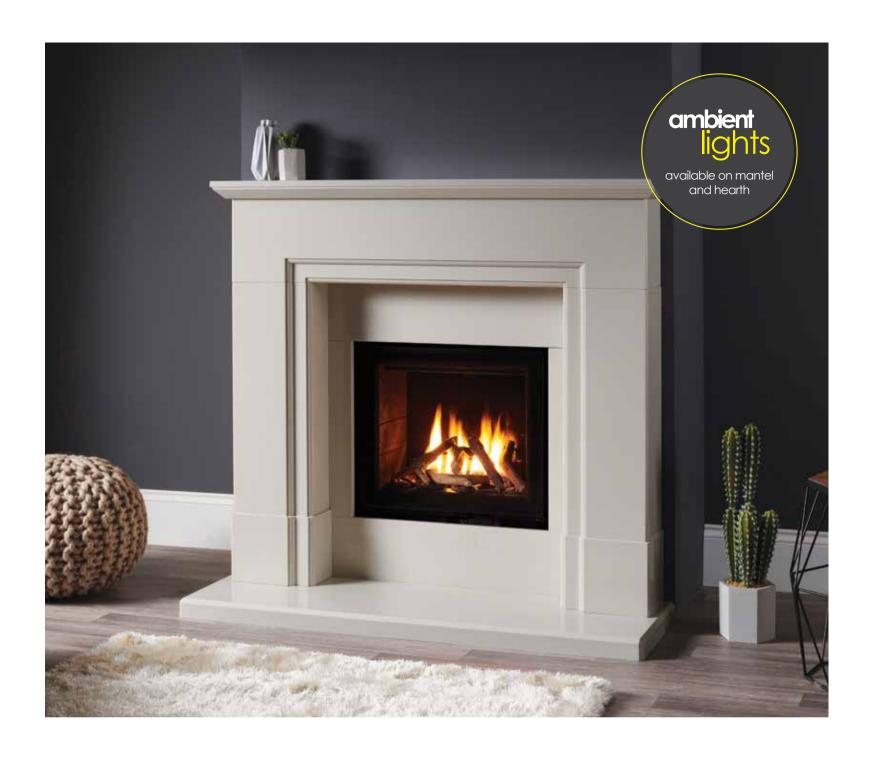

# FARO 48"

#### MATERIAL PICTURED: TUSCAN PEBBLE

 $AVAILABLE\,IN\,ALL\,MICROMARBLE\,AND\,STONES\,-\,SEE\,PAGE\,4$ 

The Faro 48" Micromarble Suite is pictured here with an Ambient Lit, One Piece Mantel (Special), Corvar Gas Fire and Flare Black Fireframe.