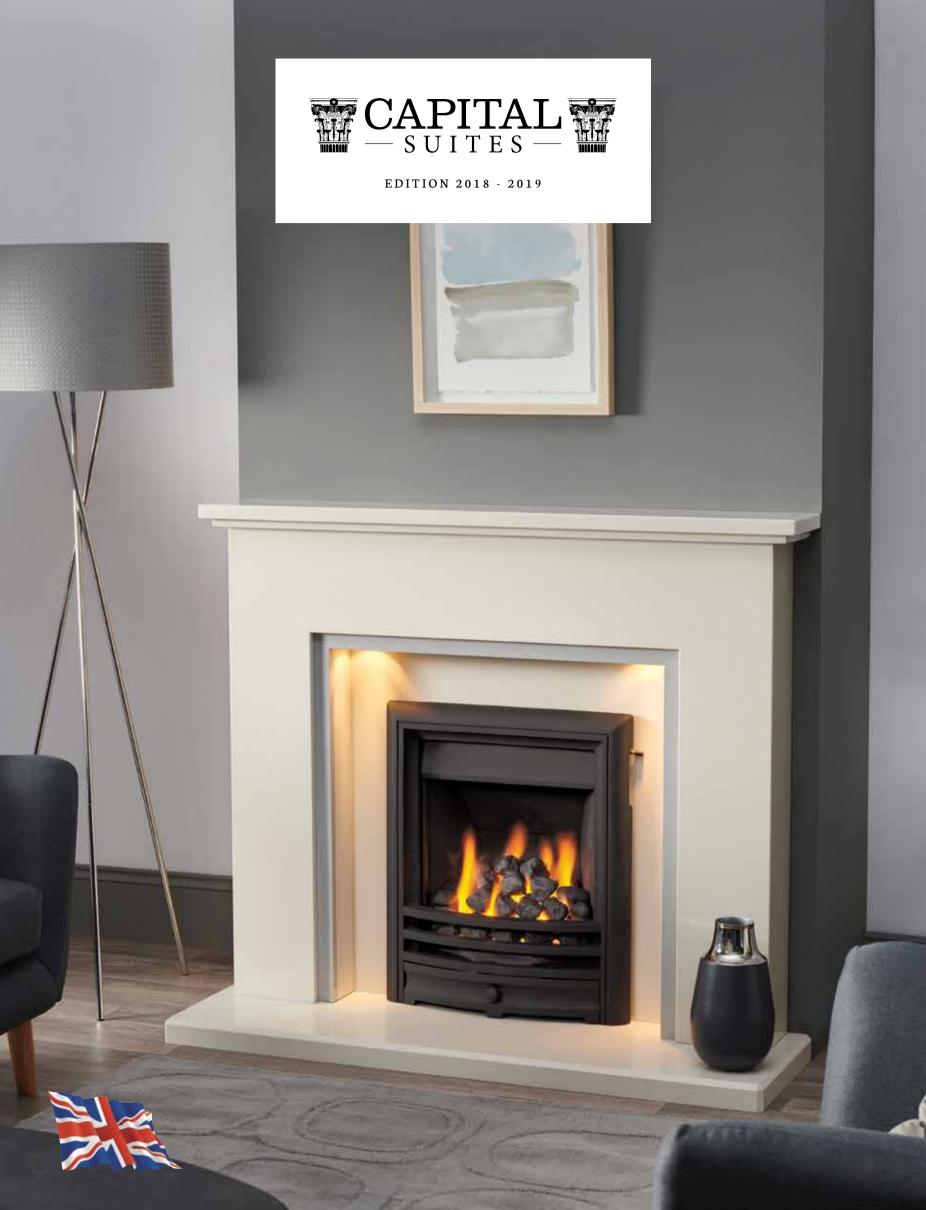

# Contents

| DESIGN LINE SUITES |    | BELMONTE 48"             | 28 |
|--------------------|----|--------------------------|----|
|                    |    | BELMONTE URBAN GREY      | 30 |
| CATARINA 500       | 06 | DALTON 48"               | 32 |
| CATARINA 700       | 08 | DEIGHTON 48"             | 34 |
|                    |    | FARO 48"                 | 36 |
| 42" SUITES         |    | FARO URBAN GREY          | 38 |
|                    |    | MURTOSA 48"              | 40 |
| AVELAR 42"         | 10 | PARRONA 48"              | 42 |
| BELMONTE 42"       | 12 | SWINFORD 48"             | 44 |
| FARO 42"           | 14 | VARSITY 48"              | 46 |
| HOLWELL 42"        | 16 | WILBURY 48"              | 48 |
| MURTOSA 42"        | 18 |                          |    |
|