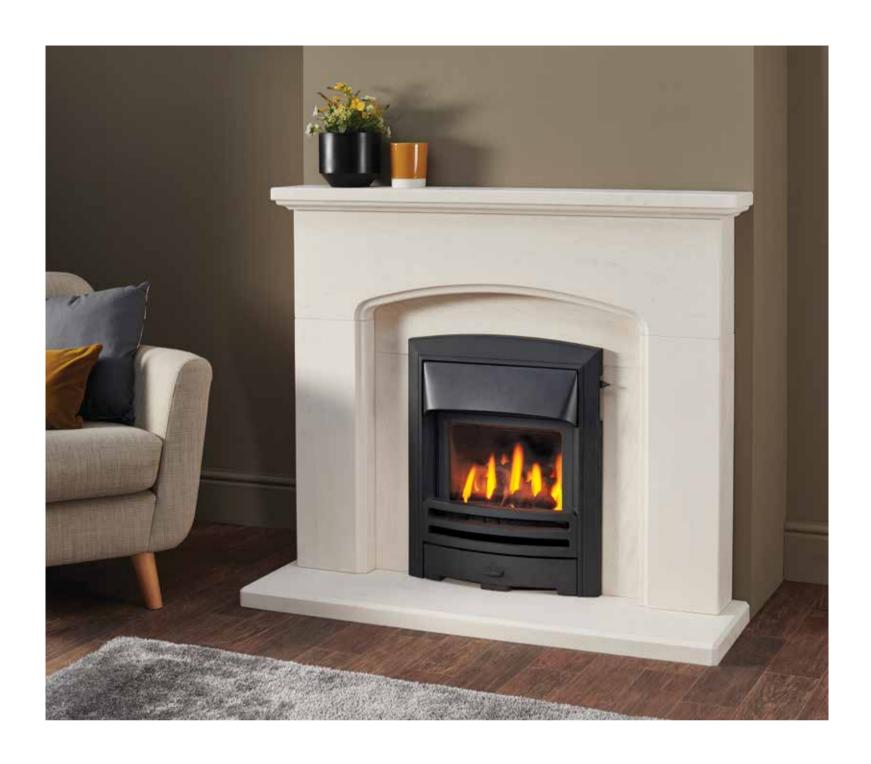

#### CATARINA 500

MATERIAL PICTURED: PORTUGUESE LIMESTONE AVAILABLE IN AEGEAN LIMESTONE AND CORINTHIAN STONE MADE TO ORDER

The Catarina 500 Suite is pictured to the left with a DL500 Inset Gas Fire and Black Glass Chamber. This suite can also be installed without a shelf as pictured above, with the DL500 Inset Gas Fire and Brick Chamber.

## **CATARINA 700**

MATERIAL PICTURED: PORTUGUESE LIMESTONE AVAILABLE IN AEGEAN LIMESTONE AND CORINTHIAN STONE MADE TO ORDER

The Catarina 700 can be installed without a shelf as pictured to the left with the DL700 Gas Fire and Brick Chamber and also pictured above with a shelf and Black Glass Chamber.