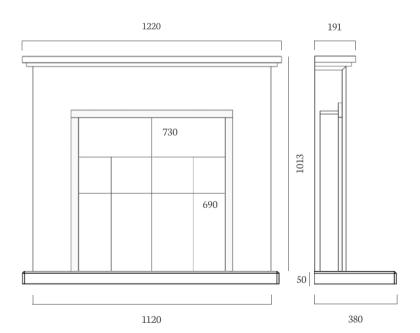

#### BELMONTE 48"

MATERIALS PICTURED: PERLA MICROMARBLE (LEFT) AND PORTUGUESE LIMESTONE (ABOVE)

AVAILABLE IN ALL MICROMARBLE AND STONES - SEE PAGE 4

The Belmonte 48" Suite is pictured to the left with an Ambient Lit One-Piece Mantel (Special) and Hearth, Stratos Inset Gas Fire and Abri Black Fireframe. Also pictured above with a Phantasy Inset Electric Fire, Black Trim and Bauhaus Fret.