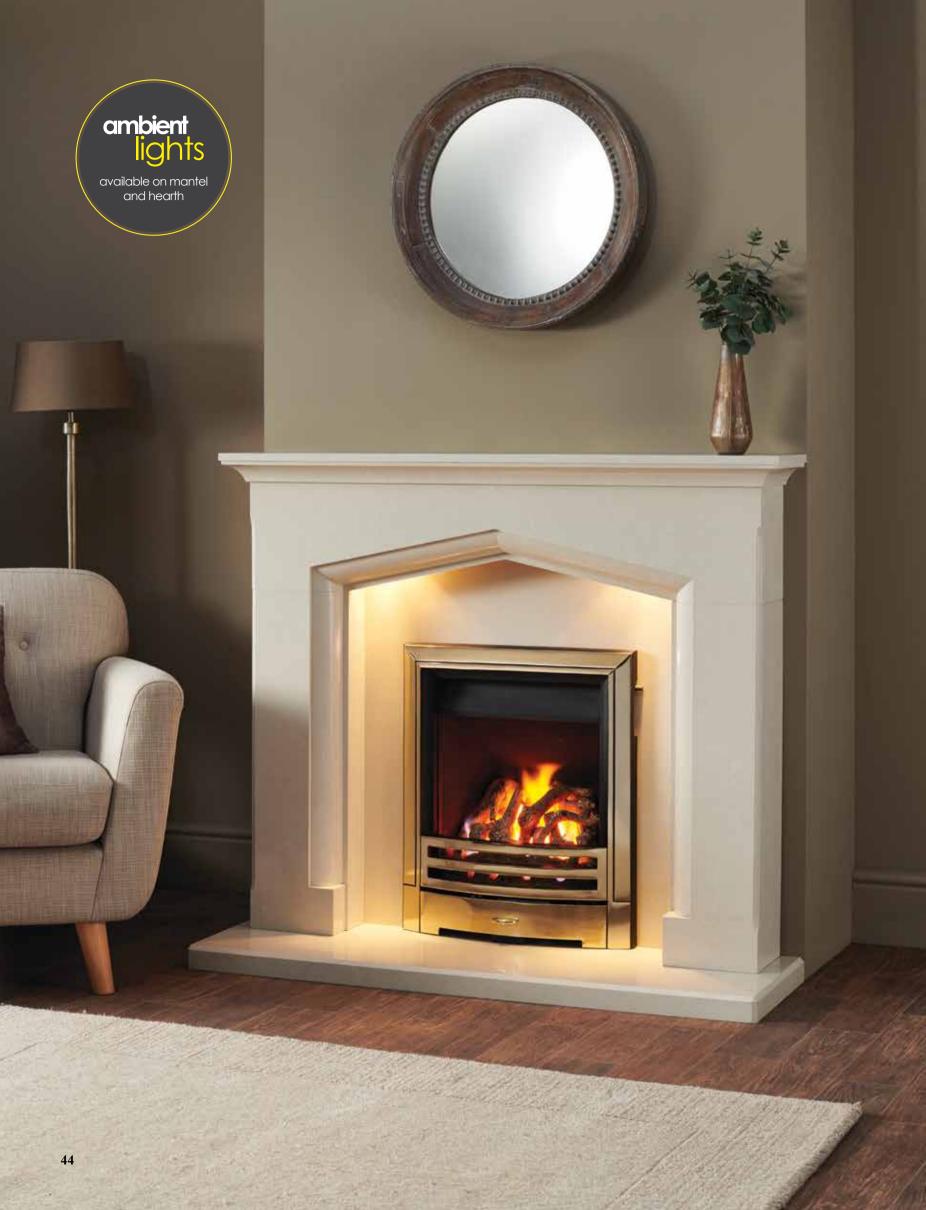

### SWINFORD 48"

 $\label{lem:materials} \mbox{ MATERIALS PICTURED: TUSCAN PEBBLE MICROMARBLE (LEFT) AND PORTUGUESE LIMESTONE (ABOVE)}$ 

 $AVAILABLE\,IN\,ALL\,MICROMARBLE\,AND\,STONES\,-\,SEE\,PAGE\,4$ 

The Swinford 48" Suite is pictured to the left with a Pulsar Log Gas Fire and Mizar Antique Brass Fireframe. Also pictured above with a Honed Granite Back Panel, Stratos Inset Gas Fire and Halo Black Fireframe.