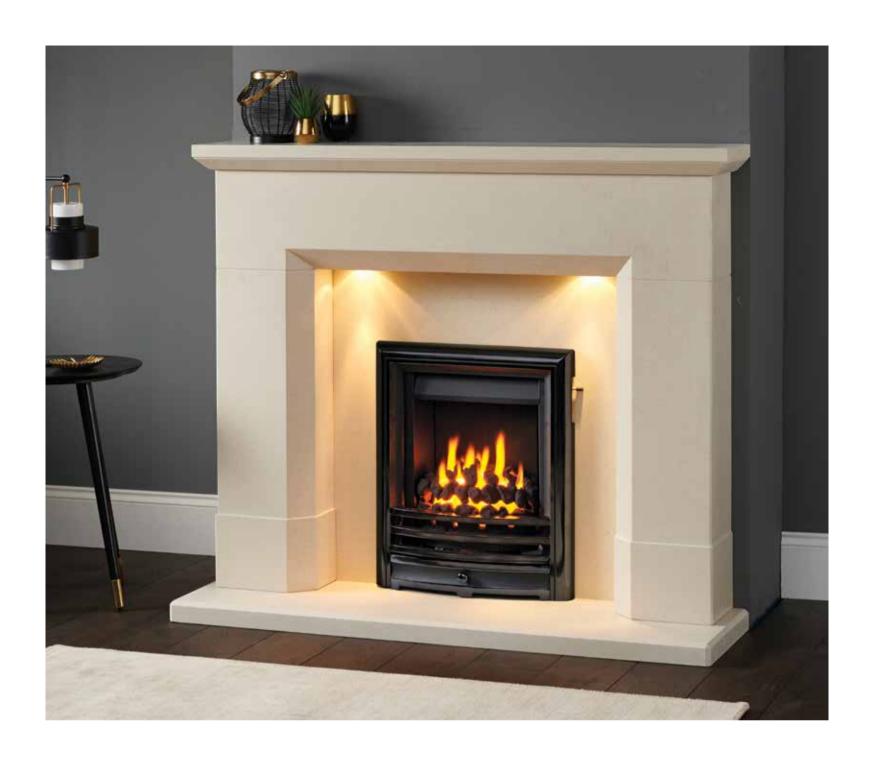

# FARO 48"

#### MATERIAL PICTURED: TUSCAN PEBBLE

 $AVAILABLE\,IN\,ALL\,MICROMARBLE\,AND\,STONES\,-\,SEE\,PAGE\,4$ 

The Faro 48" Micromarble Suite is pictured here with an Ambient Lit, One Piece Mantel (Special), Corvar Gas Fire and Flare Black Fireframe.