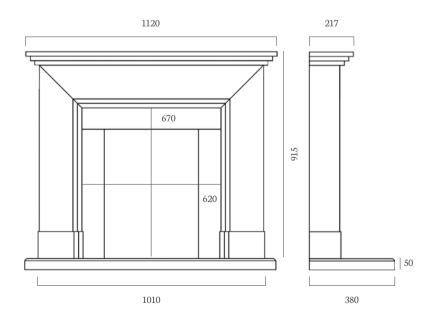

## **CATARINA 700**

MATERIAL PICTURED: PORTUGUESE LIMESTONE AVAILABLE IN AEGEAN LIMESTONE AND CORINTHIAN STONE MADE TO ORDER

The Catarina 700 can be installed without a shelf as pictured to the left with the DL700 Gas Fire and Brick Chamber and also pictured above with a shelf and Black Glass Chamber.