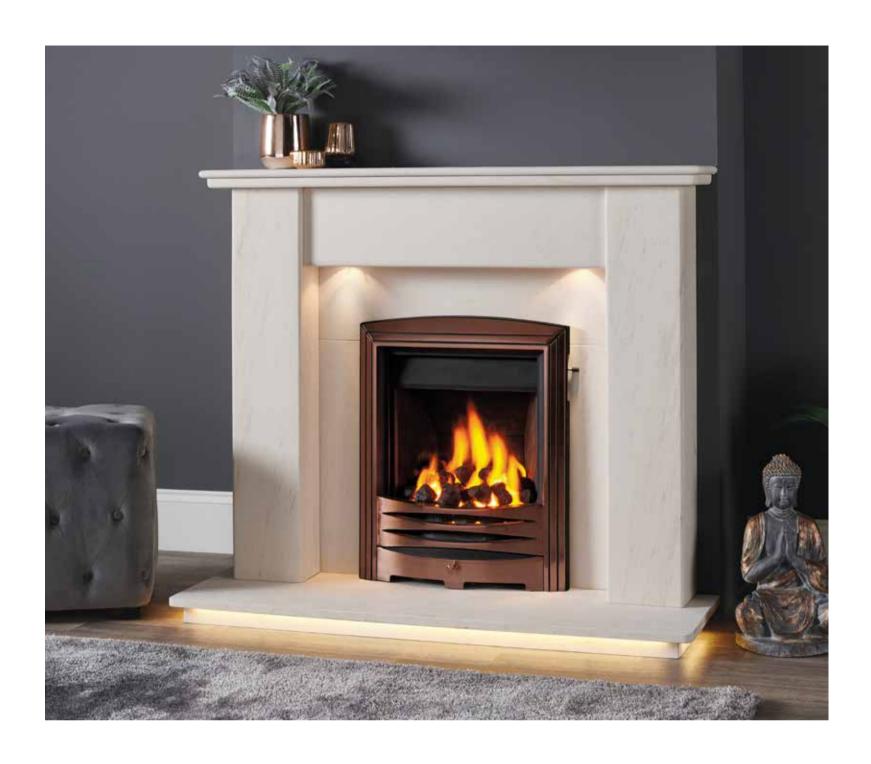

TONES - SEE PAGE 4

 $The \ Dalton \ 44" \ Micromarble \ Suite is pictured here with \ Ambient \ Lights, Lectro \ Electric \ Fire, Antique \ Brass \ Trim \ and \ Bauhaus \ Fret.$ 







## SWINFORD 44"

MATERIAL PICTURED: REGAL STONE

AVAILABLE IN ALL MICROMARBLE AND STONES - SEE PAGE 4

The Swinford 44" Micromarble Suite is pictured here with an Ambient Lit, One-Piece Mantel (Special), Regulus Inset Gas Fire, Brushed Steel Trim and Polished Bauhaus Fret.











#### ACOMBE 48"

MATERIALS PICTURED: PORTUGUESE LIMESTONE (LEFT)
AND BARLEY WHITE MICROMARBLE (ABOVE)
AVAILABLE IN ALL MICROMARBLE AND STONES - SEE PAGE 4
The Acombe 48" Suite is pictured to the left with the Corvar Inset
Gas Fire and Halo Black Fireframe and above with the DL500 Inset
Gas Fire and Black Glass Chamber.









#### AVELAR 48"

 $\label{eq:materials} \mbox{ MATERIALS PICTURED: BARLEY WHITE MICROMARBLE (LEFT)} \\ \mbox{ AND PORTUGUESE LIMESTONE (ABOVE)}$ 

 $AVAILABLE\,IN\,ALL\,MICROMARBLE\,AND\,STONES\,-\,SEE\,PAGE\,4$ 

The Avelar 48" Suite is pictured to the left with an Ambient Lit
Mantel and Hearth, Pulsar Inset Log Gas Fire and Mizar Antique
Brass Fireframe. Also pictured above with an Ambient Lit Mantel and
Hearth, Stratos Inset Gas Fire and Flare Brushed Copper Fireframe.









#### BELMONTE 48"

MATERIALS PICTURED: PERLA MICROMARBLE (LEFT) AND PORTUGUESE LIMESTONE (ABOVE)

AVAILABLE IN ALL MICROMARBLE AND STONES - SEE PAGE 4

The Belmonte 48" Suite is pictured to the left with an Ambient Lit One-Piece Mantel (Special) and Hearth, Stratos Inset Gas Fire and Abri Black Fireframe. Also