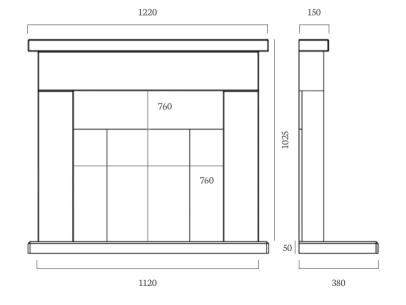

#### MATERIAL PICTURED: BARLEY WHITE

AVAILABLE IN ALL MICROMARBLE AND STONES - SEE PAGE 4

The Belmonte 48" Micromarble Suite with an Urban Grey Inlay is pictured here with Ambient Lights, Stratos Inset Gas Fire and Capella Black Fireframe. Also available with Oyster Inlay as pictured on page 47.