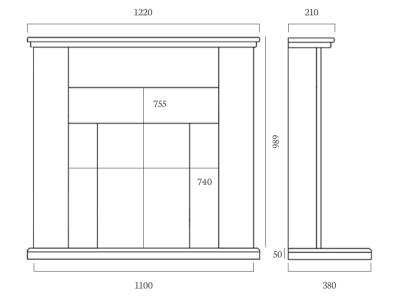

#### BELMONTE 48"

MATERIALS PICTURED: PERLA MICROMARBLE (LEFT) AND PORTUGUESE LIMESTONE (ABOVE)

AVAILABLE IN ALL MICROMARBLE AND STONES - SEE PAGE 4

The Belmonte 48" Suite is pictured to the left with an Ambient Lit One-Piece Mantel (Special) and Hearth, Stratos Inset Gas Fire and Abri Black Fireframe. Also pictured above with a Phantasy Inset Electric Fire, Black Trim and Bauhaus Fret.