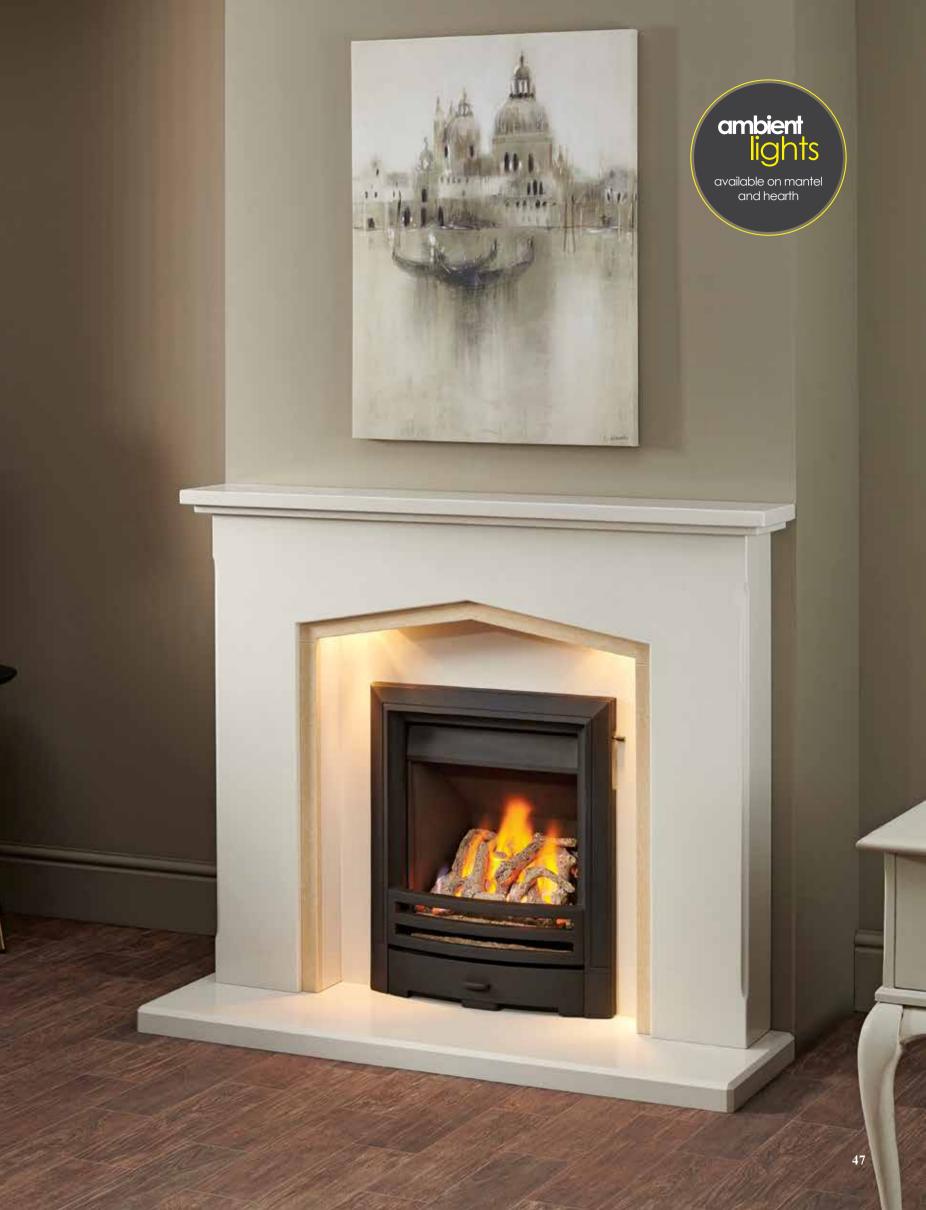

#### MATERIAL PICTURED: BARLEY WHITE

AVAILABLE IN ALL MICROMARBLE AND STONES - SEE PAGE 4

The Belmonte 48" Micromarble Suite with an Urban Grey Inlay is pictured here with Ambient Lights, Stratos Inset Gas Fire and Capella Black Fireframe. Also available with Oyster Inlay as pictured on page 47.

urban grey & oyster inlay