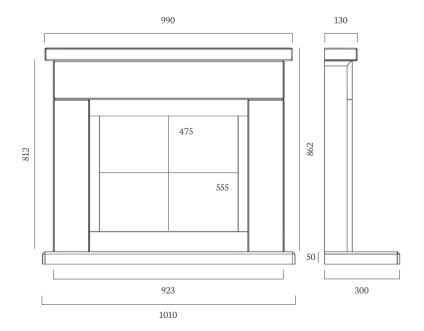

#### CATARINA 500

MATERIAL PICTURED: PORTUGUESE LIMESTONE AVAILABLE IN AEGEAN LIMESTONE AND CORINTHIAN STONE MADE TO ORDER

The Catarina 500 Suite is pictured to the left with a DL500 Inset Gas Fire and Black Glass Chamber. This suite can also be installed without a shelf as pictured above, with the DL500 Inset Gas Fire and Brick Chamber.