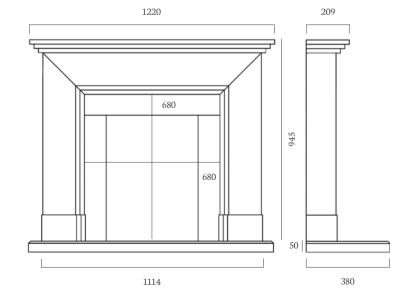

## **DEIGHTON 48"**

 $\label{lem:materials} \mbox{ MATERIALS PICTURED: TUSCAN PEBBLE MICROMARBLE (LEFT) AND PORTUGUESE LIMESTONE (ABOVE)}$ 

 $AVAILABLE\,IN\,ALL\,MICROMARBLE\,AND\,STONES\,-\,SEE\,PAGE\,4$ 