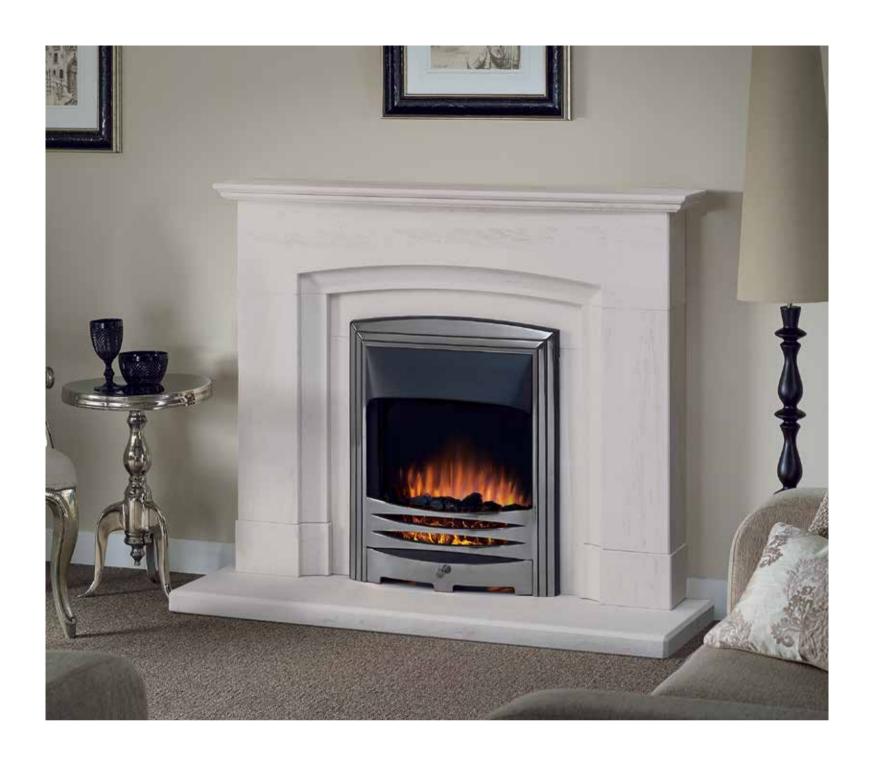

GREY

#### MATERIAL PICTURED: BARLEY WHITE

AVAILABLE IN ALL MICROMARBLE AND STONES - SEE PAGE 4

The Belmonte 48" Micromarble Suite with an Urban Grey Inlay is pictured here with Ambient Lights, Stratos Inset Gas Fire and Capella Black Fireframe. Also available with Oyster Inlay as pictured on page 47.





urban grey & oyster inlay











#### DALTON 48"

 $\label{lem:materials} \mbox{ MATERIALS PICTURED: PORTUGUESE LIMESTONE (LEFT) AND } \mbox{ TUSCAN PEBBLE MICROMARBLE (ABOVE)}$ 

 $AVAILABLE\,IN\,ALL\,MICROMARBLE\,AND\,STONES\,-\,SEE\,PAGE\,4$ 

The Dalton 48" Suite is pictured to the left with a Lectro Electric Inset Fire and Mizar Antique Brass Fireframe. Also pictured above with an Ambient Lit Mantel, Regulus Inset Gas Fire, Brushed Steel Trim and Polished Bauhaus Fret.









## **DEIGHTON 48"**

 $\label{lem:materials} \mbox{ MATERIALS PICTURED: TUSCAN PEBBLE MICROMARBLE (LEFT) AND PORTUGUESE LIMESTONE (ABOVE)}$ 

 $AVAILABLE\,IN\,ALL\,MICROMARBLE\,AND\,STONES\,-\,SEE\,PAGE\,4$ 

The Deighton 48" Suite is pictured to the left with an Omega Inset Gas Fire and Abri Brushed Copper Fireframe. Also pictured above with a Phantasy Electric Inset Fire and Abri Polished Fireframe.





# FARO 48"

#### MATERIAL PICTURED: TUSCAN PEBBLE

 $AVAILABLE\,IN\,ALL\,MICROMARBLE\,AND\,STONES\,-\,SEE\,PAGE\,4$ 

The Faro 48" Micromarble Suite is pictured here with an Ambient Lit, One Piece Mantel (Special), Corvar Gas Fire and Flare Black Fireframe.









### FARO 48" URBAN GREY INLAY

### MATERIAL PICTURED: BARLEY WHITE

AVAILABLE IN ALL MICROMARBLE AND STONES LISTED - SEE