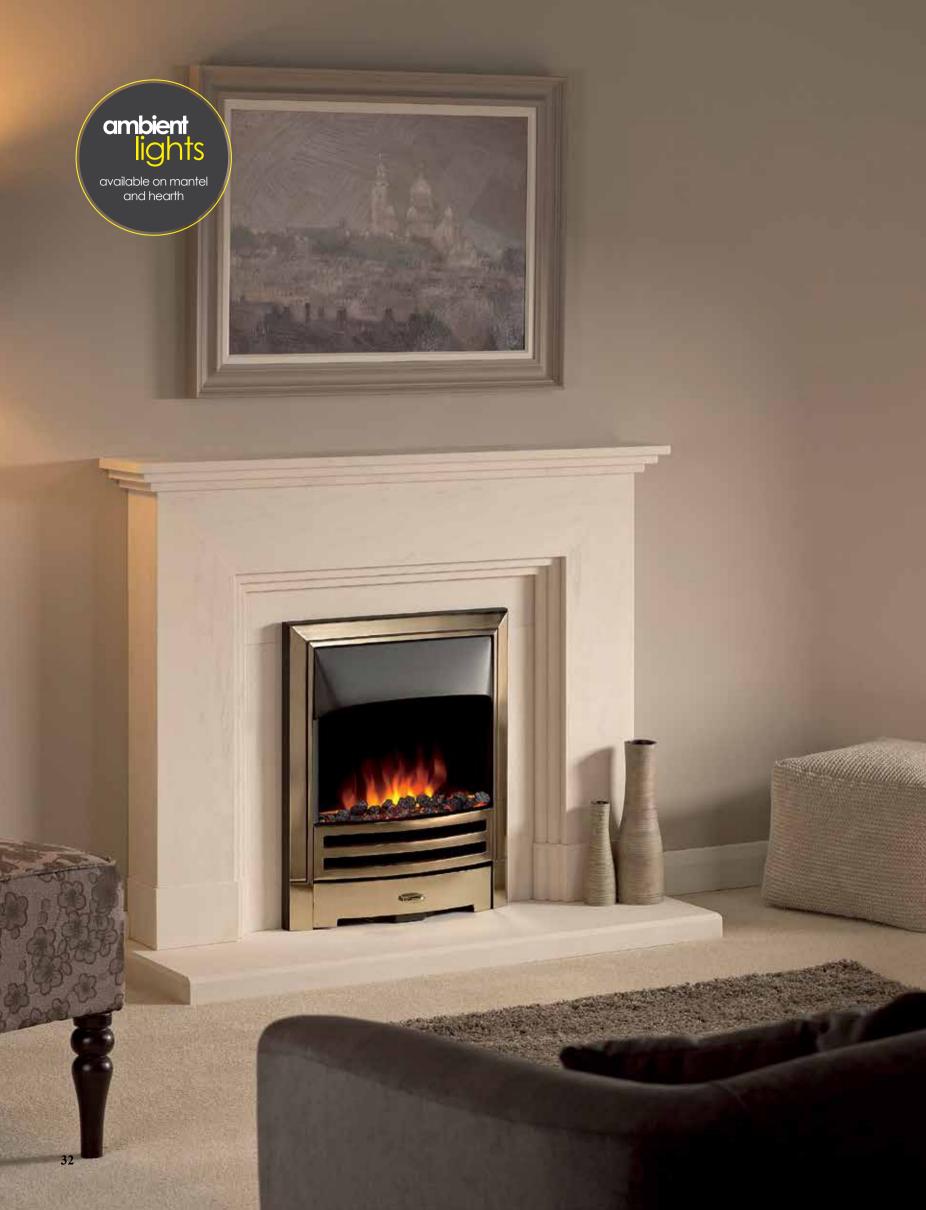

## BELMONTE 48" URBAN GREY

#### MATERIAL PICTURED: BARLEY WHITE

AVAILABLE IN ALL MICROMARBLE AND STONES - SEE PAGE 4

The Belmonte 48" Micromarble Suite with an Urban Grey Inlay is pictured here with Ambient Lights, Stratos Inset Gas Fire and Capella Black Fireframe. Also available with Oyster Inlay as pictured on page 47.