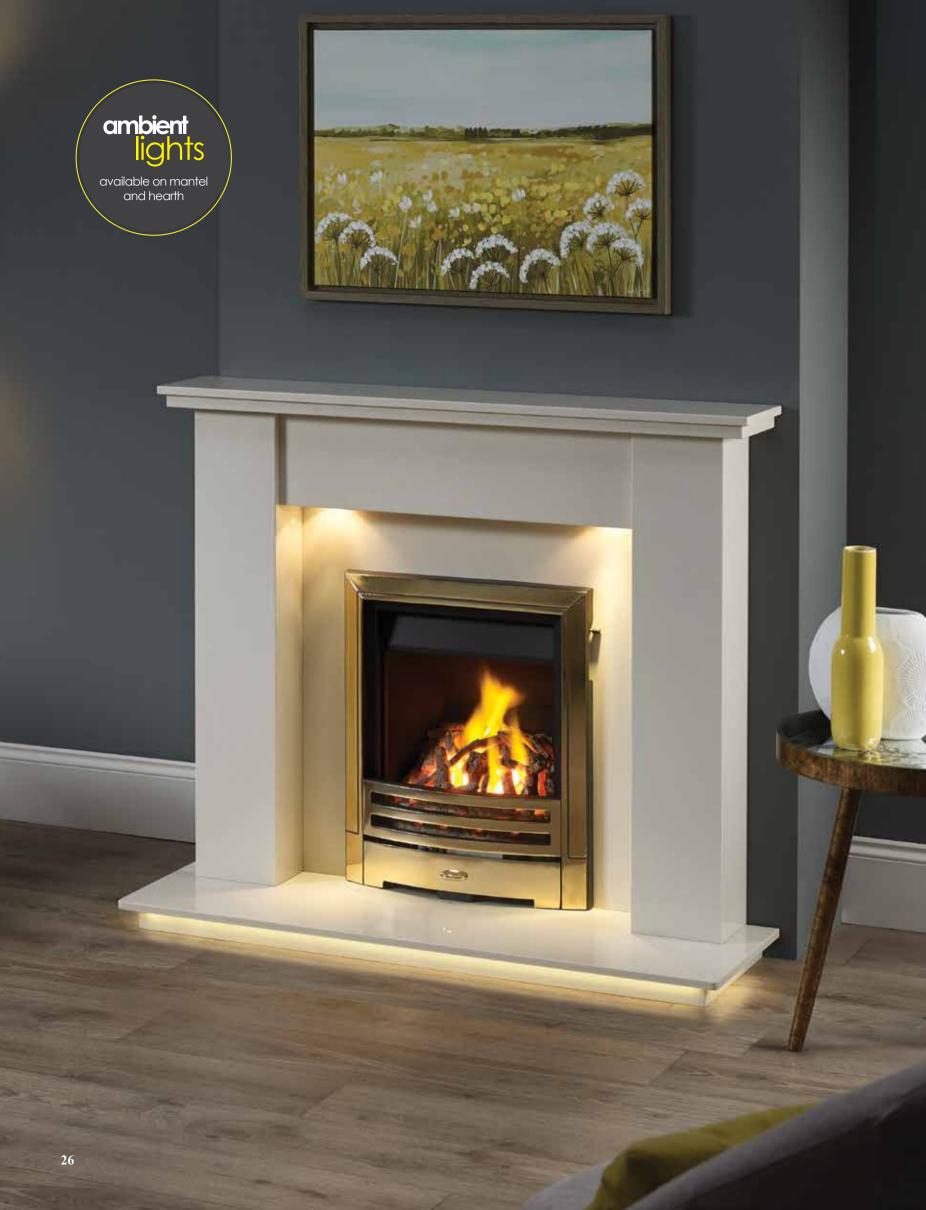

#### ACOMBE 48"

MATERIALS PICTURED: PORTUGUESE LIMESTONE (LEFT)
AND BARLEY WHITE MICROMARBLE (ABOVE)
AVAILABLE IN ALL MICROMARBLE AND STONES - SEE PAGE 4
The Acombe 48" Suite is pictured to the left with the Corvar Inset
Gas Fire and Halo Black Fireframe and above with the DL500 Inset
Gas Fire and Black Glass Chamber.