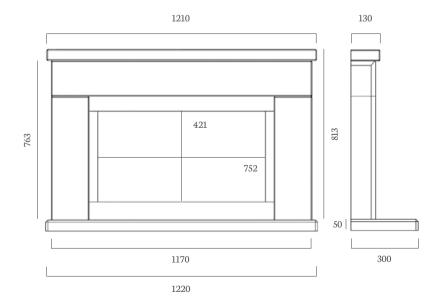

## **CATARINA 700**

MATERIAL PICTURED: PORTUGUESE LIMESTONE AVAILABLE IN AEGEAN LIMESTONE AND CORINTHIAN STONE MADE TO ORDER

The Catarina 700 can be installed without a shelf as pictured to the left with the DL700 Gas Fire and Brick Chamber and also pictured above with a shelf and Black Glass Chamber.