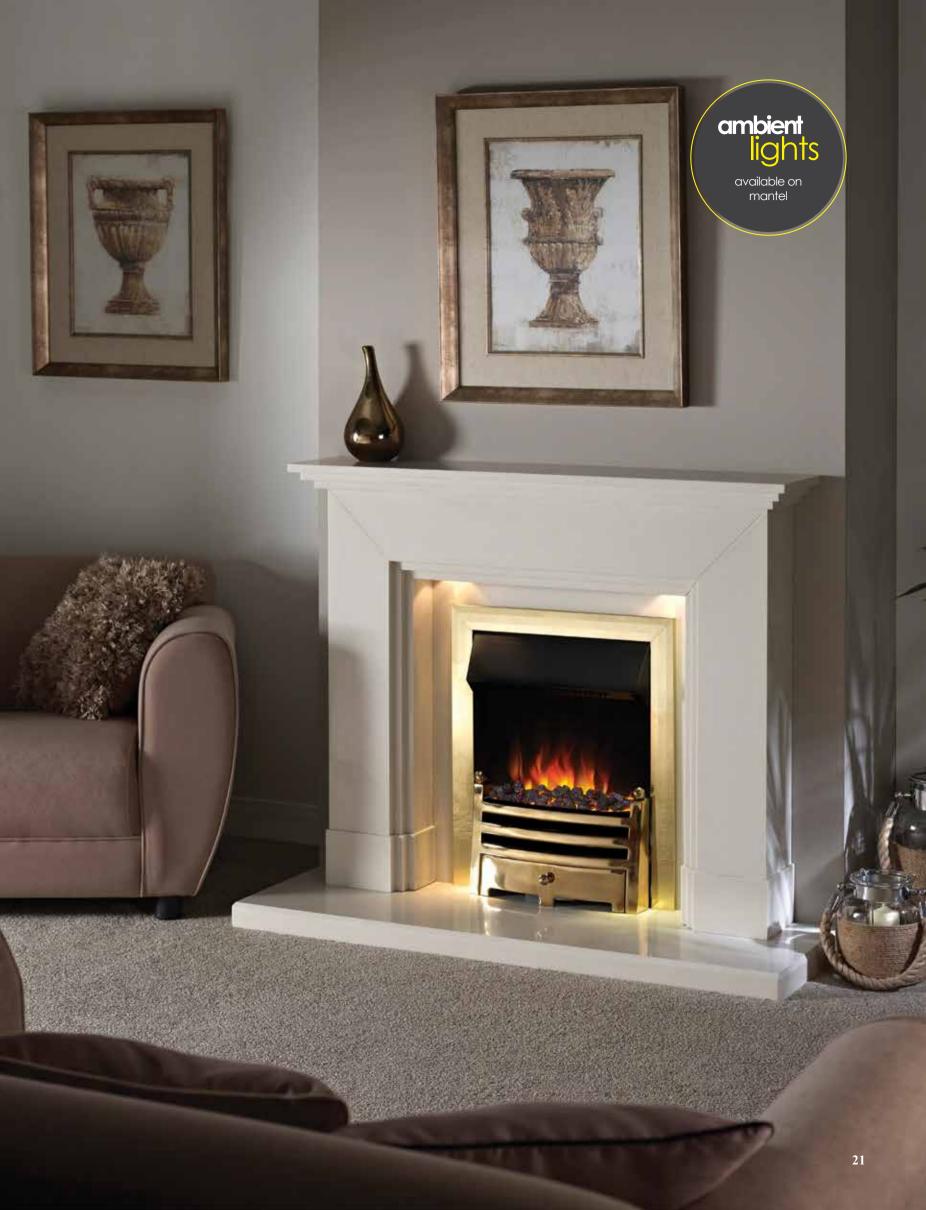

#### ACOMBE 48"

MATERIALS PICTURED: PORTUGUESE LIMESTONE (LEFT)
AND BARLEY WHITE MICROMARBLE (ABOVE)
AVAILABLE IN ALL MICROMARBLE AND STONES - SEE PAGE 4
The Acombe 48" Suite is pictured to the left with the Corvar Inset
Gas Fire and Halo Black Fireframe and above with the DL500 Inset
Gas Fire and Black Glass Chamber.