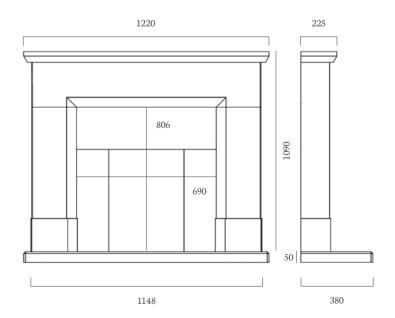

#### CATARINA 500

MATERIAL PICTURED: PORTUGUESE LIMESTONE AVAILABLE IN AEGEAN LIMESTONE AND CORINTHIAN STONE MADE TO ORDER

The Catarina 500 Suite is pictured to the left with a DL500 Inset Gas Fire and Black Glass Chamber. This suite can also be installed without a shelf as pictured above, with the DL500 Inset Gas Fire and Brick Chamber.

## **CATARINA 700**

MATERIAL PICTURED: PORTUGUESE LIMESTONE AVAILABLE IN AEGEAN LIMESTONE AND CORINTHIAN STONE MADE TO ORDER

The Catarina 700 can be installed without a shelf as pictured to the left with the DL700 Gas Fire and Brick Chamber and also pictured above with a shelf and Black Glass Chamber.