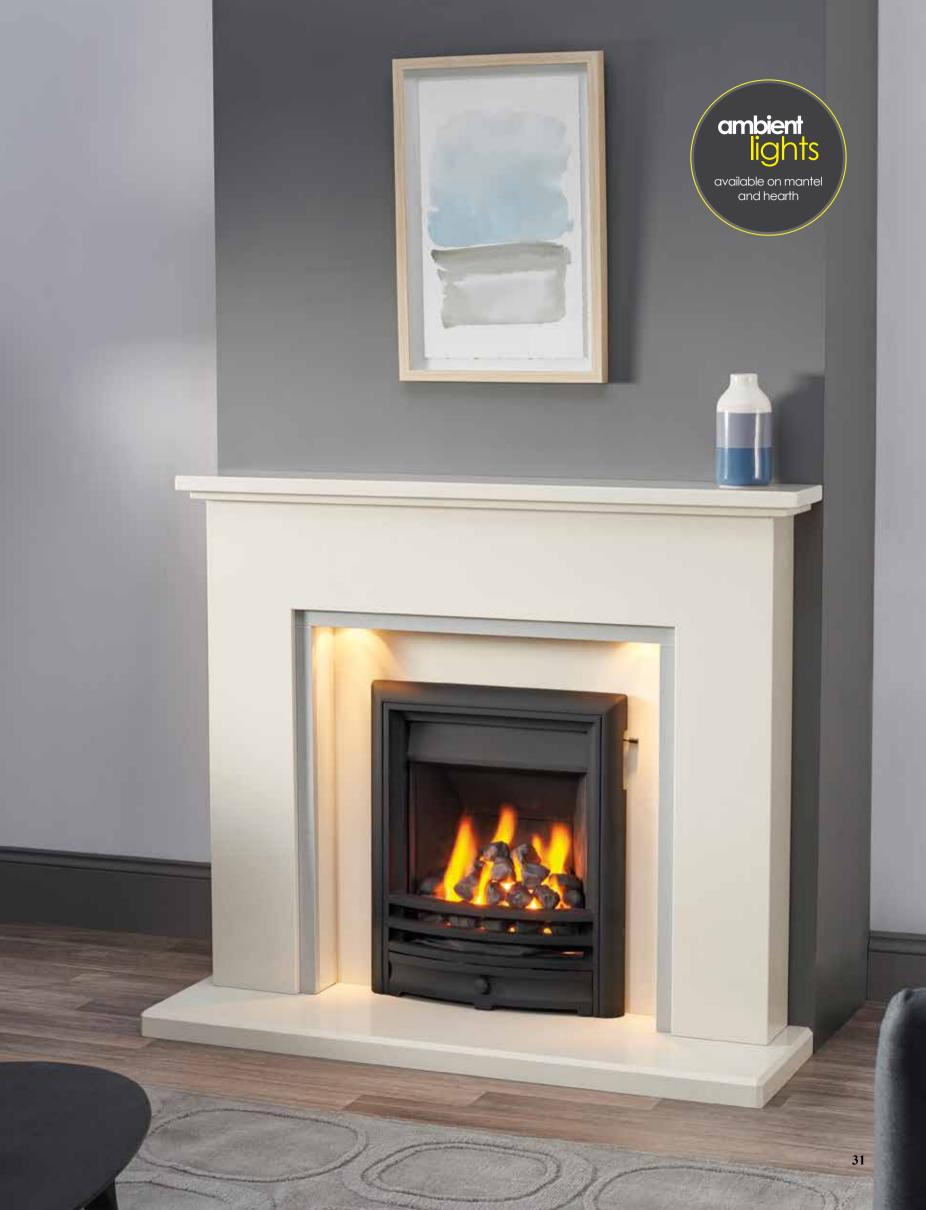

#### BELMONTE 48"

MATERIALS PICTURED: PERLA MICROMARBLE (LEFT) AND PORTUGUESE LIMESTONE (ABOVE)

AVAILABLE IN ALL MICROMARBLE AND STONES - SEE PAGE 4

The Belmonte 48" Suite is pictured to the left with an Ambient Lit One-Piece Mantel (Special) and Hearth, Stratos Inset Gas Fire and Abri Black Fireframe. Also pictured above with a Phantasy Inset Electric Fire, Black Trim and Bauhaus Fret.