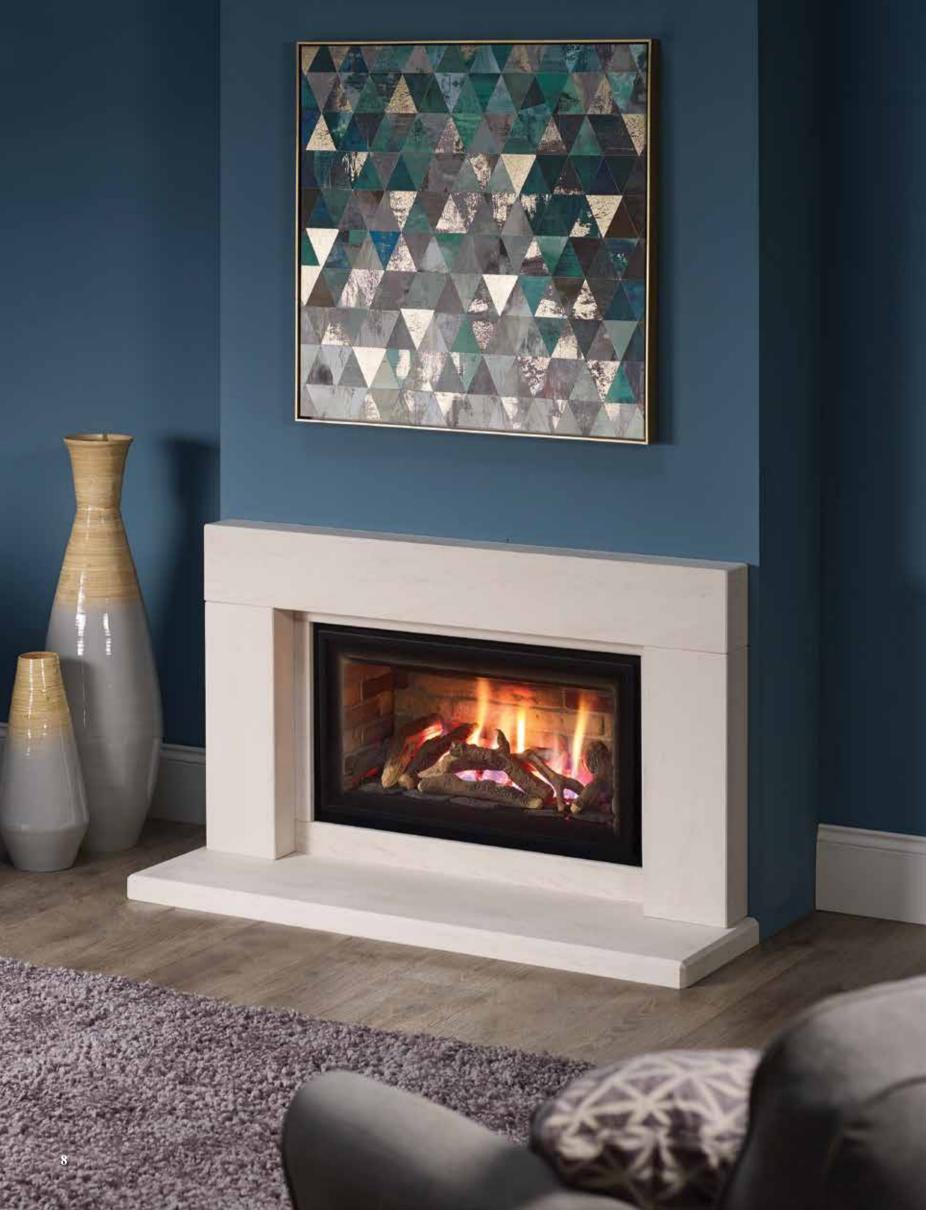

#### CATARINA 500

MATERIAL PICTURED: PORTUGUESE LIMESTONE AVAILABLE IN AEGEAN LIMESTONE AND CORINTHIAN STONE MADE TO ORDER

The Catarina 500 Suite is pictured to the left with a DL500 Inset Gas Fire and Black Glass Chamber. This suite can also be installed without a shelf as pictured above, with the DL500 Inset Gas Fire and Brick Chamber.