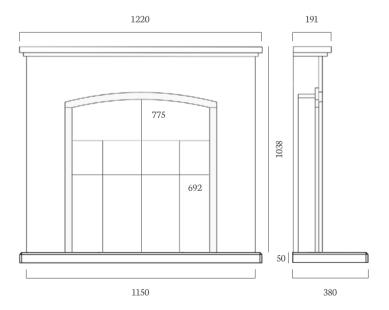

# PARRONA 48"

MATERIAL PICTURED: PERLA

AVAILABLE IN ALL MICROMARBLE AND STONES - SEE PAGE 4

The Parrona 48° Micromarble Suite is pictured here with an Ambien

The Parrona 48" Micromarble Suite is pictured here with an Ambient Lit Mantel and Hearth, Pulsar Inset Gas Fire and Mizar Polished Fireframe.