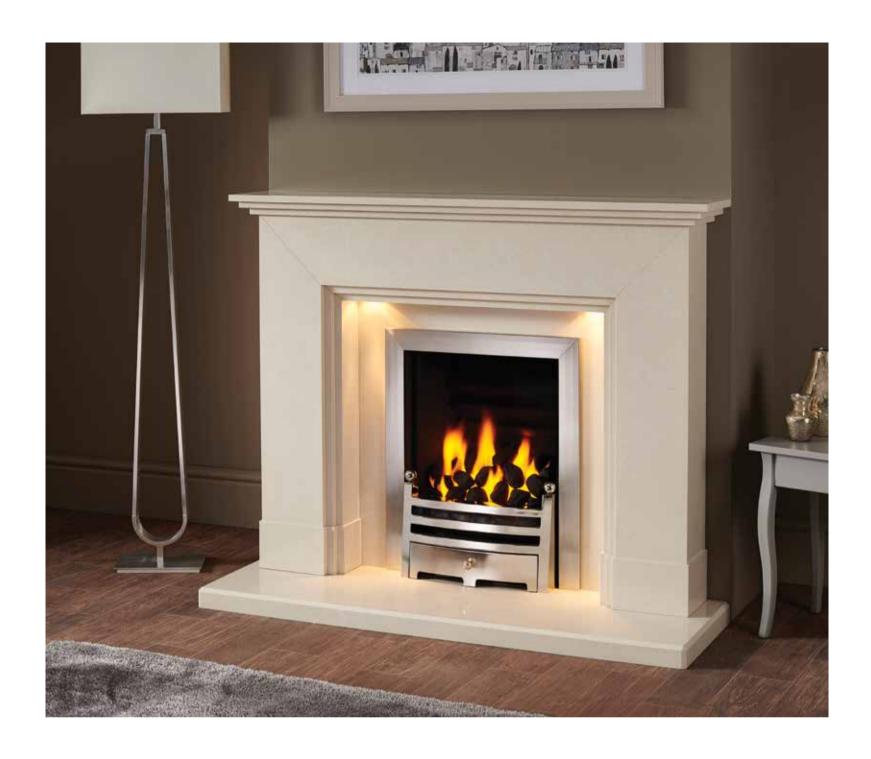

## **DEIGHTON 48"**

 $\label{lem:materials} \mbox{ MATERIALS PICTURED: TUSCAN PEBBLE MICROMARBLE (LEFT) AND PORTUGUESE LIMESTONE (ABOVE)}$ 

 $AVAILABLE\,IN\,ALL\,MICROMARBLE\,AND\,STONES\,-\,SEE\,PAGE\,4$ 

The Deighton 48" Suite is pictured to the left with an Omega Inset Gas Fire and Abri Brushed Copper Fireframe. Also pictured above with a Phantasy Electric Inset Fire and Abri Polished Fireframe.