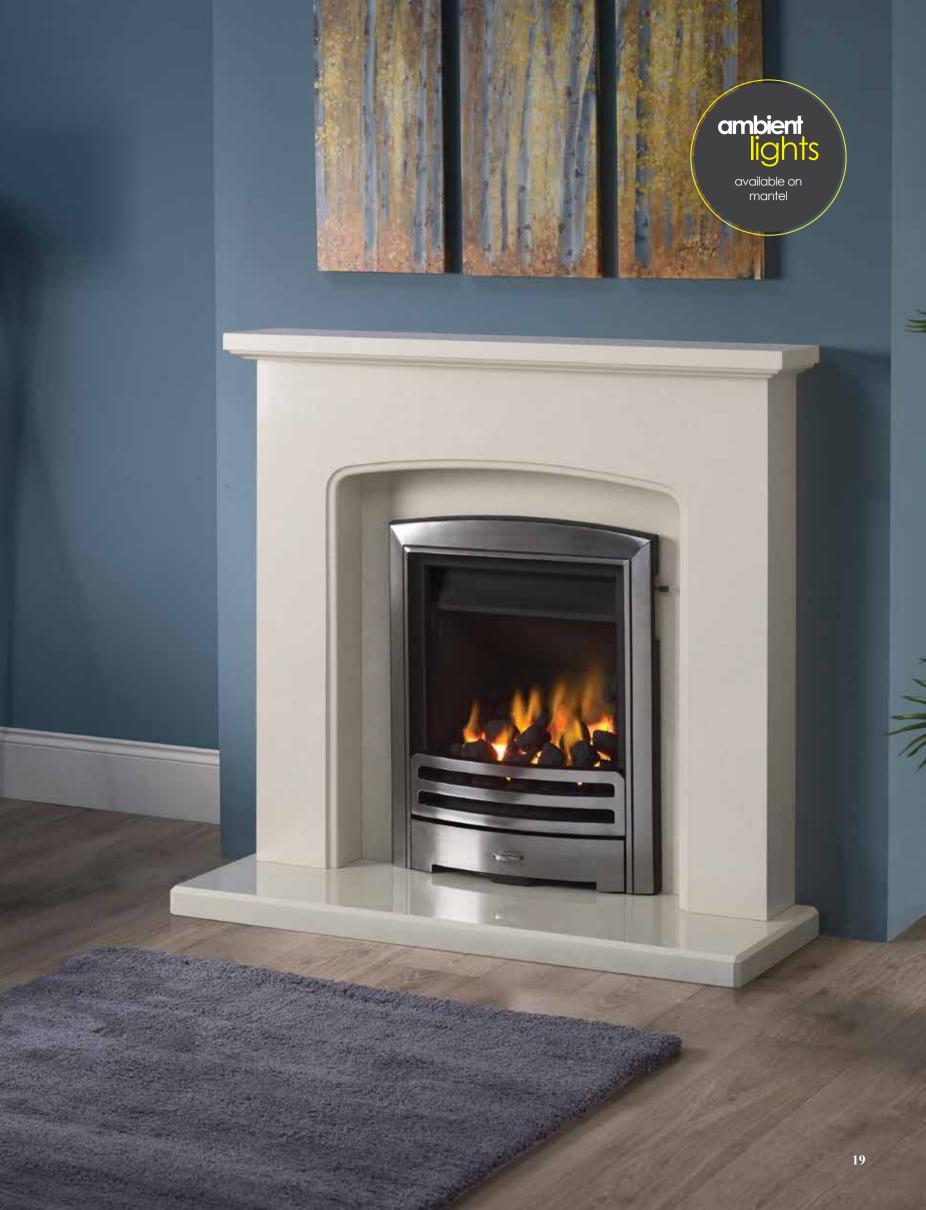

#### CATARINA 500

MATERIAL PICTURED: PORTUGUESE LIMESTONE AVAILABLE IN AEGEAN LIMESTONE AND CORINTHIAN STONE MADE TO ORDER

The Catarina 500 Suite is pictured to the left with a DL500 Inset Gas Fire and Black Glass Chamber. This suite can also be installed without a shelf as pictured above, with the DL500 Inset Gas Fire and Brick Chamber.