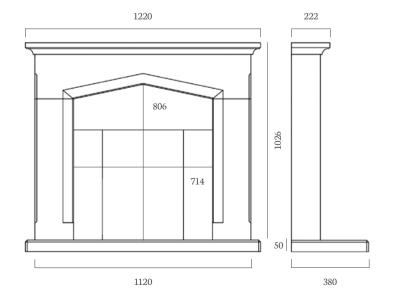

with an Ascella Inset Gas Fire and Black
Flare Fireframe.





# PARRONA 48"

MATERIAL PICTURED: PERLA

AVAILABLE IN ALL MICROMARBLE AND STONES - SEE PAGE 4

The Parrona 48° Micromarble Suite is pictured here with an Ambien

The Parrona 48" Micromarble Suite is pictured here with an Ambient Lit Mantel and Hearth, Pulsar Inset Gas Fire and Mizar Polished Fireframe.













### SWINFORD 48"

 $\label{lem:materials} \mbox{ MATERIALS PICTURED: TUSCAN PEBBLE MICROMARBLE (LEFT) AND PORTUGUESE LIMESTONE (ABOVE)}$ 

 $AVAILABLE\,IN\,ALL\,MICROMARBLE\,AND\,STONES\,-\,SEE\,PAGE\,4$ 

The Swinford 48" Suite is pictured to the left with a Pulsar Log Gas Fire and Mizar Antique Brass Fireframe. Also pictured above with a Honed Granite Back Panel, Stratos Inset Gas Fire and Halo Black Fireframe.





# VARSITY 48" OYSTER INLAY

# MATERIAL PICTURED: BARLEY WHITE AVAILABLE IN ALL MICROMARBLE AND STONES - SEE PAGE 4

The Varsity 48" Micromarble Suite with an Oyster Inlay is pictured here with Ambient Lights, Pulsar Inset Log Gas Fire and Mizar Black Fireframe. Also available with an Urban Grey Inlay as pictured on pages 31 and 39.









# WILBURY 48"

MATERIAL PICTURED: PORTUGUESE LIMESTONE

AVAILABLE IN ALL MICROMARBLE AND STONES - SEE PAGE 4

The Wilbury 48" Suite is pictured here with Ambient Lights, Omega Inset Gas Fire and Mizar Dark Lustre Fireframe.









### LYREL 52" ELECTRIC SUITE

# MATERIAL PICTURED: PORTUGUESE LIMESTONE AVAILABLE IN ALL MICROMARBLE AND STONES - SEE PAGE 4 This stunning new suite in Portuguese Limestone features LED Ambient Lights and is pictured here