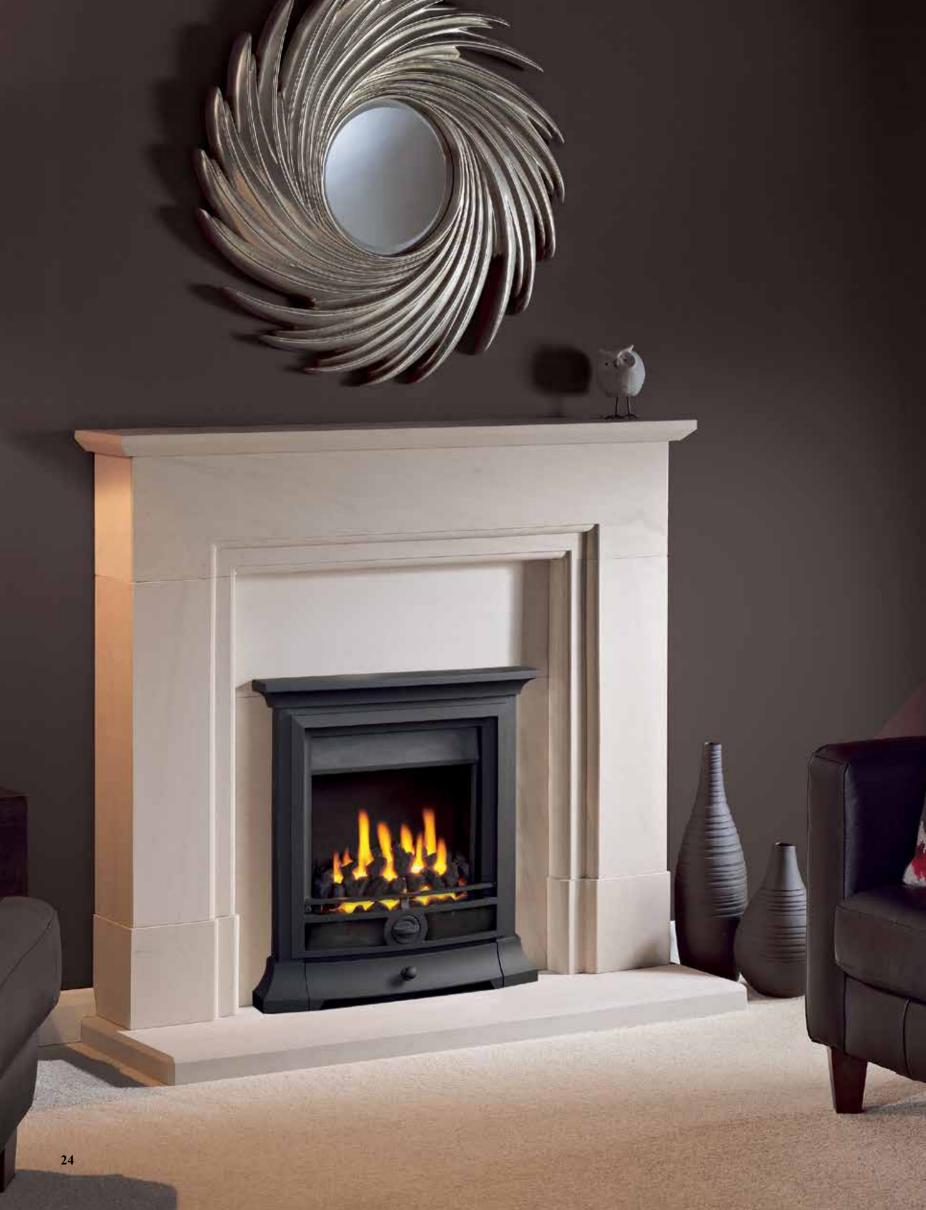

#### BELMONTE 48"

MATERIALS PICTURED: PERLA MICROMARBLE (LEFT) AND PORTUGUESE LIMESTONE (ABOVE)

AVAILABLE IN ALL MICROMARBLE AND STONES - SEE PAGE 4

The Belmonte 48" Suite is pictured to the left with an Ambient Lit One-Piece Mantel (Special) and Hearth, Stratos Inset Gas Fire and Abri Black Fireframe. Also pictured above with a Phantasy Inset Electric Fire, Black Trim and Bauhaus Fret.