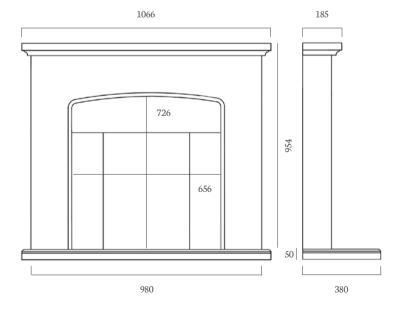

#### CATARINA 500

MATERIAL PICTURED: PORTUGUESE LIMESTONE AVAILABLE IN AEGEAN LIMESTONE AND CORINTHIAN STONE MADE TO ORDER

The Catarina 500 Suite is pictured to the left with a DL500 Inset Gas Fire and Black Glass Chamber. This suite can also be installed without a shelf as pictured above, with the DL500 Inset Gas Fire and Brick Chamber.