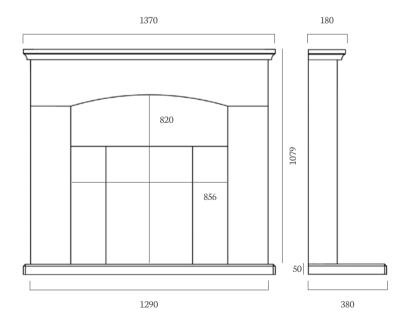

### LYREL 52" ELECTRIC SUITE

# MATERIAL PICTURED: PORTUGUESE LIMESTONE AVAILABLE IN ALL MICROMARBLE AND STONES - SEE PAGE 4 This stunning new suite in Portuguese Limestone features LED Ambient Lights and is pictured here with the Voltek 22 Inset Electric Fire, Polished Magnetic Trim and Black Fret. The Voltek is available with multiple trim and fret options that can be found in our Capital Fires brochure.