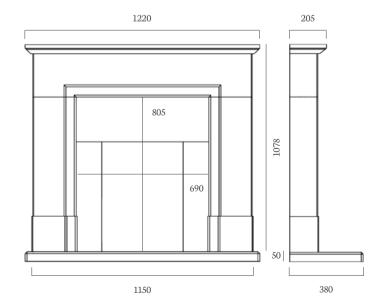

# FARO 48"

#### MATERIAL PICTURED: TUSCAN PEBBLE

 $AVAILABLE\,IN\,ALL\,MICROMARBLE\,AND\,STONES\,-\,SEE\,PAGE\,4$ 

The Faro 48" Micromarble Suite is pictured here with an Ambient Lit, One Piece Mantel (Special), Corvar Gas Fire and Flare Black Fireframe.