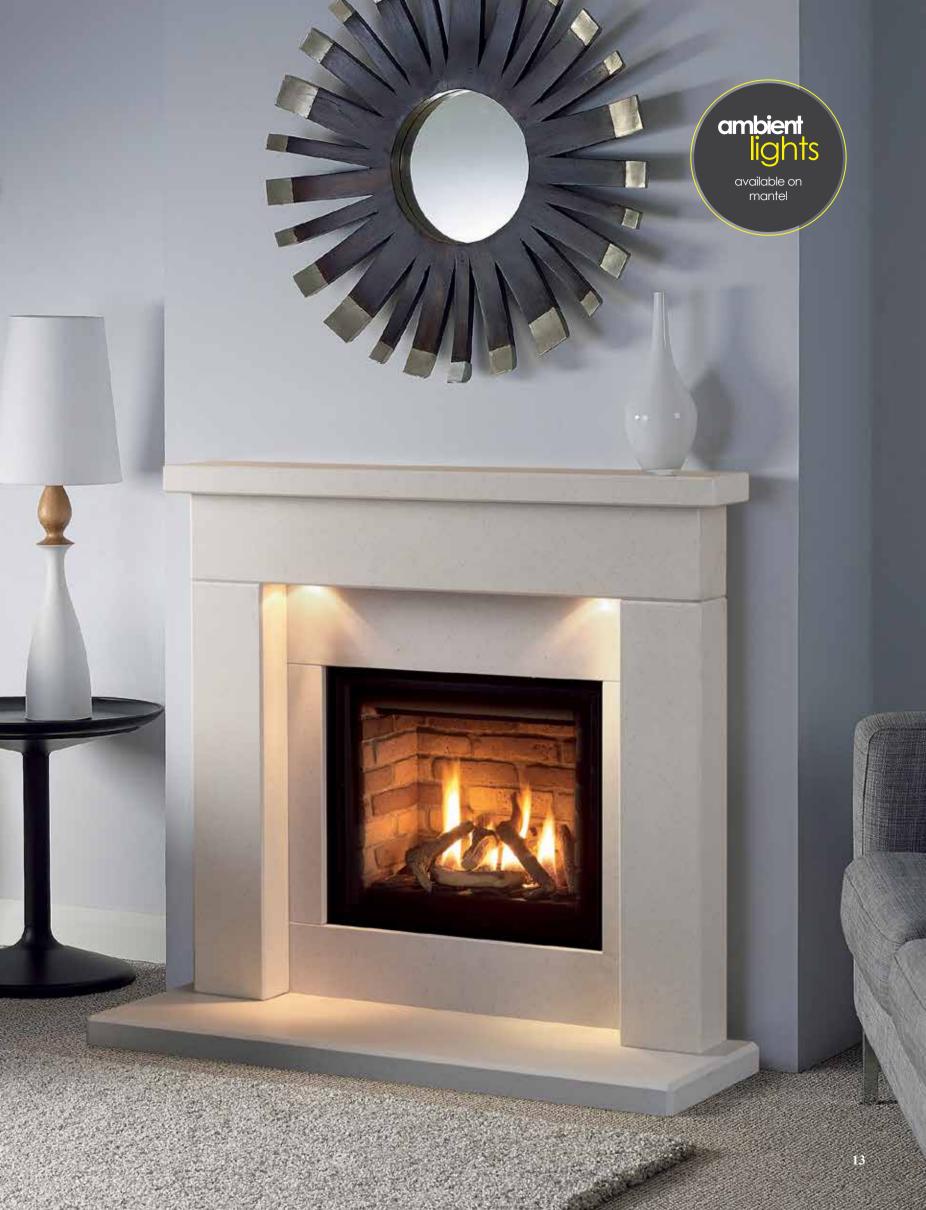

# BELMONTE 42"

MATERIAL PICTURED: REGAL STONE

 $AVAILABLE\,IN\,ALL\,MICROMARBLE\,AND\,STONES\,-\,SEE\,PAGE\,4$ 

The Belmonte 42" Micromarble Suite is pictured here with Ambient Lights and DL500 Inset Gas Fire with a Brick Interior.