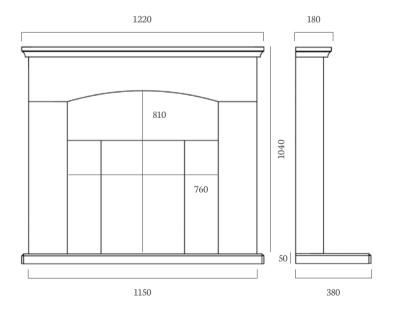

## **CATARINA 700**

MATERIAL PICTURED: PORTUGUESE LIMESTONE AVAILABLE IN AEGEAN LIMESTONE AND CORINTHIAN STONE MADE TO ORDER

The Catarina 700 can be installed without a shelf as pictured to the left with the DL700 Gas Fire and Brick Chamber and also pictured above with a shelf and Black Glass Chamber.