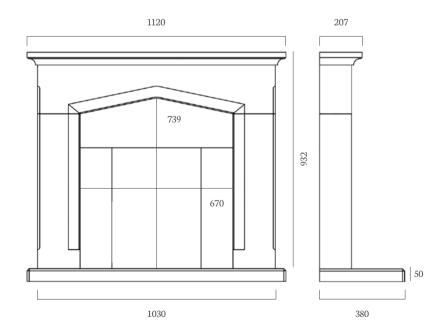

#### ACOMBE 48"

MATERIALS PICTURED: PORTUGUESE LIMESTONE (LEFT)
AND BARLEY WHITE MICROMARBLE (ABOVE)
AVAILABLE IN ALL MICROMARBLE AND STONES - SEE PAGE 4
The Acombe 48" Suite is pictured to the left with the Corvar Inset
Gas Fire and Halo Black Fireframe and above with the DL500 Inset
Gas Fire and Black Glass Chamber.