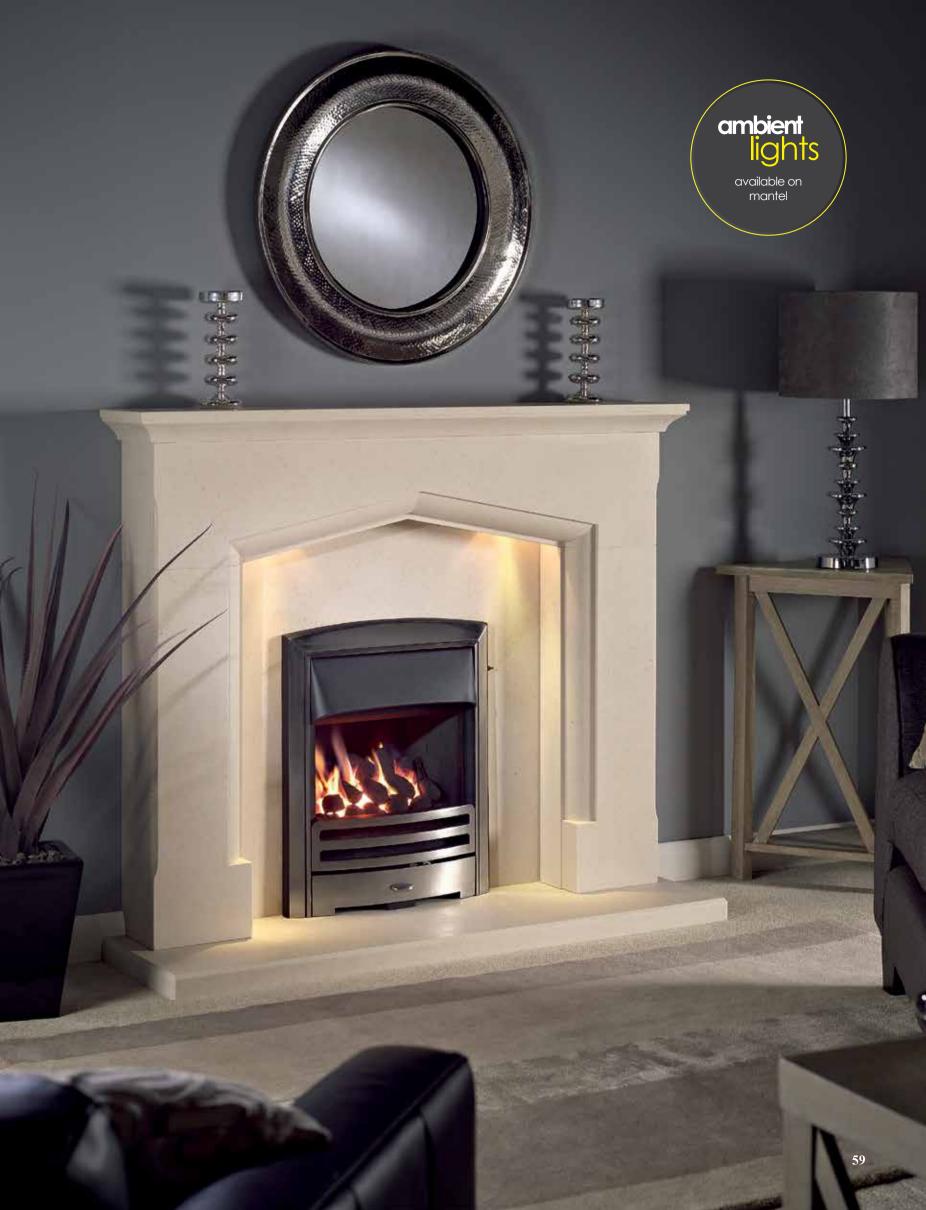

### PARRONA 54"

 $\label{lem:materials} \mbox{ MATERIALS PICTURED: PORTUGUESE LIMESTONE (LEFT) AND } \\ \mbox{ REGAL STONE MICROMARBLE (ABOVE)} \\$ 

 $AVAILABLE\,IN\,ALL\,MICROMARBLE\,AND\,STONES\,-\,SEE\,PAGE\,4$ 

The Parrona 54" Suite is pictured to the left with a DL500 Inset Gas Fire and Black Glass Chamber. Also pictured above with an Ambient Lit Mantel, Corvar Inset Gas Fire and Mizar Dark Lustre Fireframe.