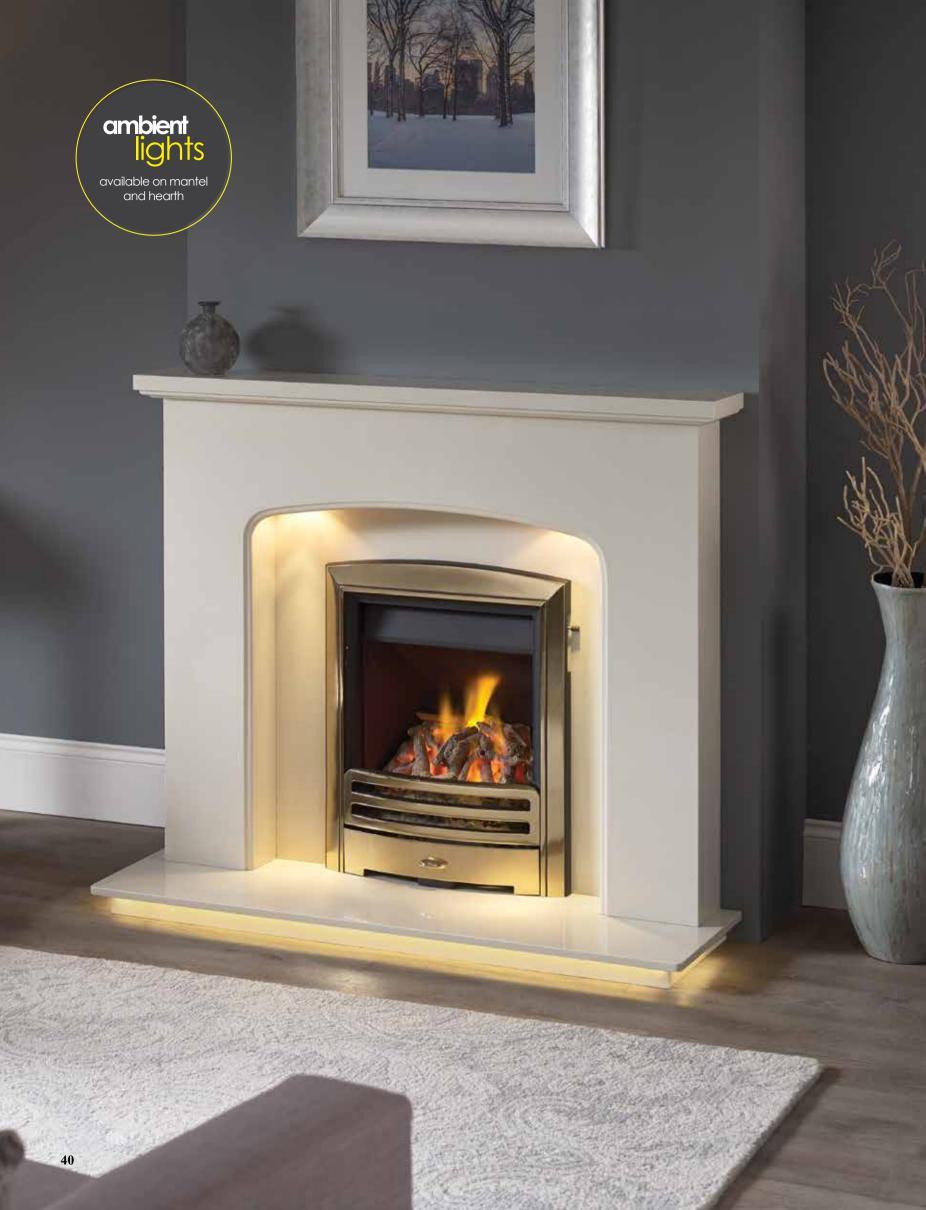

# PARRONA 48"

MATERIAL PICTURED: PERLA

AVAILABLE IN ALL MICROMARBLE AND STONES - SEE PAGE 4

The Parrona 48° Micromarble Suite is pictured here with an Ambien

The Parrona 48" Micromarble Suite is pictured here with an Ambient Lit Mantel and Hearth, Pulsar Inset Gas Fire and Mizar Polished Fireframe.