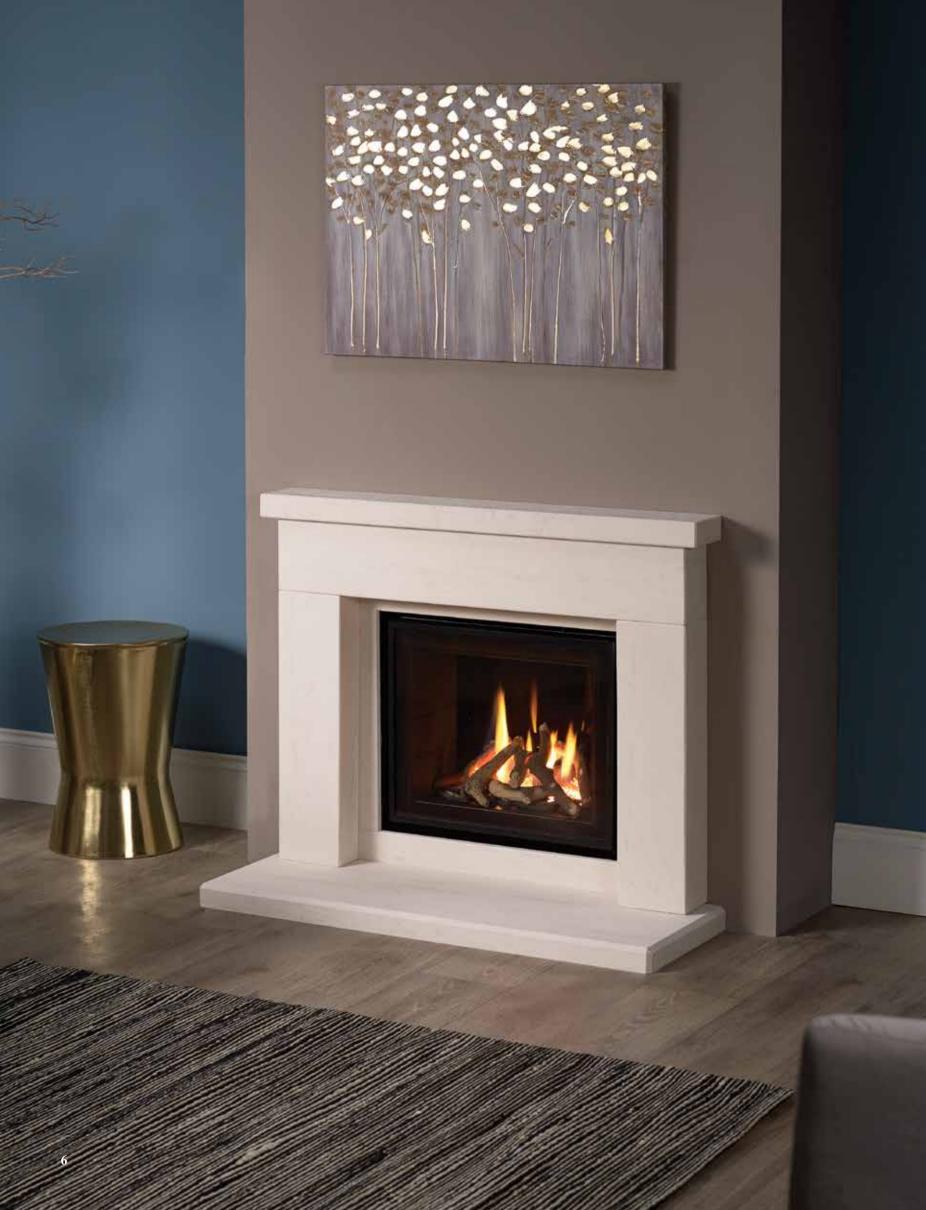

#### CATARINA 500

MATERIAL PICTURED: PORTUGUESE LIMESTONE AVAILABLE IN AEGEAN LIMESTONE AND CORINTHIAN STONE MADE TO ORDER

The Catarina 500 Suite is pictured to the left with a DL500 Inset Gas Fire and Black Glass Chamber. This suite can also be installed without a shelf as pictured above, with the DL500 Inset Gas Fire and Brick Chamber.