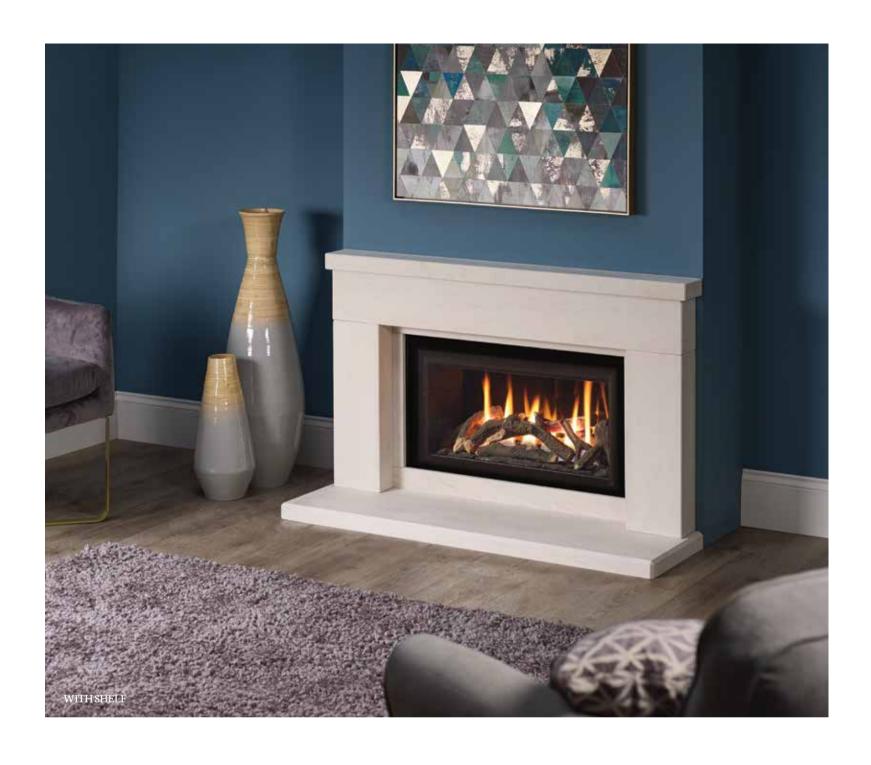

#### CATARINA 500

MATERIAL PICTURED: PORTUGUESE LIMESTONE AVAILABLE IN AEGEAN LIMESTONE AND CORINTHIAN STONE MADE TO ORDER

The Catarina 500 Suite is pictured to the left with a DL500 Inset Gas Fire and Black Glass Chamber. This suite can also be installed without a shelf as pictured above, with the DL500 Inset Gas Fire and Brick Chamber.