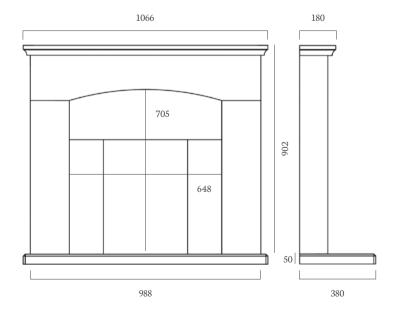

#### CATARINA 500

MATERIAL PICTURED: PORTUGUESE LIMESTONE AVAILABLE IN AEGEAN LIMESTONE AND CORINTHIAN STONE MADE TO ORDER

The Catarina 500 Suite is pictured to the left with a DL500 Inset Gas Fire and Black Glass Chamber. This suite can also be installed without a shelf as pictured above, with the DL500 Inset Gas Fire and Brick Chamber.