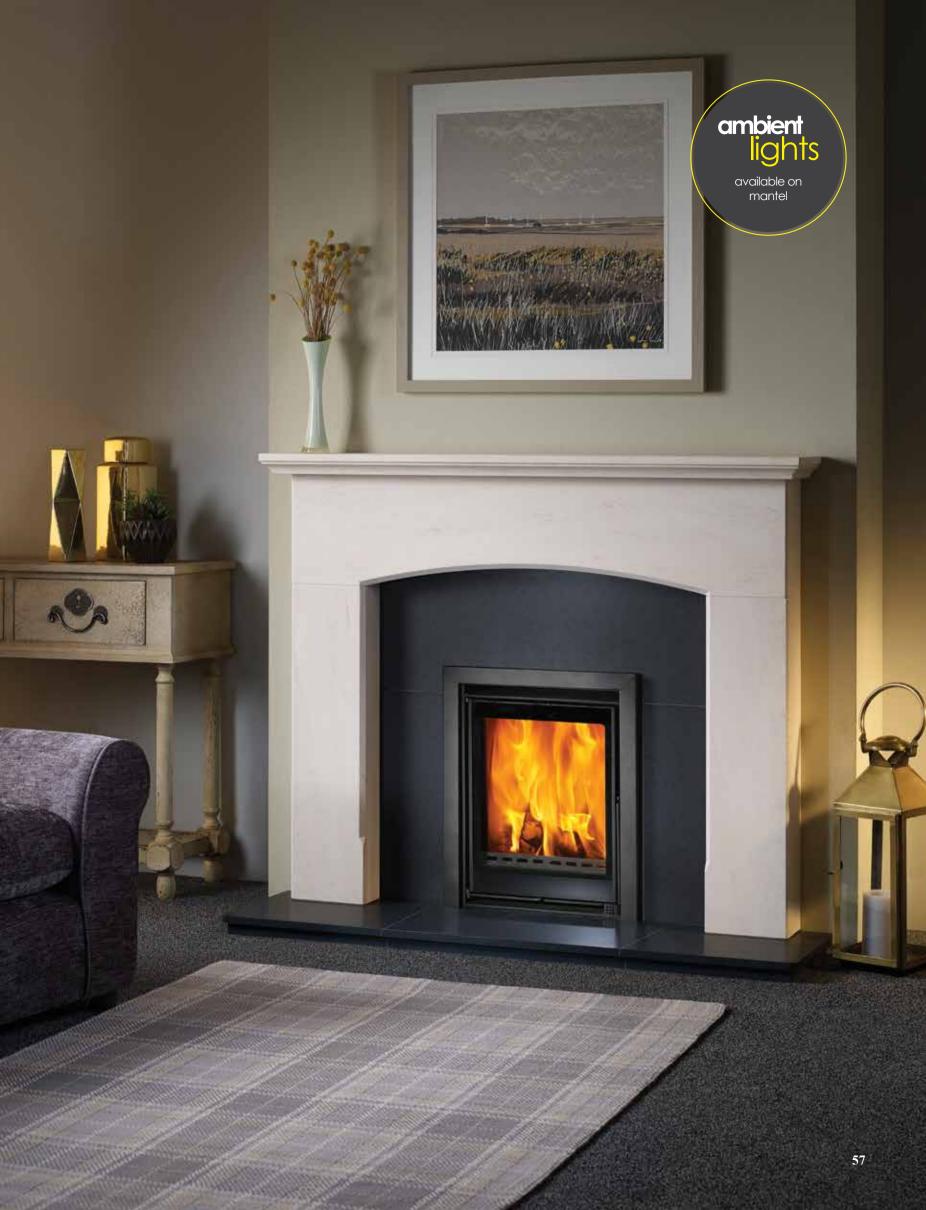

### PENICHE 54"

MATERIAL PICTURED: PORTUGUESE LIMESTONE

AVAILABLE IN ALL MICROMARBLE AND STONES - SEE PAGE 4

The Peniche 54" Suite is pictured here with Honed Granite Slips, Savona Eco 2022 Multi Fuel Inset Stove with Quadrant Black Trim and Honed Granite, Boxed and Lipped, Slabbed Hearth.