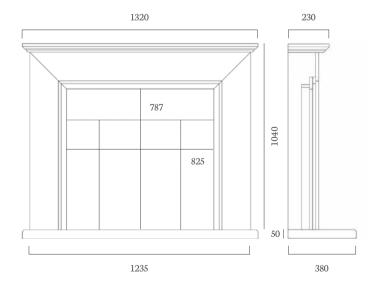

### LYREL 52" ELECTRIC SUITE

# MATERIAL PICTURED: PORTUGUESE LIMESTONE AVAILABLE IN ALL MICROMARBLE AND STONES - SEE PAGE 4 This stunning new suite in Portuguese Limestone features LED Ambient Lights and is pictured here with the Voltek 22 Inset Electric Fire, Polished Magnetic Trim and Black Fret. The Voltek is available with multiple trim and fret options that can be found in our Capital Fires brochure.