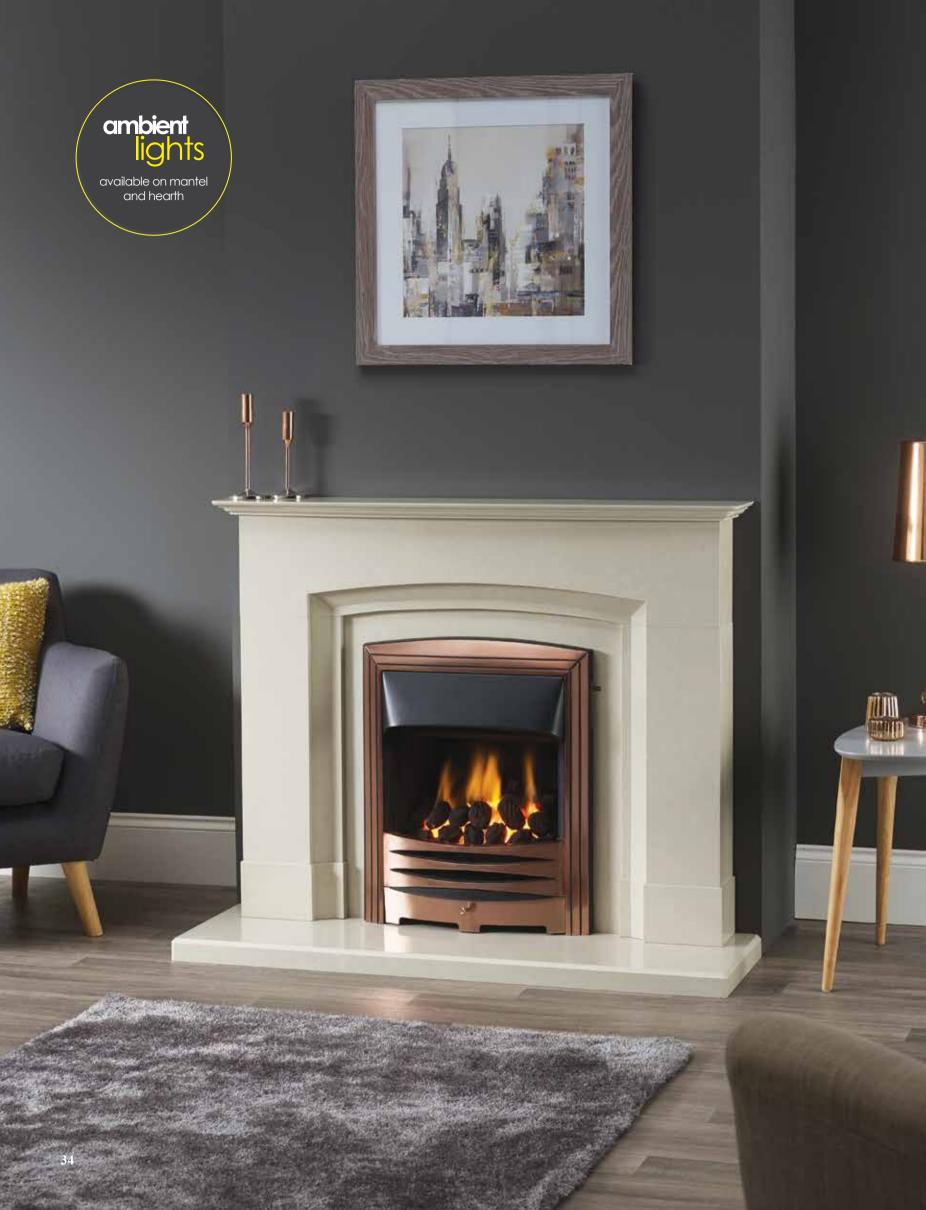

## **DEIGHTON 48"**

 $\label{lem:materials} \mbox{ MATERIALS PICTURED: TUSCAN PEBBLE MICROMARBLE (LEFT) AND PORTUGUESE LIMESTONE (ABOVE)}$ 

 $AVAILABLE\,IN\,ALL\,MICROMARBLE\,AND\,STONES\,-\,SEE\,PAGE\,4$ 

The Deighton 48" Suite is pictured to the left with an Omega Inset Gas Fire and Abri Brushed Copper Fireframe. Also pictured above with a Phantasy Electric Inset Fire and Abri Polished Fireframe.