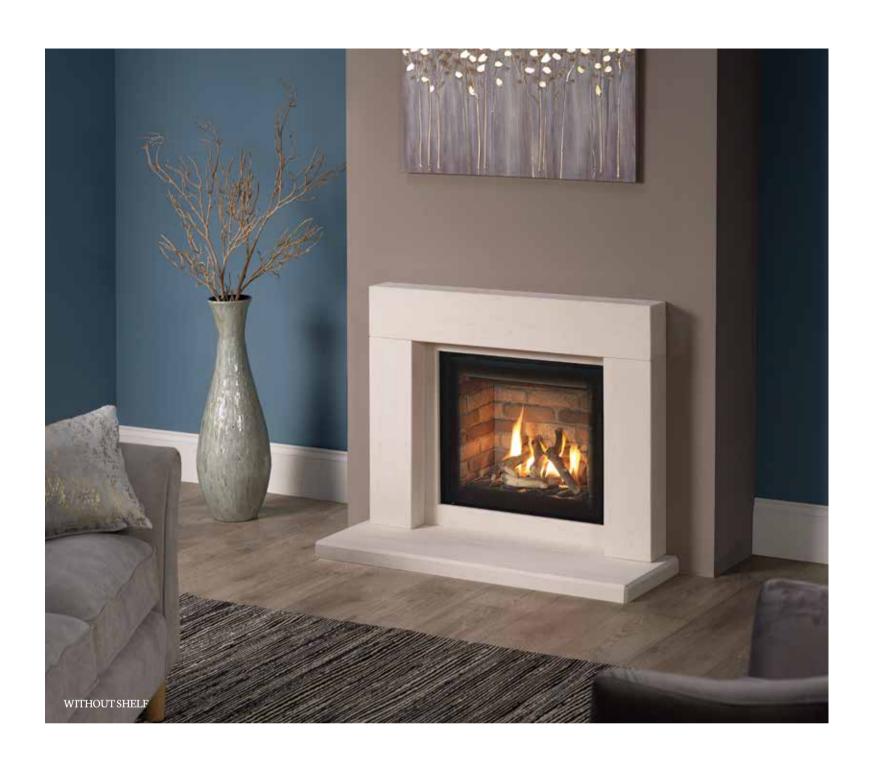

#### CATARINA 500

MATERIAL PICTURED: PORTUGUESE LIMESTONE AVAILABLE IN AEGEAN LIMESTONE AND CORINTHIAN STONE MADE TO ORDER

The Catarina 500 Suite is pictured to the left with a DL500 Inset Gas Fire and Black Glass Chamber. This suite can also be installed without a shelf as pictured above, with the DL500 Inset Gas Fire and Brick Chamber.