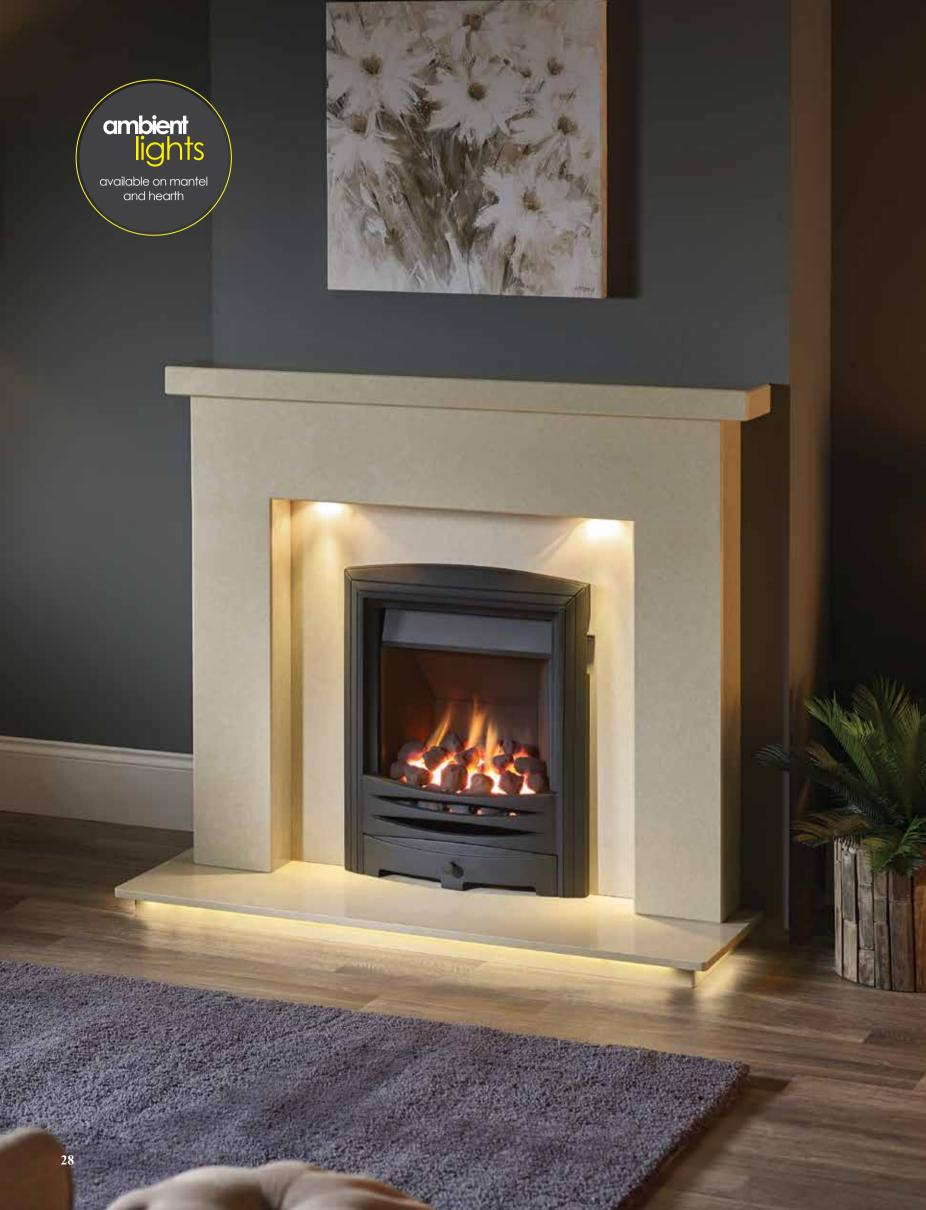

#### BELMONTE 48"

MATERIALS PICTURED: PERLA MICROMARBLE (LEFT) AND PORTUGUESE LIMESTONE (ABOVE)

AVAILABLE IN ALL MICROMARBLE AND STONES - SEE PAGE 4

The Belmonte 48" Suite is pictured to the left with an Ambient Lit One-Piece Mantel (Special) and Hearth, Stratos Inset Gas Fire and Abri Black Fireframe. Also pictured above with a Phantasy Inset Electric Fire, Black Trim and Bauhaus Fret.