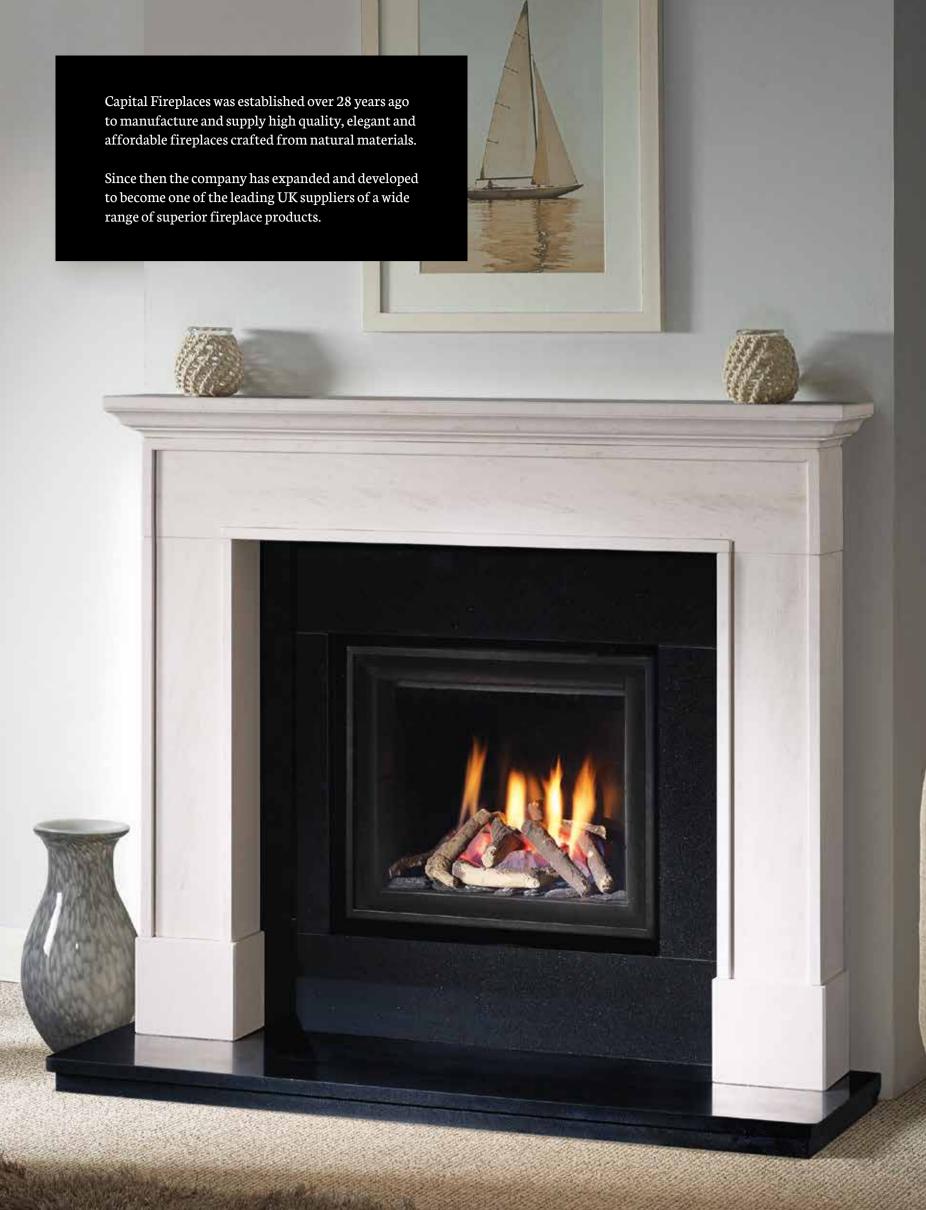

#### MICROMARBLE AND STONE

All of our Suites are available in the following pictured micromarble and natural stone materials.

Micromarble is a great affordable choice if you would like an even and consistent stone finish. Moulded from crushed marble and specially developed resins, micromarble fireplaces feel like real stone. They are solid and cool to touch and are popular due to their easy wipe-clean finish. Please note a one-piece mantel is also available on all our micromarble suites.

Corinthian Stone, Aegean Limestone and Portuguese Limestone are natural materials and are beautifully unique in character. Each have their own individual fossil formation, veining and colour which gives each fireplace its own unique characteristics.