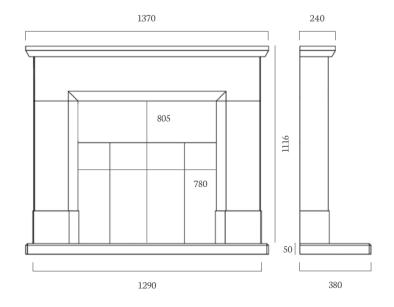

# FARO 48"

#### MATERIAL PICTURED: TUSCAN PEBBLE

 $AVAILABLE\,IN\,ALL\,MICROMARBLE\,AND\,STONES\,-\,SEE\,PAGE\,4$ 

The Faro 48" Micromarble Suite is pictured here with an Ambient Lit, One Piece Mantel (Special), Corvar Gas Fire and Flare Black Fireframe.