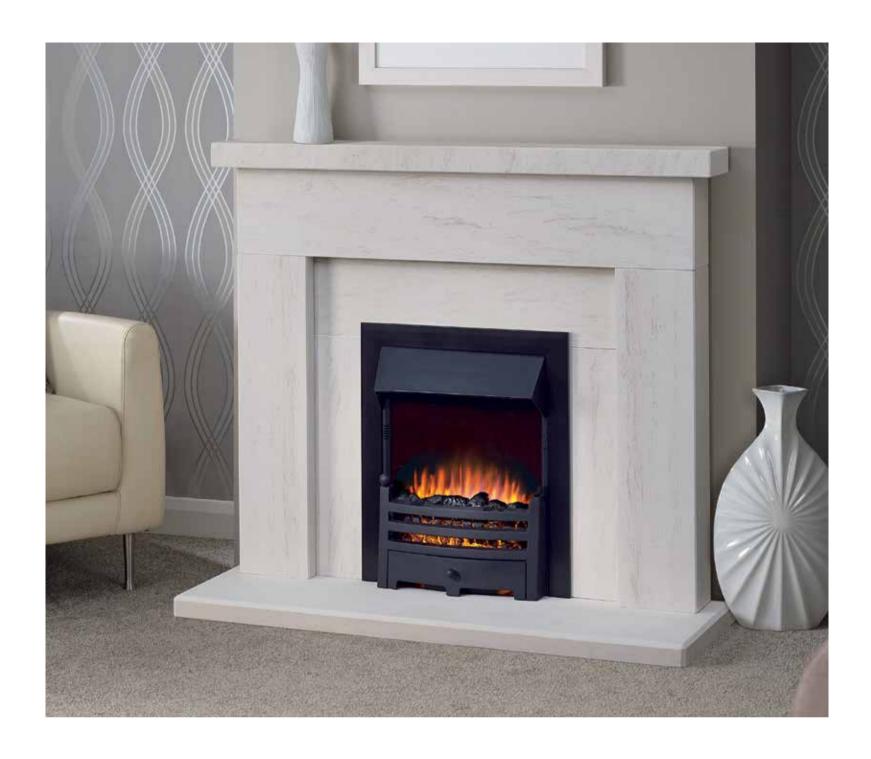

#### MATERIAL PICTURED: BARLEY WHITE

AVAILABLE IN ALL MICROMARBLE AND STONES - SEE PAGE 4

The Belmonte 48" Micromarble Suite with an Urban Grey Inlay is pictured here with Ambient Lights, Stratos Inset Gas Fire and Capella Black Fireframe. Also available with Oyster Inlay as pictured on page 47.