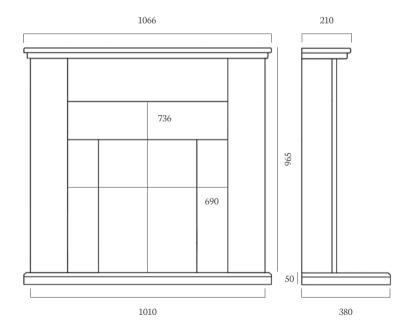

# AVELAR 42"

MATERIAL PICTURED: TUSCAN PEBBLE

 $AVAILABLE\,IN\,ALL\,MICROMARBLE\,AND\,STONES\,-\,SEE\,PAGE\,4$ 

The Avelar 42" Micromarble Suite is pictured here with Ambient Lights, Omega Gas Fire and Mizar Brushed Copper Fireframe.