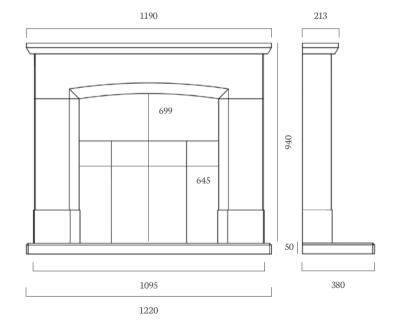

#### CATARINA 500

MATERIAL PICTURED: PORTUGUESE LIMESTONE AVAILABLE IN AEGEAN LIMESTONE AND CORINTHIAN STONE MADE TO ORDER

The Catarina 500 Suite is pictured to the left with a DL500 Inset Gas Fire and Black Glass Chamber. This suite can also be installed without a shelf as pictured above, with the DL500 Inset Gas Fire and Brick Chamber.