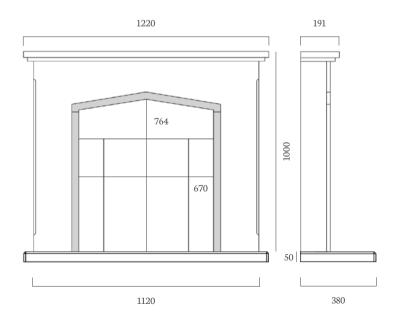

## BELMONTE 48" URBAN GREY

#### MATERIAL PICTURED: BARLEY WHITE

AVAILABLE IN ALL MICROMARBLE AND STONES - SEE PAGE 4

The Belmonte 48" Micromarble Suite with an Urban Grey Inlay is pictured here with Ambient Lights, Stratos Inset Gas Fire and Capella Black Fireframe. Also available with Oyster Inlay as pictured on page 47.

urban grey & oyster inlay