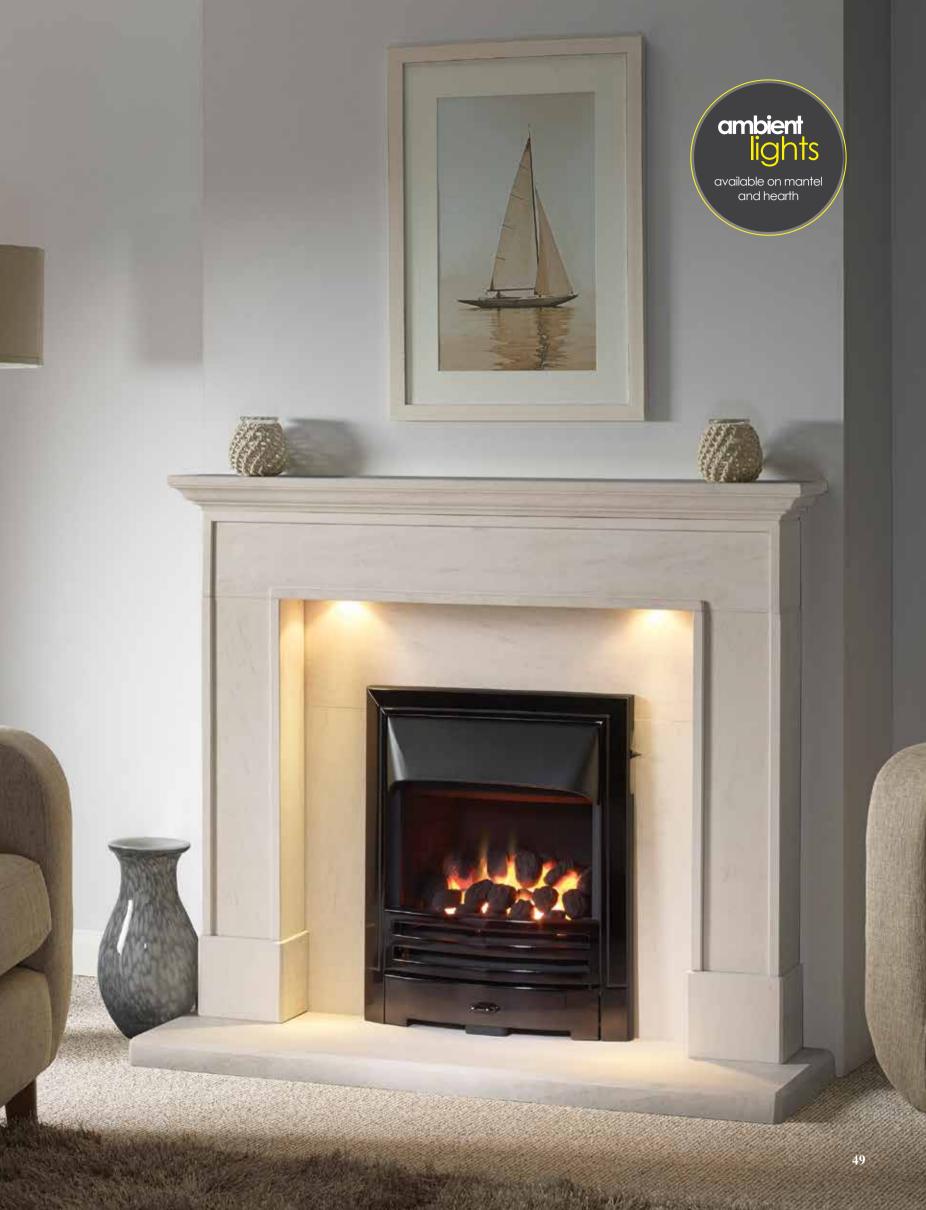

### LYREL 52" ELECTRIC SUITE

# MATERIAL PICTURED: PORTUGUESE LIMESTONE AVAILABLE IN ALL MICROMARBLE AND STONES - SEE PAGE 4 This stunning new suite in Portuguese Limestone features LED Ambient Lights and is pictured here with the Voltek 22 Inset Electric Fire, Polished Magnetic Trim and Black Fret. The Voltek is available with multiple trim and fret options that can be found in our Capital Fires brochure.