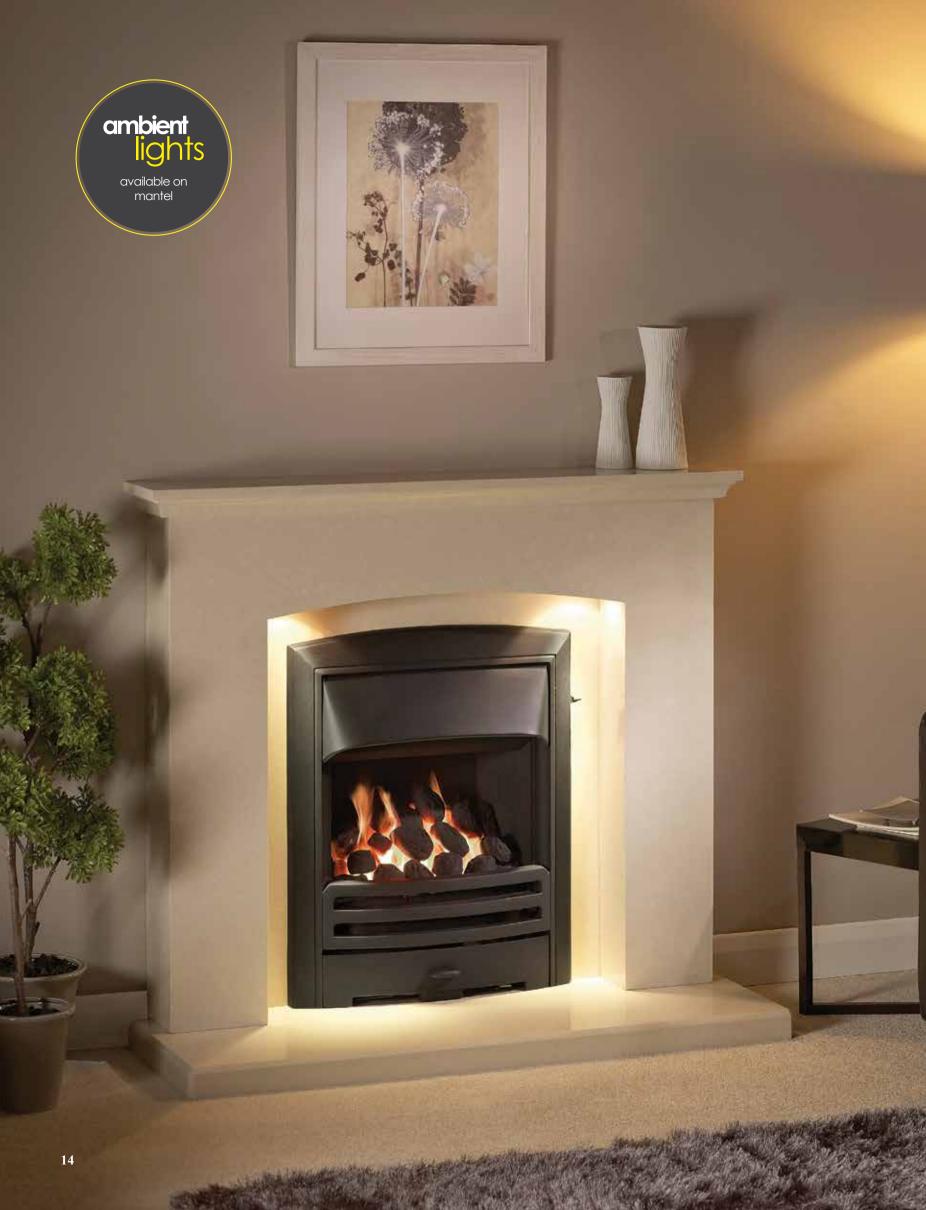

## **CATARINA 700**

MATERIAL PICTURED: PORTUGUESE LIMESTONE AVAILABLE IN AEGEAN LIMESTONE AND CORINTHIAN STONE MADE TO ORDER

The Catarina 700 can be installed without a shelf as pictured to the left with the DL700 Gas Fire and Brick Chamber and also pictured above with a shelf and Black Glass Chamber.





# AVELAR 42"

MATERIAL PICTURED: TUSCAN PEBBLE

 $AVAILABLE\,IN\,ALL\,MICROMARBLE\,AND\,STONES\,-\,SEE\,PAGE\,4$ 

The Avelar 42" Micromarble Suite is pictured here with Ambient Lights, Omega Gas Fire and Mizar Brushed Copper Fireframe.









# BELMONTE 42"

MATERIAL PICTURED: REGAL STONE

 $AVAILABLE\,IN\,ALL\,MICROMARBLE\,AND\,STONES\,-\,SEE\,PAGE\,4$ 

The Belmonte 42" Micromarble Suite is pictured here with Ambient Lights and DL500 Inset Gas Fire with a Brick Interior.













# **FARO 42**"

#### MATERIAL PICTURED: PERLA

 $AVAILABLE\,IN\,ALL\,MICROMARBLE\,AND\,STONES\,-\,SEE\,PAGE\,4$ 

The Faro 42" Micromarble Suite is pictured here with an Ambient Lit, One-Piece Mantel (Special), Omega Inset Gas Fire and Flare Black Fireframe.





# HOLWELL 42"

MATERIAL PICTURED: PORTUGUESE LIMESTONE AVAILABLE IN ALL MICROMARBLE AND STONES - SEE PAGE 4  $\,$ 

The Holwell 42" Suite is pictured here with the DL500 Inset Gas Fire, Special Slips and Black Glass Chamber.









# MURTOSA 42"

MATERIAL PICTURED: TUSCAN PEBBLE

 $AVAILABLE\,IN\,ALL\,MICROMARBLE\,AND\,STONES\,-\,SEE\,PAGE\,4$ 

The Murtosa 42" Micromarble Suite is pictured here with the Pulsar Inset Coal Gas Fire and Flare Polished Fireframe.









# DALTON 44"

MATERIAL PICTURED: BARLEY WHITE

AVAILABLE