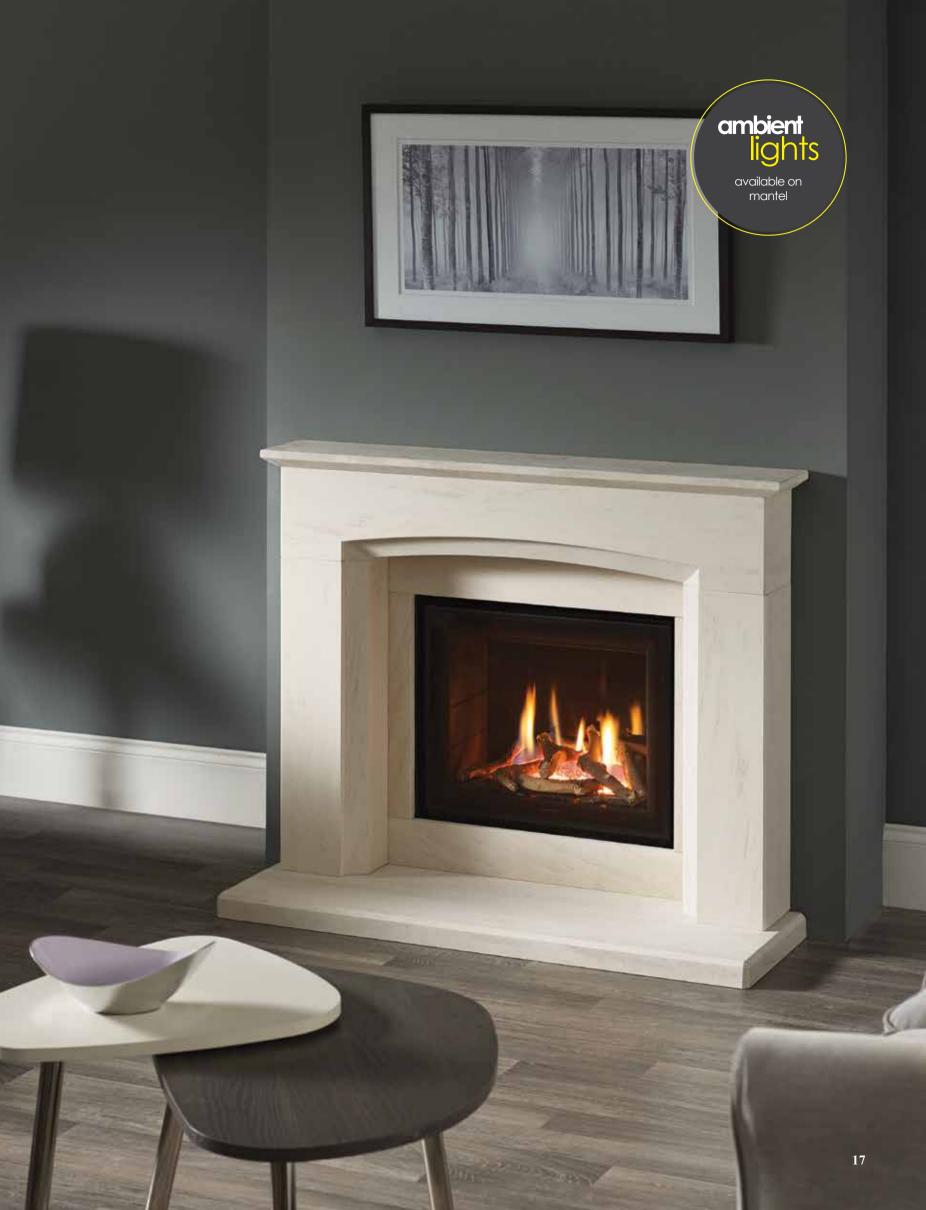

a Gas Fire and Mizar Brushed Copper Fireframe.









# BELMONTE 42"

MATERIAL PICTURED: REGAL STONE

 $AVAILABLE\,IN\,ALL\,MICROMARBLE\,AND\,STONES\,-\,SEE\,PAGE\,4$ 

The Belmonte 42" Micromarble Suite is pictured here with Ambient Lights and DL500 Inset Gas Fire with a Brick Interior.













# **FARO 42**"

#### MATERIAL PICTURED: PERLA

 $AVAILABLE\,IN\,ALL\,MICROMARBLE\,AND\,STONES\,-\,SEE\,PAGE\,4$ 

The Faro 42" Micromarble Suite is pictured here with an Ambient Lit, One-Piece Mantel (Special), Omega Inset Gas Fire and Flare Black Fireframe.





# HOLWELL 42"

MATERIAL PICTURED: PORTUGUESE LIMESTONE AVAILABLE IN ALL MICROMARBLE AND STONES - SEE PAGE 4  $\,$ 

The Holwell 42" Suite is pictured here with the DL500 Inset Gas Fire, Special Slips and Black Glass Chamber.









# MURTOSA 42"

MATERIAL PICTURED: TUSCAN PEBBLE

 $AVAILABLE\,IN\,ALL\,MICROMARBLE\,AND\,STONES\,-\,SEE\,PAGE\,4$ 

The Murtosa 42" Micromarble Suite is pictured here with the Pulsar Inset Coal Gas Fire and Flare Polished Fireframe.









# DALTON 44"

MATERIAL PICTURED: BARLEY WHITE

AVAILABLE IN ALL MICROMARBLE AND STONES - SEE PAGE 4

 $The \ Dalton \ 44" \ Micromarble \ Suite is pictured here with \ Ambient \ Lights, Lectro \ Electric \ Fire, Antique \ Brass \ Trim \ and \ Bauhaus \ Fret.$ 







## SWINFORD 44"

MATERIAL PICTURED: REGAL STONE

AVAILABLE IN ALL MICROMARBLE AND STONES - SEE PAGE 4

The Swinford 44" Micromarble Suite is pictured here with an Ambient Lit, One-Piece Mantel (Special), Regulus Inset Gas Fire, Brushed Steel Trim and Polished Bauhaus Fret.











###