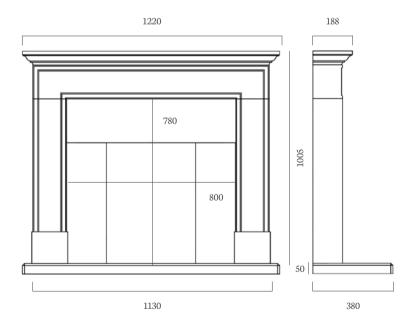

# VARSITY 48" OYSTER INLAY

# MATERIAL PICTURED: BARLEY WHITE AVAILABLE IN ALL MICROMARBLE AND STONES - SEE PAGE 4

The Varsity 48" Micromarble Suite with an Oyster Inlay is pictured here with Ambient Lights, Pulsar Inset Log Gas Fire and Mizar Black Fireframe. Also available with an Urban Grey Inlay as pictured on pages 31 and 39.