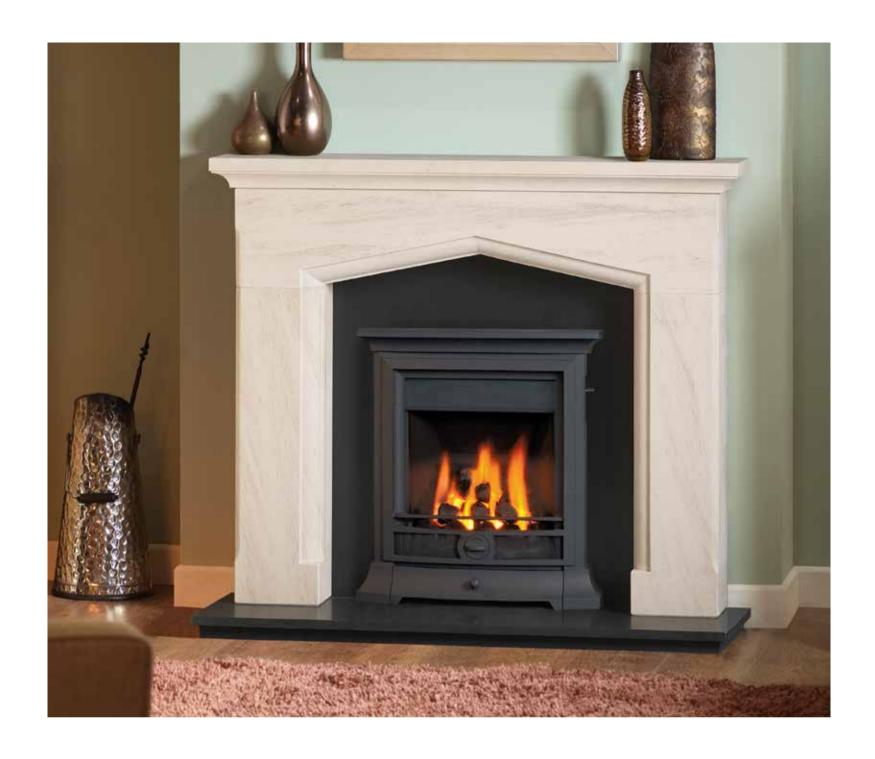

### SWINFORD 48"

 $\label{lem:materials} \mbox{ MATERIALS PICTURED: TUSCAN PEBBLE MICROMARBLE (LEFT) AND PORTUGUESE LIMESTONE (ABOVE)}$ 

 $AVAILABLE\,IN\,ALL\,MICROMARBLE\,AND\,STONES\,-\,SEE\,PAGE\,4$ 

The Swinford 48" Suite is pictured to the left with a Pulsar Log Gas Fire and Mizar Antique Brass Fireframe. Also pictured above with a Honed Granite Back Panel, Stratos Inset Gas Fire and Halo Black Fireframe.