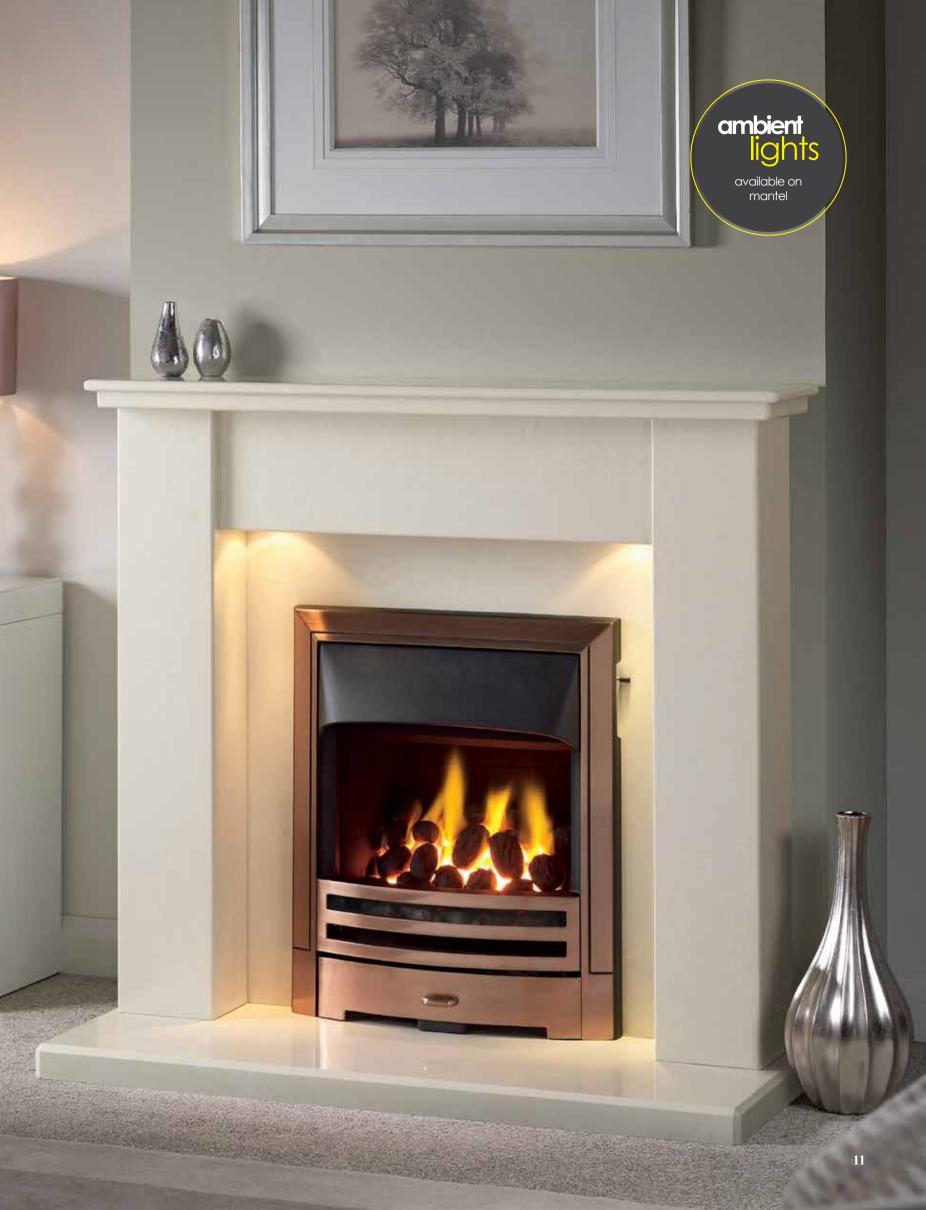

# BELMONTE 42"

MATERIAL PICTURED: REGAL STONE

 $AVAILABLE\,IN\,ALL\,MICROMARBLE\,AND\,STONES\,-\,SEE\,PAGE\,4$ 

The Belmonte 42" Micromarble Suite is pictured here with Ambient Lights and DL500 Inset Gas Fire with a Brick Interior.