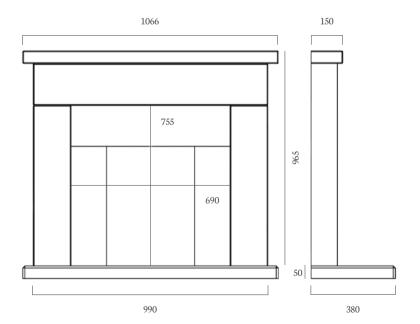

# **FARO 42**"

#### MATERIAL PICTURED: PERLA

 $AVAILABLE\,IN\,ALL\,MICROMARBLE\,AND\,STONES\,-\,SEE\,PAGE\,4$ 

The Faro 42" Micromarble Suite is pictured here with an Ambient Lit, One-Piece Mantel (Special), Omega Inset Gas Fire and Flare Black Fireframe.