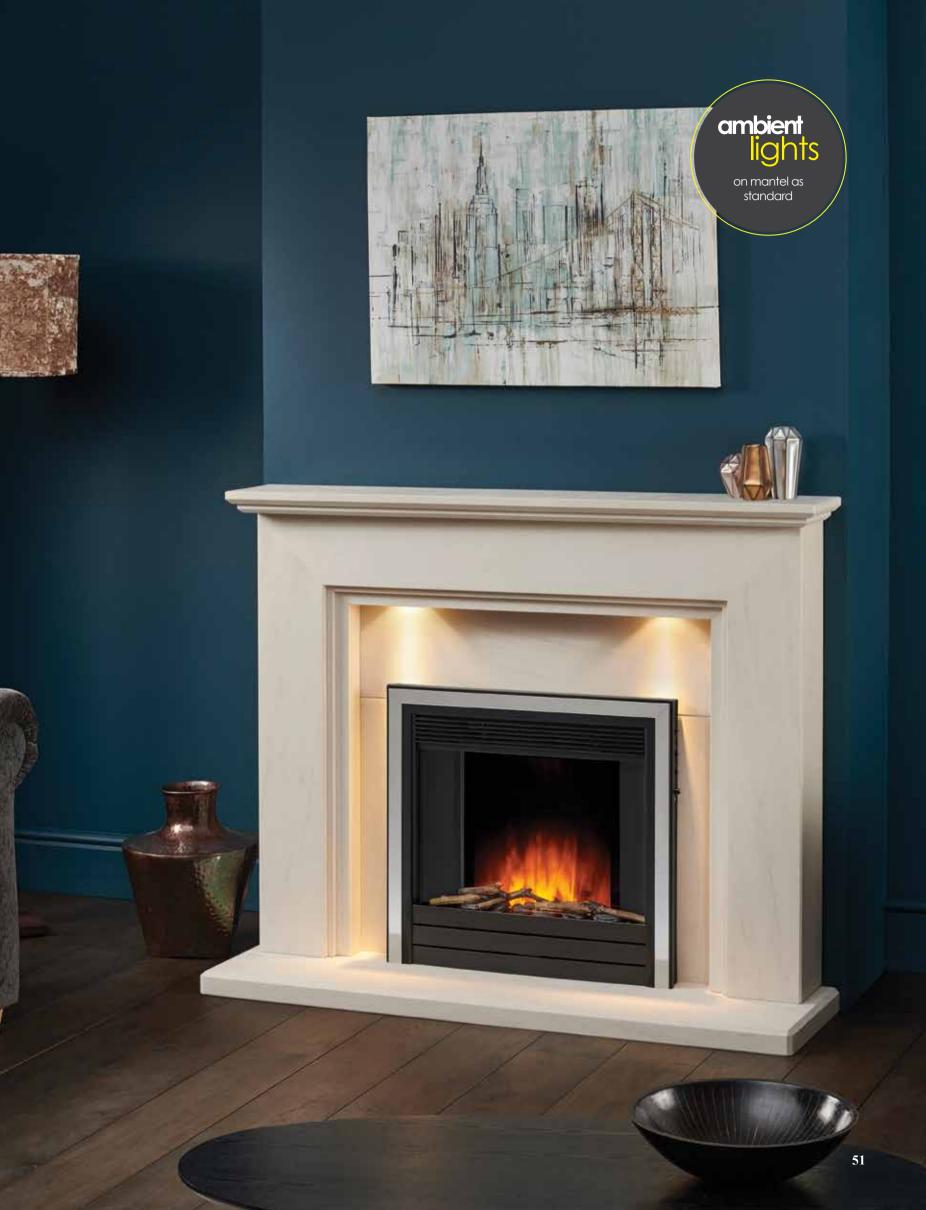

### LYREL 52" ELECTRIC SUITE

# MATERIAL PICTURED: PORTUGUESE LIMESTONE AVAILABLE IN ALL MICROMARBLE AND STONES - SEE PAGE 4 This stunning new suite in Portuguese Limestone features LED Ambient Lights and is pictured here with the Voltek 22 Inset Electric Fire, Polished Magnetic Trim and Black Fret. The Voltek is available with multiple trim and fret options that can be found in our Capital Fires brochure.