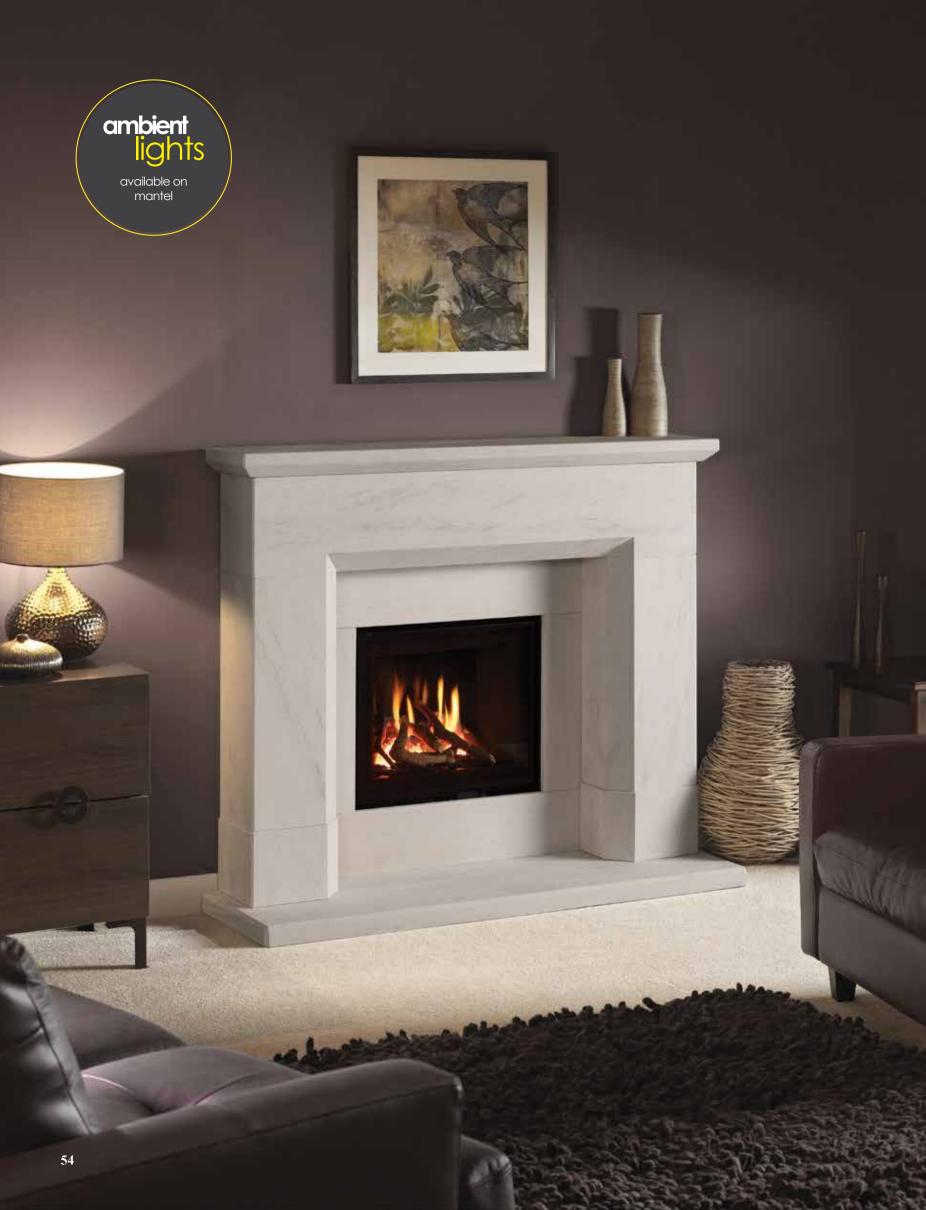

# FARO 48"

#### MATERIAL PICTURED: TUSCAN PEBBLE

 $AVAILABLE\,IN\,ALL\,MICROMARBLE\,AND\,STONES\,-\,SEE\,PAGE\,4$ 

The Faro 48" Micromarble Suite is pictured here with an Ambient Lit, One Piece Mantel (Special), Corvar Gas Fire and Flare Black Fireframe.