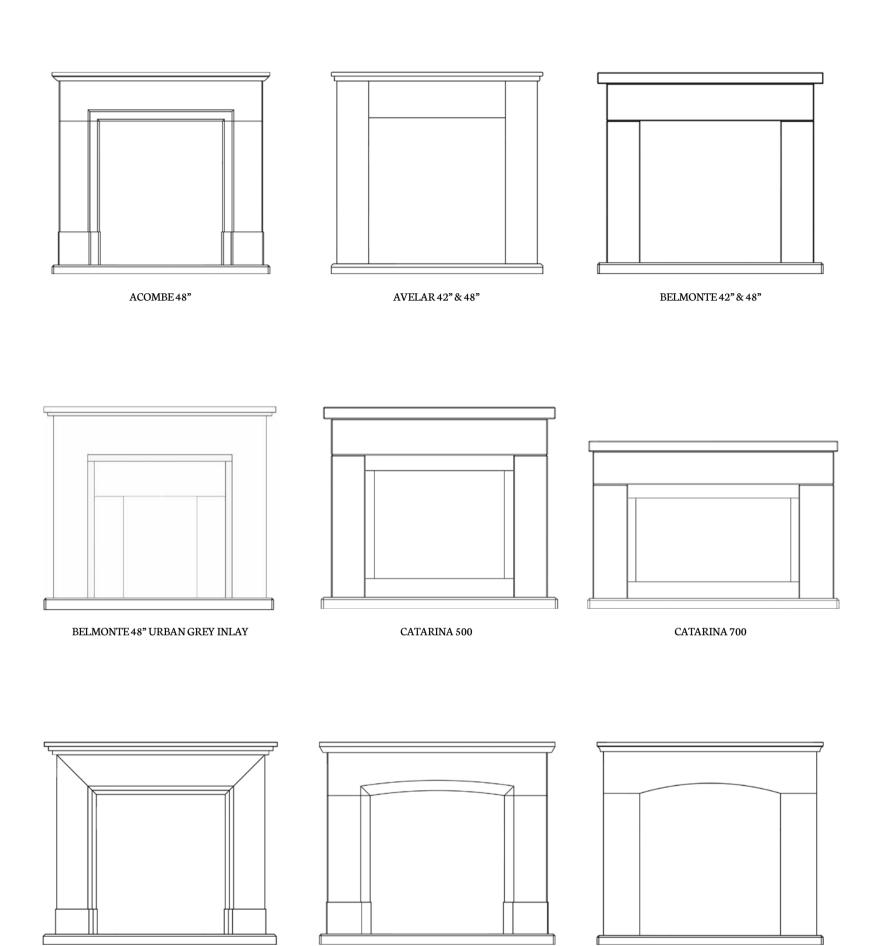

# Contents

| DESIGN LINE SUITES |    | BELMONTE 48"             | 28 |
|--------------------|----|--------------------------|----|
|                    |    | BELMONTE URBAN GREY      | 30 |
| CATARINA 500       | 06 | DALTON 48"               | 32 |
| CATARINA 700       | 08 | DEIGHTON 48"             | 34 |
|                    |    | FARO 48"                 | 36 |
| 42" SUITES         |    | FARO URBAN GREY          | 38 |
|                    |    | MURTOSA 48"              | 40 |
| AVELAR 42"         | 10 | PARRONA 48"              | 42 |
| BELMONTE 42"       | 12 | SWINFORD 48"             | 44 |
| FARO 42"           | 14 | VARSITY 48"              | 46 |
| HOLWELL 42"        | 16 | WILBURY 48"              | 48 |
| MURTOSA 42"        | 18 |                          |    |
|                    |    | 52" SUITES               |    |
| 44" SUITES         |    | LYREL 52" ELECTRIC SUITE | 50 |
| DALTON 44"         | 20 |                          |    |
| SWINFORD 44"       | 22 |                          |    |
|                    |    | 54" SUITES               |    |
| 48" SUITES         |    | FARO 54"                 | 52 |
|                    |    | PARRONA 54"              | 54 |
| ACOMBE 48"         | 24 | PENICHE 54"              | 56 |
| AVELAR 48"         | 26 | SWINFORD 54"             | 58 |
|                    |    |                          |    |