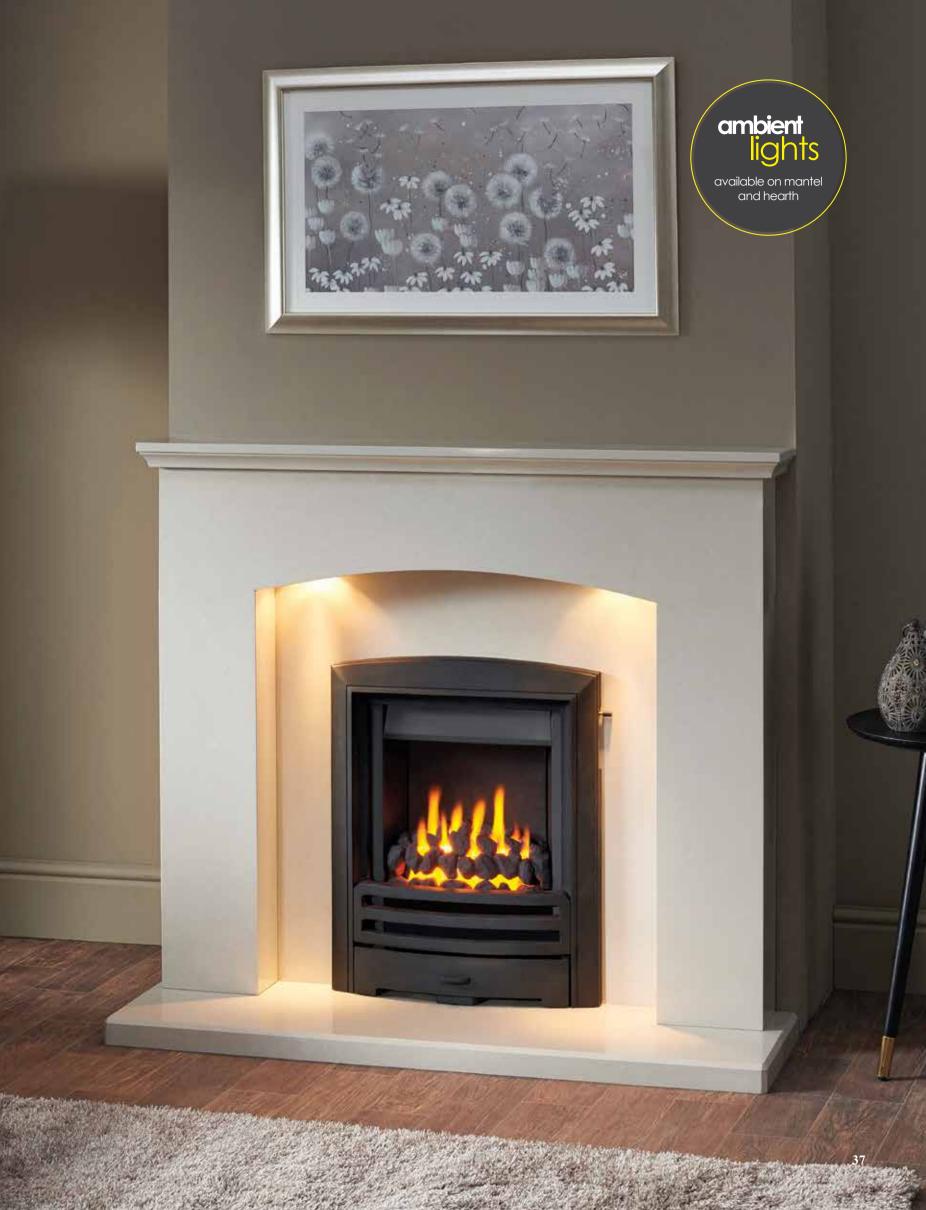

so pictured above with an Ambient Lit Mantel, Regulus Inset Gas Fire, Brushed Steel Trim and Polished Bauhaus Fret.









## **DEIGHTON 48"**

 $\label{lem:materials} \mbox{ MATERIALS PICTURED: TUSCAN PEBBLE MICROMARBLE (LEFT) AND PORTUGUESE LIMESTONE (ABOVE)}$ 

 $AVAILABLE\,IN\,ALL\,MICROMARBLE\,AND\,STONES\,-\,SEE\,PAGE\,4$ 

The Deighton 48" Suite is pictured to the left with an Omega Inset Gas Fire and Abri Brushed Copper Fireframe. Also pictured above with a Phantasy Electric Inset Fire and Abri Polished Fireframe.





# FARO 48"

#### MATERIAL PICTURED: TUSCAN PEBBLE

 $AVAILABLE\,IN\,ALL\,MICROMARBLE\,AND\,STONES\,-\,SEE\,PAGE\,4$ 

The Faro 48" Micromarble Suite is pictured here with an Ambient Lit, One Piece Mantel (Special), Corvar Gas Fire and Flare Black Fireframe.









### FARO 48" URBAN GREY INLAY

### MATERIAL PICTURED: BARLEY WHITE

AVAILABLE IN ALL MICROMARBLE AND STONES LISTED - SEE PAGE 4

The Faro 48" Micromarble Suite with an Urban Grey Inlay is pictured here with Ambient Lights, Stratos Inset Gas Fire and Abri Black Fireframe. Also available with Oyster Inlay as pictured on page 47.





urban grey & oyster inlay











### MURTOSA 48"

MATERIALS PICTURED: BARLEY WHITE MICROMARBLE (LEFT) AND PORTUGUESE LIMESTONE (ABOVE)

 $AVAILABLE\,IN\,ALL\,MICROMARBLE\,AND\,STONES\,-\,SEE\,PAGE\,4$ 

The Murtosa 48° Suite is pictured to the left with an Ambient Lit
Mantel and Hearth, Pulsar Inset Log Gas Fire and Flare Antique Brass
Fireframe. Also pictured above with an Ascella Inset Gas Fire and Black
Flare Fireframe.





# PARRONA 48"

MATERIAL PICT