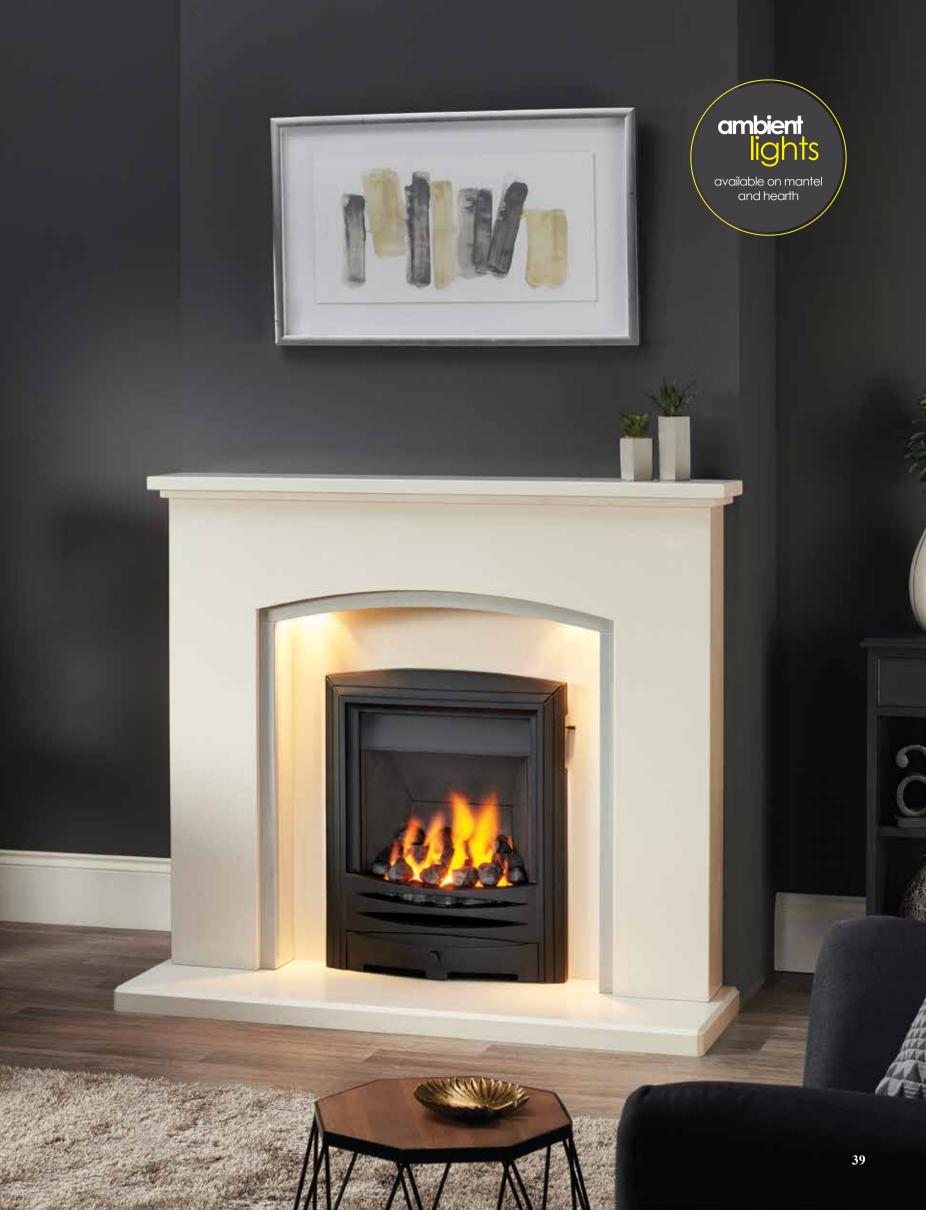

# PARRONA 48"

MATERIAL PICTURED: PERLA

AVAILABLE IN ALL MICROMARBLE AND STONES - SEE PAGE 4

The Parrona 48° Micromarble Suite is pictured here with an Ambien

The Parrona 48" Micromarble Suite is pictured here with an Ambient Lit Mantel and Hearth, Pulsar Inset Gas Fire and Mizar Polished Fireframe.