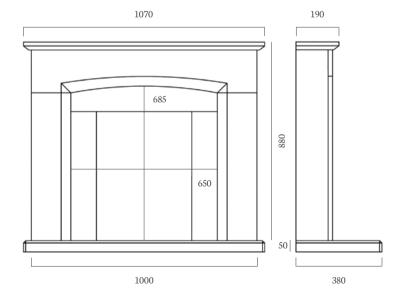

## **CATARINA 700**

MATERIAL PICTURED: PORTUGUESE LIMESTONE AVAILABLE IN AEGEAN LIMESTONE AND CORINTHIAN STONE MADE TO ORDER

The Catarina 700 can be installed without a shelf as pictured to the left with the DL700 Gas Fire and Brick Chamber and also pictured above with a shelf and Black Glass Chamber.