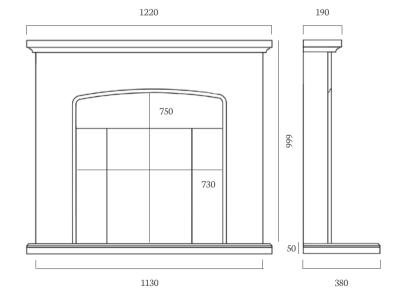

#### CATARINA 500

MATERIAL PICTURED: PORTUGUESE LIMESTONE AVAILABLE IN AEGEAN LIMESTONE AND CORINTHIAN STONE MADE TO ORDER

The Catarina 500 Suite is pictured to the left with a DL500 Inset Gas Fire and Black Glass Chamber. This suite can also be installed without a shelf as pictured above, with the DL500 Inset Gas Fire and Brick Chamber.

## **CATARINA 700**

MATERIAL PICTURED: PORTUGUESE LIMESTONE AVAILABLE IN AEGEAN LIMESTONE AND CORINTHIAN STONE MADE TO ORDER

The Catarina 700 can be installed without a shelf as pictured to the left with the DL700 Gas Fire and Brick Chamber and also pictured above with a shelf and Black Glass Chamber.