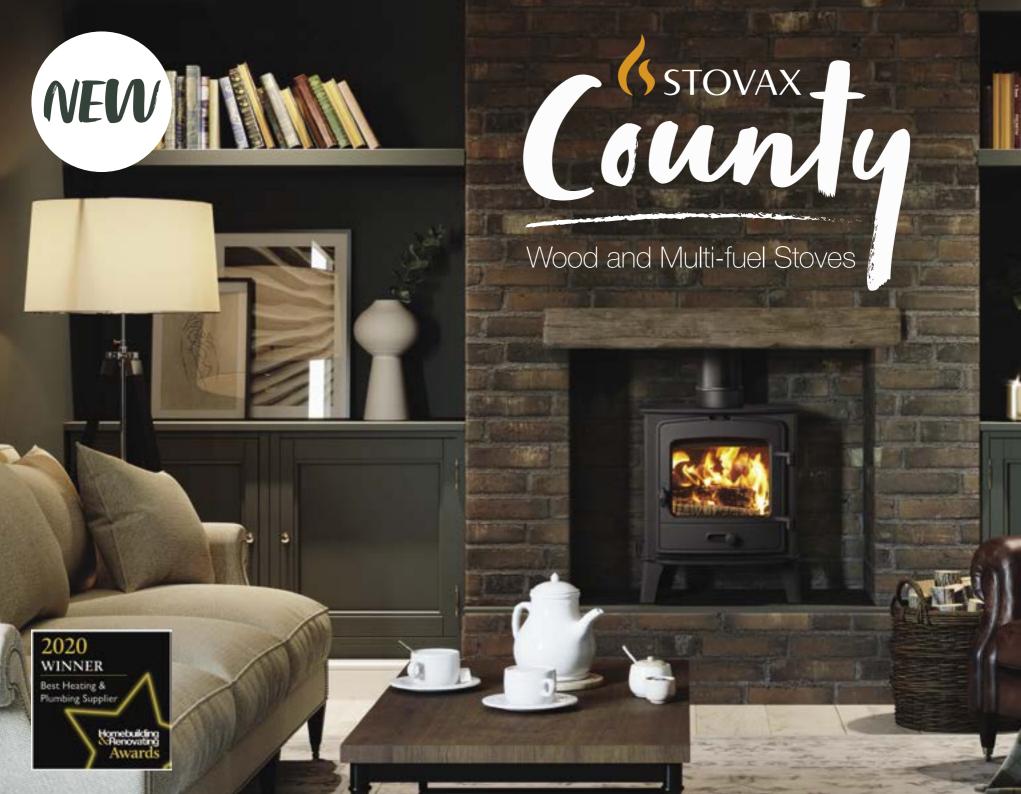

# Enquing

Character. Charm. High-performance heat. The new Stovax County combines timeless styling with advanced combustion systems, resulting in an Ecodesign Ready stove range that's as easy on the eye as it is practical.

Offering impressive flame visuals, the County features responsive slide controls to easily manage heat and airflow, plus innovative firebox engineering that ensures these stoves can be enjoyed in even the most urban of homes.

### County 3 and 5

With their rustic-meets-modern exterior, the County 3 and 5 stoves are designed to offer personality in whichever room they grace, as well as practical and high-efficiency heat. Ecodesign Ready and DEFRA exempt across the range and true to their aesthetic, these neat stoves are suited to both town and country living alike.