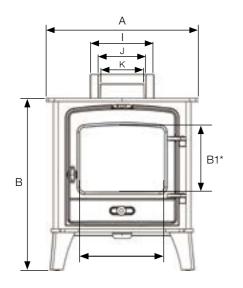

#### Dimensions

|               | Α   | A1* | В   | B1* | С   | D   | E   | F   | G   | Н   | ı   | J   | K   |
|---------------|-----|-----|-----|-----|-----|-----|-----|-----|-----|-----|-----|-----|-----|
| County 3      | 389 | 191 | 511 | 201 | 277 | 423 | 558 | 588 | 107 | 125 | 200 | 150 | 137 |
| County 5      | 482 | 269 | 545 | 207 | 326 | 589 | 619 | 455 | 130 | 125 | 200 | 150 | 137 |
| County 5 Wide | 603 | 376 | 600 | 263 | 268 | 507 | 647 | 676 | 130 | 120 | 200 | 150 | 137 |
| County 8      | 603 | 376 | 621 | 263 | 396 | 516 | 667 | 697 | 150 | 135 | 204 | 165 | 162 |

\*Glass Viewing Area

All dimensions in mm (25.4 mm = 1")

Stovax Ltd Falcon Road, Sowton Industrial Estate, Exeter, Devon, England EX2 7LF Trade sales: 01392 474000 • Export sales: 00 44 1392 261990

Email: info@stovax.com • Export Email: exportsales@stovax.com