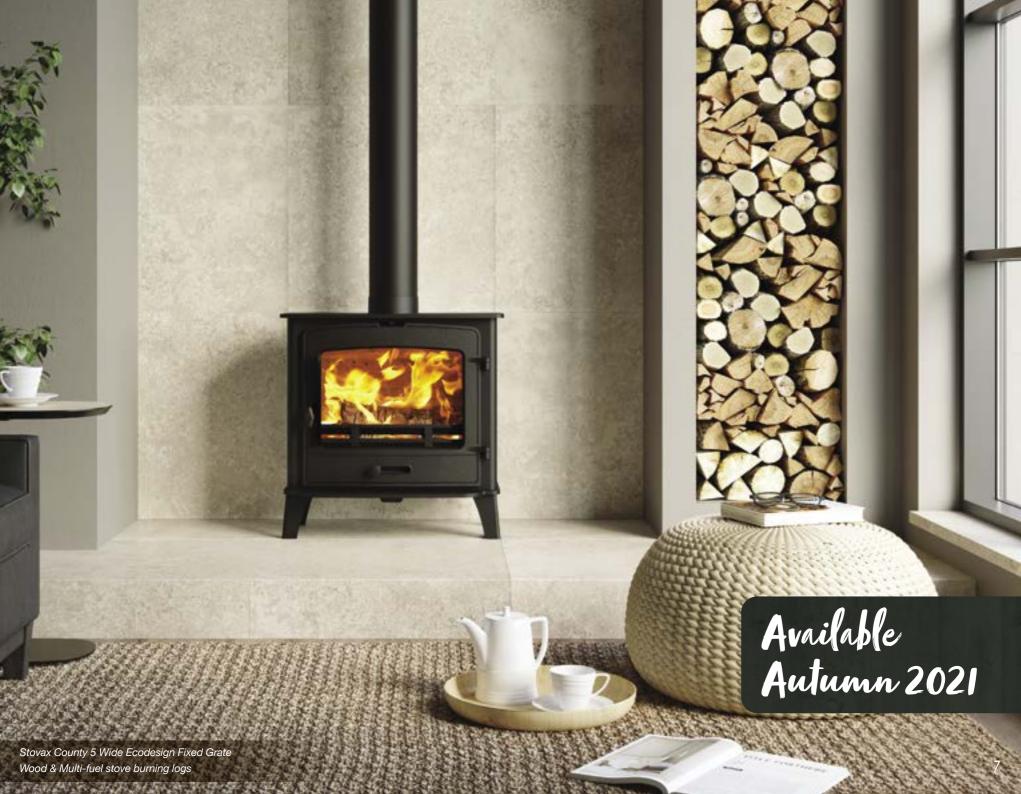

## County 5 Wide and 8

Soon to join the County collection, the County 5 Wide and 8 stoves bring presence and impressive flame visuals in equal measure. Both models will expand the range, with the County 5 Wide adding a versatile slimline 5kW format and the County 8 a full depth 8kW format for increased heat output.