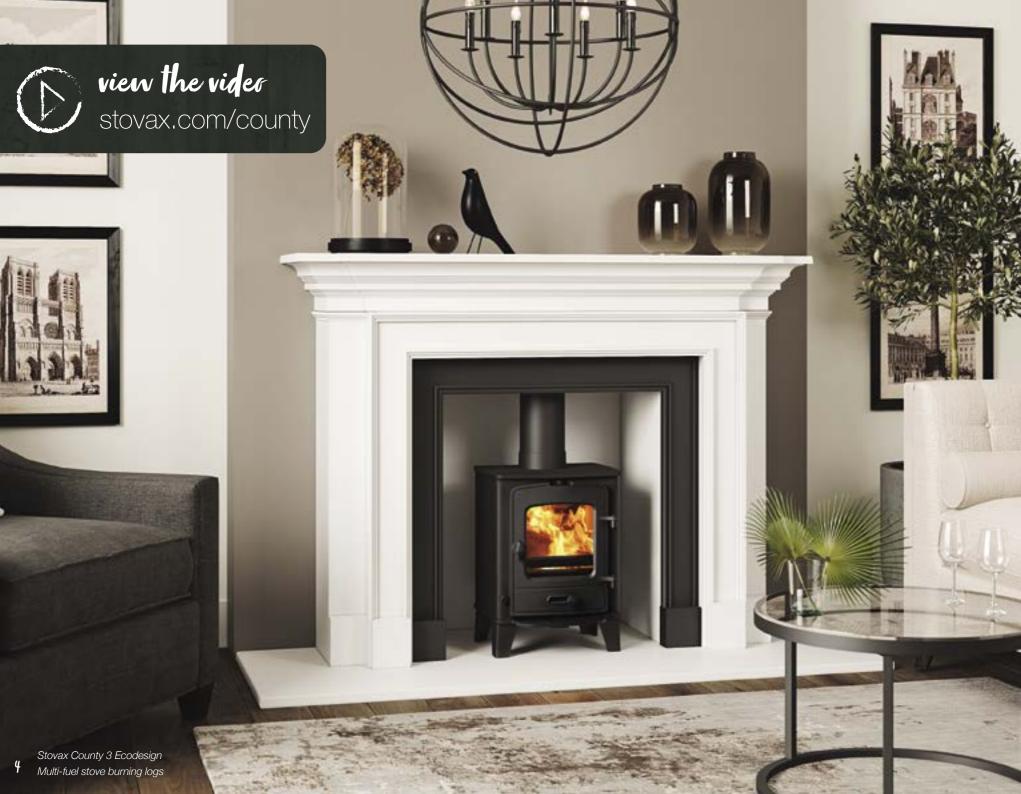

# Enquing

Character. Charm. High-performance heat. The new Stovax County combines timeless styling with advanced combustion systems, resulting in an Ecodesign Ready stove range that's as easy on the eye as it is practical.

Offering impressive flame visuals, the County features responsive slide controls to easily manage heat and airflow, plus innovative firebox engineering that ensures these stoves can be enjoyed in even the most urban of homes.

### County 3 and 5

With their rustic-meets-modern exterior, the County 3 and 5 stoves are designed to offer personality in whichever room they grace, as well as practical and high-efficiency heat. Ecodesign Ready and DEFRA exempt across the range and true to their aesthetic, these neat stoves are suited to both town and country living alike.