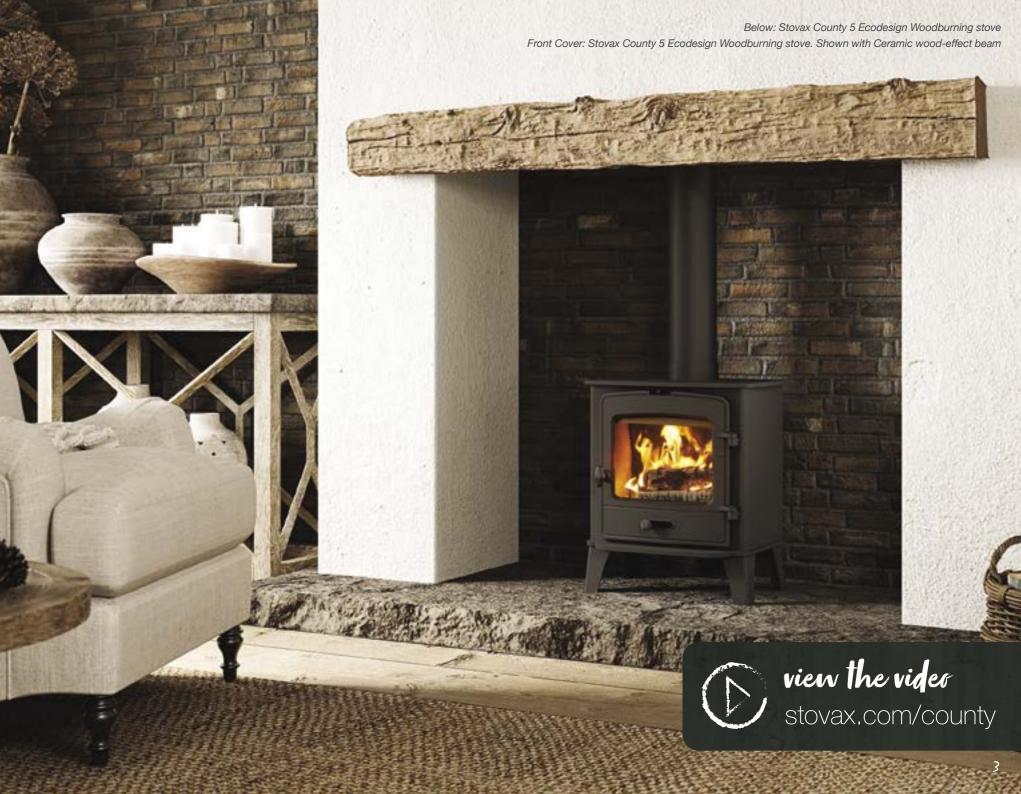

# Enquing

Character. Charm. High-performance heat. The new Stovax County combines timeless styling with advanced combustion systems, resulting in an Ecodesign Ready stove range that's as easy on the eye as it is practical.

Offering impressive flame visuals, the County features responsive slide controls to easily manage heat and airflow, plus innovative firebox engineering that ensures these stoves can be enjoyed in even the most urban of homes.









Left: Stovax County 5 Ecodesign Multi-fuel stove burning logs





### County 3 and 5







With their rustic-meets-modern exterior, the County 3 and 5 stoves are designed to offer personality in whichever room they grace, as well as practical and high-efficiency heat. Ecodesign Ready and DEFRA exempt across the range and true to their aesthetic, these neat stoves are suited to both town and country living alike.

See additional images on page 3, front and rear cover.











|                                            | County 3                            | County 5                                                             |  |  |  |
|--------------------------------------------|-------------------------------------|----------------------------------------------------------------------|--|--|--|
| Nominal Heat Output & Range                | 4