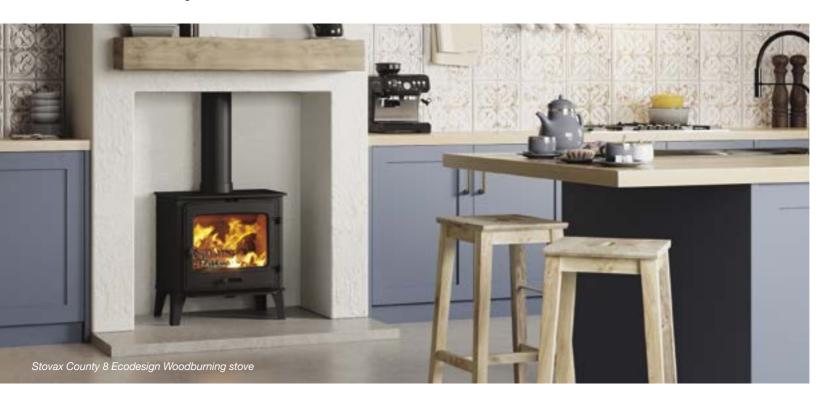

## County 5 Wide and 8

Soon to join the County collection, the County 5 Wide and 8 stoves bring presence and impressive flame visuals in equal measure. Both models will expand the range, with the County 5 Wide adding a versatile slimline 5kW format and the County 8 a full depth 8kW format for increased heat output.