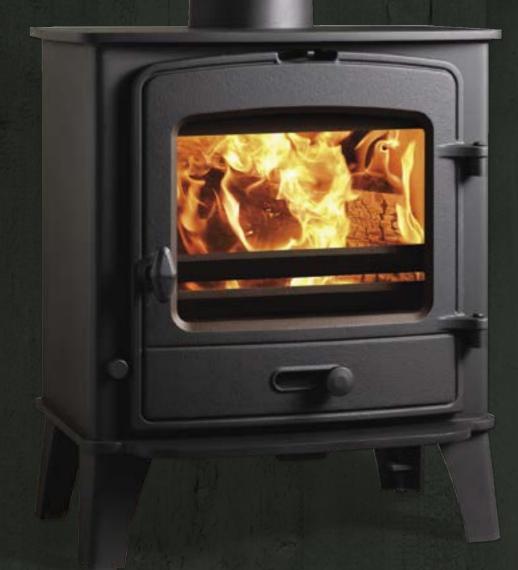

# Enquing

Character. Charm. High-performance heat. The new Stovax County combines timeless styling with advanced combustion systems, resulting in an Ecodesign Ready stove range that's as easy on the eye as it is practical.

Offering impressive flame visuals, the County features responsive slide controls to easily manage heat and airflow, plus innovative firebox engineering that ensures these stoves can be enjoyed in even the most urban of homes.









Left: Stovax County 5 Ecodesign Multi-fuel stove burning logs





### County 3 and 5







With their rustic-meets-modern exterior, the County 3 and 5 stoves are designed to offer personality in whichever room they grace, as well as practical and high-efficiency heat. Ecodesign Ready and DEFRA exempt across the range and true to their