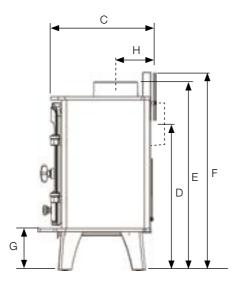

#### Dimensions

|               | Α   | A1* | В   | B1* | С   | D   | E   | F   | G   | Н   | ı   | J   | K   |
|---------------|-----|-----|-----|-----|-----|-----|-----|-----|-----|-----|-----|-----|-----|
| County 3      | 389 | 191 | 511 | 201 | 277 | 423 | 558 | 588 | 107 | 125 | 200 | 150 | 137 |
| County 5      | 482 | 269 | 545 | 207 | 326 | 589 | 619 | 455 | 130 | 125 | 200 | 150 | 137 |
| County 5 Wide | 603 | 376 | 600 | 263 | 268 | 507 | 647 | 676 | 130 | 120 | 200 | 150 | 137 |
| County 8      | 603 | 376 | 621 | 263 | 396 | 516 | 667 | 697 | 150 | 135 | 204 | 165 | 162 |

\*Glass Viewing Area

All dimensions in mm (25.4 mm = 1")

Stovax Ltd Falcon Road, Sowton Industrial Estate, Exeter, Devon, England EX2 7LF Trade sales: 01392 474000 • Export sales: 00 44 1392 261990

Email: info@stovax.com • Export Email: exportsales@stovax.com