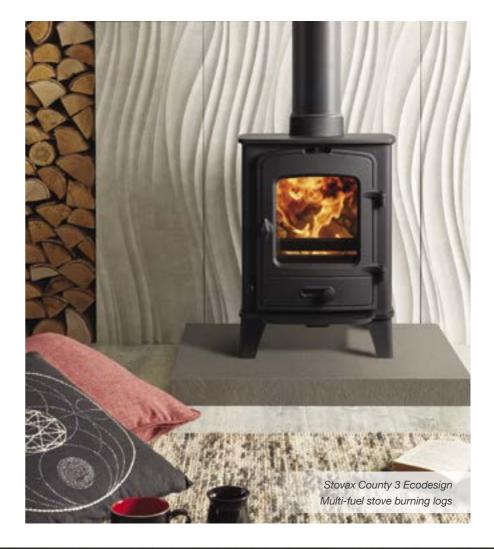

### County 3 and 5

With their rustic-meets-modern exterior, the County 3 and 5 stoves are designed to offer personality in whichever room they grace, as well as practical and high-efficiency heat. Ecodesign Ready and DEFRA exempt across the range and true to their aesthetic, these neat stoves are suited to both town and country living alike.