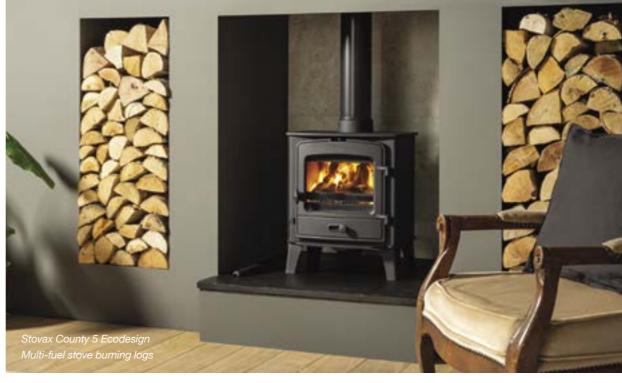

Left: Stovax County 5 Ecodesign Multi-fuel stove burning logs

### County 3 and 5

With their rustic-meets-modern exterior, the County 3 and 5 stoves are designed to offer personality in whichever room they grace, as well as practical and high-efficiency heat. Ecodesign Ready and DEFRA exempt across the range and true to their aesthetic, these neat stoves are suited to both town and country living alike.