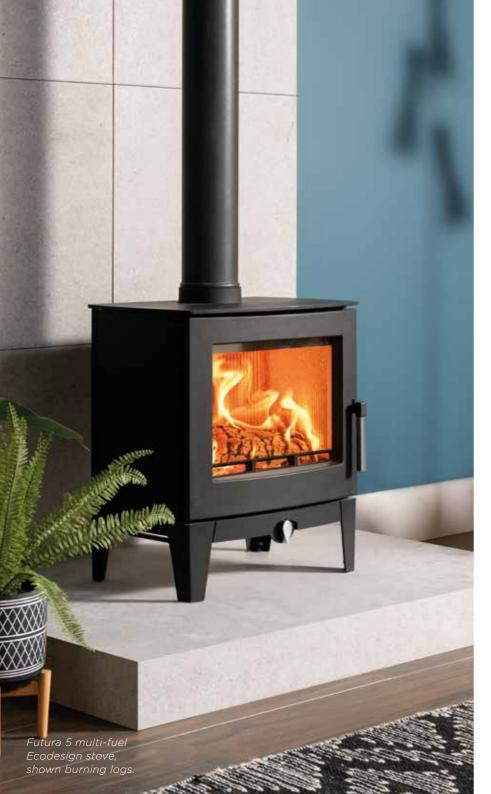

## **FUTURA 5** ECODESIGN STOVES

With a curved door and large viewing window, Futura 5 stoves prioritise flame visuals. Air jets within the stove's advanced burn chamber channel air to key areas of fire, to provide high-efficiency heating with minimal emissions.

A single stainless steel air control adds both flair and function, letting you easily switch the stove to boost mode for a guick and easy start-up.

Suitable for both urban and country settings, all Futura models are DEFRA Smoke Control Zone exempt and meet future Ecodesign air quality requirements.

To give you greater freedom to position your stove where you want it, Futura 5 stoves are engineered with integrated heat shields to reduce distances to combustibles and can be installed on a 12mm decorative hearth.