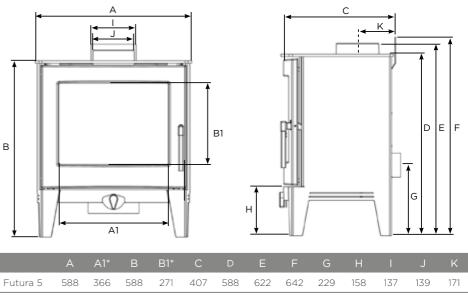

## DIMENSIONS

| DISTANCE TO COMBUSTIBLES                                   | Distance<br>from Sides | Distance<br>from Rear |
|------------------------------------------------------------|------------------------|-----------------------|
| Futura 5 Wood with twin wall flue pipe & heat shield       | 150mm                  | 75mm                  |
| Futura 5 Multi-fuel with twin wall flue pipe & heat shield | 150mm                  | 75mm                  |

\*Glass Viewing Area All dimensions are in mm.

Stovax Limited, Falcon Road, Sowton Industrial Estate, Exeter, Devon, England EX2 7LF

Trade Sales: 01392 474000 / NI: 01392 261990
Email: info@stovax.com / NI: northernireland@stovax.com