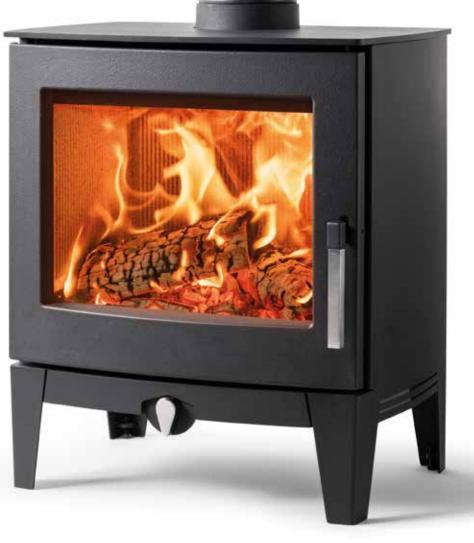

## **FUTURA 5** ECODESIGN STOVES

With a curved door and large viewing window, Futura 5 stoves prioritise flame visuals. Air jets within the stove's advanced burn chamber channel air to key areas of fire, to provide high-efficiency heating with minimal emissions.

A single stainless steel air control adds both flair and function, letting you easily switch the stove to boost mode for a guick and easy start-up.

Suitable for both urban and country settings, all Futura models are DEFRA Smoke Control Zone exempt and meet future Ecodesign air quality requirements.

To give you greater freedom to position your stove where you want it, Futura 5 stoves are engineered with integrated heat shields to reduce distances to combustibles and can be installed on a 12mm decorative hearth.