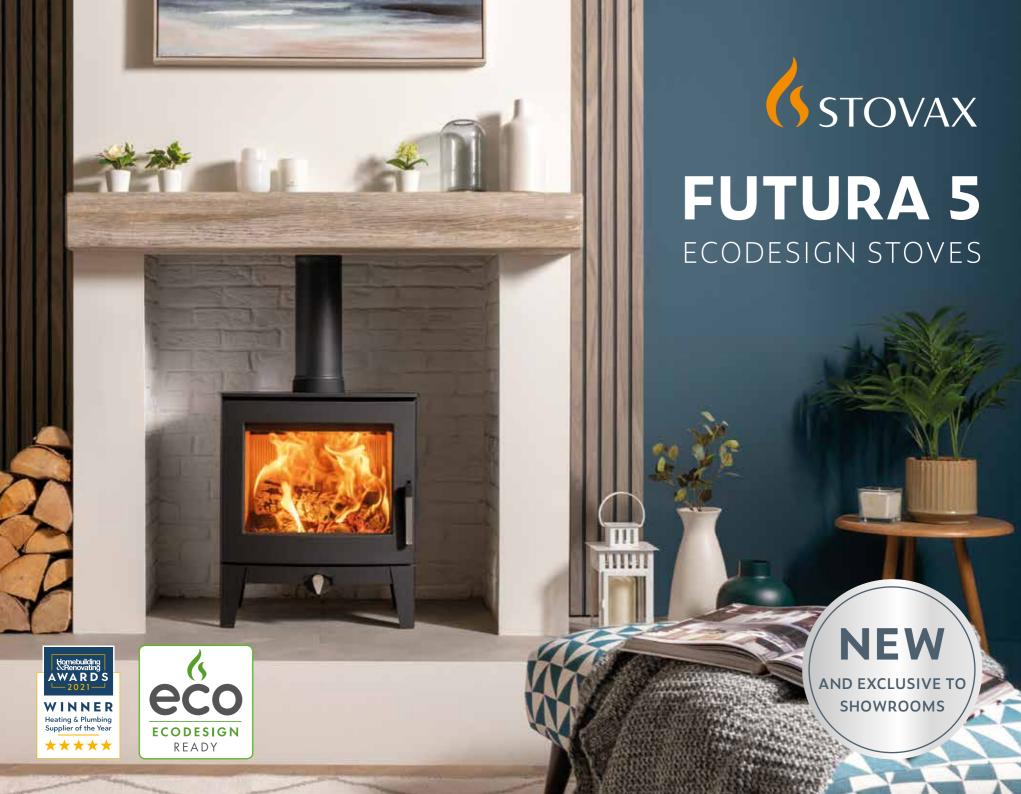

## **FUTURA 5** ECODESIGN STOVES

With a curved door and large viewing window, Futura 5 stoves prioritise flame visuals. Air jets within the stove's advanced burn chamber channel air to key areas of fire, to provide high-efficiency heating with minimal emissions.

A single stainless steel air control adds both flair and function, letting you easily switch the stove to boost mode for a guick and easy start-up.

Suitable for both urban and country settings, all Futura models are DEFRA Smoke Control Zone exempt and meet future Ecodesign air quality requirements.

To give you greater freedom to position your stove where you want it, Futura 5 stoves are engineered with integrated heat shields to reduce distances to combustibles and can be installed on a 12mm decorative hearth.