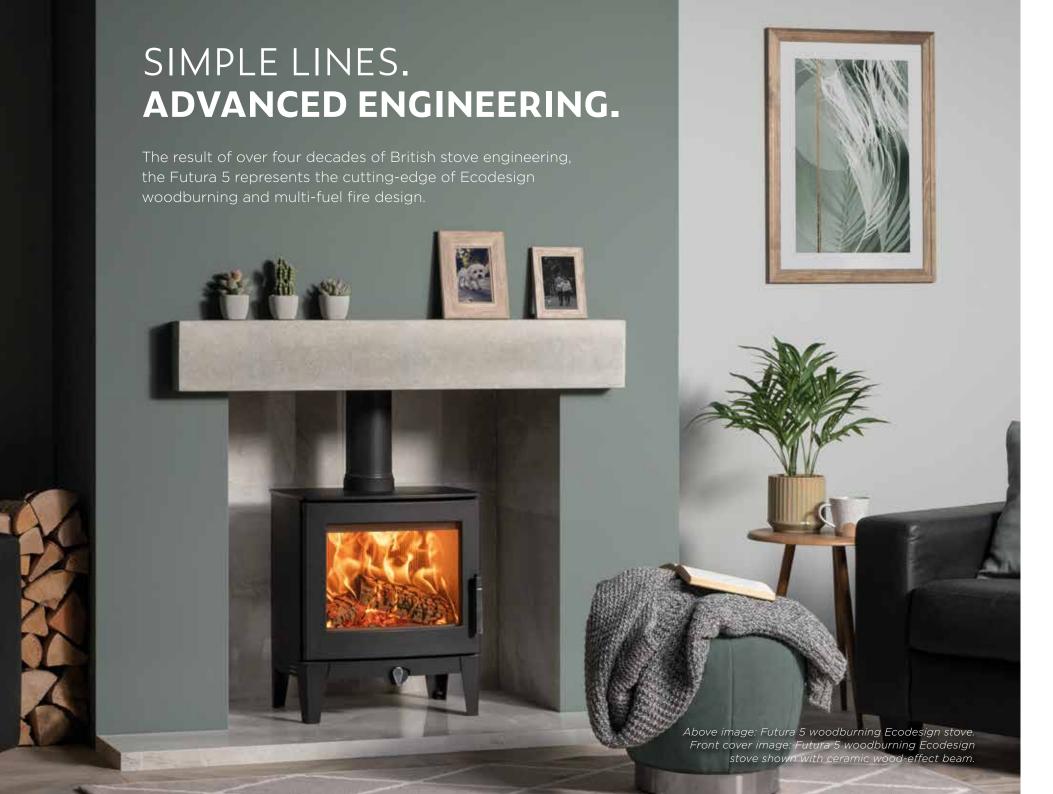

## **FUTURA 5** ECODESIGN STOVES

With a curved door and large viewing window, Futura 5 stoves prioritise flame visuals. Air jets within the stove's advanced burn chamber channel air to key areas of fire, to provide high-efficiency heating with minimal emissions.

To give you greater freedom to position your stove where you want it, Futura 5 stoves are engineered with integrated heat shields to reduce distances to combustibles and can be installed on a 12mm decorative hearth.