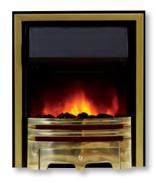

#### Marlow Electric

Surround: Marlow Electric in Light Oak Finish Hearth and Back: Curved Hearth in Bianca Finish Fire: FocusFlame Brass Daisy

See page 14 for the wide choice of Electric Fire options for the Hamilton and Marlow Electric Fireplaces.