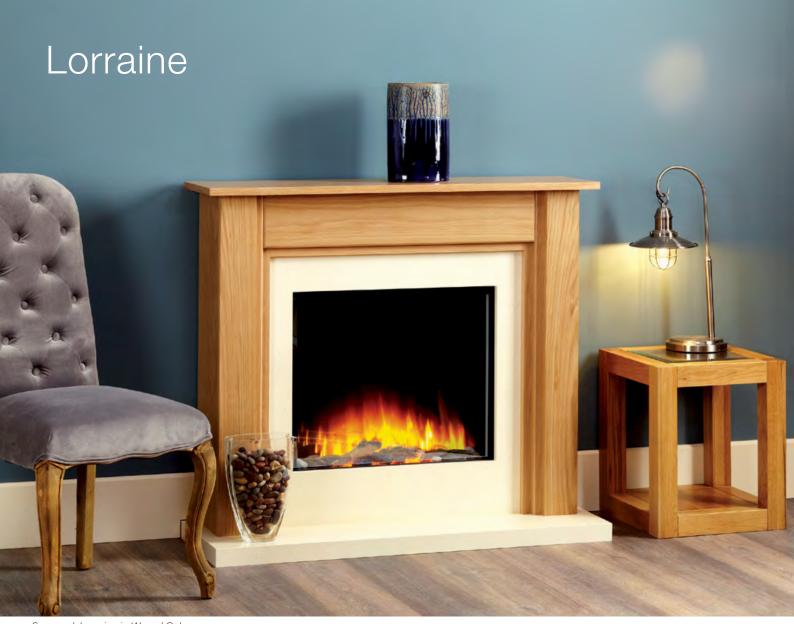

The Danielle is available in many finishes. See page 15 for details.

In addition to the manual controls, you can download the App and operate this fire from your tablet or smart phone.

Surround: Lorraine in Waxed Oak Hearth and Back: Vanilla Finish This fireplace includes the FocusFlame 600 Electric Fire

|                | METRIC | IMPERIAL |
|----------------|--------|----------|
| Mantel         | 1140   | 45       |
| Mantel Depth   | 285    | 111/4    |
| Overall Height | 995    | 39½      |
| Hearth Width   | 1140   | 45       |
| Hearth Depth   | 380    | 15       |