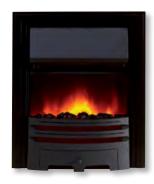

Special sizes? No Problem!

Many of the fireplaces in this brochure can be made to measure.

Danielle: Mid Grey Finish This fireplace includes the FocusFlame 600 Electric Fire

|                | METRIC | IMPERIAL |
|----------------|--------|----------|
| Mantel         | 1250   | 491/4    |
| Mantel Depth   | 295    | 11 1/2   |
| Overall Height | 1090   | 42 1/8   |
| Hearth Width   | 1250   | 491/4    |
| Hearth Depth   | 380    | 15       |

The Danielle is available in many finishes. See page 15 for details.

In addition to the manual controls, you can download the App and operate this fire from your tablet or smart phone.

Surround: Lorraine in Waxed Oak Hearth and Back: Vanilla Finish This fireplace includes the FocusFlame 600 Electric Fire