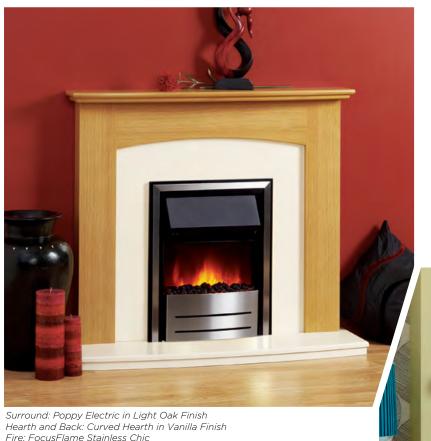

# Poppy Electric

**66** The Poppy Electric is big on modern style and even bigger on value. **99** 

|                | METRIC | IMPERIAL                       |
|----------------|--------|--------------------------------|
| Mantel         | 1092   | 43                             |
| Mantel Depth   | 203    | 8                              |
| Overall Height | 975    | 38 <sup>3</sup> / <sub>8</sub> |
| Opening Height | 749    | 291/2                          |
| Opening Width  | 736    | 29                             |
| Hearth Width   | 1092   | 43                             |
| Hearth Depth   | 355    | 14                             |
| Rebate         | 102    | 4                              |

See page 14 for all the Electric Fire options that combine with these Fireplaces.

**66** The Estelle and its smaller sister the Stella are amongst the smallest surrounds in the brochure. They can both be produced in a wide choice of finishes. **99** 