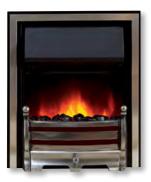

| MATLOCK MIRROR | METRIC |
|----------------|--------|
| Width          | 965    |
| Height         | 710    |

Surround: Matlock Electric in Waxed Oak with Walnut Inlay Hearth and Back: Curved Hearth in Bianca Finish

Fire: FocusFlame Stainless Grace

Fireplace: Monaco in Vanilla Finish with Solid Oak Mantel in Light/Medium Fire: Deep Stove in Black Finish