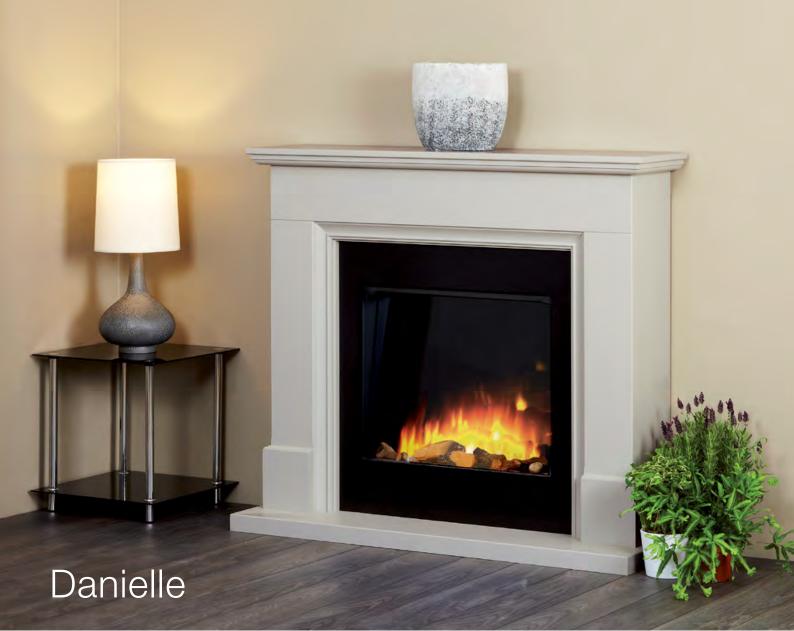

Special sizes? No Problem!

Many of the fireplaces in this brochure can be made to measure.

Danielle: Mid Grey Finish This fireplace includes the FocusFlame 600 Electric Fire

|                | METRIC | IMPERIAL |
|----------------|--------|----------|
| Mantel         | 1250   | 491/4    |
| Mantel Depth   | 295    | 11 1/2   |
| Overall Height | 1090   | 42 1/8   |
| Hearth Width   | 1250   | 491/4    |
| Hearth Depth   | 380    | 15       |

The Danielle is available in many finishes. See page 15 for details.

In addition to the manual controls, you can download the App and operate this fire from your tablet or smart phone.

Surround: Lorraine in Waxed Oak Hearth and Back: Vanilla Finish This fireplace includes the FocusFlame 600 Electric Fire