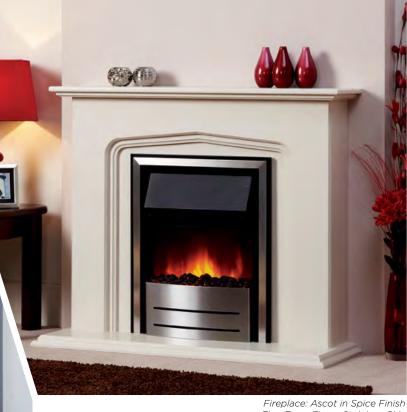

# Camberley

Fireplace: Camberley in Vanilla Finish Fire: FocusFlame Stainless Daisy

Fire: FocusFlame Stainless Chic

**66** Two of the smaller painted designs in the brochure. Each can be ordered in a wide range of finishes sure to match your décor. 99

See page 15 for more details of the finishes available.

#### Ascot

|                | METRIC | IMPERIAL |
|----------------|--------|----------|
| Mantel         | 1067   | 42       |
| Mantel Depth   | 228    | 9        |
| Overall Height | 882    | 34 3/4   |
| Opening Height | 615    | 24 1/4   |
| Opening Width  | 628    | 24 3/4   |
| Hearth Width   | 1067   | 42       |
| Hearth Depth   | 355    | 14       |
| Rebate         | 127    | 5        |
|                |        |          |