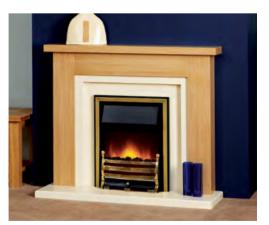

Special sizes? No Problem!

Many of the fireplaces in this brochure can be made to measure.

Danielle: Mid Grey Finish This fireplace includes the FocusFlame 600 Electric Fire

|                | METRIC | IMPERIAL |
|----------------|--------|----------|
| Mantel         | 1250   | 491/4    |
| Mantel Depth   | 295    | 11 1/2   |
| Overall Height | 1090   | 42 1/8   |
| Hearth Width   | 1250   | 491/4    |
| Hearth Depth   | 380    | 15       |

The Danielle is available in many finishes. See page 15 for details.

In addition to the manual controls, you can download the App and operate this fire from your tablet or smart phone.

Surround: Lorraine in Waxed Oak Hearth and Back: Vanilla Finish This fireplace includes the FocusFlame 600 Electric Fire