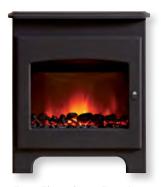

#### Availability and Finish Selection

• Choices available for each fireplace

FocusFlame Stove Front in Soft Cream Finish

FocusFlame Stove Front in Brown Finish

Fire sits in 76mm rebate

FocusFlame Stove Front in Black Finish

The FocusFlame Stove Front can be supplied to fit into a 3" rebate or as a free standing Deep Stove version where hearth space allows.

Waxed Oak

White

Midnight

Light Oak

Antique White

Light Grey

Teak on Oak