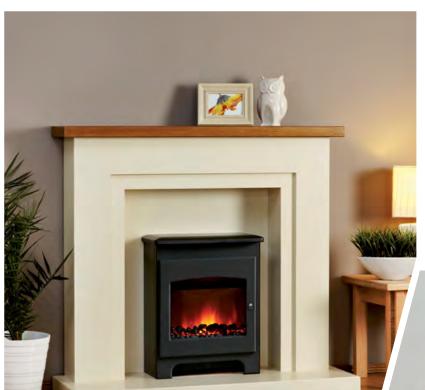

# Poppy Electric

**66** The Poppy Electric is big on modern style and even bigger on value. **99** 

|                | METRIC | IMPERIAL                       |
|----------------|--------|--------------------------------|
| Mantel         | 1092   | 43                             |
| Mantel Depth   | 203    | 8                              |
| Overall Height | 975    | 38 <sup>3</sup> / <sub>8</sub> |
| Opening Height | 749    | 291/2                          |
| Opening Width  | 736    | 29                             |
| Hearth Width   | 1092   | 43                             |
| Hearth Depth   | 355    | 14                             |
| Rebate         | 102    | 4                              |