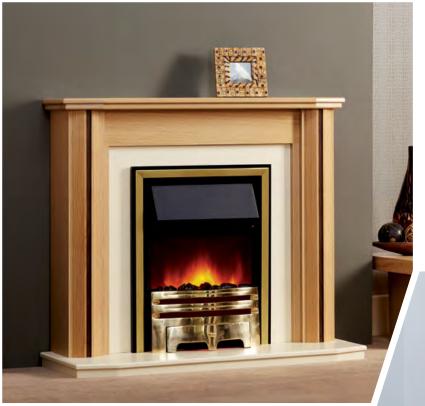

See page 14 for the wide choice of Electric Fire options for the Harrow, Camberley and Ascot.

Surround: Hamilton in Light Oak Finish with Walnut Inlay Hearth and Back: Shaped Hearth in Vanilla Finish Fire: FocusFlame Brass Grace

## Hamilton

**66** The Hamilton's shaped mantel and hearth add sophistication to this elegant design. **99** 

|                | METRIC | IMPERIAL |
|----------------|--------|----------|
| Mantel         | 1047   | 411/4    |
| Mantel Depth   | 228    | 9        |
| Overall Height | 892    | 35½      |
| Opening Height | 686    | 27       |
| Opening Width  | 686    | 27       |
| Hearth Width   | 1067   | 42       |
| Hearth Depth   | 355    | 14       |
| Rebate         | 127    | 5        |