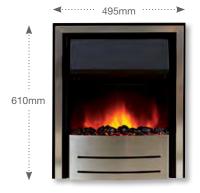

|                | METRIC | IMPERIAL |
|----------------|--------|----------|
| Mantel         | 1140   | 45       |
| Mantel Depth   | 285    | 111/4    |
| Overall Height | 995    | 39½      |
| Hearth Width   | 1140   | 45       |
| Hearth Depth   | 380    | 15       |