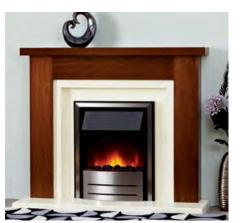

The Danielle is available in many finishes. See page 15 for details.

In addition to the manual controls, you can download the App and operate this fire from your tablet or smart phone.

Surround: Lorraine in Waxed Oak Hearth and Back: Vanilla Finish This fireplace includes the FocusFlame 600 Electric Fire

|                | METRIC | IMPERIAL |
|----------------|--------|----------|
| Mantel         | 1140   | 45       |
| Mantel Depth   | 285    | 111/4    |
| Overall Height | 995    | 39½      |
| Hearth Width   | 1140   | 45       |
| Hearth Depth   | 380    | 15       |