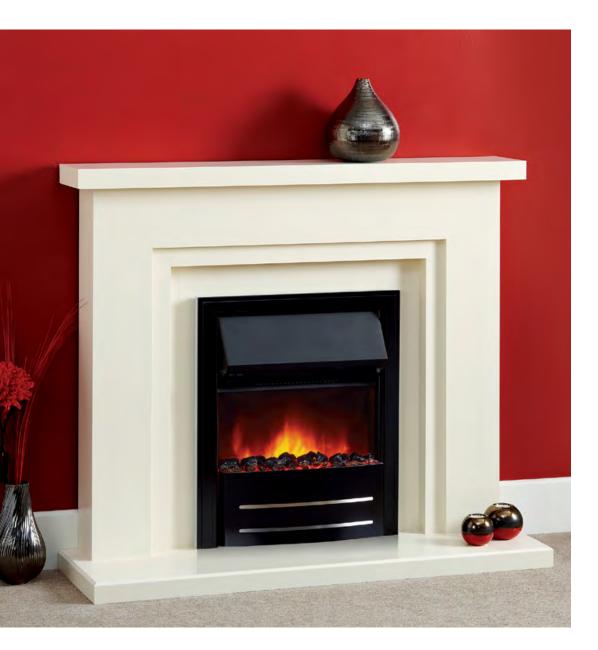

Special sizes? No Problem!

Many of the fireplaces in this brochure can be made to measure.

Danielle: Mid Grey Finish This fireplace includes the FocusFlame 600 Electric Fire

|                | METRIC | IMPERIAL |
|----------------|--------|----------|
| Mantel         | 1250   | 491/4    |
| Mantel Depth   | 295    | 11 1/2   |
| Overall Height | 1090   | 42 1/8   |
| Hearth Width   | 1250   | 491/4    |
| Hearth Depth   | 380    | 15       |

The Danielle is available in many finishes. See page 15 for details.

In addition to the manual controls, you can download the App and operate this fire from your tablet or smart phone.

Surround: Lorraine in Waxed Oak Hearth and Back: Vanilla Finish This fireplace includes the FocusFlame 600 Electric Fire