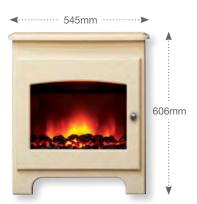

#### Availability and Finish Selection

• Choices available for each fireplace

FocusFlame Stove Front in Soft Cream Finish

FocusFlame Stove Front in Brown Finish

Fire sits in 76mm rebate

FocusFlame Stove Front in Black Finish

The FocusFlame Stove Front can be supplied to fit into a 3" rebate or as a free standing Deep Stove version where hearth space allows.

Waxed Oak

White

Midnight

Light Oak

Antique White

Light Grey

Teak on Oak