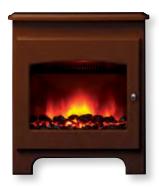

#### Availability and Finish Selection

• Choices available for each fireplace

FocusFlame Stove Front in Soft Cream Finish

FocusFlame Stove Front in Brown Finish

Fire sits in 76mm rebate

FocusFlame Stove Front in Black Finish

The FocusFlame Stove Front can be supplied to fit into a 3" rebate or as a free standing Deep Stove version where hearth space allows.

Waxed Oak

White

Midnight

Light Oak

Antique White

Light Grey

Teak on Oak