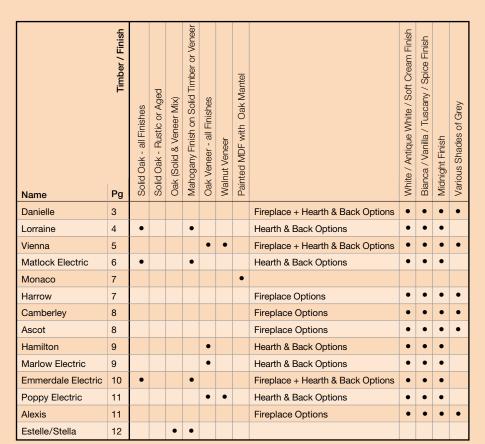

#### Contents

| Danielle                 | Page 3     |
|--------------------------|------------|
| Lorraine                 | Page 4     |
| Vienna                   | Page 5     |
| Matlock Electric         | Page 6     |
| Monaco                   | Page 7     |
| Harrow                   | Page 7     |
| Camberley                | Page 8     |
| Ascot                    | Page 8     |
| Hamilton                 | Page 9     |
| Marlow Electric          | Page 9     |
| Emmerdale Electric       | Page 10    |
| Poppy Electric           | Page 11    |
| Alexis                   | Page 11    |
| Estelle                  | Page 12    |
| Stella                   | Page 12    |
| Fires & Options Selector | Page 14-15 |

#### Choices - we make it easy...

Each fireplace comes complete with the Surround, Hearth and Back Panel and can be supplied with the fires illustrated.

#### or...

Take a look at the back page and make your own selection from the wide range of timber shades and painted finishes available.

#### and...

You'll be pleased with the wide choice of electric fires as well.

There are modern or traditional styles in Brass, Black and Stainless and even some fires that look like a stove.

The fireplaces on pages 3–4 are supplied complete with an Electric Fire.

Special sizes? No Problem!

Many of the fireplaces in this brochure can be made to measure.

Danielle: Mid Grey Finish This fireplace includes the FocusFlame 600 Electric Fire

|                | METRIC | IMPERIAL |
|----------------|--------|----------|
| Mantel         | 1250   | 491/4    |
| Mantel Depth   | 295    | 11 1/2   |
| Overall Height | 1090   | 42 1/8   |
| Hearth Width   | 1250   | 491/4    |
| Hearth Depth   | 380    | 15       |

The Danielle is available in many finishes. See page 15 for details.

In addition to the manual controls, you can download the App and operate this fire from your tablet or smart phone.

Surround: Lorraine in Waxed Oak Hearth and Back: Vanilla Finish This fireplace includes the FocusFlame 600 Electric Fire

|                | METRIC | IMPERIAL |
|----------------|--------|----------|
| Mantel         | 1140   | 45       |
| Mantel Depth   | 285    | 111/4    |
| Overall Height | 995    | 39½      |
| Hearth Width   | 1140   | 45       |
| Hearth Depth   | 380    | 15       |

# Vienna

Have a look at page 14 for all the Electric Fire options available with the Vienna.

Surround: Vienna in Bianca Finish Hearth and Back: Boxed Hearth in Bianca Finish Fire: FocusFlame Black Chic

Surround: Vienna in Light Oak Finish Hearth and Back: Boxed Hearth in Bianca Finish Fire: FocusFlame Brass Daisy

Surround: Vienna in Walnut Finish Hearth and Back: Boxed Hearth in Vanilla Finish Fire: FocusFlame Stainless Chic

|                | METRIC | IMPERIAL |
|----------------|--------|----------|
| Mantel         | 1193   | 47       |
| Mantel Depth   | 216    | 8 1/2    |
| Overall Height | 1022   | 401/4    |
| Opening Height | 711    | 28       |
| Opening Width  | 685    | 27       |
| Hearth Width   | 1193   | 47       |
| Hearth Depth   | 355    | 14       |
| Rebate         | 102    | 4        |
|                |        |          |

Solid timbers and skilfully worked details on the Matlock generate a feeling of quality and style rarely seen on small fireplaces.

Matching furniture is available to complement this fireplace.

Page 14 displays all the Electric Fire options available with this Fireplace.

# Matlock Electric

|                | METRIC | IMPERIAL                       |
|----------------|--------|--------------------------------|
| Mantel         | 1092   | 43                             |
| Mantel Depth   | 203    | 8                              |
| Overall Height | 975    | 38 <sup>3</sup> / <sub>8</sub> |
| Opening Height | 724    | 281/2                          |
| Opening Width  | 686    | 27                             |
| Hearth Width   | 1092   | 43                             |
| Hearth Depth   | 355    | 14                             |
| Rebate         | 102    | 4                              |

| MATLOCK MIRROR | METRIC |
|----------------|--------|
| Width          | 965    |
| Height         | 710    |

Surround: Matlock Electric in Waxed Oak with Walnut Inlay Hearth and Back: Curved Hearth in Bianca Finish

Fire: FocusFlame Stainless Grace

Fireplace: Monaco in Vanilla Finish with Solid Oak Mantel in Light/Medium Fire: Deep Stove in Black Finish

## Monaco

The Monaco will accommodate a wide variety of Electric Stoves.

|                | METRIC | IMPERIAL |
|----------------|--------|----------|
| Mantel         | 1220   | 48       |
| Mantel Depth   | 254    | 10       |
| Overall Height | 1111   | 43 3/4   |
| Opening Height | 787    | 31       |
| Opening Width  | 686    | 27       |
| Hearth Width   | 1220   | 48       |
| Hearth Depth   | 381    | 15       |

|                | METRIC | IMPERIAL      |
|----------------|--------|---------------|
| Mantel         | 1143   | 45            |
| Mantel Depth   | 222    | 8 3/4         |
| Overall Height | 957    | <b>37</b> 5∕8 |
| Opening Height | 647    | 25 1/2        |
| Opening Width  | 597    | 23 1/2        |
| Hearth Width   | 1143   | 45            |
| Hearth Depth   | 355    | 14            |
| Rebate         | 127    | 5             |

# Harrow

Fireplace: Harrow in Bianca Finish Fire: FocusFlame Black Grace

|                | METRIC | IMPERIAL |
|----------------|--------|----------|
| Mantel         | 1067   | 42       |
| Mantel Depth   | 254    | 10       |
| Overall Height | 882    | 34 3/4   |
| Opening Height | 673    | 26 1/2   |
| Opening Width  | 660    | 26       |
| Hearth Width   | 1067   | 42       |
| Hearth Depth   | 355    | 14       |
| Rebate         | 127    | 5        |

# Camberley

Fireplace: Camberley in Vanilla Finish Fire: FocusFlame Stainless Daisy

Fire: FocusFlame Stainless Chic

**66** Two of the smaller painted designs in the brochure. Each can be ordered in a wide range of finishes sure to match your décor. 99

See page 15 for more details of the finishes available.

#### Ascot

|                | METRIC | IMPERIAL |
|----------------|--------|----------|
| Mantel         | 1067   | 42       |
| Mantel Depth   | 228    | 9        |
| Overall Height | 882    | 34 3/4   |
| Opening Height | 615    | 24 1/4   |
| Opening Width  | 628    | 24 3/4   |
| Hearth Width   | 1067   | 42       |
| Hearth Depth   | 355    | 14       |
| Rebate         | 127    | 5        |
|                |        |          |

See page 14 for the wide choice of Electric Fire options for the Harrow, Camberley and Ascot.

Surround: Hamilton in Light Oak Finish with Walnut Inlay Hearth and Back: Shaped Hearth in Vanilla Finish Fire: FocusFlame Brass Grace

## Hamilton

**66** The Hamilton's shaped mantel and hearth add sophistication to this elegant design. **99** 

|                | METRIC | IMPERIAL |
|----------------|--------|----------|
| Mantel         | 1047   | 411/4    |
| Mantel Depth   | 228    | 9        |
| Overall Height | 892    | 35½      |
| Opening Height | 686    | 27       |
| Opening Width  | 686    | 27       |
| Hearth Width   | 1067   | 42       |
| Hearth Depth   | 355    | 14       |
| Rebate         | 127    | 5        |

IMPERIAL Mantel 1117 44 Mantel Depth 203 8 940 Overall Height 37 271/4 692 Opening Height 660 26 Opening Width Hearth Width 1092 43 Hearth Depth 355 14 Rebate 102

#### Marlow Electric

Surround: Marlow Electric in Light Oak Finish Hearth and Back: Curved Hearth in Bianca Finish Fire: FocusFlame Brass Daisy

See page 14 for the wide choice of Electric Fire options for the Hamilton and Marlow Electric Fireplaces.

# Emmerdale Electric

Page 15 displays all the Electric Fire options that can combine with the Emmerdale Electric Fireplace.

|                | METRIC | IMPERIAL |
|----------------|--------|----------|
| Mantel         | 1168   | 46       |
| Mantel Depth   | 206    | 8 ½      |
| Overall Height | 1089   | 42 1/8   |
| Opening Height | 762    | 30       |
| Opening Width  | 750    | 291/2    |
| Hearth Width   | 1168   | 46       |
| Hearth Depth   | 356    | 14       |
| Rebate         | 102    | 4        |

| EMMERDALE MIRROR | METRIC |
|------------------|--------|
| Width            | 970    |
| Height           | 716    |

Surround: Emmerdale Electric in Light Oak Hearth and Back: Boxed Hearth in Bianca Finish Fire: FocusFlame Stainless Daisy

|                | METRIC | IMPERIAL |
|----------------|--------|----------|
| Mantel         | 889    | 35       |
| Mantel Depth   | 140    | 5 ½      |
| Overall Height | 904    | 35 5∕8   |
| Hearth Width   | 900    | 35 ½     |
| Hearth Depth   | 350    | 13 3/4   |
| Rebate         | 102    | 4        |

## **Alexis**

Fireplace: Alexis in Bianca Finish Fire: FocusFlame Stainless Chic

# Poppy Electric

**66** The Poppy Electric is big on modern style and even bigger on value. **99** 

|                | METRIC | IMPERIAL                       |
|----------------|--------|--------------------------------|
| Mantel         | 1092   | 43                             |
| Mantel Depth   | 203    | 8                              |
| Overall Height | 975    | 38 <sup>3</sup> / <sub>8</sub> |
| Opening Height | 749    | 291/2                          |
| Opening Width  | 736    | 29                             |
| Hearth Width   | 1092   | 43                             |
| Hearth Depth   | 355    | 14                             |
| Rebate         | 102    | 4                              |

See page 14 for all the Electric Fire options that combine with these Fireplaces.

**66** The Estelle and its smaller sister the Stella are amongst the smallest surrounds in the brochure. They can both be produced in a wide choice of finishes. **99** 

| STELLA         | METRIC | IMPERIAL |
|----------------|--------|----------|
| Mantel         | 813    | 32       |
| Mantel Depth   | 203    | 8        |
| Overall Height | 724    | 28 1/2   |
| Opening Height | 660    | 26       |
| Opening Width  | 603    | 23 3/4   |
| Hearth Width   | 813    | 32       |
| Hearth Depth   | 279    | 11       |
| Rebate         | 127    | 5        |

# Stella

Fireplace: Estelle in Light Oak Finish Fire: FocusFlame Stainless Chic

# Estelle

| ESTELLE        | METRIC | IMPERIAL |
|----------------|--------|----------|
| Mantel         | 889    | 35       |
| Mantel Depth   | 203    | 8        |
| Overall Height | 794    | 311/4    |
| Opening Height | 736    | 29       |
| Opening Width  | 679    | 26 3/4   |
| Hearth Width   | 889    | 35       |
| Hearth Depth   | 279    | 11       |
| Rebate         | 127    | 5        |
|                |        |          |

Fireplace: Stella in Teak Finish Fire: FocusFlame Brass Chic

Fireplaces for the next generation of electric fires!

Check out our website or ask your retailer for a brochure...