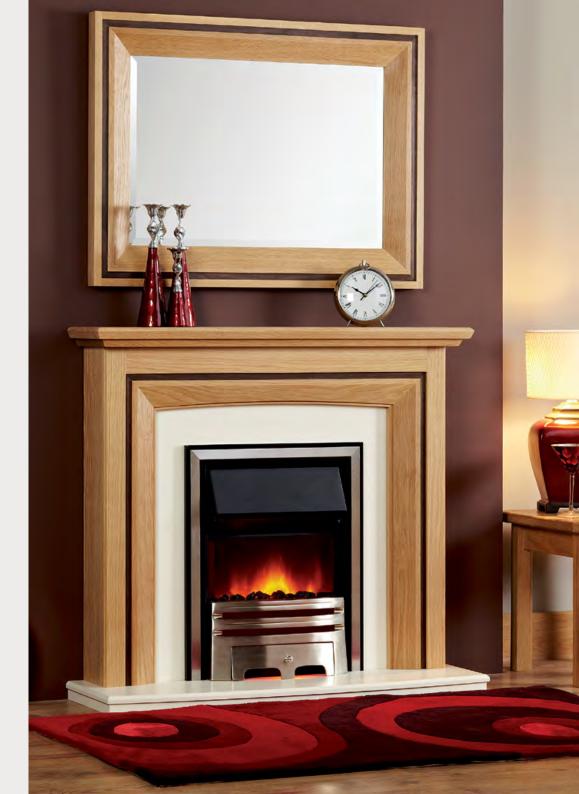

# Matlock Electric

|                | METRIC | IMPERIAL                       |
|----------------|--------|--------------------------------|
| Mantel         | 1092   | 43                             |
| Mantel Depth   | 203    | 8                              |
| Overall Height | 975    | 38 <sup>3</sup> / <sub>8</sub> |
| Opening Height | 724    | 281/2                          |
| Opening Width  | 686    | 27                             |
| Hearth Width   | 1092   | 43                             |
| Hearth Depth   | 355    | 14                             |
| Rebate         | 102    | 4                              |

| MATLOCK MIRROR | METRIC |
|----------------|--------|
| Width          | 965    |
| Height         | 710    |

Surround: Matlock Electric in Waxed Oak with Walnut Inlay Hearth and Back: Curved Hearth in Bianca Finish