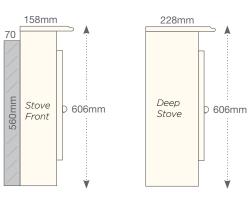

#### Availability and Finish Selection

• Choices available for each fireplace

FocusFlame Stove Front in Soft Cream Finish

FocusFlame Stove Front in Brown Finish

Fire sits in 76mm rebate

FocusFlame Stove Front in Black Finish

The FocusFlame Stove Front can be supplied to fit into a 3" rebate or as a free standing Deep Stove version where hearth space allows.

Waxed Oak

White

Midnight

Light Oak

Antique White

Light Grey

Teak on Oak