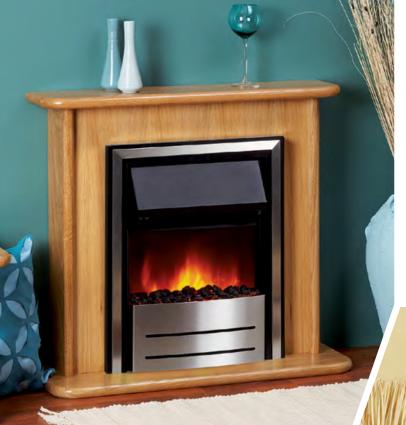

#### Marlow Electric

Surround: Marlow Electric in Light Oak Finish Hearth and Back: Curved Hearth in Bianca Finish Fire: FocusFlame Brass Daisy

See page 14 for the wide choice of Electric Fire options for the Hamilton and Marlow Electric Fireplaces.