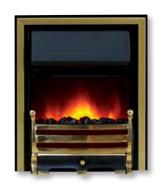

See page 14 for the wide choice of Electric Fire options for the Harrow, Camberley and Ascot.

Surround: Hamilton in Light Oak Finish with Walnut Inlay Hearth and Back: Shaped Hearth in Vanilla Finish Fire: FocusFlame Brass Grace

## Hamilton

**66** The Hamilton's shaped mantel and hearth add sophistication to this elegant design. **99** 

|                | METRIC | IMPERIAL |
|----------------|--------|----------|
| Mantel         | 1047   | 411/4    |
| Mantel Depth   | 228    | 9        |
| Overall Height | 892    | 35½      |
| Opening Height | 686    | 27       |
| Opening Width  | 686    | 27       |
| Hearth Width   | 1067   | 42       |
| Hearth Depth   | 355    | 14       |
| Rebate         | 127    | 5        |