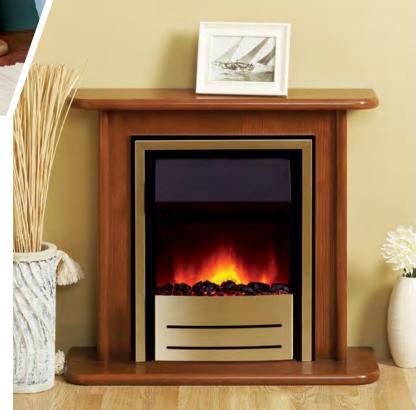

Special sizes? No Problem!

Many of the fireplaces in this brochure can be made to measure.

Danielle: Mid Grey Finish This fireplace includes the FocusFlame 600 Electric Fire

|                | METRIC | IMPERIAL |
|----------------|--------|----------|
| Mantel         | 1250   | 491/4    |
| Mantel Depth   | 295    | 11 1/2   |
| Overall Height | 1090   | 42 1/8   |
| Hearth Width   | 1250   | 491/4    |
| Hearth Depth   | 380    | 15       |

The Danielle is available in many finishes. See page 15 for details.

In addition to the manual controls, you can download the App and operate this fire from your tablet or smart phone.

Surround: Lorraine in Waxed Oak Hearth and Back: Vanilla Finish This fireplace includes the FocusFlame 600 Electric Fire