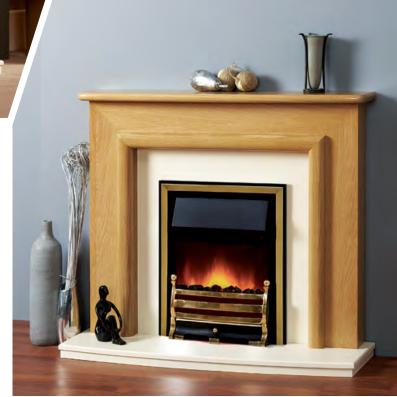

#### Marlow Electric

Surround: Marlow Electric in Light Oak Finish Hearth and Back: Curved Hearth in Bianca Finish Fire: FocusFlame Brass Daisy

See page 14 for the wide choice of Electric Fire options for the Hamilton and Marlow Electric Fireplaces.