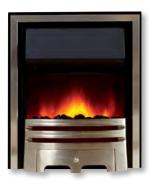

| MATLOCK MIRROR | METRIC |
|----------------|--------|
| Width          | 965    |
| Height         | 710    |

Surround: Matlock Electric in Waxed Oak with Walnut Inlay Hearth and Back: Curved Hearth in Bianca Finish

Fire: FocusFlame Stainless Grace

Fireplace: Monaco in Vanilla Finish with Solid Oak Mantel in Light/Medium Fire: Deep Stove in Black Finish