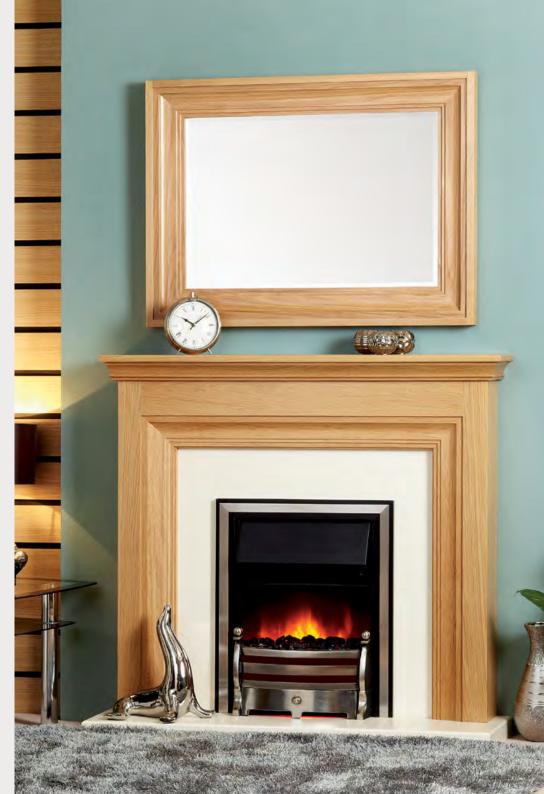

Special sizes? No Problem!

Many of the fireplaces in this brochure can be made to measure.

Danielle: Mid Grey Finish This fireplace includes the FocusFlame 600 Electric Fire

|                | METRIC | IMPERIAL |
|----------------|--------|----------|
| Mantel         | 1250   | 491/4    |
| Mantel Depth   | 295    | 11 1/2   |
| Overall Height | 1090   | 42 1/8   |
| Hearth Width   | 1250   | 491/4    |
| Hearth Depth   | 380    | 15       |

The Danielle is available in many finishes. See page 15 for details.

In addition to the manual controls, you can download the App and operate this fire from your tablet or smart phone.

Surround: Lorraine in Waxed Oak Hearth and Back: Vanilla Finish This fireplace includes the FocusFlame 600 Electric Fire