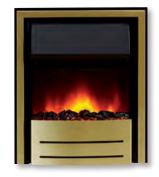

See page 14 for the wide choice of Electric Fire options for the Harrow, Camberley and Ascot.

Surround: Hamilton in Light Oak Finish with Walnut Inlay Hearth and Back: Shaped Hearth in Vanilla Finish Fire: FocusFlame Brass Grace

## Hamilton

**66** The Hamilton's shaped mantel and hearth add sophistication to this elegant design. **99** 

|                | METRIC | IMPERIAL |
|----------------|--------|----------|
| Mantel         | 1047   | 411/4    |
| Mantel Depth   | 228    | 9        |
| Overall Height | 892    | 35½      |
| Opening Height | 686    | 27       |
| Opening Width  | 686    | 27       |
| Hearth Width   | 1067   | 42       |
| Hearth Depth   | 355    | 14       |
| Rebate         | 127    | 5        |