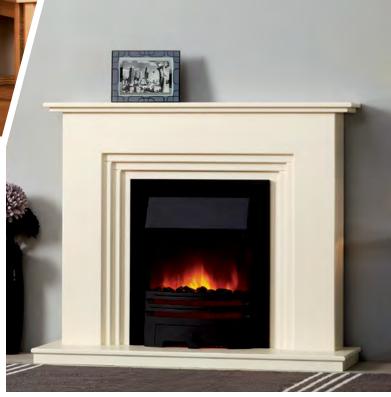

Special sizes? No Problem!

Many of the fireplaces in this brochure can be made to measure.

Danielle: Mid Grey Finish This fireplace includes the FocusFlame 600 Electric Fire

|                | METRIC | IMPERIAL |
|----------------|--------|----------|
| Mantel         | 1250   | 491/4    |
| Mantel Depth   | 295    | 11 1/2   |
| Overall Height | 1090   | 42 1/8   |
| Hearth Width   | 1250   | 491/4    |
| Hearth Depth   | 380    | 15       |

The Danielle is available in many finishes. See page 15 for details.

In addition to the manual controls, you can download the App and operate this fire from your tablet or smart phone.

Surround: Lorraine in Waxed Oak Hearth and Back: Vanilla Finish This fireplace includes the FocusFlame 600 Electric Fire