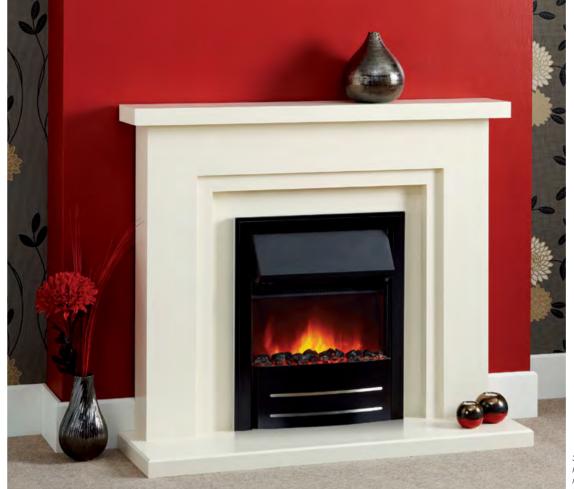

Special sizes? No Problem!

Many of the fireplaces in this brochure can be made to measure.

Danielle: Mid Grey Finish This fireplace includes the FocusFlame 600 Electric Fire

|                | METRIC | IMPERIAL |
|----------------|--------|----------|
| Mantel         | 1250   | 491/4    |
| Mantel Depth   | 295    | 11 1/2   |
| Overall Height | 1090   | 42 1/8   |
| Hearth Width   | 1250   | 491/4    |
| Hearth Depth   | 380    | 15       |

The Danielle is available in many finishes. See page 15 for details.

In addition to the manual controls, you can download the App and operate this fire from your tablet or smart phone.

Surround: Lorraine in Waxed Oak Hearth and Back: Vanilla Finish This fireplace includes the FocusFlame 600 Electric Fire