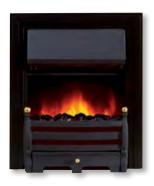

The Danielle is available in many finishes. See page 15 for details.

In addition to the manual controls, you can download the App and operate this fire from your tablet or smart phone.

Surround: Lorraine in Waxed Oak Hearth and Back: Vanilla Finish This fireplace includes the FocusFlame 600 Electric Fire

|                | METRIC | IMPERIAL |
|----------------|--------|----------|
| Mantel         | 1140   | 45       |
| Mantel Depth   | 285    | 111/4    |
| Overall Height | 995    | 39½      |
| Hearth Width   | 1140   | 45       |
| Hearth Depth   | 380    | 15       |