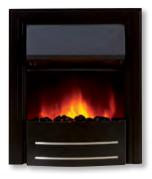

# Harrow

Fireplace: Harrow in Bianca Finish Fire: FocusFlame Black Grace

|                | METRIC | IMPERIAL |
|----------------|--------|----------|
| Mantel         | 1067   | 42       |
| Mantel Depth   | 254    | 10       |
| Overall Height | 882    | 34 3/4   |
| Opening Height | 673    | 26 1/2   |
| Opening Width  | 660    | 26       |
| Hearth Width   | 1067   | 42       |
| Hearth Depth   | 355    | 14       |
| Rebate         | 127    | 5        |