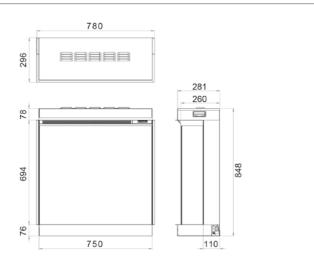

### APPLIANCE DIMENSIONS.

All dimensions are in millimetres.

VS75

VS100

VS130

VS150