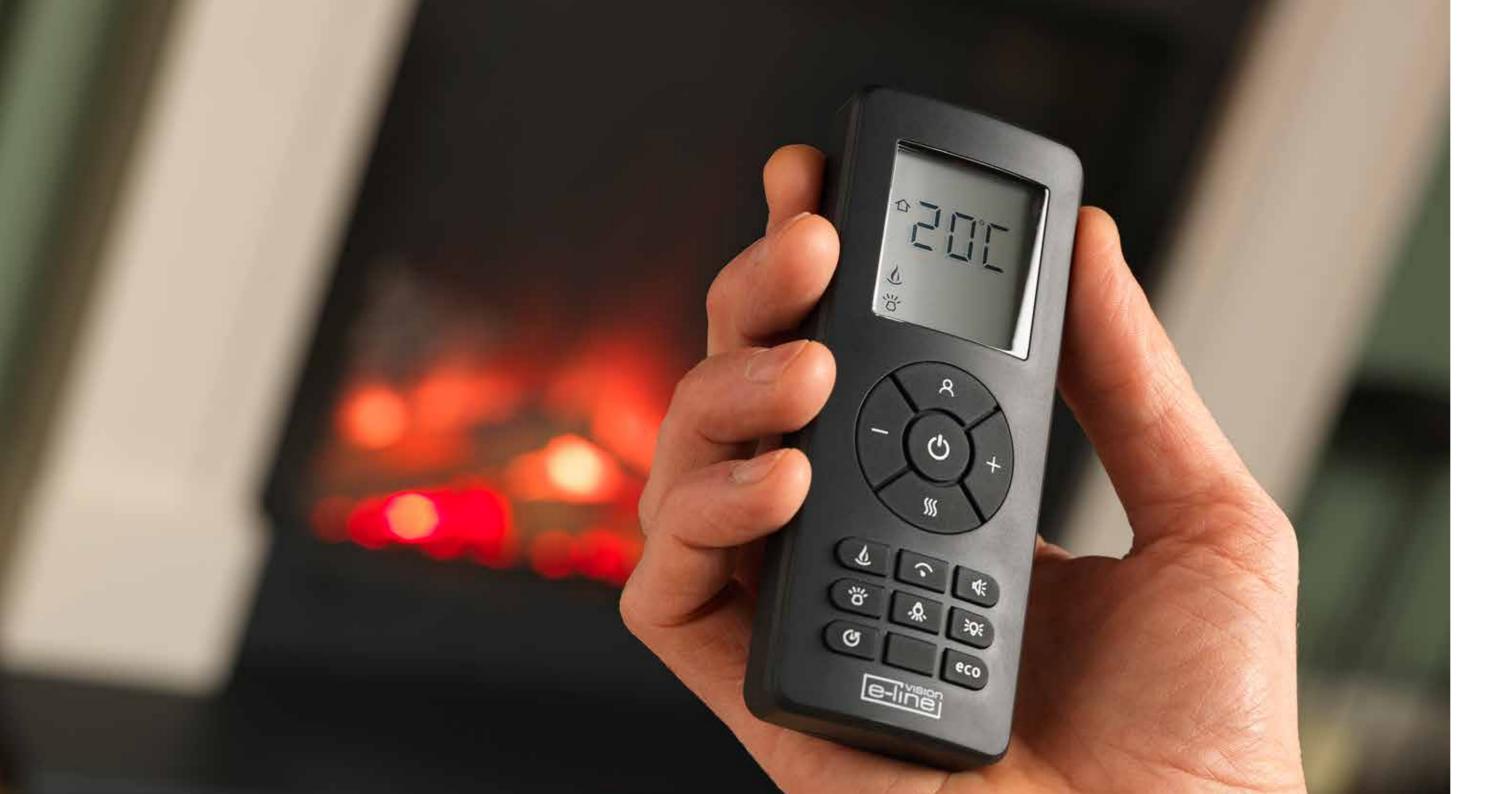

#### INSTANT HEAT AT YOUR FINGERTIPS.

Part of the Solus design ethos is to ensure that all appliances offer clear and simple controllability. Whilst functionality may have advanced and become more dynamic, we believe that intuitive interaction is paramount.

#### The Solus fires can be conveniently controlled in three ways:

- Manually using the multi-function panel discretely located on the appliance
- With the intuitive remote-control handset
- Through your smart device (such as phone or tablet) using Wi-Fi connectivity

With built in Wi-Fi connectivity, enhance your user experience with our smart app enabling you to control your appliance from anywhere! The app allows you to set tailored programmes, schedule on/off times, set temperatures, design custom light effects, plus much more.

The quick start heat option allows you to select low heat, high heat, or cool blow at the touch of a button. Whilst adaptive smart heating allows you to schedule the exact time and date you wish to heat your room, automatically adjusting the environment to reach and maintain the desired temperature.