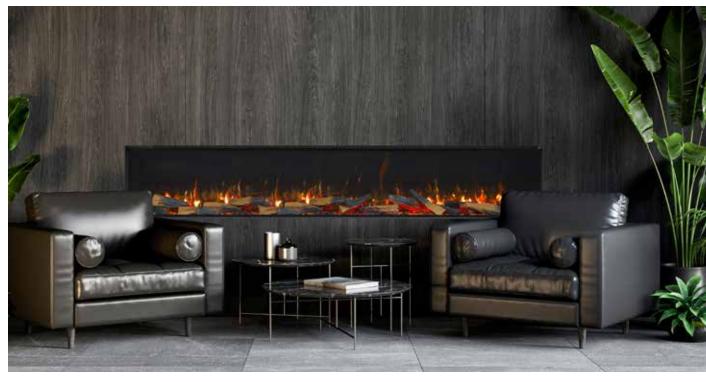

### THE COLLECTION.

Create something truly breath-taking with a Solus appliance. Space enhancing, stylish and practical, our appliances are available in a range of shapes and sizes that can be fitted to your exact specification.

### VS220.

At 2.2 metres in length, the VS220 is the largest fire in the Solus Collection. This elegantly styled landscaped electric fire will fit seamlessly in a range of interiors. It's particularly suited to modern interior design styles. As impressive as it is, you are still in control of every aspect of the fire, from the speed, colour, and brightness of the captivating flames to the enchanting crackling sounds of burning logs.