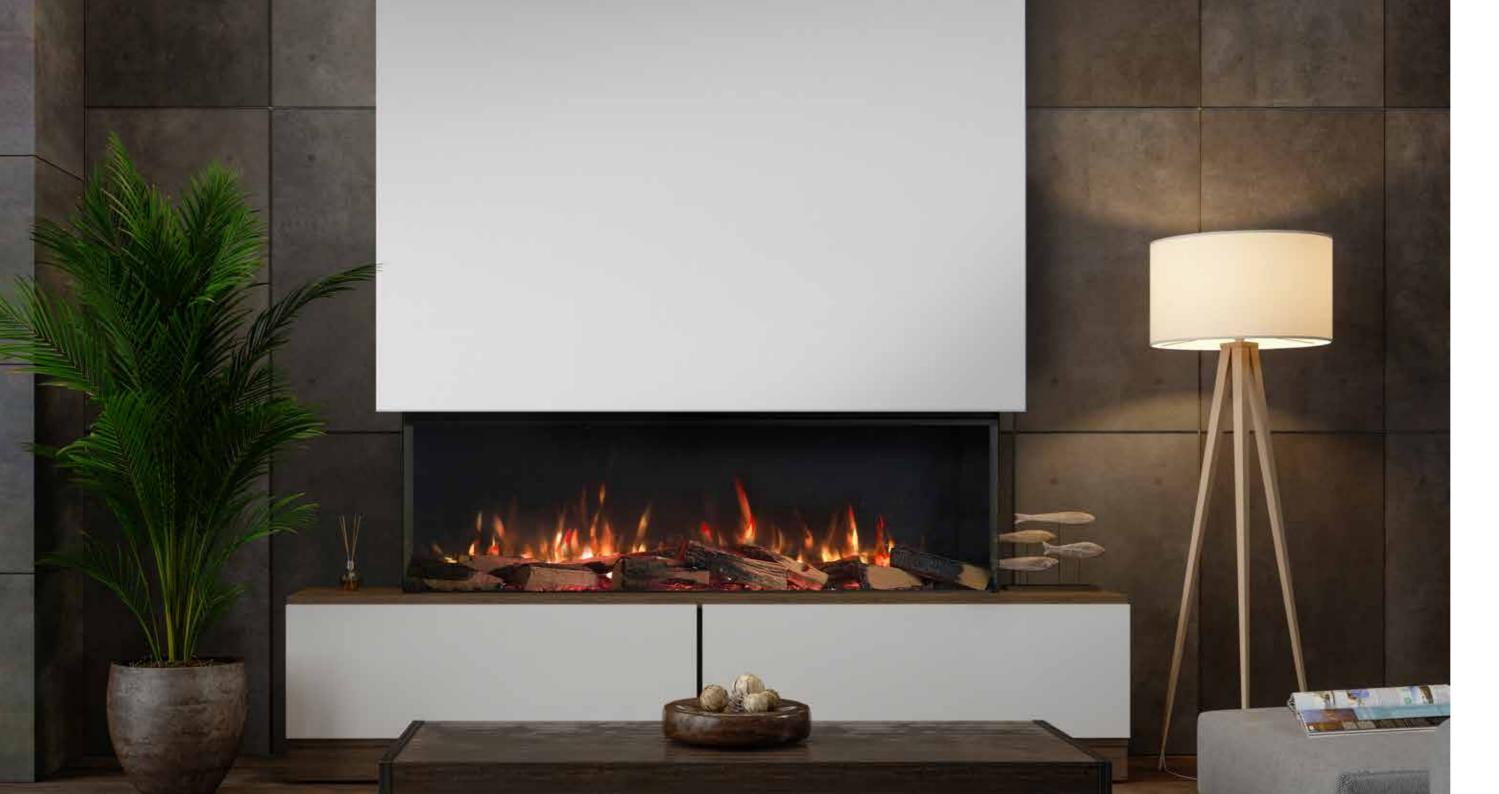

### THE COLLECTION.

Create something truly breath-taking with a Solus appliance. Space enhancing, stylish and practical, our appliances are available in a range of shapes and sizes that can be fitted to your exact specification.

# VS180.

When you really want to create an impression, the VS180 really makes an impact. At 1.8 metres in length, this is sure to create an eye catching centrepiece to any room.