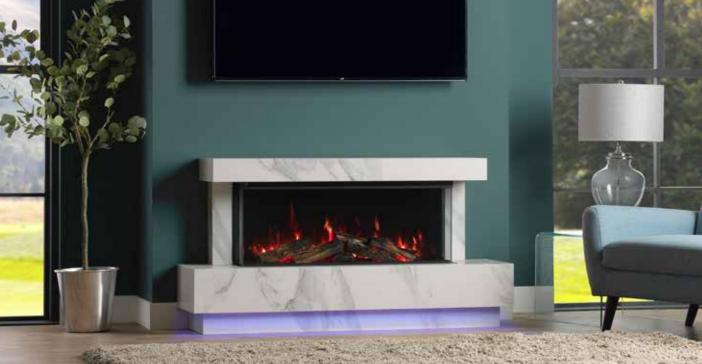

### VS220.

At 2.2 metres in length, the VS220 is the largest fire in the Solus Collection. This elegantly styled landscaped electric fire will fit seamlessly in a range of interiors. It's particularly suited to modern interior design styles. As impressive as it is, you are still in control of every aspect of the fire, from the speed, colour, and brightness of the captivating flames to the enchanting crackling sounds of burning logs.