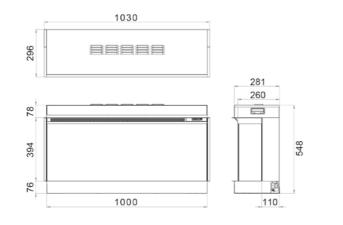

### APPLIANCE DIMENSIONS.

All dimensions are in millimetres.

VS75

VS100

VS130

VS150