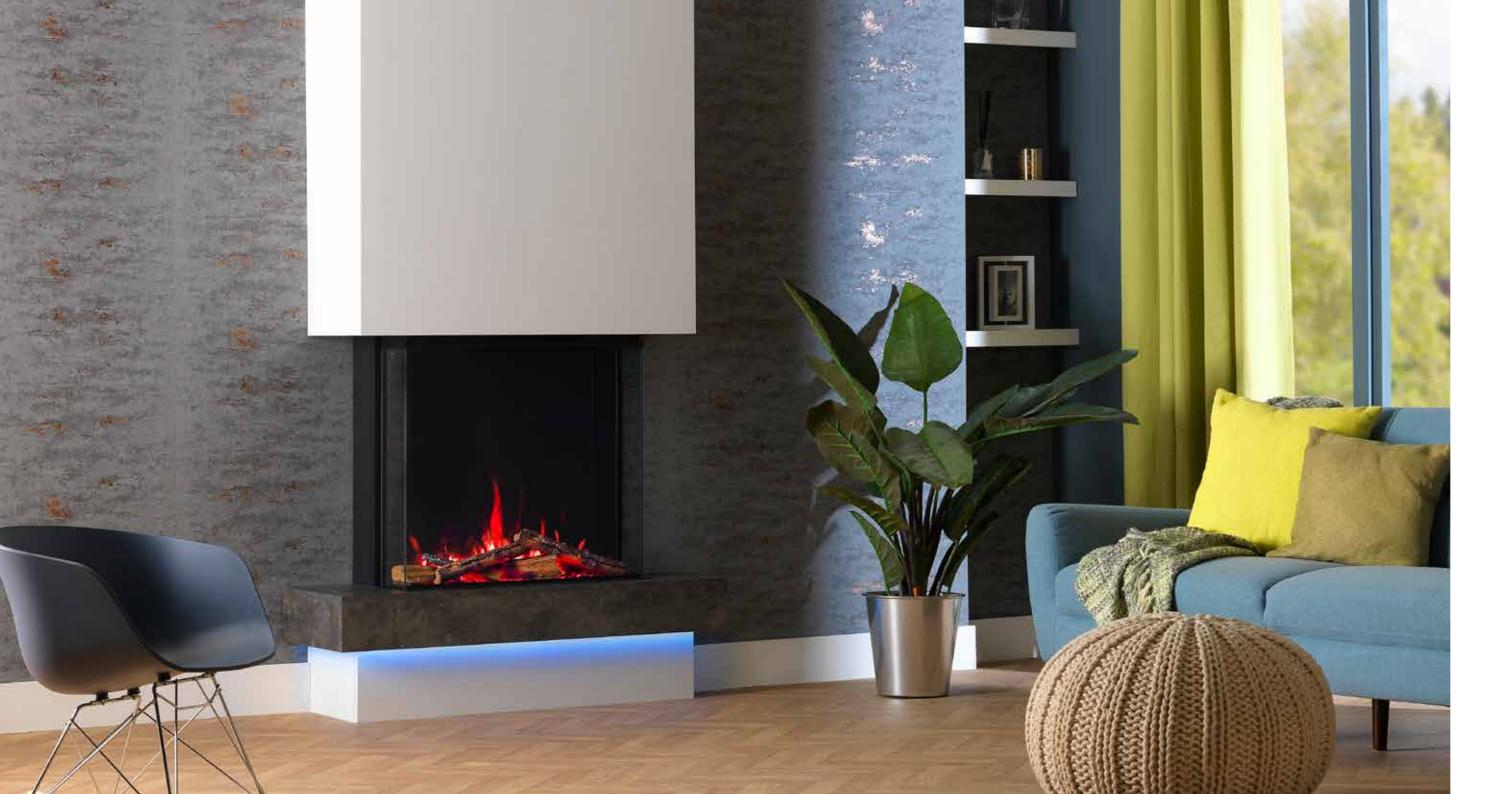

### THE COLLECTION.

Create something truly breath-taking with a Solus appliance. Space enhancing, stylish and practical, our appliances are available in a range of shapes and sizes that can be fitted to your exact specification.

### VS220.

At 2.2 metres in length, the VS220 is the largest fire in the Solus Collection. This elegantly styled landscaped electric fire will fit seamlessly in a range of interiors. It's particularly suited to modern interior design styles. As impressive as it is, you are still in control of every aspect of the fire, from the speed, colour, and brightness of the captivating flames to the enchanting crackling sounds of burning logs.