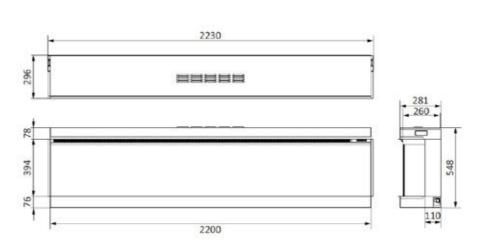

### VS220.

At 2.2 metres in length, the VS220 is the largest fire in the Solus Collection. This elegantly styled landscaped electric fire will fit seamlessly in a range of interiors. It's particularly suited to modern interior design styles. As impressive as it is, you are still in control of every aspect of the fire, from the speed, colour, and brightness of the captivating flames to the enchanting crackling sounds of burning logs.

### APPLIANCE DIMENSIONS.

All dimensions are in millimetres.

VS180

Horizon Stove

VS220

Zenith Suite