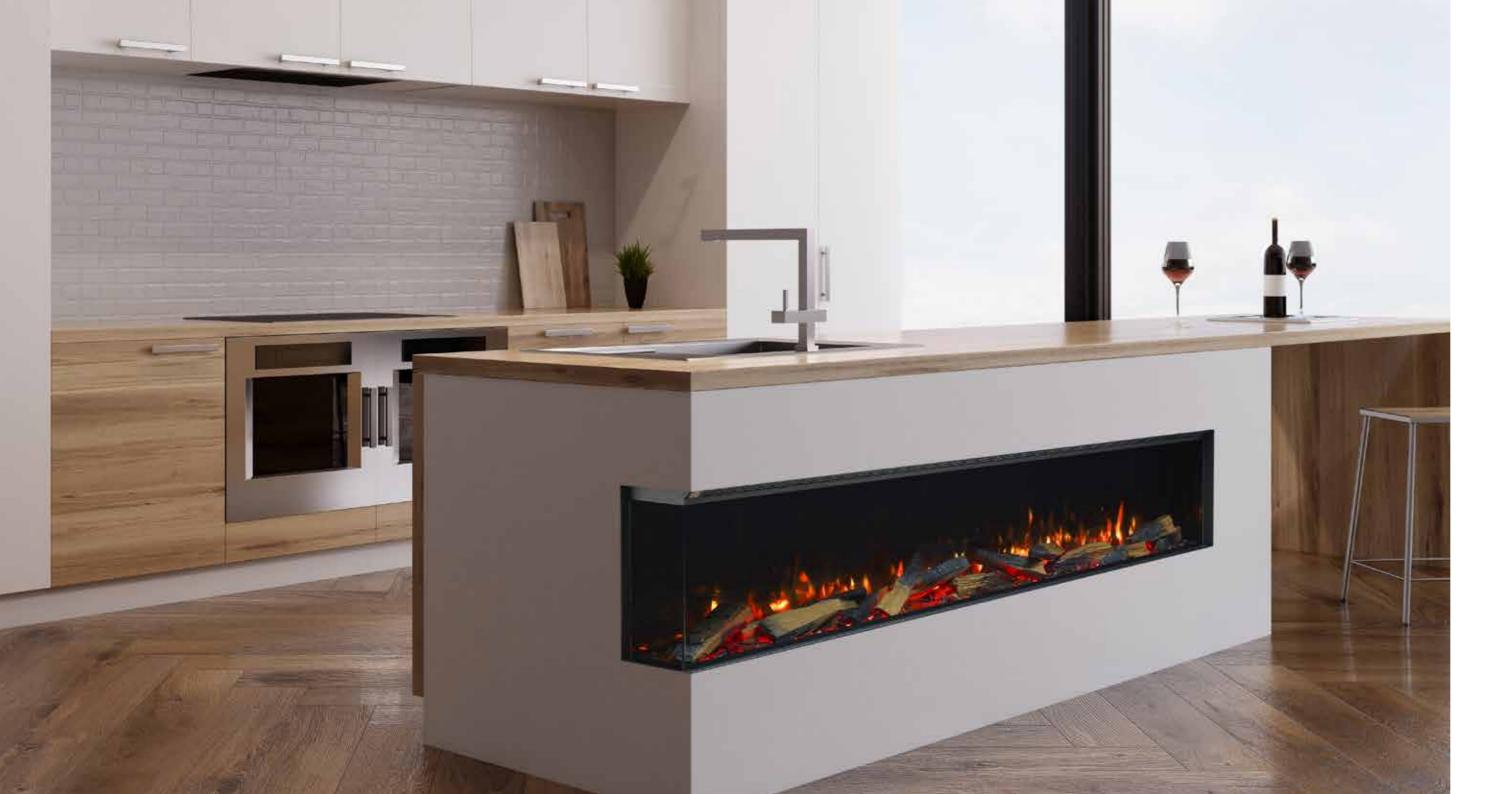

### THE COLLECTION.

Create something truly breath-taking with a Solus appliance. Space enhancing, stylish and practical, our appliances are available in a range of shapes and sizes that can be fitted to your exact specification.

- » Realistic flame effect that can be operated with or without heat function.
- » Dynamic fuel bed featuring realistic logs.
- » Easy to use remote control handset.
- » Easy to use App, controlled via your smart device.
- » Variable flame speed.
- » 9 flame effect colour options.
- » 9 fuel bed colour options.
- » 'Favourite' mode to save your preferred flame/fuel bed settings.
- » 2 heat settings 0.9kW & 1.8kW.
- » Cool blow function.
- » Thermostatic control.
- » Hourly timer mode.
- » 7-day programmable timer with adaptive smart heating.
- » Open window detection mode for optimised energy efficiency.
- » Option for ambient lighting kit.