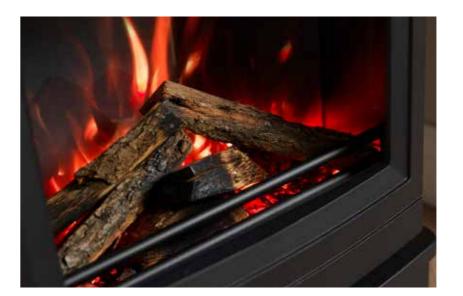

# FOR THE ULTIMATE IN PERFECTION, LOOK TO NATURE!

Introducing the Coppice real log set, the definitive upgrade for your Solus appliance. Offering the ultimate in realism, this hand-crafted piece uses specially selected, natural logs to create an authentic latticed fuel bed, complete with forest floor embers. Every Coppice real log set is unique and produced in the UK using locally sourced materials, expertly bonded together to form a single, easy to install product that adds the perfect finishing touch to your fire.

Our Coppice Real Log sets are crafted using natural products and there may be some variances between each fuel bed. We always aim to reproduce the same layout for each set but due to the nature of the products being used there may be variances in the finer details.