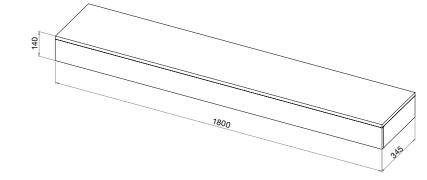

### APPLIANCE DIMENSIONS.

All dimensions are in millimetres.

VS75

VS100

VS130

VS150

### APPLIANCE DIMENSIONS.

All dimensions are in millimetres.

VS180

Horizon Stove

VS220

Zenith Suite