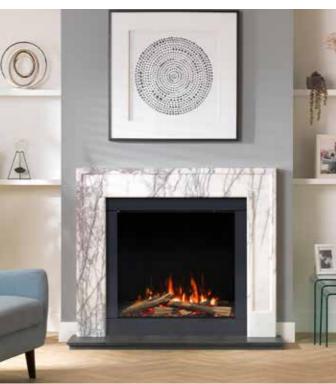

#### ZENITH SUITE.

The classical lines of the Zenith Suite are a beautiful way to enhance any living space. Crafted from Calacatta Honed Sintered Stone, this wonderfully appealing material utilises cutting edge technology to create an irresistible alternative to marble or quartz. The process of sintering takes natural mineral particles and forms them under incredible heat and pressure to produce a strong and durable material that is resistant to scratching, can withstand high temperatures, does not deteriorate, or discolour from UV rays, and is very easy to clean. Calacatta Honed Sintered Stone is an authentically accurate recreation of Calacatta marble with simple grey veining, adding depth to the smooth white finish that just begs to be touched.