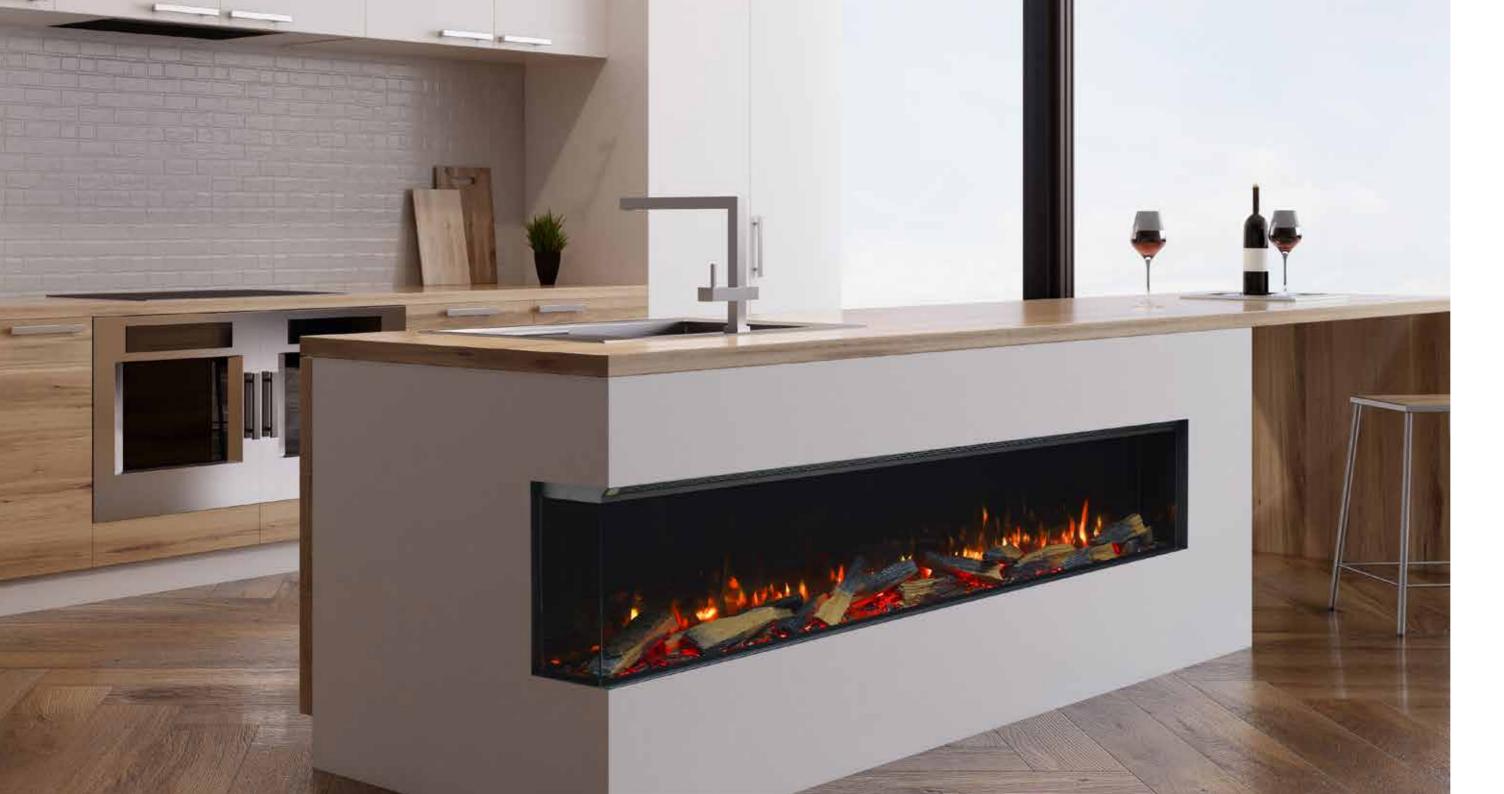

### THE COLLECTION.

Create something truly breath-taking with a Solus appliance. Space enhancing, stylish and practical, our appliances are available in a range of shapes and sizes that can be fitted to your exact specification.

### VS100.

Add luxury to your living space with the VS100, the ultimate home investment. The VS100 is the smallest of our landscape electric fires at 1 metre in length. With an option of inset, panoramic or corner aspect you will be spoilt for choice when creating your perfect fireplace.

### VS220.

At 2.2 metres in length, the VS220 is the largest fire in the Solus Collection. This elegantly styled landscaped electric fire will fit seamlessly in a range of interiors. It's particularly suited to modern interior design styles. As impressive as it is, you are still in control of every aspect of the fire, from the speed, colour, and brightness of the captivating flames to the enchanting crackling sounds of burning logs.