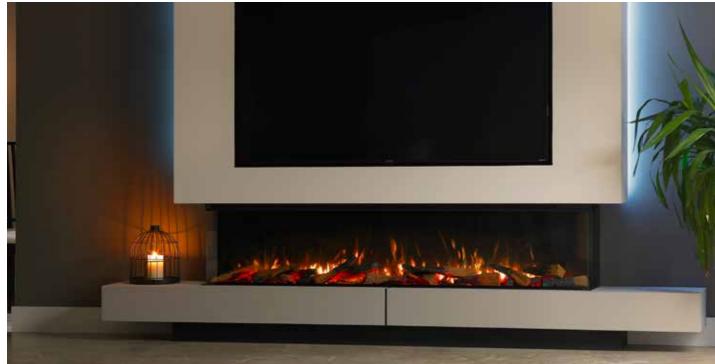

### THE COLLECTION.

Create something truly breath-taking with a Solus appliance. Space enhancing, stylish and practical, our appliances are available in a range of shapes and sizes that can be fitted to your exact specification.

### VS220.

At 2.2 metres in length, the VS220 is the largest fire in the Solus Collection. This elegantly styled landscaped electric fire will fit seamlessly in a range of interiors. It's particularly suited to modern interior design styles. As impressive as it is, you are still in control of every aspect of the fire, from the speed, colour, and brightness of the captivating flames to the enchanting crackling sounds of burning logs.