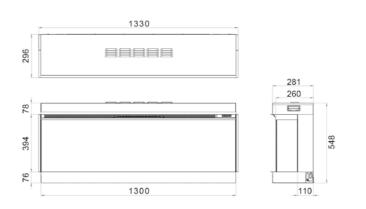

### APPLIANCE DIMENSIONS.

All dimensions are in millimetres.

VS75

VS100

VS130

VS150