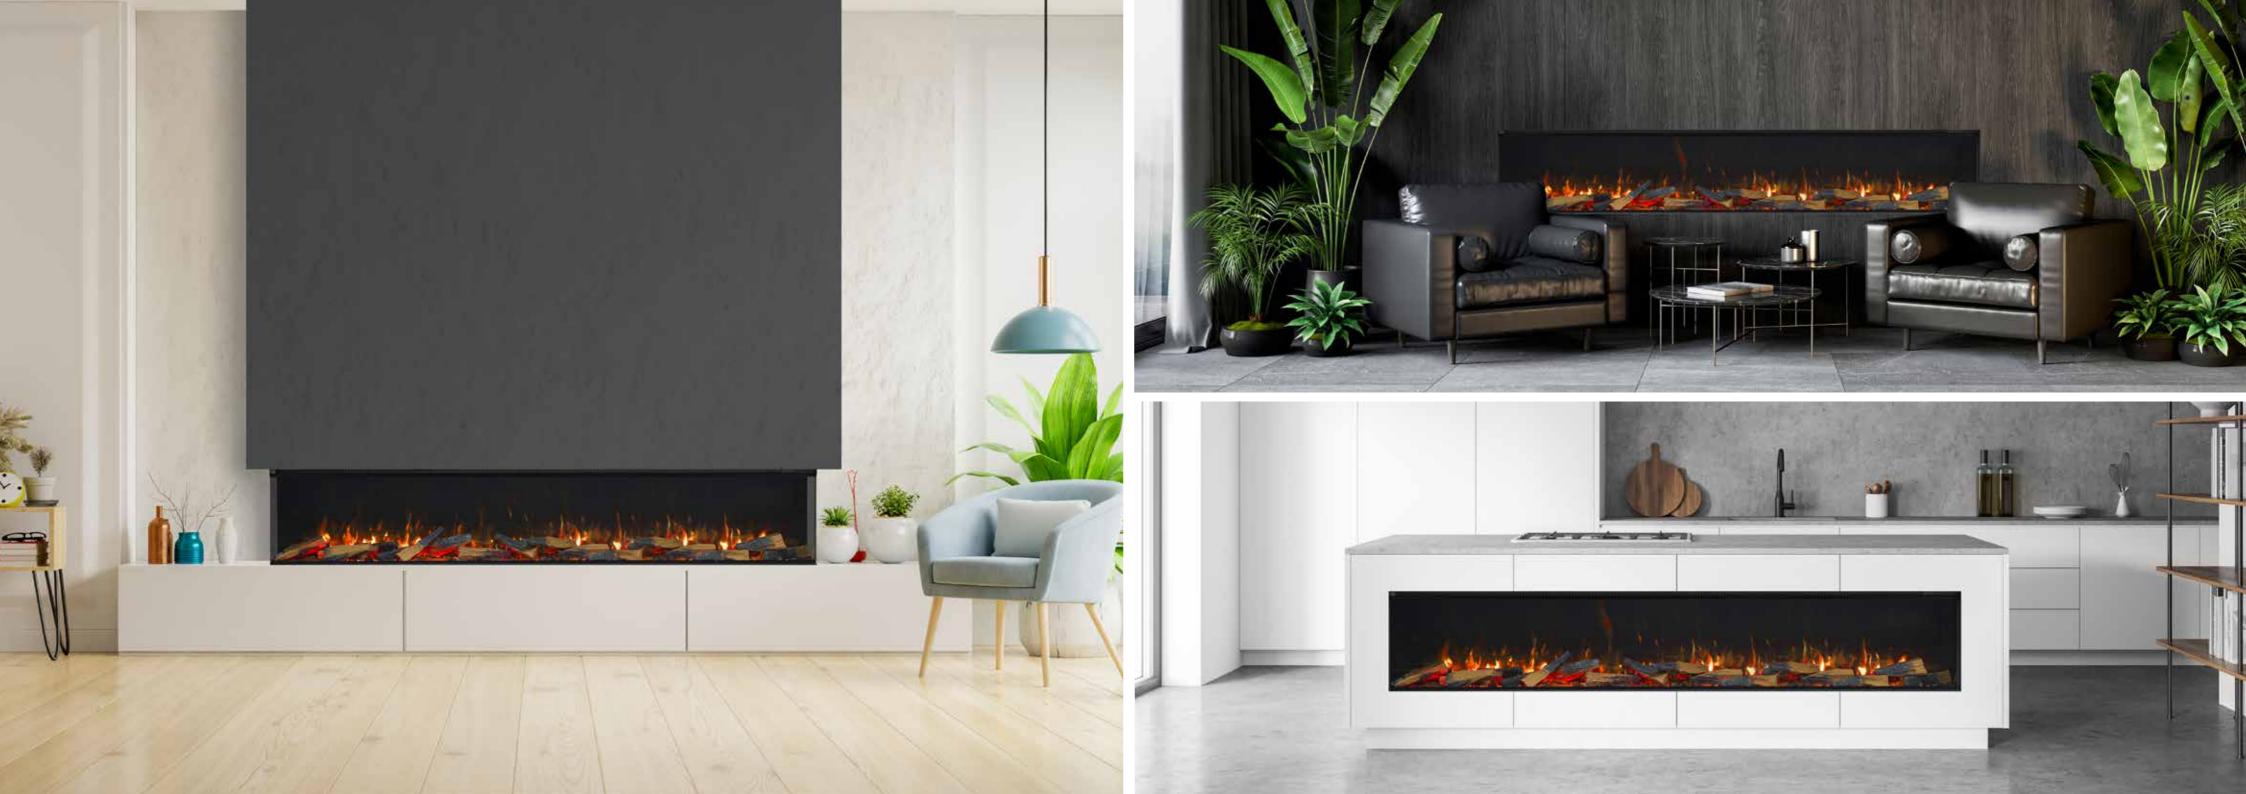

### THE COLLECTION.

Create something truly breath-taking with a Solus appliance. Space enhancing, stylish and practical, our appliances are available in a range of shapes and sizes that can be fitted to your exact specification.

- » Realistic flame effect that can be operated with or without heat function.
- » Dynamic fuel bed featuring realistic logs.
- » Easy to use remote control handset.
- » Easy to use App, controlled via your smart device.
- » Variable flame speed.
- » 9 flame effect colour options.
- » 9 fuel bed colour options.
- » 'Favourite' mode to save your preferred flame/fuel bed settings.
- » 2 heat settings 0.9kW & 1.8kW.
- » Cool blow function.
- » Thermostatic control.
- » Hourly timer mode.
- » 7-day programmable timer with adaptive smart heating.
- » Open window detection mode for optimised energy efficiency.
- » Option for ambient lighting kit.