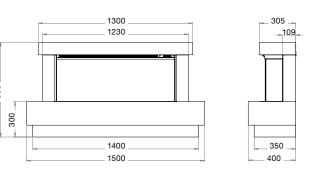

### PLINTHS & SHELVES.

We have created a range of complimentary plinths and shelves flawlessly constructed from high-quality materials.

The classical crafted lines are a beautiful way to enhance any living space. The highly versatile plinths and shelves allow you to mix and match to suit your requirements. Design a unique fireplace offering the ultimate flexible approach by letting you build your fireplace the way you want to, please ask your approved stockists for details.

### PLINTHS & SHELVES DIMENSIONS.

All dimensions are in millimetres.