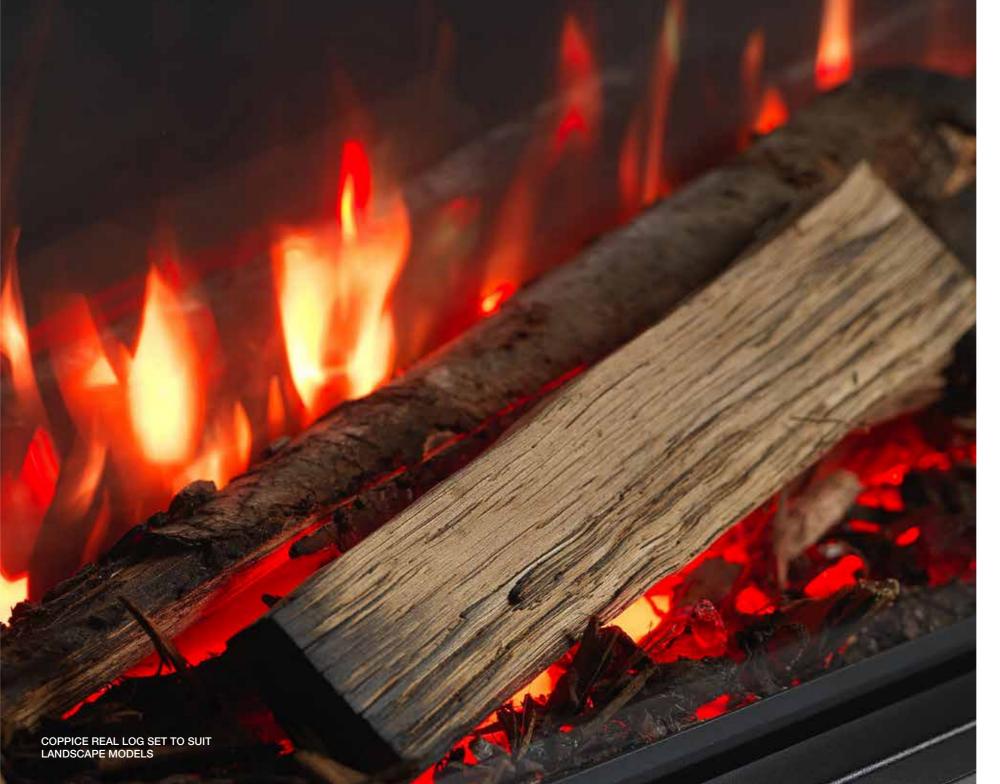

# FOR THE ULTIMATE IN PERFECTION, LOOK TO NATURE!

Introducing the Coppice real log set, the definitive upgrade for your Solus appliance. Offering the ultimate in realism, this hand-crafted piece uses specially selected, natural logs to create an authentic latticed fuel bed, complete with forest floor embers. Every Coppice real log set is unique and produced in the UK using locally sourced materials, expertly bonded together to form a single, easy to install product that adds the perfect finishing touch to your fire.

Our Coppice Real Log sets are crafted using natural products and there may be some variances between each fuel bed. We always aim to reproduce the same layout for each set but due to the nature of the products being used there may be variances in the finer details.