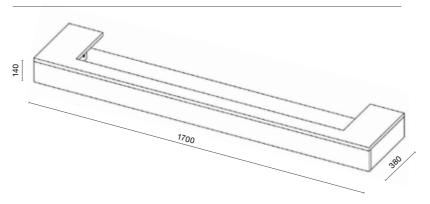

### APPLIANCE DIMENSIONS.

All dimensions are in millimetres.

VS75

VS100

VS130

VS150

### APPLIANCE DIMENSIONS.

All dimensions are in millimetres.

VS180

Horizon Stove

VS220

Zenith Suite