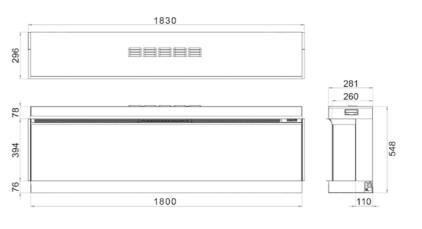

### APPLIANCE DIMENSIONS.

All dimensions are in millimetres.

VS75

VS100

VS130

VS150

### APPLIANCE DIMENSIONS.

All dimensions are in millimetres.

VS180

Horizon Stove

VS220

Zenith Suite