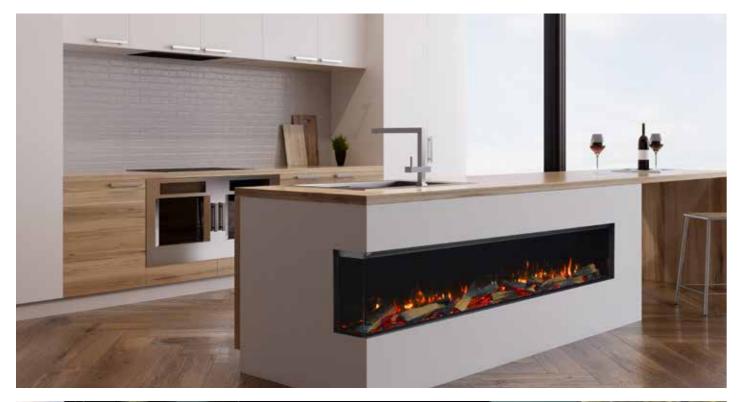

### VS220.

At 2.2 metres in length, the VS220 is the largest fire in the Solus Collection. This elegantly styled landscaped electric fire will fit seamlessly in a range of interiors. It's particularly suited to modern interior design styles. As impressive as it is, you are still in control of every aspect of the fire, from the speed, colour, and brightness of the captivating flames to the enchanting crackling sounds of burning logs.