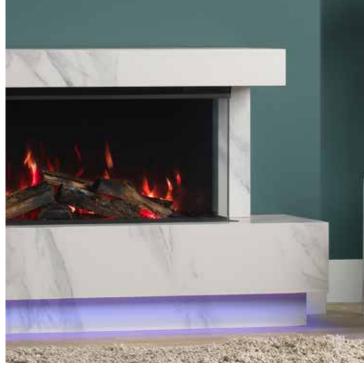

#### ZENITH SUITE.

The classical lines of the Zenith Suite are a beautiful way to enhance any living space. Crafted from Calacatta Honed Sintered Stone, this wonderfully appealing material utilises cutting edge technology to create an irresistible alternative to marble or quartz. The process of sintering takes natural mineral particles and forms them under incredible heat and pressure to produce a strong and durable material that is resistant to scratching, can withstand high temperatures, does not deteriorate, or discolour from UV rays, and is very easy to clean. Calacatta Honed Sintered Stone is an authentically accurate recreation of Calacatta marble with simple grey veining, adding depth to the smooth white finish that just begs to be touched.