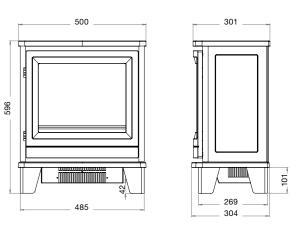

### HORIZON STOVE.

The Horizon uses cutting edge technology and innovation to provide instant heat, realistic flames, and adaptive ambience to your living space to bring you the most authentic electric stove available on the market. This freestanding electric stove offers the ultimate in flexibility for installation, the only requirement is access to a power point.

### APPLIANCE DIMENSIONS.

All dimensions are in millimetres.

VS180

Horizon Stove

VS220

Zenith Suite