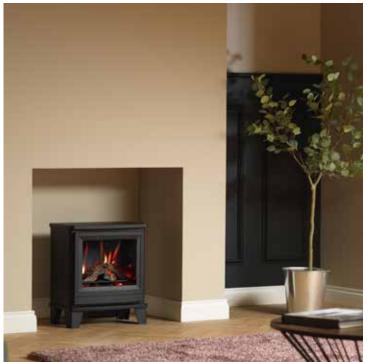

### HORIZON STOVE.

The Horizon uses cutting edge technology and innovation to provide instant heat, realistic flames, and adaptive ambience to your living space to bring you the most authentic electric stove available on the market. This freestanding electric stove offers the ultimate in flexibility for installation, the only requirement is access to a power point.

Seeing is believing. Scan the QR code for a video experience that will change the way you think about electric stoves!

Coppice Real Log upgrade available on this appliance see page 10/11 for details.