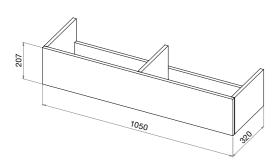

### PLINTHS & SHELVES DIMENSIONS.

All dimensions are in millimetres.

#### VS75 Floor Plinth

VS75 Bottom Shelf