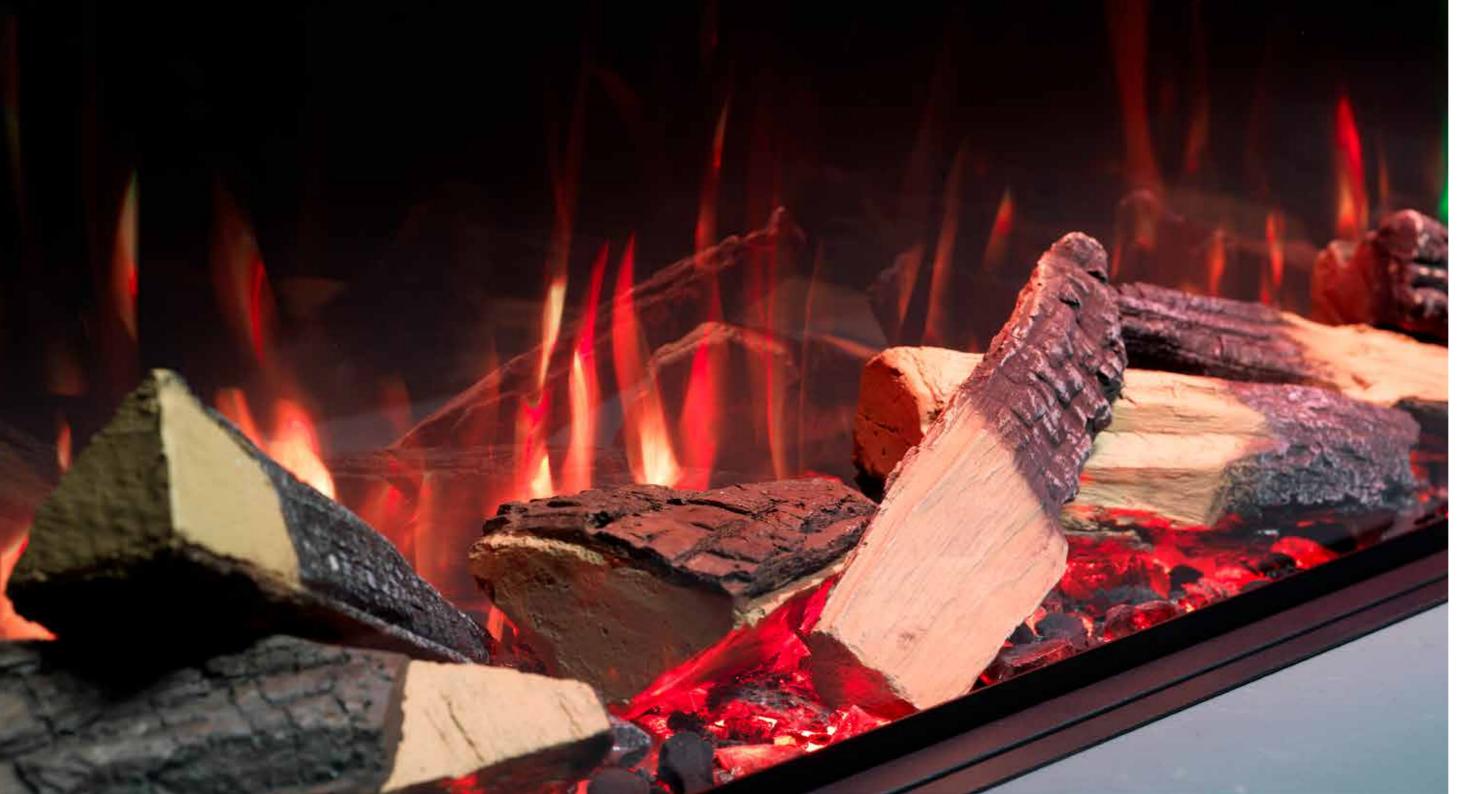

# FOR THE ULTIMATE IN PERFECTION, LOOK TO NATURE!

Introducing the Coppice real log set, the definitive upgrade for your Solus appliance. Offering the ultimate in realism, this hand-crafted piece uses specially selected, natural logs to create an authentic latticed fuel bed, complete with forest floor embers. Every Coppice real log set is unique and produced in the UK using locally sourced materials, expertly bonded together to form a single, easy to install product that adds the perfect finishing touch to your fire.

Our Coppice Real Log sets are crafted using natural products and there may be some variances between each fuel bed. We always aim to reproduce the same layout for each set but due to the nature of the products being used there may be variances in the finer details.