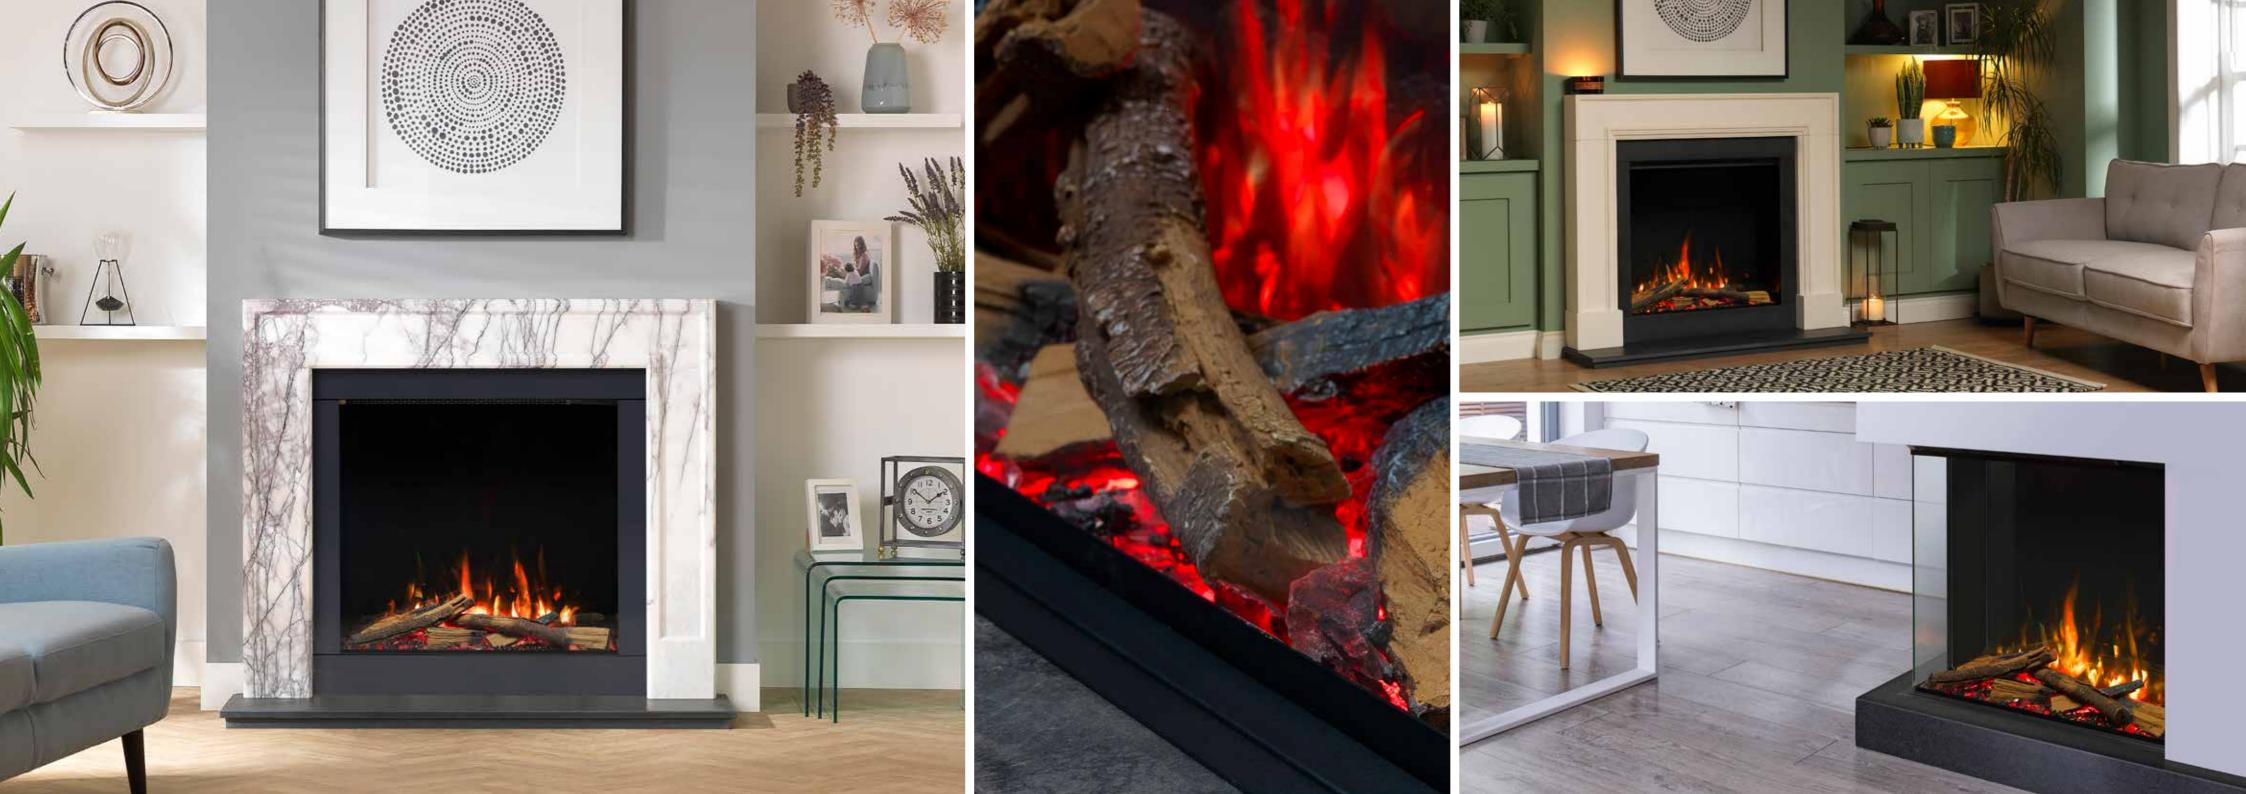

### THE COLLECTION.

Create something truly breath-taking with a Solus appliance. Space enhancing, stylish and practical, our appliances are available in a range of shapes and sizes that can be fitted to your exact specification.

## VS75.

The VS75 is a versatile fire, perfectly at home in a contemporary setting or more traditional environments. The large glass viewing panel is perfectly suited for use with our modern furniture elements or with a complementing fireplace mantel, bringing a welcome sense of grand stature.

### VS100.

Add luxury to your living space with the VS100, the ultimate home investment. The VS100 is the smallest of our landscape electric fires at 1 metre in length. With an option of inset, panoramic or corner aspect you will be spoilt for choice when creating your perfect fireplace.