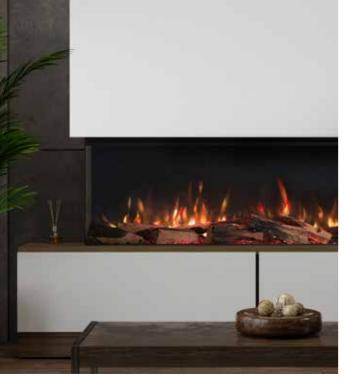

# SOLUS.

Whether you are planning on creating the ultimate social hub, or simply increasing the wow-factor of your living room, make every detail matter with a Solus appliance from Vision E-line.

Seeing is believing. Scan the QR code below for a video experience that will change the way you think about electric fires.

#### SETTING THE SCENE.

Our approach is to create beautiful, inspiring appliances that change the perception of a traditional electric fire.

With a Solus fire, you are in control of every aspect of your appliance, from the speed, colour and brightness of the entrancing flames to the enchanting crackling sounds of burning logs, or the complementing ambient lighting of your extended living space.

### THE COLLECTION.

Create something truly breath-taking with a Solus appliance. Space enhancing, stylish and practical, our appliances are available in a range of shapes and sizes that can be fitted to your exact specification.