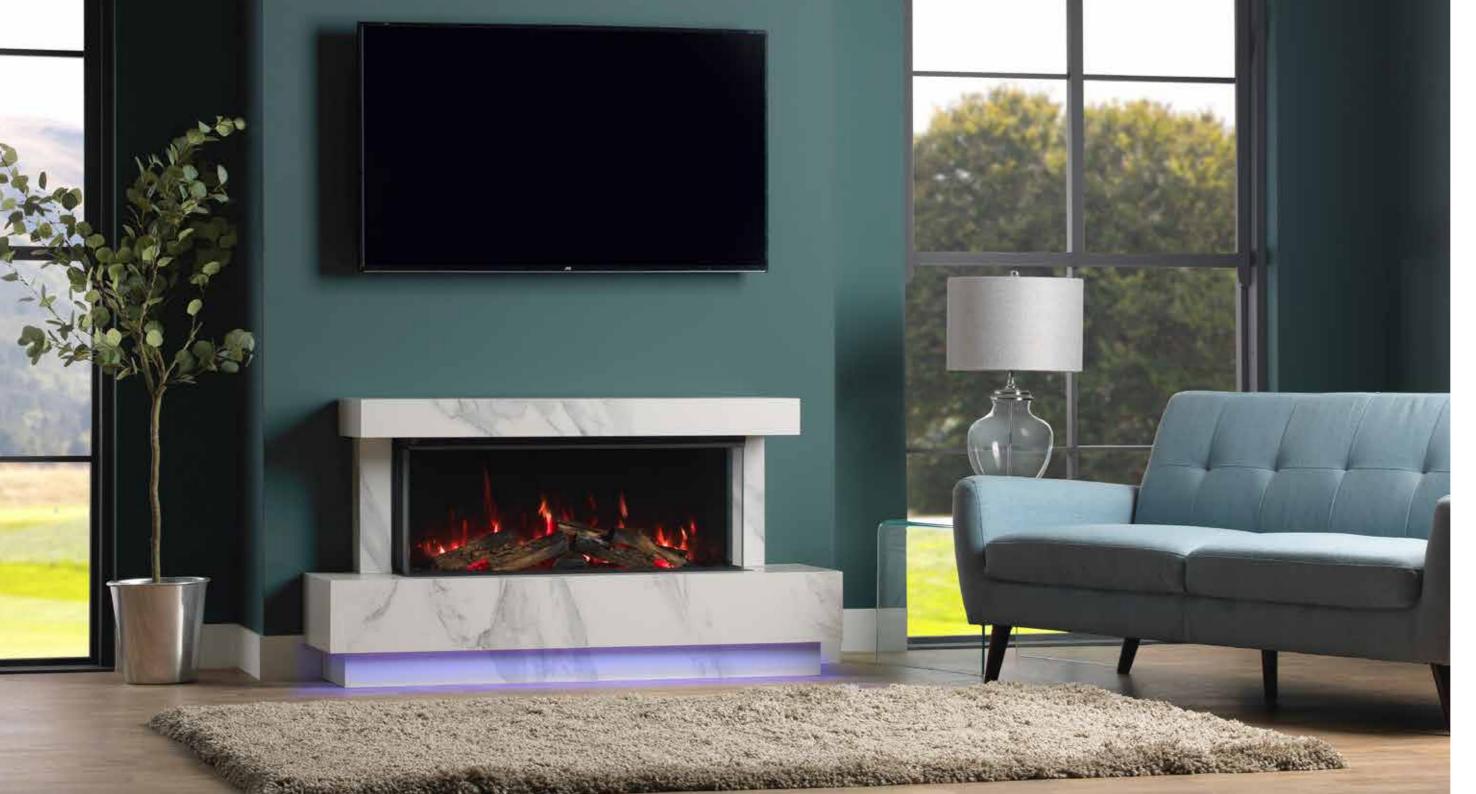

#### ZENITH SUITE.

The classical lines of the Zenith Suite are a beautiful way to enhance any living space. Crafted from Calacatta Honed Sintered Stone, this wonderfully appealing material utilises cutting edge technology to create an irresistible alternative to marble or quartz. The process of sintering takes natural mineral particles and forms them under incredible heat and pressure to produce a strong and durable material that is resistant to scratching, can withstand high temperatures, does not deteriorate, or discolour from UV rays, and is very easy to clean. Calacatta Honed Sintered Stone is an authentically accurate recreation of Calacatta marble with simple grey veining, adding depth to the smooth white finish that just begs to be touched.

### PLINTHS & SHELVES.

We have created a range of complimentary plinths and shelves flawlessly constructed from high-quality materials.

The classical crafted lines are a beautiful way to enhance any living space. The highly versatile plinths and shelves allow you to mix and match to suit your requirements. Design a unique fireplace offering the ultimate flexible approach by letting you build your fireplace the way you want to, please ask your approved stockists for details.