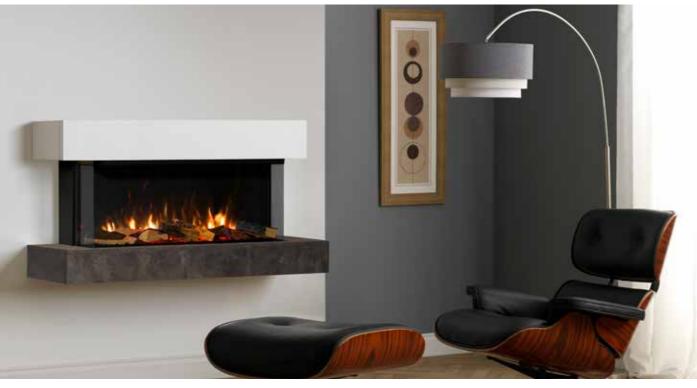

### THE COLLECTION.

Create something truly breath-taking with a Solus appliance. Space enhancing, stylish and practical, our appliances are available in a range of shapes and sizes that can be fitted to your exact specification.

## VS75.

The VS75 is a versatile fire, perfectly at home in a contemporary setting or more traditional environments. The large glass viewing panel is perfectly suited for use with our modern furniture elements or with a complementing fireplace mantel, bringing a welcome sense of grand stature.

### VS100.

Add luxury to your living space with the VS100, the ultimate home investment. The VS100 is the smallest of our landscape electric fires at 1 metre in length. With an option of inset, panoramic or corner aspect you will be spoilt for choice when creating your perfect fireplace.