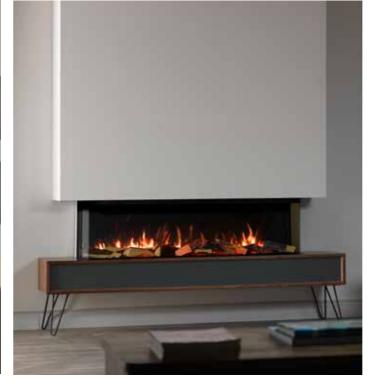

## VS130.

At 1.3 metres in length, the VS130 is ideal for a range of interiors with its minimalist design themes. Add a sense of wonder to your home and bring it to life with the touch of a button.

## VS150.

Whether you want to update or build a contemporary dream home, the VS150 will transform any room with a sense of luxury. This fire is 1.5 metres in length and can be installed in either inset, panoramic or corner aspect allowing you full creative control.