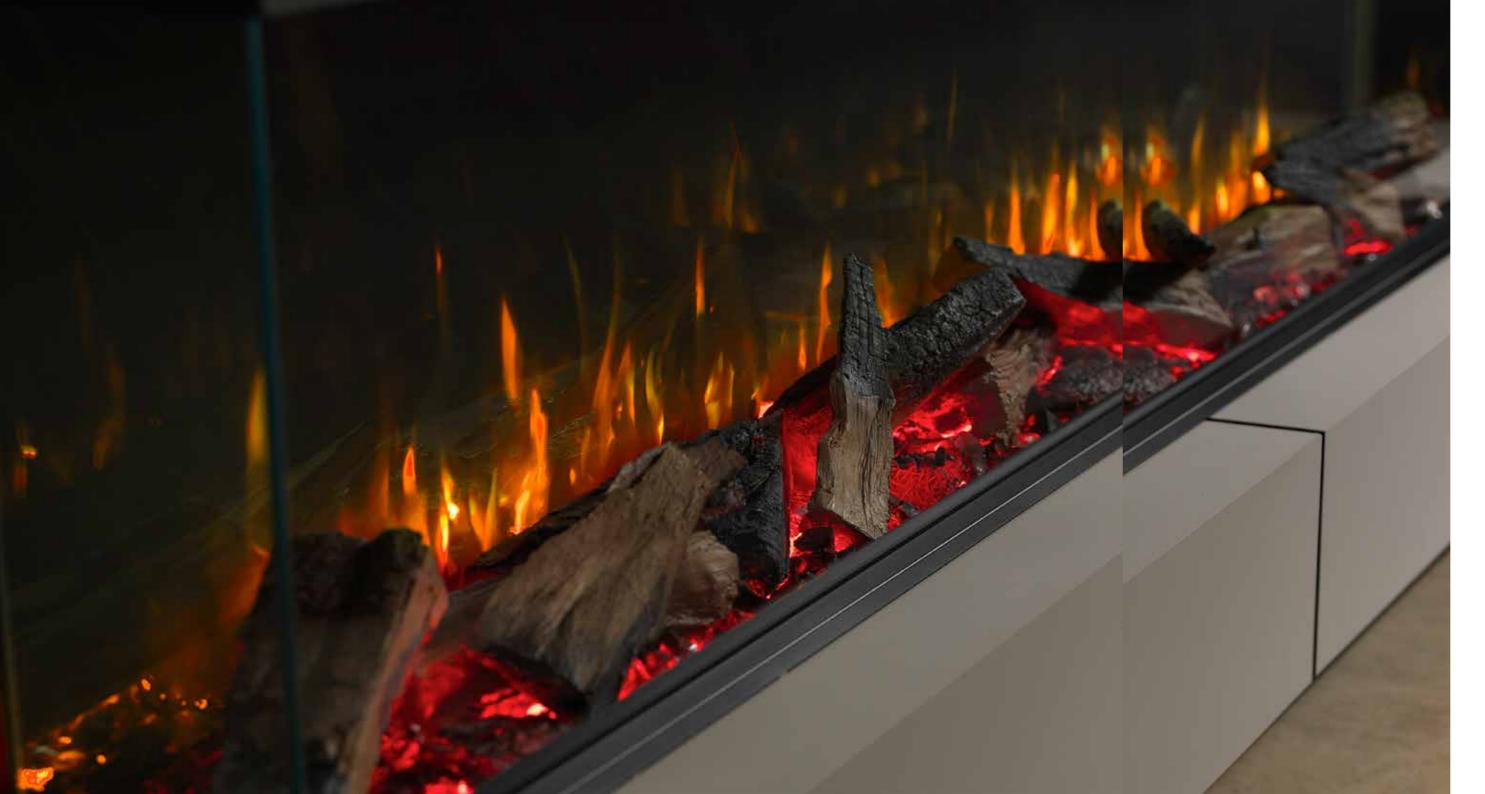

# SOLUS.

Whether you are planning on creating the ultimate social hub, or simply increasing the wow-factor of your living room, make every detail matter with a Solus appliance from Vision E-line.

Seeing is believing. Scan the QR code below for a video experience that will change the way you think about electric fires.

#### SETTING THE SCENE.

Our approach is to create beautiful, inspiring appliances that change the perception of a traditional electric fire.

With a Solus fire, you are in control of every aspect of your appliance, from the speed, colour and brightness of the entrancing flames to the enchanting crackling sounds of burning logs, or the complementing ambient lighting of your extended living space.

Our unique TriLight technology provides multi angled, fully customisable dynamic LED lighting to create thousands of unique colour and tonal combinations to the flames and fuel bed. Each can work in harmony with one another or can work independently to create a unique combination to create a truly unique atmosphere, all at the touch of a button.