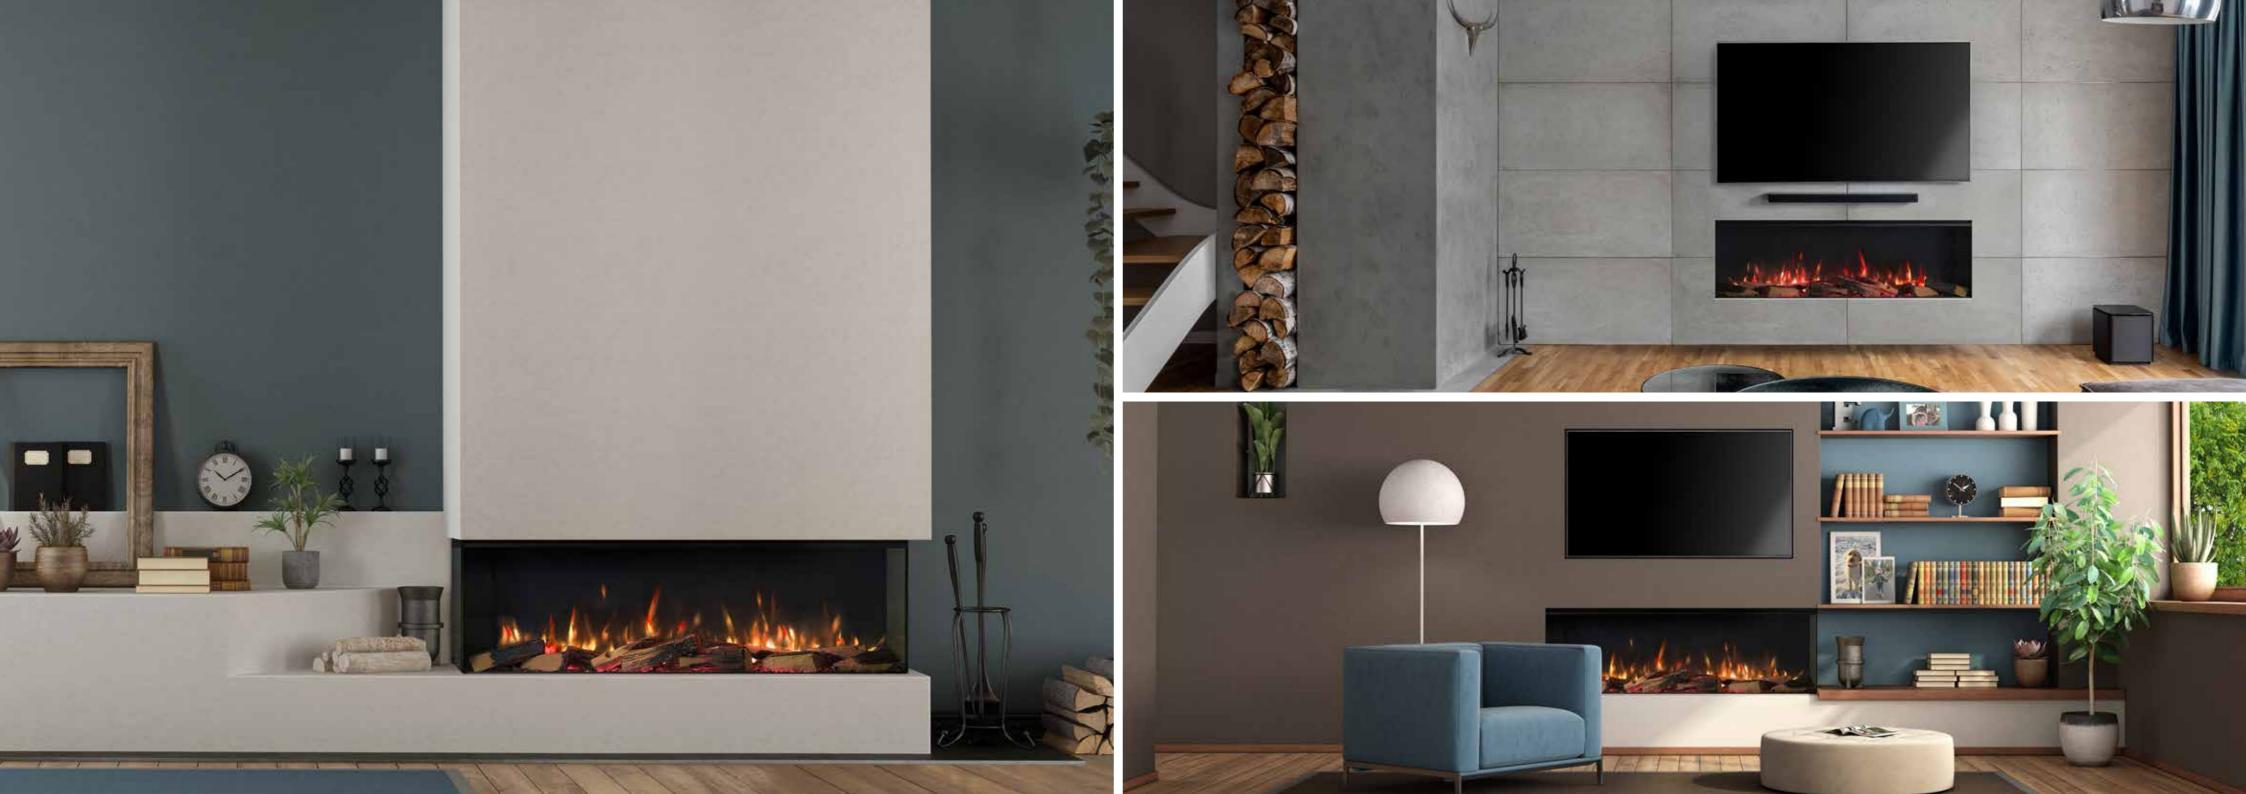

### THE COLLECTION.

Create something truly breath-taking with a Solus appliance. Space enhancing, stylish and practical, our appliances are available in a range of shapes and sizes that can be fitted to your exact specification.

- » Realistic flame effect that can be operated with or without heat function.
- » Dynamic fuel bed featuring realistic logs.
- » Easy to use remote control handset.
- » Easy to use App, controlled via your smart device.
- » Variable flame speed.
- » 9 flame effect colour options.
- » 9 fuel bed colour options.
- » 'Favourite' mode to save your preferred flame/fuel bed settings.
- » 2 heat settings 0.9kW & 1.8kW.
- » Cool blow function.
- » Thermostatic control.
- » Hourly timer mode.
- » 7-day programmable timer with adaptive smart heating.
- » Open window detection mode for optimised energy efficiency.
- » Option for ambient lighting kit.