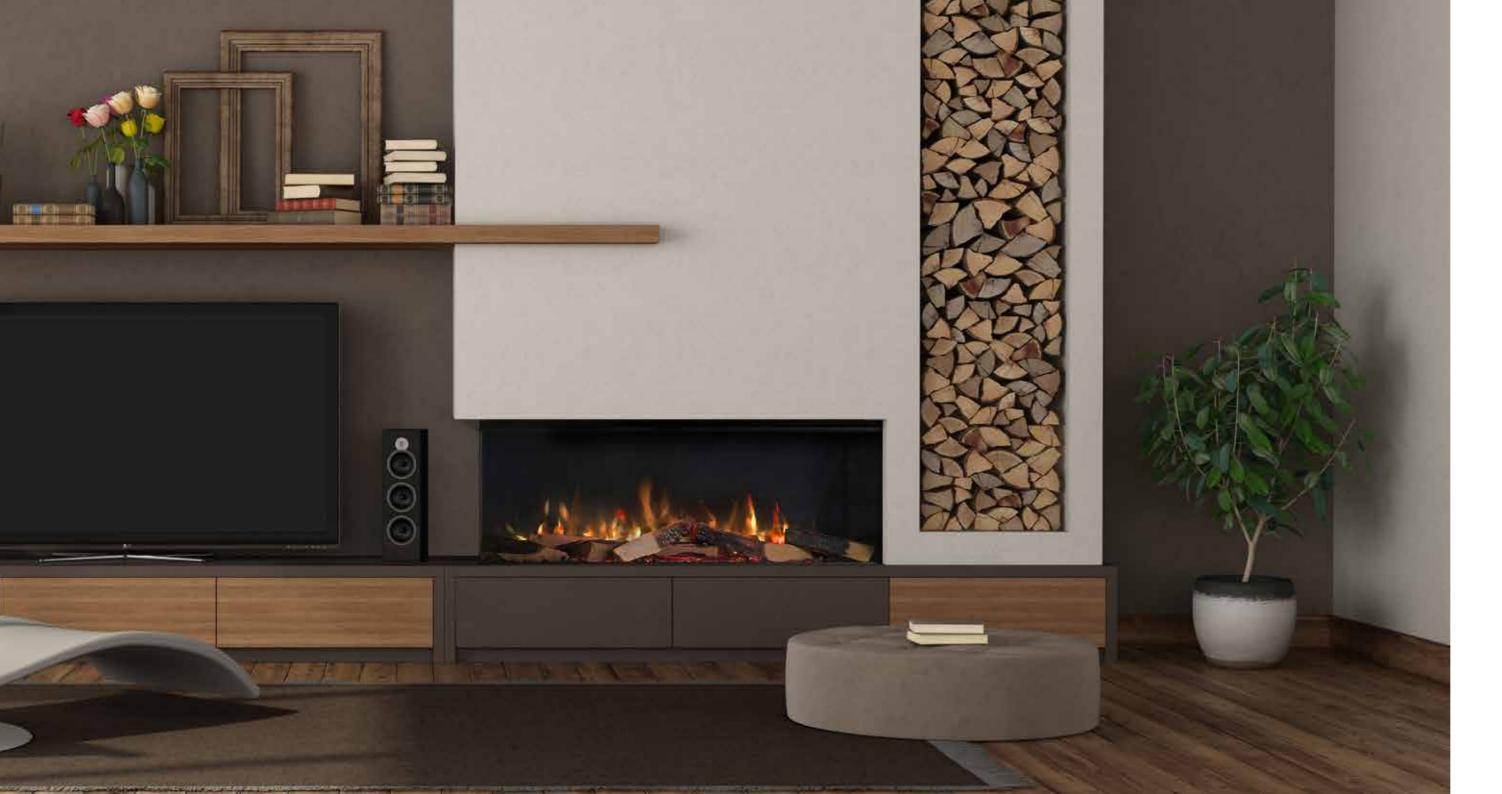

### THE COLLECTION.

Create something truly breath-taking with a Solus appliance. Space enhancing, stylish and practical, our appliances are available in a range of shapes and sizes that can be fitted to your exact specification.

### VS220.

At 2.2 metres in length, the VS220 is the largest fire in the Solus Collection. This elegantly styled landscaped electric fire will fit seamlessly in a range of interiors. It's particularly suited to modern interior design styles. As impressive as it is, you are still in control of every aspect of the fire, from the speed, colour, and brightness of the captivating flames to the enchanting crackling sounds of burning logs.