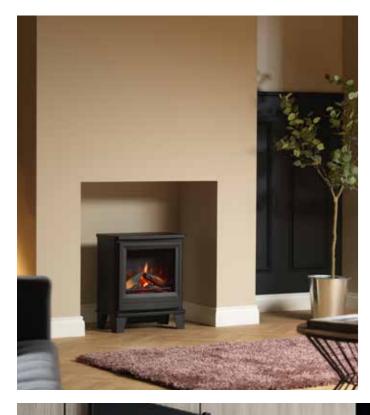

### HORIZON STOVE.

The Horizon uses cutting edge technology and innovation to provide instant heat, realistic flames, and adaptive ambience to your living space to bring you the most authentic electric stove available on the market. This freestanding electric stove offers the ultimate in flexibility for installation, the only requirement is access to a power point.

Seeing is believing. Scan the QR code for a video experience that will change the way you think about electric stoves!

Coppice Real Log upgrade available on this appliance see page 10/11 for details.