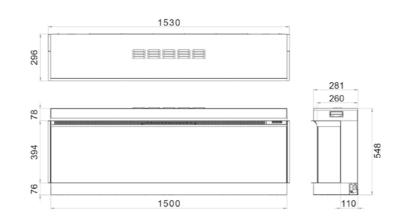

### APPLIANCE DIMENSIONS.

All dimensions are in millimetres.

VS75

VS100

VS130

VS150