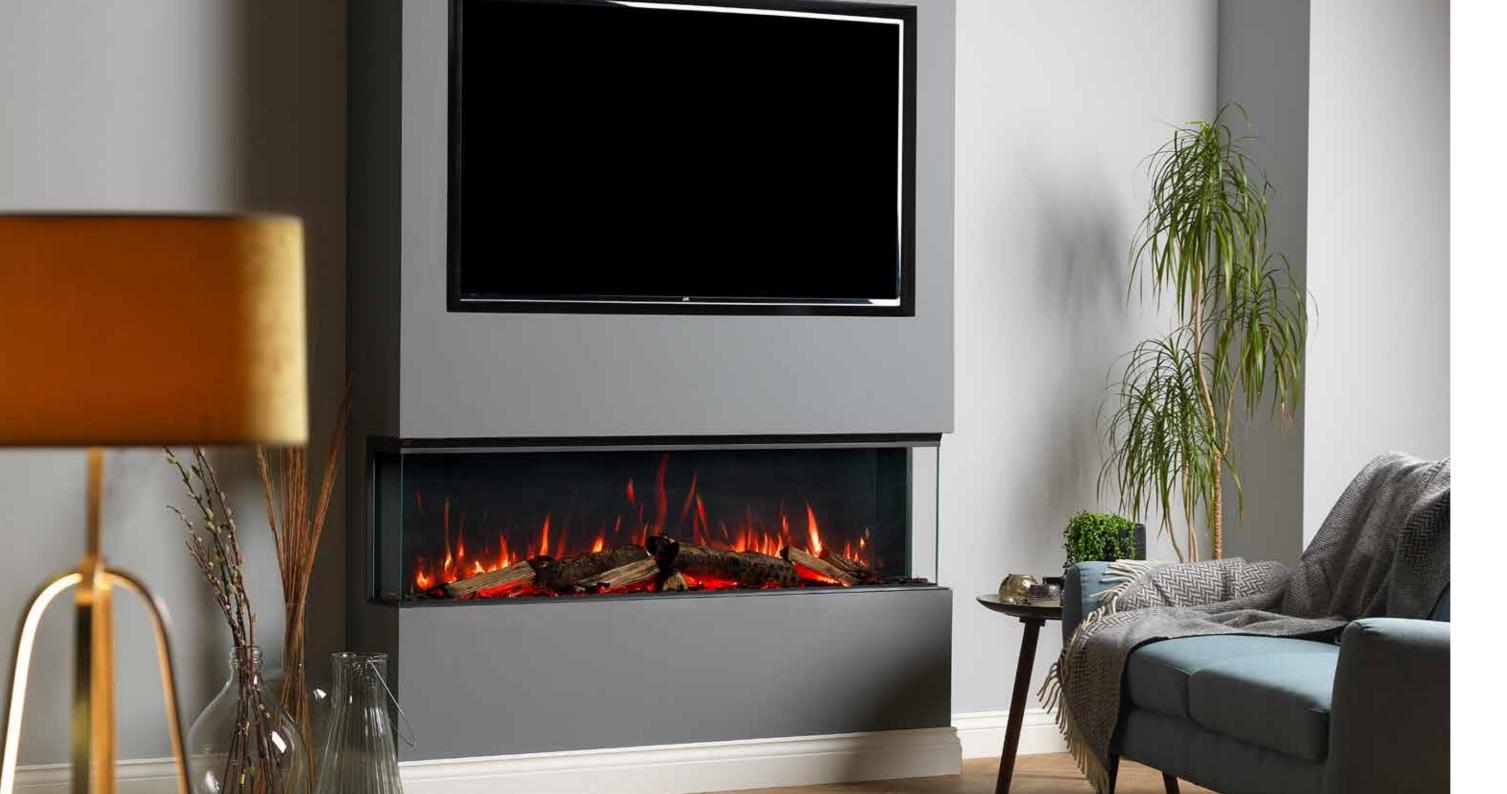

### THE COLLECTION.

Create something truly breath-taking with a Solus appliance. Space enhancing, stylish and practical, our appliances are available in a range of shapes and sizes that can be fitted to your exact specification.

- » Realistic flame effect that can be operated with or without heat function.
- » Dynamic fuel bed featuring realistic logs.
- » Easy to use remote control handset.
- » Easy to use App, controlled via your smart device.
- » Variable flame speed.
- » 9 flame effect colour options.
- » 9 fuel bed colour options.
- » 'Favourite' mode to save your preferred flame/fuel bed settings.
- » 2 heat settings 0.9kW & 1.8kW.
- » Cool blow function.
- » Thermostatic control.
- » Hourly timer mode.
- » 7-day programmable timer with adaptive smart heating.
- » Open window detection mode for optimised energy efficiency.
- » Option for ambient lighting kit.