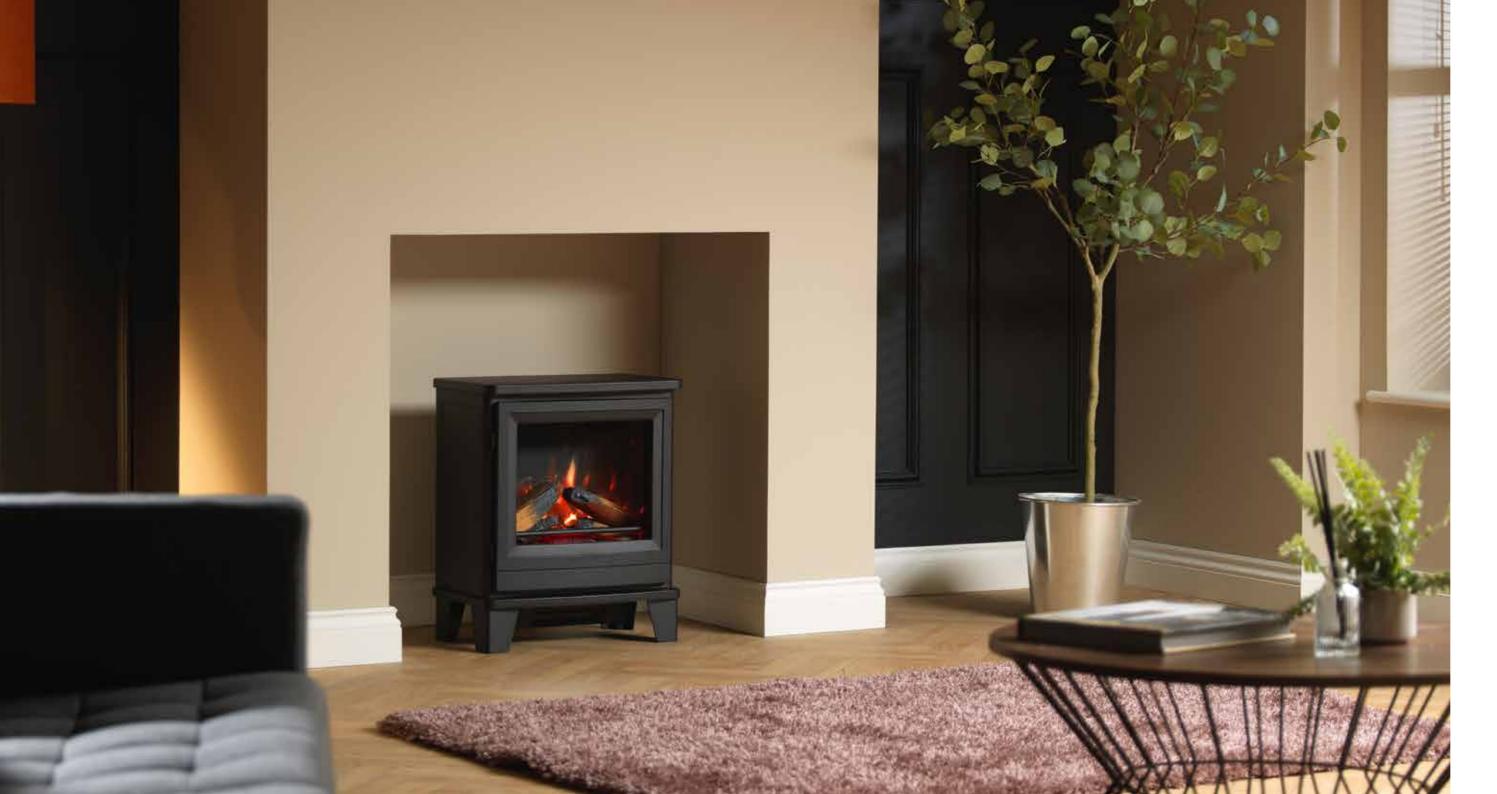

### HORIZON STOVE.

The Horizon uses cutting edge technology and innovation to provide instant heat, realistic flames, and adaptive ambience to your living space to bring you the most authentic electric stove available on the market. This freestanding electric stove offers the ultimate in flexibility for installation, the only requirement is access to a power point.

Seeing is believing. Scan the QR code for a video experience that will change the way you think about electric stoves!

Coppice Real Log upgrade available on this appliance see page 10/11 for details.