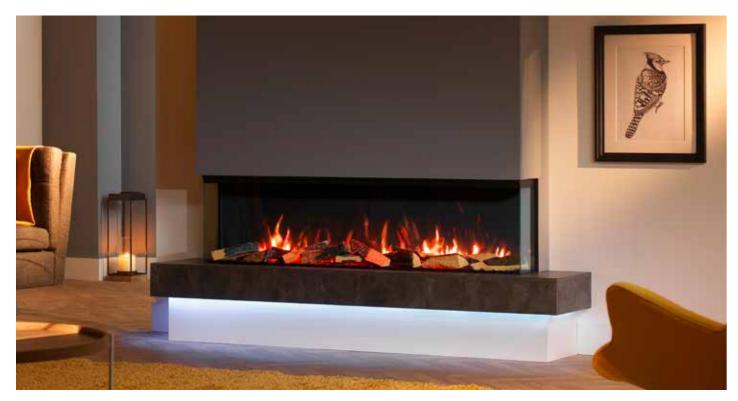

### VS100.

Add luxury to your living space with the VS100, the ultimate home investment. The VS100 is the smallest of our landscape electric fires at 1 metre in length. With an option of inset, panoramic or corner aspect you will be spoilt for choice when creating your perfect fireplace.

## VS150.

Whether you want to update or build a contemporary dream home, the VS150 will transform any room with a sense of luxury. This fire is 1.5 metres in length and can be installed in either inset, panoramic or corner aspect allowing you full creative control.