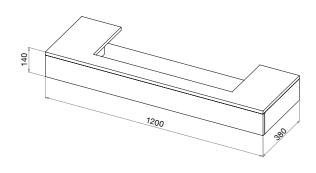

### PLINTHS & SHELVES.

We have created a range of complimentary plinths and shelves flawlessly constructed from high-quality materials.

The classical crafted lines are a beautiful way to enhance any living space. The highly versatile plinths and shelves allow you to mix and match to suit your requirements. Design a unique fireplace offering the ultimate flexible approach by letting you build your fireplace the way you want to, please ask your approved stockists for details.

### PLINTHS & SHELVES DIMENSIONS.

All dimensions are in millimetres.

#### VS75 Floor Plinth

VS75 Bottom Shelf