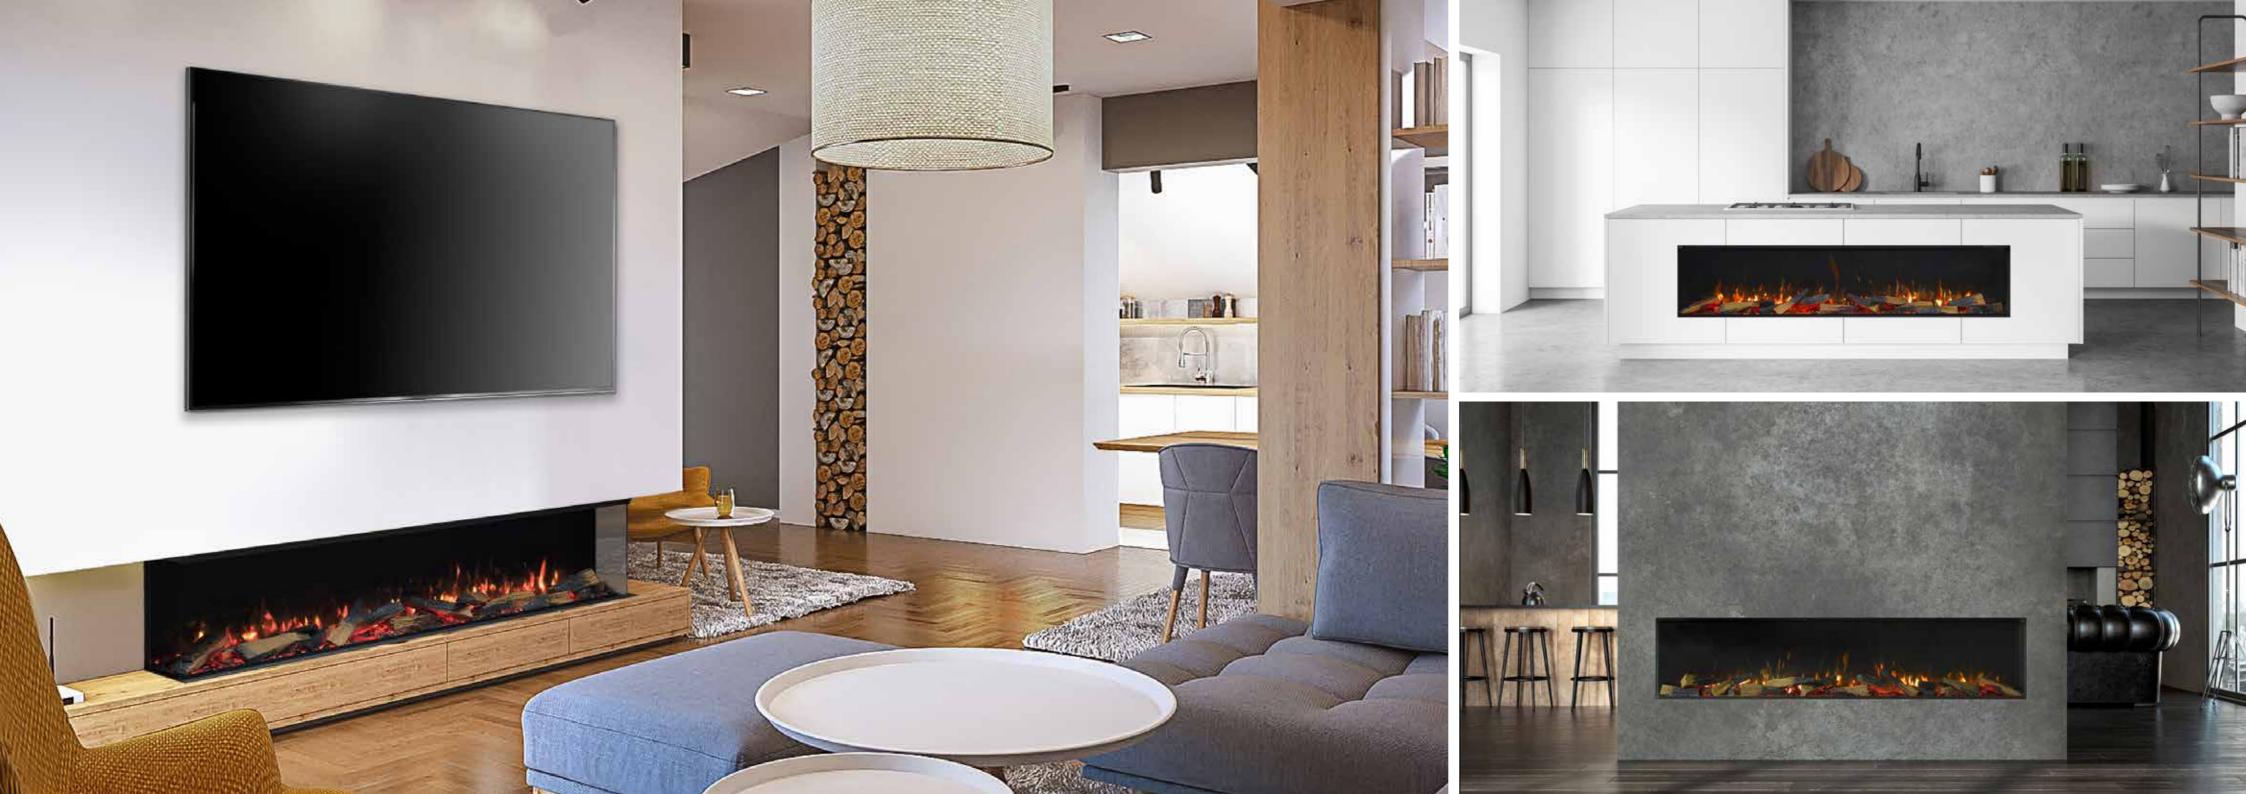

### THE COLLECTION.

Create something truly breath-taking with a Solus appliance. Space enhancing, stylish and practical, our appliances are available in a range of shapes and sizes that can be fitted to your exact specification.

- » Realistic flame effect that can be operated with or without heat function.
- » Dynamic fuel bed featuring realistic logs.
- » Easy to use remote control handset.
- » Easy to use App, controlled via your smart device.
- » Variable flame speed.
- » 9 flame effect colour options.
- » 9 fuel bed colour options.
- » 'Favourite' mode to save your preferred flame/fuel bed settings.
- » 2 heat settings 0.9kW & 1.8kW.
- » Cool blow function.
- » Thermostatic control.
- » Hourly timer mode.
- » 7-day programmable timer with adaptive smart heating.
- » Open window detection mode for optimised energy efficiency.
- » Option for ambient lighting kit.