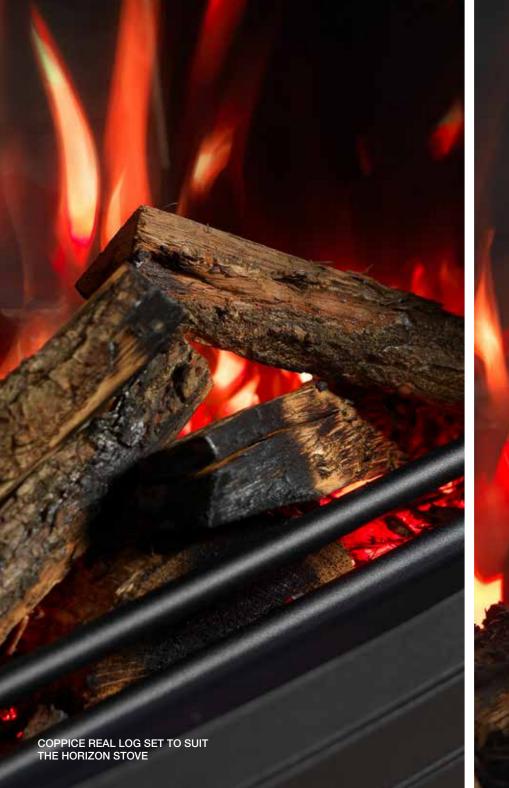

# FOR THE ULTIMATE IN PERFECTION, LOOK TO NATURE!

Introducing the Coppice real log set, the definitive upgrade for your Solus appliance. Offering the ultimate in realism, this hand-crafted piece uses specially selected, natural logs to create an authentic latticed fuel bed, complete with forest floor embers. Every Coppice real log set is unique and produced in the UK using locally sourced materials, expertly bonded together to form a single, easy to install product that adds the perfect finishing touch to your fire.

Our Coppice Real Log sets are crafted using natural products and there may be some variances between each fuel bed. We always aim to reproduce the same layout for each set but due to the nature of the products being used there may be variances in the finer details.