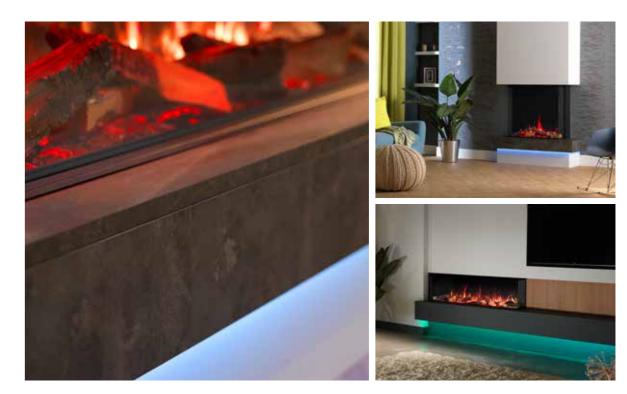

# SOLUS.

Whether you are planning on creating the ultimate social hub, or simply increasing the wow-factor of your living room, make every detail matter with a Solus appliance from Vision E-line.

Seeing is believing. Scan the QR code below for a video experience that will change the way you think about electric fires.

#### SETTING THE SCENE.

Our approach is to create beautiful, inspiring appliances that change the perception of a traditional electric fire.

With a Solus fire, you are in control of every aspect of your appliance, from the speed, colour and brightness of the entrancing flames to the enchanting crackling sounds of burning logs, or the complementing ambient lighting of your extended living space.

Our unique TriLight technology provides multi angled, fully customisable dynamic LED lighting to create thousands of unique colour and tonal combinations to the flames and fuel bed. Each can work in harmony with one another or can work independently to create a unique combination to create a truly unique atmosphere, all at the touch of a button.

### OPTIONAL AMBIENT LIGHTING.

Extend the atmosphere beyond the fire and into the room using a Solus ambient lighting kit, allowing you to create a further interactive dimension to the environment. This additional lighting features 15 colour modes and can be controlled by the appliance remote control or the via your smart device. The kit features a 3 metre length of RGB LED strip light and up to two kits can be simultaneously connected to a Solus appliance, making it the perfect addition to fire suites and media walls.

### THE COLLECTION.

Create something truly breath-taking with a Solus appliance. Space enhancing, stylish and practical, our appliances are available in a range of shapes and sizes that can be fitted to your exact specification.