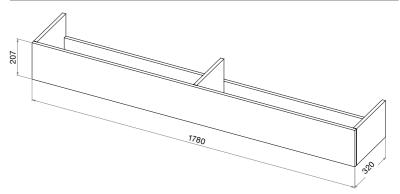

### APPLIANCE DIMENSIONS.

All dimensions are in millimetres.

VS75

VS100

VS130

VS150

### APPLIANCE DIMENSIONS.

All dimensions are in millimetres.

VS180

Horizon Stove

VS220

Zenith Suite