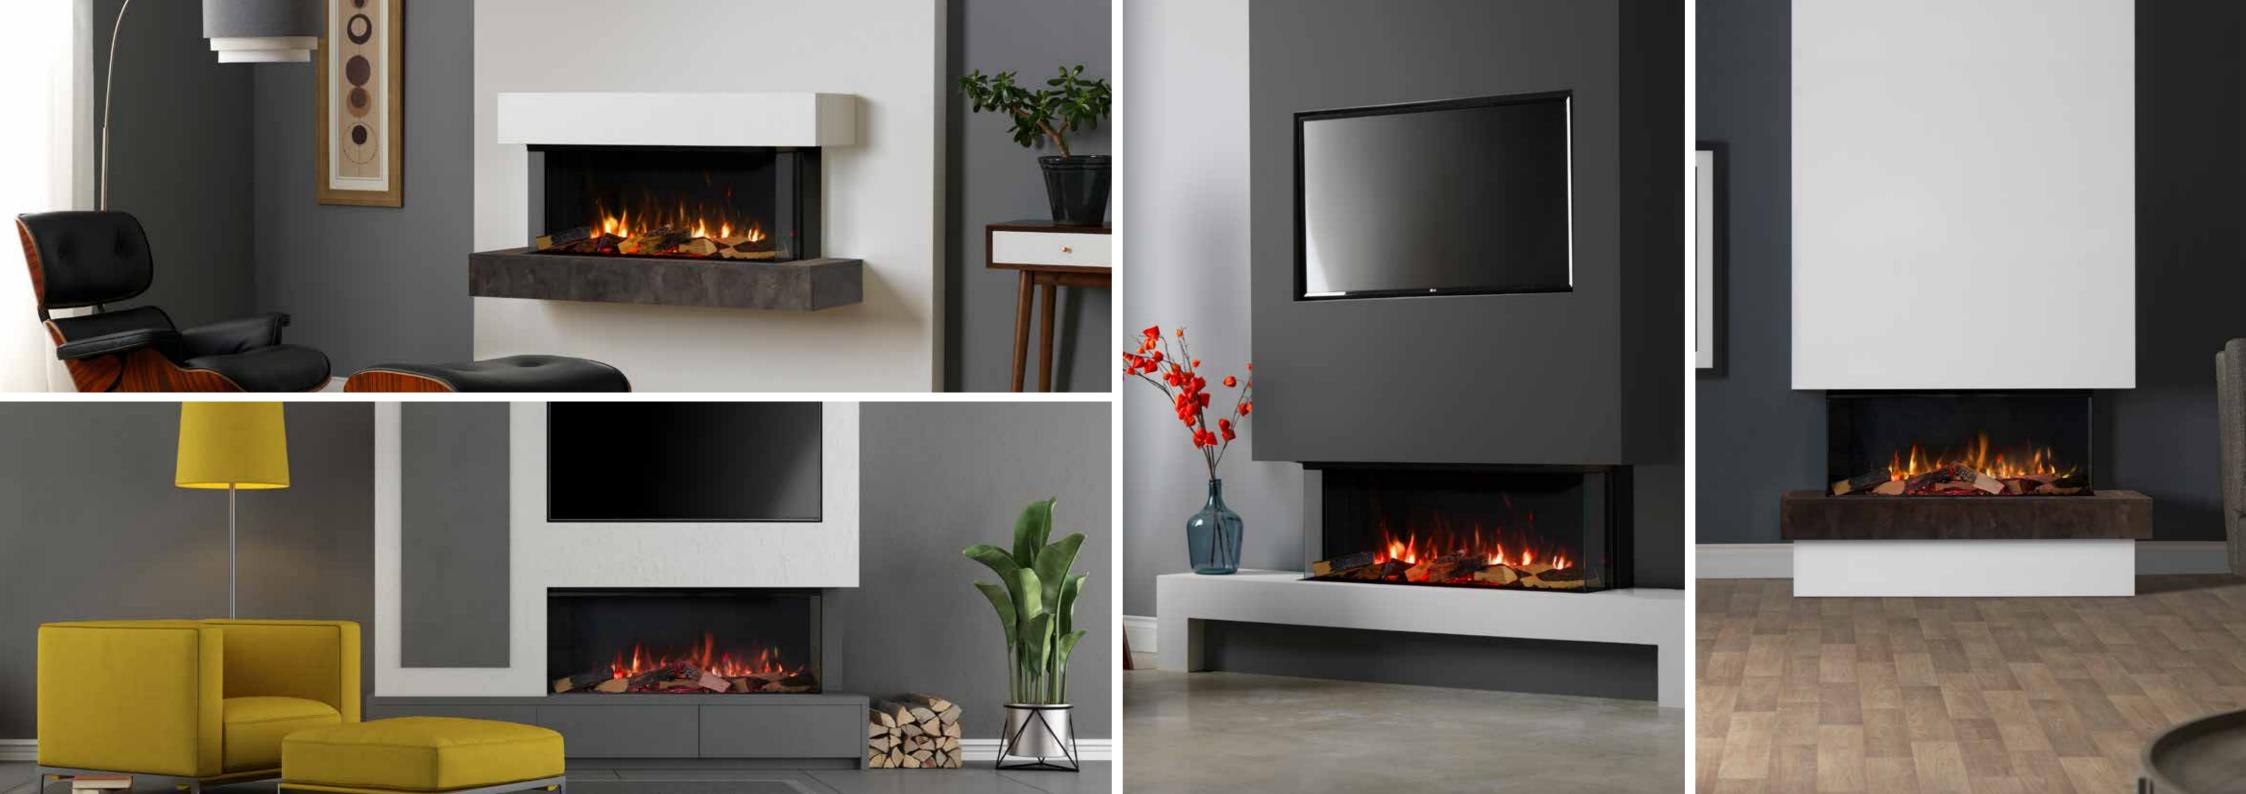

### THE COLLECTION.

Create something truly breath-taking with a Solus appliance. Space enhancing, stylish and practical, our appliances are available in a range of shapes and sizes that can be fitted to your exact specification.

## VS75.

The VS75 is a versatile fire, perfectly at home in a contemporary setting or more traditional environments. The large glass viewing panel is perfectly suited for use with our modern furniture elements or with a complementing fireplace mantel, bringing a welcome sense of grand stature.

### VS100.

Add luxury to your living space with the VS100, the ultimate home investment. The VS100 is the smallest of our landscape electric fires at 1 metre in length. With an option of inset, panoramic or corner aspect you will be spoilt for choice when creating your perfect fireplace.

## VS130.

At 1.3 metres in length, the VS130 is ideal for a range of interiors with its minimalist design themes. Add a sense of wonder to your home and bring it to life with the touch of a button.

## VS150.

Whether you want to update or build a contemporary dream home, the VS150 will transform any room with a sense of luxury. This fire is 1.5 metres in length and can be installed in either inset, panoramic or corner aspect allowing you full creative control.