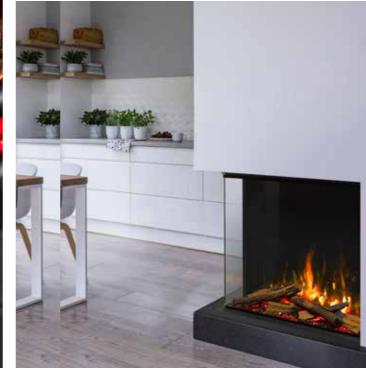

### THE COLLECTION.

Create something truly breath-taking with a Solus appliance. Space enhancing, stylish and practical, our appliances are available in a range of shapes and sizes that can be fitted to your exact specification.

### VS100.

Add luxury to your living space with the VS100, the ultimate home investment. The VS100 is the smallest of our landscape electric fires at 1 metre in length. With an option of inset, panoramic or corner aspect you will be spoilt for choice when creating your perfect fireplace.