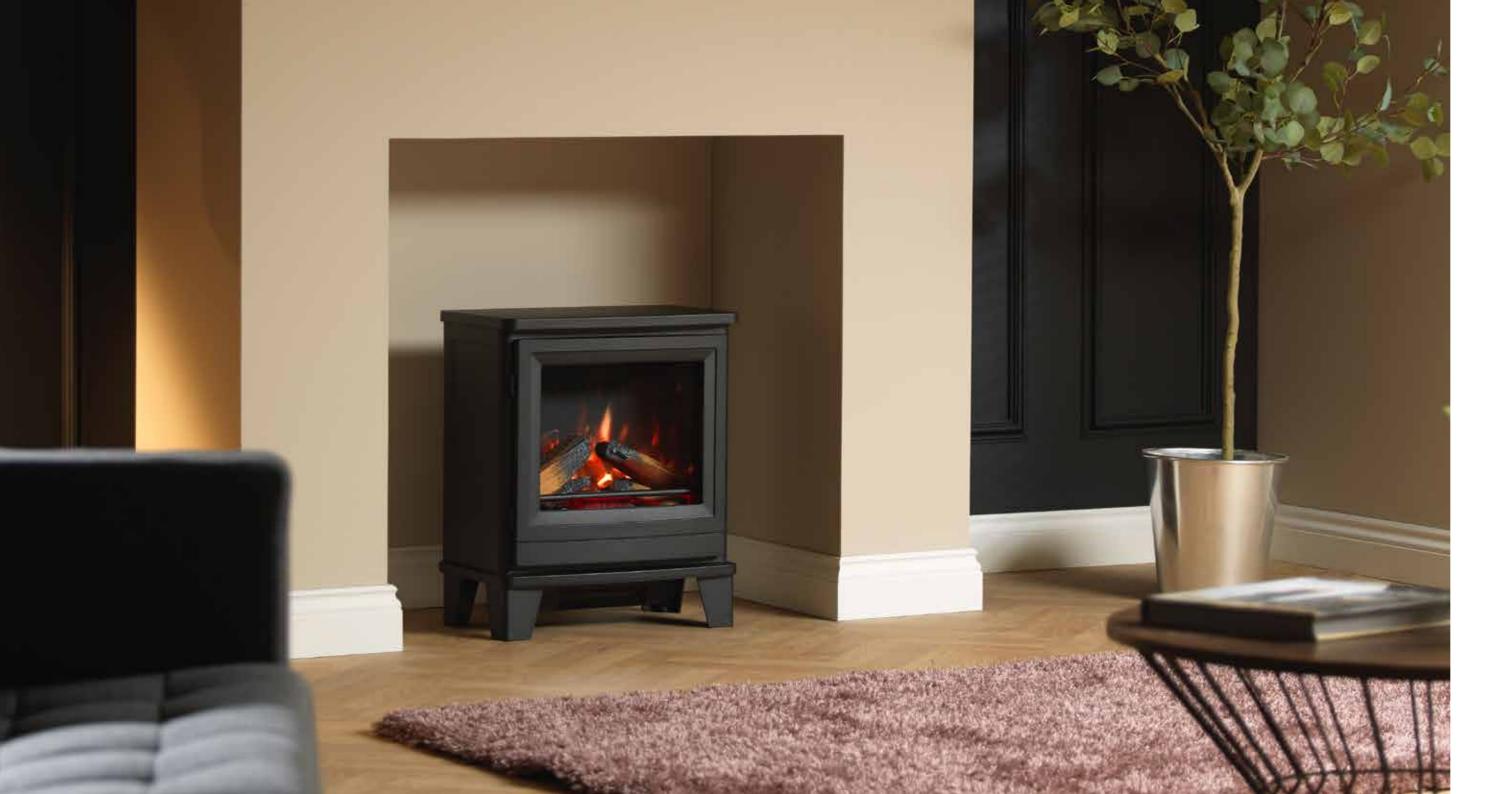

### HORIZON STOVE.

The Horizon uses cutting edge technology and innovation to provide instant heat, realistic flames, and adaptive ambience to your living space to bring you the most authentic electric stove available on the market. This freestanding electric stove offers the ultimate in flexibility for installation, the only requirement is access to a power point.

Seeing is believing. Scan the QR code for a video experience that will change the way you think about electric stoves!

Coppice Real Log upgrade available on this appliance see page 10/11 for details.