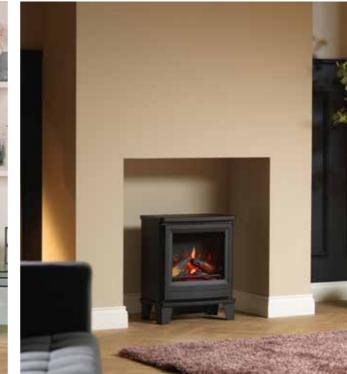

### HORIZON STOVE.

The Horizon uses cutting edge technology and innovation to provide instant heat, realistic flames, and adaptive ambience to your living space to bring you the most authentic electric stove available on the market. This freestanding electric stove offers the ultimate in flexibility for installation, the only requirement is access to a power point.

Seeing is believing. Scan the QR code for a video experience that will change the way you think about electric stoves!

Coppice Real Log upgrade available on this appliance see page 10/11 for details.