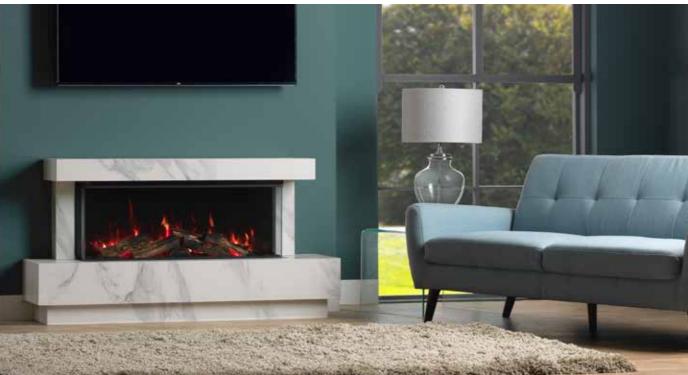

#### ZENITH SUITE.

The classical lines of the Zenith Suite are a beautiful way to enhance any living space. Crafted from Calacatta Honed Sintered Stone, this wonderfully appealing material utilises cutting edge technology to create an irresistible alternative to marble or quartz. The process of sintering takes natural mineral particles and forms them under incredible heat and pressure to produce a strong and durable material that is resistant to scratching, can withstand high temperatures, does not deteriorate, or discolour from UV rays, and is very easy to clean. Calacatta Honed Sintered Stone is an authentically accurate recreation of Calacatta marble with simple grey veining, adding depth to the smooth white finish that just begs to be touched.

### PLINTHS & SHELVES.

We have created a range of complimentary plinths and shelves flawlessly constructed from high-quality materials.

The classical crafted lines are a beautiful way to enhance any living space. The highly versatile plinths and shelves allow you to mix and match to suit your requirements. Design a unique fireplace offering the ultimate flexible approach by letting you build your fireplace the way you want to, please ask your approved stockists for details.