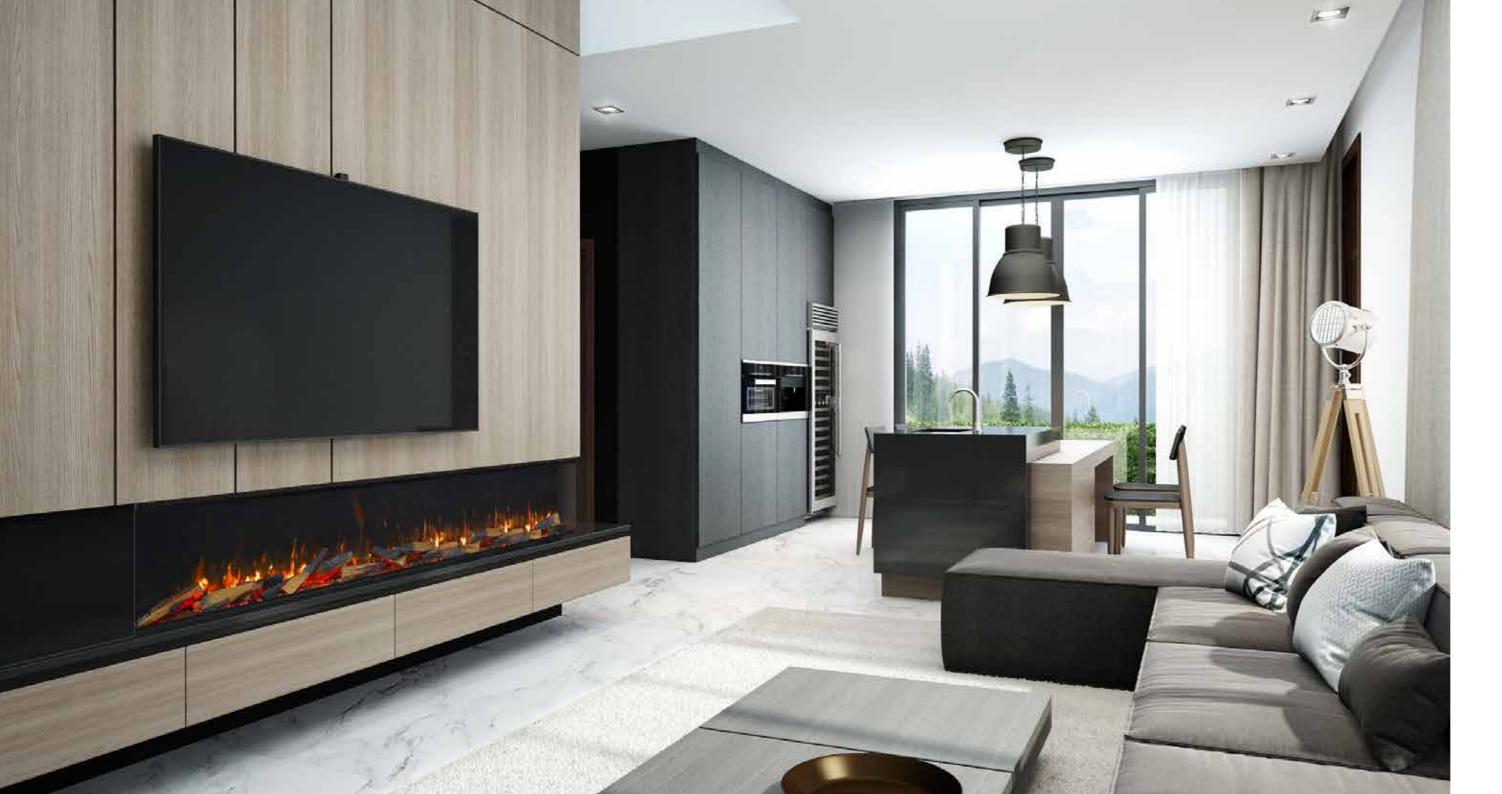

### THE COLLECTION.

Create something truly breath-taking with a Solus appliance. Space enhancing, stylish and practical, our appliances are available in a range of shapes and sizes that can be fitted to your exact specification.

- » Realistic flame effect that can be operated with or without heat function.
- » Dynamic fuel bed featuring realistic logs.
- » Easy to use remote control handset.
- » Easy to use App, controlled via your smart device.
- » Variable flame speed.
- » 9 flame effect colour options.
- » 9 fuel bed colour options.
- » 'Favourite' mode to save your preferred flame/fuel bed settings.
- » 2 heat settings 0.9kW & 1.8kW.
- » Cool blow function.
- » Thermostatic control.
- » Hourly timer mode.
- » 7-day programmable timer with adaptive smart heating.
- » Open window detection mode for optimised energy efficiency.
- » Option for ambient lighting kit.