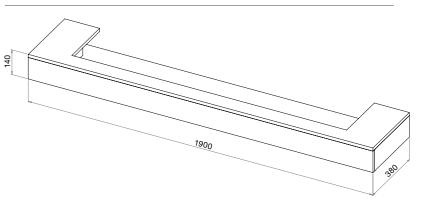

### APPLIANCE DIMENSIONS.

All dimensions are in millimetres.

VS75

VS100

VS130

VS150

### APPLIANCE DIMENSIONS.

All dimensions are in millimetres.

VS180

Horizon Stove

VS220

Zenith Suite