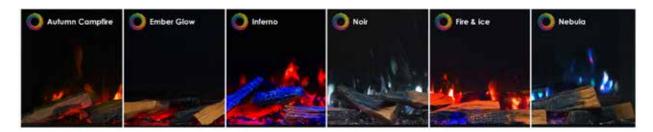

Our unique TriLight technology provides multi angled, fully customisable dynamic LED lighting to create thousands of unique colour and tonal combinations to the flames and fuel bed. Each can work in harmony with one another or can work independently to create a unique combination to create a truly unique atmosphere, all at the touch of a button.

To provide an insight into the possibilities, all Solus fires come with 6 programmed themes to highlight some of the fascinating lighting combinations that can be created, these are.