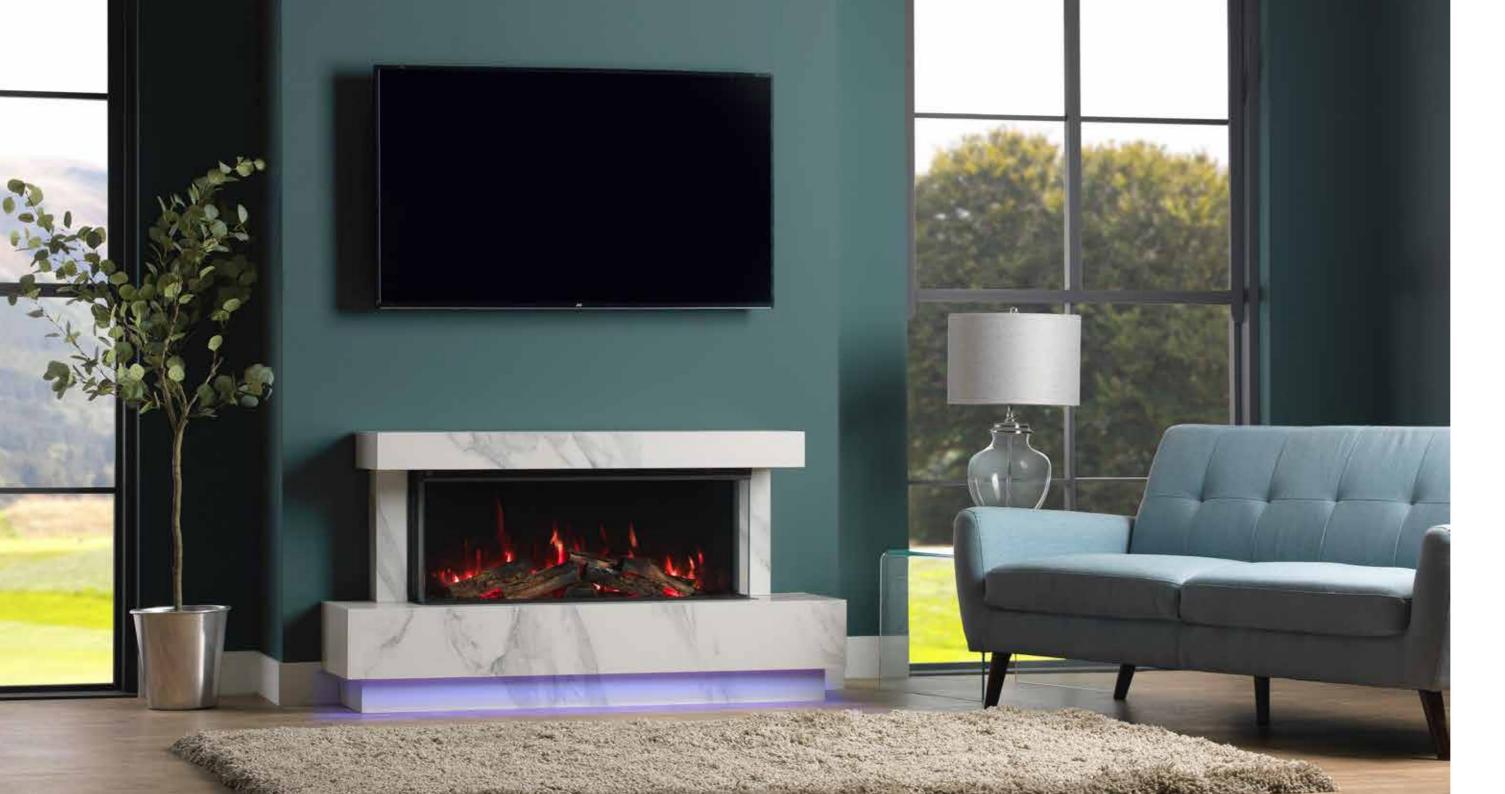

### THE COLLECTION.

Create something truly breath-taking with a Solus appliance. Space enhancing, stylish and practical, our appliances are available in a range of shapes and sizes that can be fitted to your exact specification.

#### ZENITH SUITE.

The classical lines of the Zenith Suite are a beautiful way to enhance any living space. Crafted from Calacatta Honed Sintered Stone, this wonderfully appealing material utilises cutting edge technology to create an irresistible alternative to marble or quartz. The process of sintering takes natural mineral particles and forms them under incredible heat and pressure to produce a strong and durable material that is resistant to scratching, can withstand high temperatures, does not deteriorate, or discolour from UV rays, and is very easy to clean. Calacatta Honed Sintered Stone is an authentically accurate recreation of Calacatta marble with simple grey veining, adding depth to the smooth white finish that just begs to be touched.