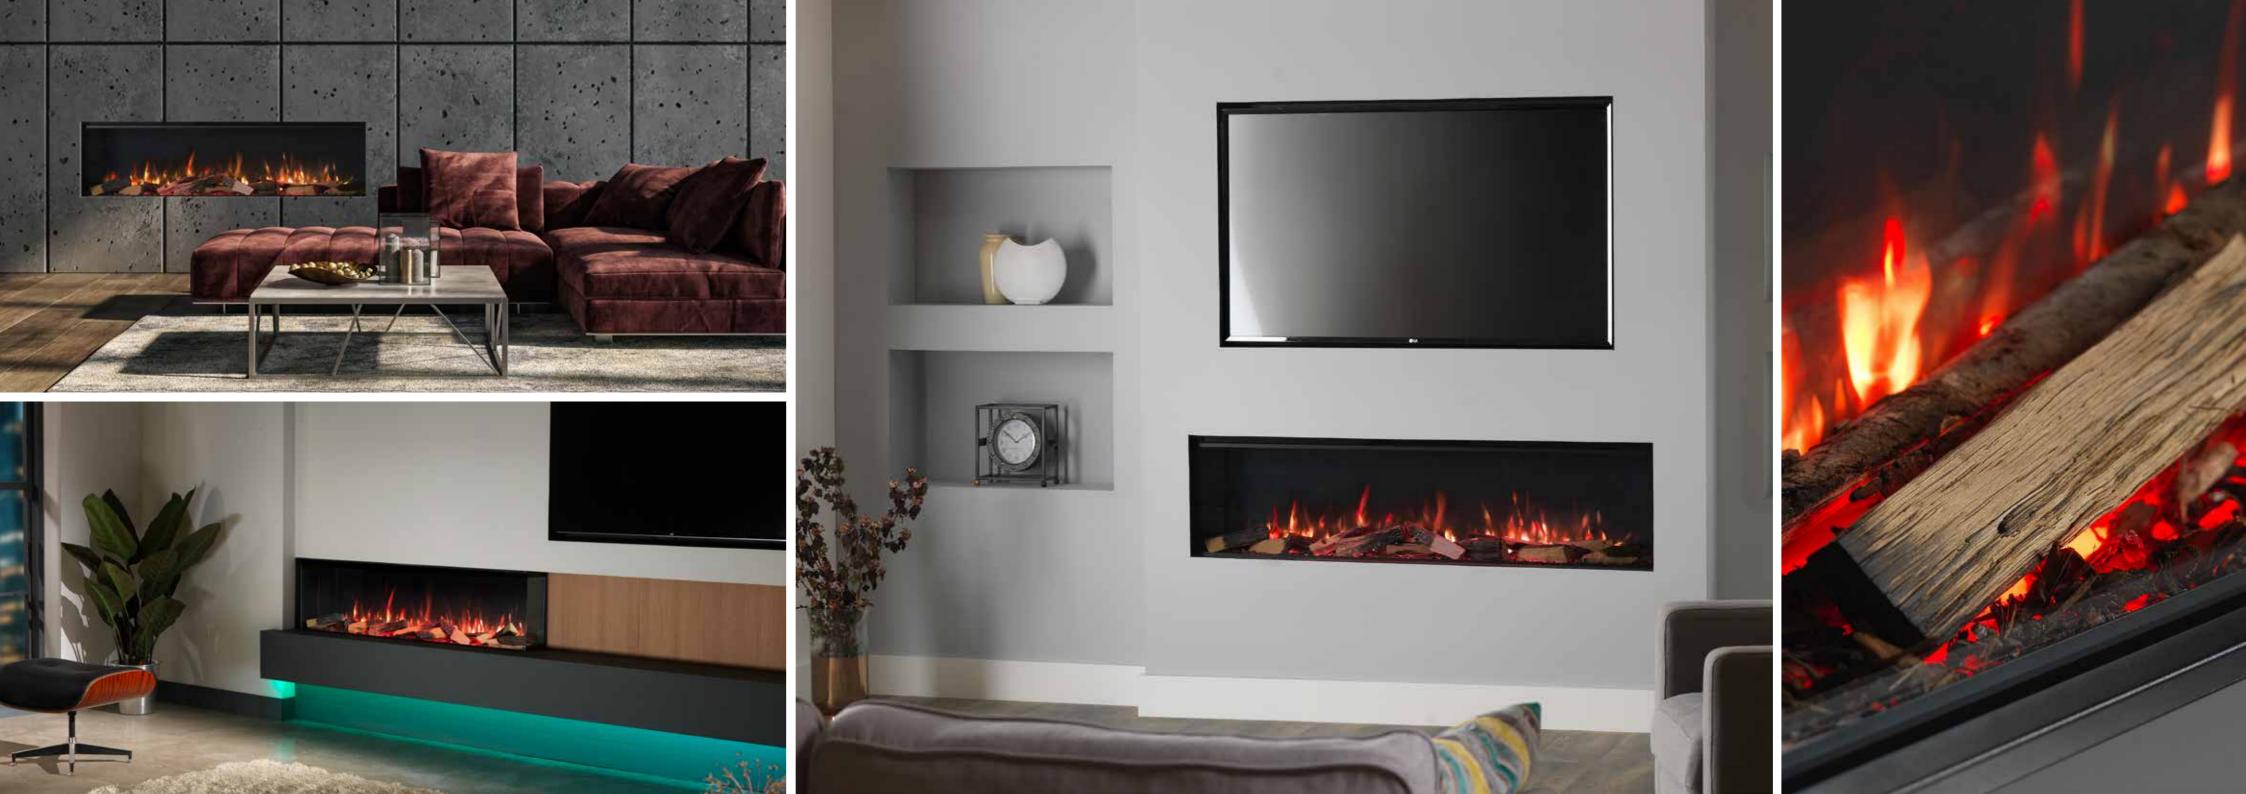

### OPTIONAL AMBIENT LIGHTING.

Extend the atmosphere beyond the fire and into the room using a Solus ambient lighting kit, allowing you to create a further interactive dimension to the environment. This additional lighting features 15 colour modes and can be controlled by the appliance remote control or the via your smart device. The kit features a 3 metre length of RGB LED strip light and up to two kits can be simultaneously connected to a Solus appliance, making it the perfect addition to fire suites and media walls.

### THE COLLECTION.

Create something truly breath-taking with a Solus appliance. Space enhancing, stylish and practical, our appliances are available in a range of shapes and sizes that can be fitted to your exact specification.

- » Realistic flame effect that can be operated with or without heat function.
- » Dynamic fuel bed featuring realistic logs.
- » Easy to use remote control handset.
- » Easy to use App, controlled via your smart device.
- » Variable flame speed.
- » 9 flame effect colour options.
- » 9 fuel bed colour options.
- » 'Favourite' mode to save your preferred flame/fuel bed settings.
- » 2 heat settings 0.9kW & 1.8kW.
- » Cool blow function.
- » Thermostatic control.
- » Hourly timer mode.
- » 7-day programmable timer with adaptive smart heating.
- » Open window detection mode for optimised energy efficiency.
- » Option for ambient lighting kit.