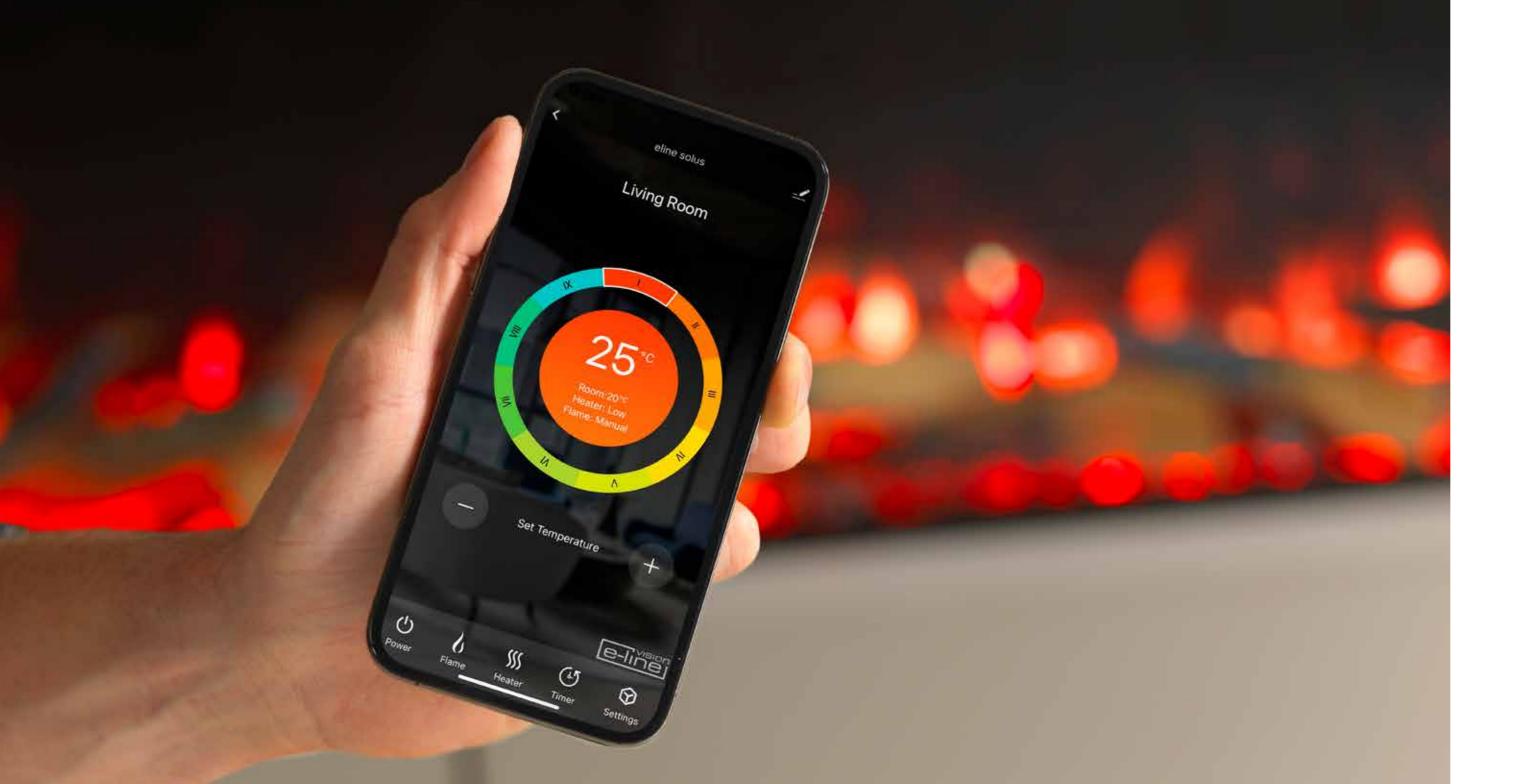

With built in Wi-Fi connectivity, enhance your user experience with our smart app enabling you to control your appliance from anywhere! The app allows you to set tailored programmes, schedule on/off times, set temperatures, design custom light effects, plus much more.

The quick start heat option allows you to select low heat, high heat, or cool blow at the touch of a button. Whilst adaptive smart heating allows you to schedule the exact time and date you wish to heat your room, automatically adjusting the environment to reach and maintain the desired temperature.

#### SMART TECHNOLOGY.

With Solus, the combination of functionality with applied smart technology creates the ultimate home heating experience. Your appliance will synchronise with your smart device, such as phone or tablet, putting you in complete control. The latest sensor technology helps to create our most efficient appliance ever, ensuring that the room is heated to the correct temperature at the correct time with optimum energy usage.