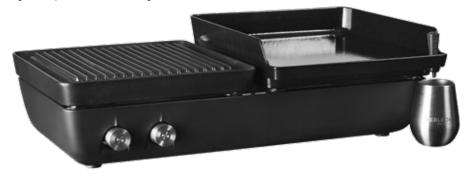

# SINGLE & DOUBLE GAS PATIO COOKERS

Whether you are a barbecue novice, or an al fresco professional, the variety of cast iron plate options available including hobs, grills and plancha plates make these patio cookers the ideal centrepiece to any open-air culinary experience.

#### **DOUBLE PATIO COOKER DIMENSIONS**

715 x 212 x 390 mm (with Grill & Plancha) 724 x 212 x 390mm (with Double Plancha)  $(w \times h \times d)$ 

#### **KEY FEATURES**

- Double gas patio cooker available as Grill & Plancha and double Plancha versions
- Single gas patio cooker available as Grill or Plancha versions
- High quality cast iron construction
- Additional plates available including hob ring option
- Trolley options available
- Compact, portable and mobile
- Click & grill: quick start for easy use
- Easy to clean