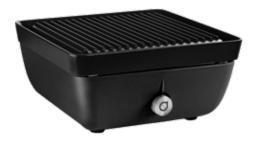

#### SINGLE PATIO COOKER DIMENSIONS

362 x 221 x 390 mm (with Plancha)

351 x 173 x 351 mm (with Grill)

 $(w \times h \times d)$ 

#### **GRILL**

The grill plate is perfect for sizzling steak, chargrilled vegetables, and classic barbecue burgers.