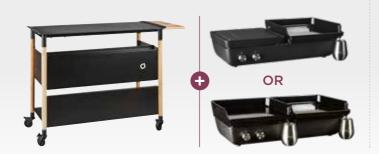

OLLEY**

Combine our patio cookers with a designer trolley for the ultimate in convenient and stylish outdoor cooking.

#### **KEY FEATURES:**

- · Compact, portable and mobile
- · Click and grill: quick start for easy use
- Easy to clean
- Single Trolley comes with Single Grill or Plancha Patio Cooker options
- Double Trolley comes with Grill and Plancha and Double Plancha Patio Cooker options
- Supplied with high quality wooden side-plate.
- Additional second side shelf option for double trolley





SINGLE TROLLEY DIMENSIONS
579 x 813 x 456mm (w x h x d)
(without side plates)



DOUBLE TROLLEY DIMENSIONS

979 x 813 x 456mm (w x h x d)

(without side plates)

# SINGLE BUNDLE OPTIONS Trolley + Grill OR Plancha



#### **DOUBLE BUNDLE OPTIONS**

Trolley + Grill/Plancha OR Plancha/Plancha



#### **TROLLEY COVERS**

For Single & Double Trolleys