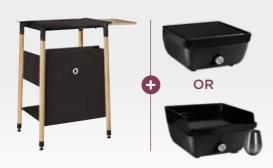

tdoor space, whether shade or sun.

PULL OUT
HANDY
SIDE
SHELF



## **PATIO TROLLEY**

Combine our patio cookers with a designer trolley for the ultimate in convenient and stylish outdoor cooking.

#### **KEY FEATURES:**

- · Compact, portable and mobile
- · Click and grill: quick start for easy use
- Easy to clean
- Single Trolley comes with Single Grill or Plancha Patio Cooker options
- Double Trolley comes with Grill and Plancha and Double Plancha Patio Cooker options
- Supplied with high quality wooden side-plate.
- Additional second side shelf option for double trolley





SINGLE TROLLEY DIMENSIONS
579 x 813 x 456mm (w x h x d)
(without side plates)



DOUBLE TROLLEY DIMENSIONS

979 x 813 x 456mm (w x h x d)

(without side plates)

# SINGLE BUNDLE OPTIONS Trolley + Grill OR Plancha



#### **DOUBLE BUNDLE OPTIONS**

Trolley + Grill/Plancha OR Plancha/Plancha



#### **TROLLEY COVERS**

For Single & Double Trolleys