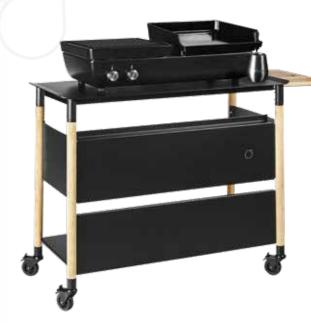

## **PATIO TROLLEY**

Combine our patio cookers with a designer trolley for the ultimate in convenient and stylish outdoor cooking.

SINGLE TROLLEY DIMENSIONS
579 x 813 x 456mm (w x h x d)
(without side plates)

DOUBLE TROLLEY DIMENSIONS

979 x 813 x 456mm (w x h x d)

(without side plates)

#### **DOUBLE BUNDLE OPTIONS**

Trolley + Grill/Plancha OR Plancha/Plancha