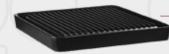

#### **GRILL**

The grill plate is perfect for sizzling steak, chargrilled vegetables, and classic barbecue burgers.