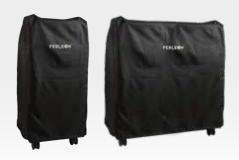

y for the ultimate in convenient and stylish outdoor cooking.

#### **KEY FEATURES:**

- · Compact, portable and mobile
- · Click and grill: quick start for easy use
- Easy to clean
- Single Trolley comes with Single Grill or Plancha Patio Cooker options
- Double Trolley comes with Grill and Plancha and Double Plancha Patio Cooker options
- Supplied with high quality wooden side-plate.
- Additional second side shelf option for double trolley





SINGLE TROLLEY DIMENSIONS
579 x 813 x 456mm (w x h x d)
(without side plates)



DOUBLE TROLLEY DIMENSIONS

979 x 813 x 456mm (w x h x d)

(without side plates)

# SINGLE BUNDLE OPTIONS Trolley + Grill OR Plancha



#### **DOUBLE BUNDLE OPTIONS**

Trolley + Grill/Plancha OR Plancha/Plancha



#### **TROLLEY COVERS**

For Single & Double Trolleys