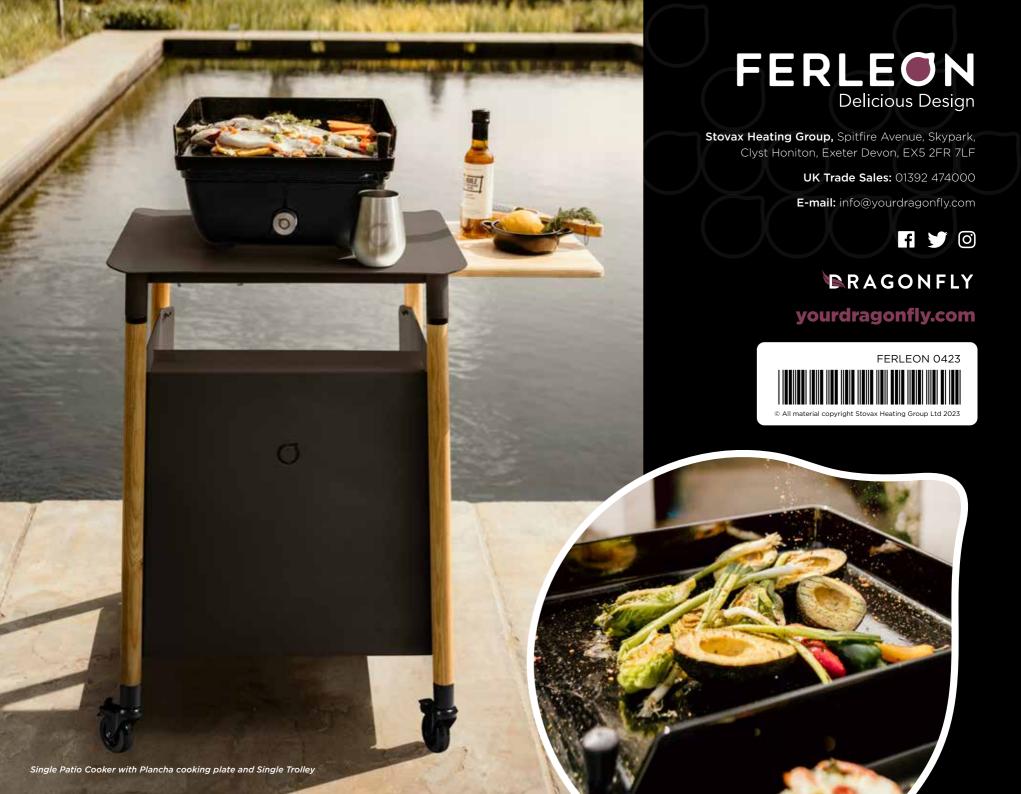

# SINGLE & DOUBLE GAS PATIO COOKERS

Whether you are a barbecue novice, or an al fresco professional, the variety of cast iron plate options available including hobs, grills and plancha plates make these patio cookers the ideal centrepiece to any open-air culinary experience.

Incorporate these into your own outdoor kitchen settings or combine with our stylish, portable trolley.

## COMPACT, PORTABLE & STYLISH

For complete ease of use, opt for one of our stylish barbecue trolleys giving you the freedom to enjoy al fresco cuisine with no building work required. These mobile trolleys can be moved easily and positioned anywhere in your outdoor space, whether shade or sun.

## **PATIO TROLLEY**

Combine our patio cookers with a designer trolley for the ultimate in convenient and stylish outdoor cooking.