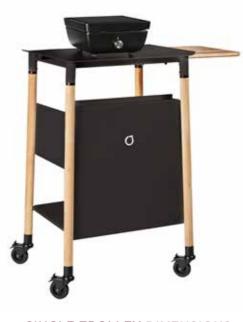

## **PATIO TROLLEY**

Combine our patio cookers with a designer trolley for the ultimate in convenient and stylish outdoor cooking.

SINGLE TROLLEY DIMENSIONS
579 x 813 x 456mm (w x h x d)
(without side plates)

DOUBLE TROLLEY DIMENSIONS

979 x 813 x 456mm (w x h x d)

(without side plates)

# SINGLE BUNDLE OPTIONS Trolley + Grill OR Plancha