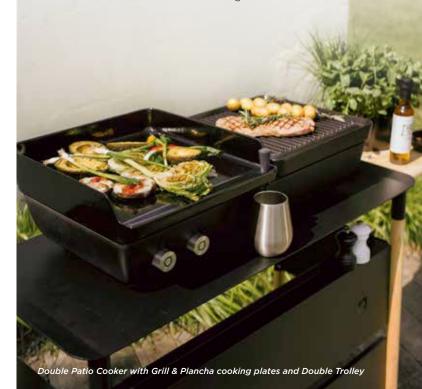

#### **DOUBLE PATIO COOKER DIMENSIONS**

715 x 212 x 390 mm (with Grill & Plancha) 724 x 212 x 390mm (with Double Plancha)  $(w \times h \times d)$ 

## COMPACT, PORTABLE & STYLISH

For complete ease of use, opt for one of our stylish barbecue trolleys giving you the freedom to enjoy al fresco cuisine with no building work required. These mobile trolleys can be moved easily and positioned anywhere in your outdoor space, whether shade or sun.

## **PATIO TROLLEY**

Combine our patio cookers with a designer trolley for the ultimate in convenient and stylish outdoor cooking.