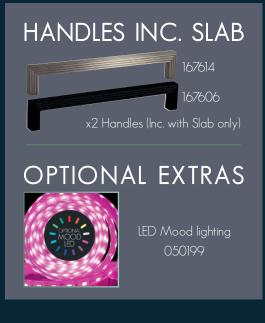

#### J-PULL OR SLAB SOFT CLOSE DRAWERS

CREATE A MODERN MINIMAL LOOK WITH J-PULL OR ADD LUXURY HANDLES\* FOR A SOPHISTICATED FINISH. \*INC. WITH SLAB DRAWER

#### OPTIONAL LED MOOD LIGHTING

ILLUMINATION ADDING AMBIENCE

ADD DRAMA WITH THE OPTIONAL LED MOOD LIGHTS, CONTROLLED VIA THE FIRE REMOTE CONTROL

#### **BOXES**

Included with package

- Furniture x5 boxes
- Fire 1500 + Std Logs x1 box
- Split Logs xl box
- Handles x1 box (Slab only)

#### Optional extras

LED Mood Lighting - x1 box

BeModern Ltd | 19/34 Bedesway | Bede Industrial Estate

Jarrow | Tyne and Wear | NE32 3BE

Telephone: 0191 430 9434

Email: enquiries@pryzmfires.com