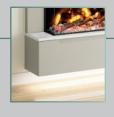

#### FLOORSTANDING OR WALL MOUNTED

VERSATILE, ADAPTABLE, CUSTOMISABLE.

BOTH OPTIONS ARE INCLUDED WITHIN THE BOX GIVING YOU THE FREEDOM AT INSTALLATION

## **TECHNICAL**

The MediaVue has been designed to and swift installation.

With space to house TVs up to 65" and a ledge for your soundbar, the MediaVue is 1.83m wide & 1.97m tall (floorstanding) / 1.88m tall (wall mounted).