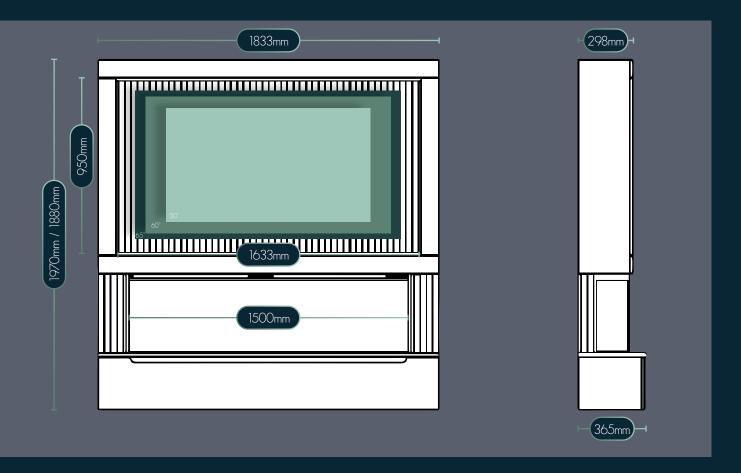

## **TECHNICAL**

The MediaVue has been designed to and swift installation.

With space to house TVs up to 65" and a ledge for your soundbar, the MediaVue is 1.83m wide & 1.97m tall (floorstanding) / 1.88m tall (wall mounted).

You'll need an appropriate TV bracket to secure your chosen TV either onto the provided back panel (if it's suitable for bracket type) or onto the rear wall. If you choose to fix it to the rear wall, you'll need to cut a hole in the back panel.

TV & Bracket not included.