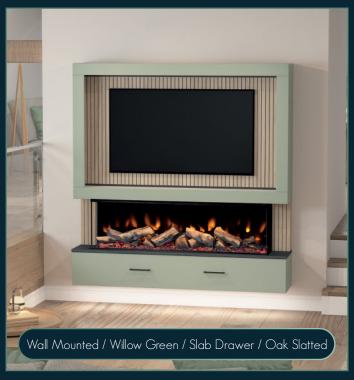

#### FLOORSTANDING OR WALL MOUNTED

VERSATILE, ADAPTABLE, CUSTOMISABLE.

BOTH OPTIONS ARE INCLUDED WITHIN THE BOX GIVING YOU THE FREEDOM AT INSTALLATION

#### J-PULL OR SLAB SOFT CLOSE DRAWERS

CREATE A MODERN MINIMAL LOOK WITH J-PULL OR ADD LUXURY HANDLES\* FOR A SOPHISTICATED FINISH. \*INC. WITH SLAB DRAWER

#### OAK SLATTED OR SMOOTH PANEL/SIDE SET DETAILS

NATURAL, TEXTURED, VERSATILE.

ON TREND OAK SLATTED PANELS CREATE A STRIKING AESTHETIC OR CHOICE OF 9 SMOOTH FINISHES

#### DARK SLATE OR WHITE MARBLE EFFECT TOP

SOPHISTICATED, CONTRASTED, LUXURIOUS.

SLATE OR MARBLE TOPS COMPLETE THE MEDIAVUE FIREPLACE WITH A LUXURIOUS MATT FINISH