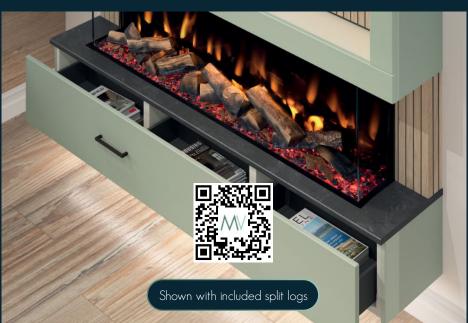

### Comes complete with 2 log bed sets to choose from as below:

- 1) New larger Split Logs sit on a bed of smoke crystals & crystallised pebbles.
- 2] Original Standard logs sitting on a bed of clear crystals, pebbles, bark & slate.

The soft close drawer front is available in 2 styles, with 3 separate compartments to store your remotes, controllers and other equipment. All finished off with a choice of slate or marble effect tops, adding a luxury matt finish.

Scan to see Split Logs