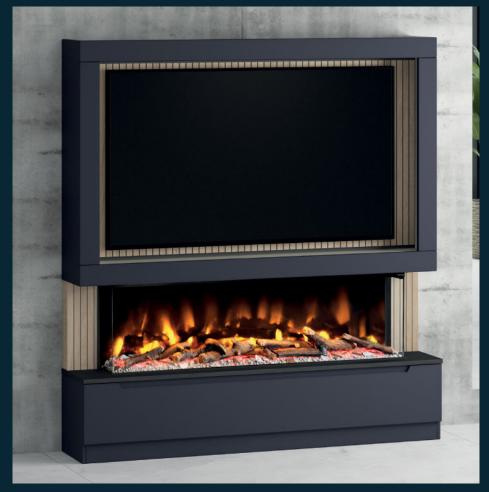

### WELCOME

The MediaVue is a pre-built media wall fireplace with a unique DIY installation offering a premium construction & finish, including a luxurious 1.5m wide 3 sided electric fire. Designed and built by BeModern Ltd. who have been manufacturing bathroom furniture and electric fires for over 60 years, rest assured, the quality is unparalleled.

Available as floor standing or wall mounted, the MediaVue is available in 9 matt colour options and optional on-trend Oak Panelling styling. With space for your TV and sound bar, the MediaVue houses your media perfectly hiding all those unsightly cables with ease.

## **TECHNICAL**

The MediaVue has been designed to and swift installation.

With space to house TVs up to 65" and a ledge for your soundbar, the MediaVue is 1.83m wide & 1.97m tall (floorstanding) / 1.88m tall (wall mounted).