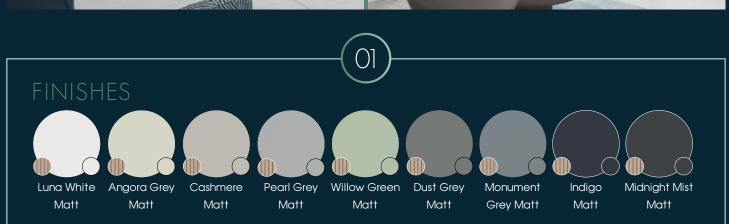

Available as floor standing or wall mounted, the MediaVue is available in 9 matt colour options and optional on-trend Oak Panelling styling. With space for your TV and sound bar, the MediaVue houses your media perfectly hiding all those unsightly cables with ease.