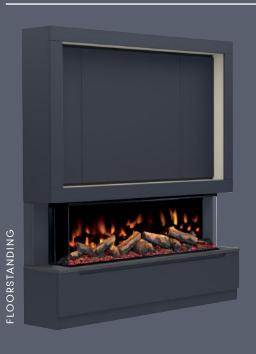

#### FLOORSTANDING OR WALL MOUNTED

VERSATILE, ADAPTABLE, CUSTOMISABLE.

BOTH OPTIONS ARE INCLUDED WITHIN THE BOX GIVING YOU THE FREEDOM AT INSTALLATION

#### 3 SIDED **ELECTRIC FIRE**

MediaVue's 3-sided electric fireplace offers warmth and visual