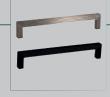

#### J-PULL OR SLAB SOFT CLOSE DRAWERS

CREATE A MODERN MINIMAL LOOK WITH J-PULL OR ADD LUXURY HANDLES\* FOR A SOPHISTICATED FINISH. \*INC. WITH SLAB DRAWER