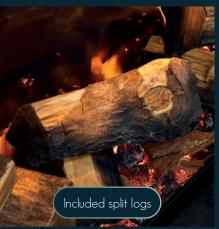

### Comes complete with 2 log bed sets to choose from as below:

- 1) New larger Split Logs sit on a bed of smoke crystals & crystallised pebbles.
- 2] Original Standard logs sitting on a bed of clear crystals, pebbles, bark & slate.