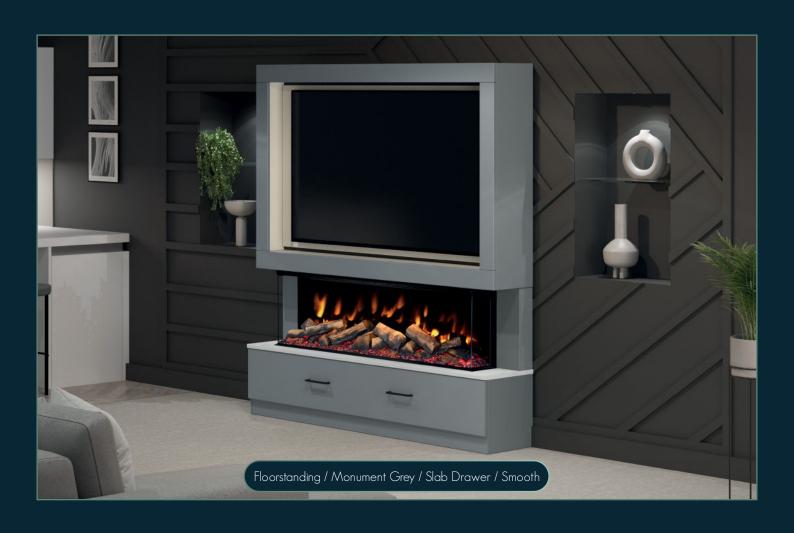

#### FLOORSTANDING OR WALL MOUNTED

VERSATILE, ADAPTABLE, CUSTOMISABLE.

BOTH OPTIONS ARE INCLUDED WITHIN THE BOX GIVING YOU THE FREEDOM AT INSTALLATION

#### J-PULL OR SLAB SOFT CLOSE DRAWERS

CREATE A MODERN MINIMAL LOOK WITH J-PULL OR ADD LUXURY HANDLES\* FOR A SOPHISTICATED FINISH. \*INC. WITH SLAB DRAWER

#### OAK SLATTED OR SMOOTH PANEL/SIDE SET DETAILS

NATURAL, TEXTURED, VERSATILE.

ON TREND OAK SLATTED PANELS CREATE A STRIKING AESTHETIC OR CHOICE OF 9 SMOOTH FINISHES

#### DARK SLATE OR WHITE MARBLE EFFECT TOP

SOPHISTICATED, CONTRASTED, LUXURIOUS.

SLATE OR MARBLE TOPS COMPLETE THE MEDIAVUE FIREPLACE WITH A LUXURIOUS MATT FINISH