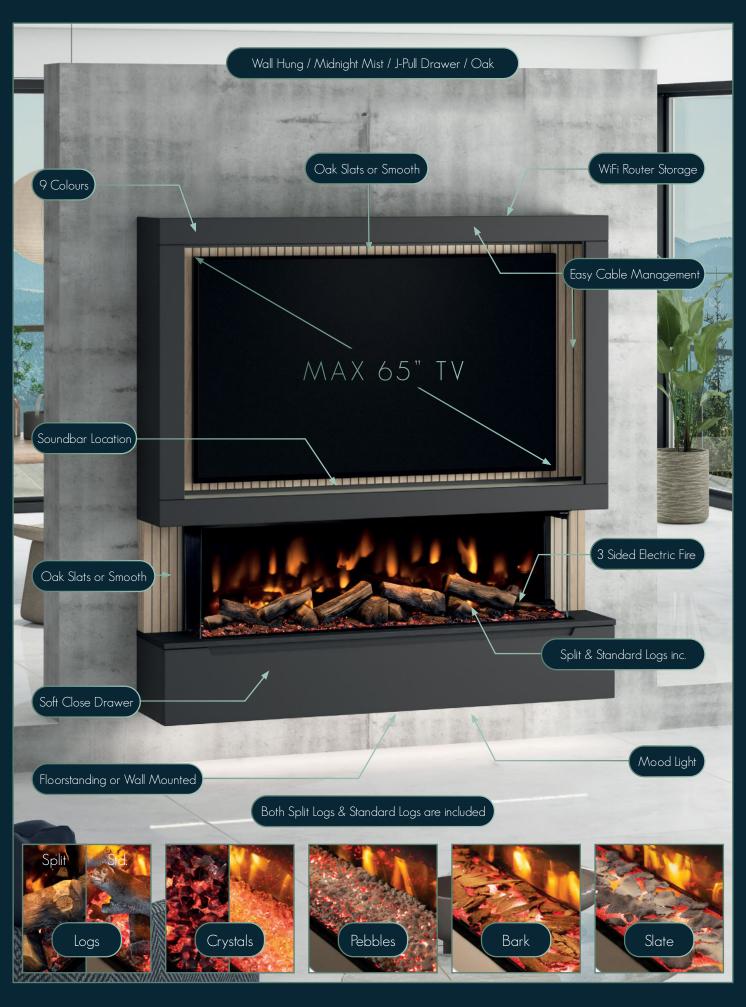

Available as floor standing or wall mounted, the MediaVue is available in 9 matt colour options and optional on-trend Oak Panelling styling. With space for your TV and sound bar, the MediaVue houses your media perfectly hiding all those unsightly cables with ease.

### Comes complete with 2 log bed sets to choose from as below:

- 1) New larger Split Logs sit on a bed of smoke crystals & crystallised pebbles.
- 2] Original Standard logs sitting on a bed of clear crystals, pebbles, bark & slate.

The soft close drawer front is available in 2 styles, with 3 separate compartments to store your remotes, controllers and other equipment. All finished off with a choice of slate or marble effect tops, adding a luxury matt finish.

The optional LED mood lighting can be installed underneath the wall mounted MediaVue or behind your TV. All controllable via the same fire remote, offering a seamless user experience.

#### FLOORSTANDING OR WALL MOUNTED

VERSATILE, ADAPTABLE, CUSTOMISABLE.

BOTH OPTIONS ARE INCLUDED WITHIN THE BOX GIVING YOU THE FREEDOM AT INSTALLATION

#### J-PULL OR SLAB SOFT CLOSE DRAWERS

CREATE A MODERN MINIMAL LOOK WITH J-PULL OR ADD LUXURY HANDLES\* FOR A SOPHISTICATED FINISH. \*INC. WITH SLAB DRAWER

#### OAK SLATTED OR SMOOTH PANEL/SIDE SET DETAILS

NATURAL, TEXTURED, VERSATILE.

ON TREND OAK SLATTED PANELS CREATE A STRIKING AESTHETIC OR CHOICE OF 9 SMOOTH FINISHES

#### DARK SLATE OR WHITE MARBLE EFFECT TOP

SOPHISTICATED, CONTRASTED, LUXURIOUS.

SLATE OR MARBLE TOPS COMPLETE THE MEDIAVUE FIREPLACE WITH A LUXURIOUS MATT FINISH

#### OPTIONAL LED MOOD LIGHTING

ILLUMINATION ADDING AMBIENCE

ADD DRAMA WITH THE OPTIONAL LED MOOD LIGHTS, CONTROLLED VIA THE FIRE REMOTE CONTROL

## **TECHNICAL**

The MediaVue has been designed to and swift installation.

With space to house TVs up to 65" and a ledge for your soundbar, the MediaVue is 1.83m wide & 1.97m tall (floorstanding) / 1.88m tall (wall mounted).

#### 3 SIDED **ELECTRIC FIRE**

MediaVue's 3-sided electric fireplace offers warmth and visual

#### **CABLE** MANAGEMENT

a sleek and clutter-free aesthetic, enhancing the appeal of MediaVue's sophisticated design for a seamless and organised living space.