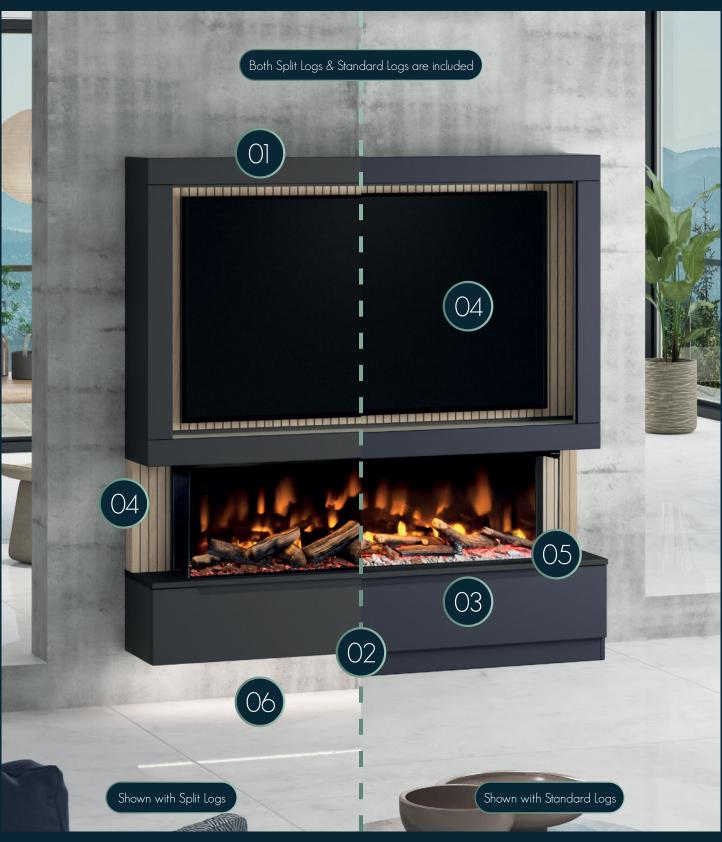

# MEDIAVUE

PRE-BUILT MEDIA WALL FIREPLACE FURNITURE

### WELCOME

The MediaVue is a pre-built media wall fireplace with a unique DIY installation offering a premium construction & finish, including a luxurious 1.5m wide 3 sided electric fire. Designed and built by BeModern Ltd. who have been manufacturing bathroom furniture and electric fires for over 60 years, rest assured, the quality is unparalleled.

### Comes complete with 2 log bed sets to choose from as below:

- 1) New larger Split Logs sit on a bed of smoke crystals & crystallised pebbles.
- 2] Original Standard logs sitting on a bed of clear crystals, pebbles, bark & slate.

#### MEDIAVUE - OAK SLATTED / SLAB DRAWER

ON TREND OAK PANELLING | MODERN FLAT DRAWER DESIGN + INC. HANDLE

Shown in Indigo Matt with Oak Slatted panelling detail & finished off with a Dark Slate top. The Slab soft close drawer front is shown with 2 included handles.

### MEDIAVUE - OAK SLATTED / J-PULL DRAWER

ON TREND OAK PANELLING | CONTEMPORARY HANDLELESS DRAWER DESIGN

Shown in Indigo Matt with Oak Slatted panelling detail & finished off with a Dark Slate top The J-Pull soft close drawer front is a modern handleless design.

#### MEDIAVUE - SMOOTH / SLAB DRAWER

MATT FINISH PANELLING | MODERN FLAT DRAWER DESIGN + INC. HANDLE

Shown in Indigo Matt with matching panelling detail & finished off with a Dark Slate top. The Slab soft close drawer front is shown with 2 included handles.

#### MEDIAVUE - SMOOTH / J-PULL DRAWER

MATT FINISH PANELLING | CONTEMPORARY HANDLELESS DRAWER DESIGN

Shown in Indigo Matt with matching panelling detail & finished off with a Dark Slate top. The J-Pull soft close drawer front is a modern handleless design.