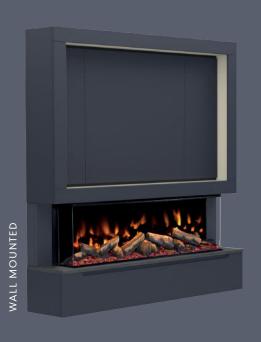

#### FLOORSTANDING OR WALL MOUNTED

VERSATILE, ADAPTABLE, CUSTOMISABLE.

BOTH OPTIONS ARE INCLUDED WITHIN THE BOX GIVING YOU THE FREEDOM AT INSTALLATION

#### 3 SIDED **ELECTRIC FIRE**

MediaVue's 3-sided electric fireplace offers warmth and visual