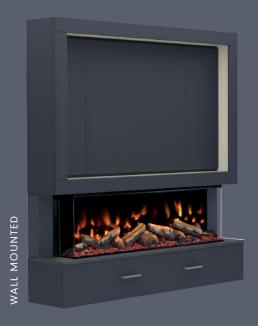

Available as floor standing or wall mounted, the MediaVue is available in 9 matt colour options and optional on-trend Oak Panelling styling. With space for your TV and sound bar, the MediaVue houses your media perfectly hiding all those unsightly cables with ease.

#### FLOORSTANDING OR WALL MOUNTED

VERSATILE, ADAPTABLE, CUSTOMISABLE.

BOTH OPTIONS ARE INCLUDED WITHIN THE BOX GIVING YOU THE FREEDOM AT INSTALLATION

The optional LED mood lighting can be installed underneath the wall mounted MediaVue or behind your TV. All controllable via the same fire remote, offering a seamless user experience.