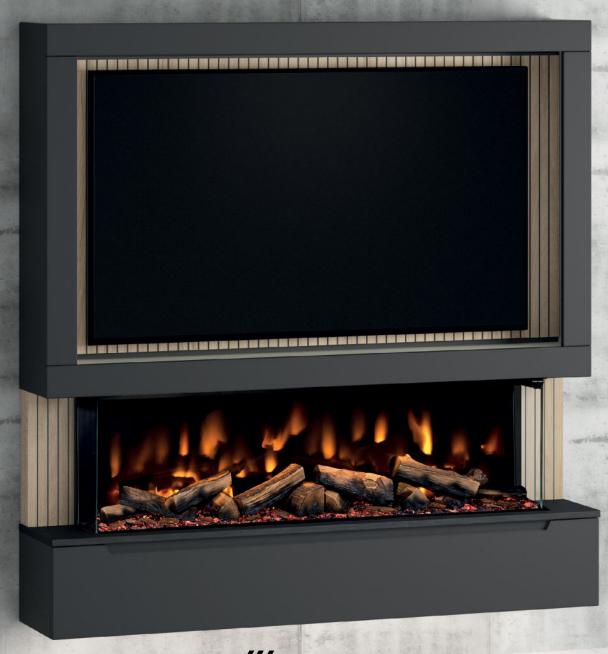

### WELCOME

The MediaVue is a pre-built media wall fireplace with a unique DIY installation offering a premium construction & finish, including a luxurious 1.5m wide 3 sided electric fire. Designed and built by BeModern Ltd. who have been manufacturing bathroom furniture and electric fires for over 60 years, rest assured, the quality is unparalleled.

Available as floor standing or wall mounted, the MediaVue is available in 9 matt colour options and optional on-trend Oak Panelling styling. With space for your TV and sound bar, the MediaVue houses your media perfectly hiding all those unsightly cables with ease.

## **TECHNICAL**

The MediaVue has been designed to and swift installation.

With space to house TVs up to 65" and a ledge for your soundbar, the MediaVue is 1.83m wide & 1.97m tall (floorstanding) / 1.88m tall (wall mounted).