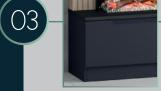

Available as floor standing or wall mounted, the MediaVue is available in 9 matt colour options and optional on-trend Oak Panelling styling. With space for your TV and sound bar, the MediaVue houses your media perfectly hiding all those unsightly cables with ease.

#### FLOORSTANDING OR WALL MOUNTED

VERSATILE, ADAPTABLE, CUSTOMISABLE.

BOTH OPTIONS ARE INCLUDED WITHIN THE BOX GIVING YOU THE FREEDOM AT INSTALLATION