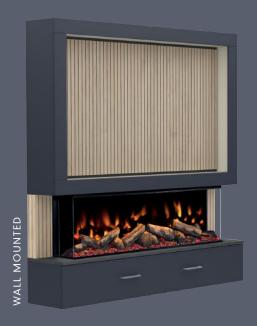

Available as floor standing or wall mounted, the MediaVue is available in 9 matt colour options and optional on-trend Oak Panelling styling. With space for your TV and sound bar, the MediaVue houses your media perfectly hiding all those unsightly cables with ease.

The optional LED mood lighting can be installed underneath the wall mounted MediaVue or behind your TV. All controllable via the same fire remote, offering a seamless user experience.

#### FLOORSTANDING OR WALL MOUNTED

VERSATILE, ADAPTABLE, CUSTOMISABLE.

BOTH OPTIONS ARE INCLUDED WITHIN THE BOX GIVING YOU THE FREEDOM AT INSTALLATION