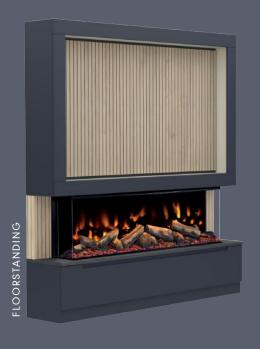

Available as floor standing or wall mounted, the MediaVue is available in 9 matt colour options and optional on-trend Oak Panelling styling. With space for your TV and sound bar, the MediaVue houses your media perfectly hiding all those unsightly cables with ease.

#### FLOORSTANDING OR WALL MOUNTED

VERSATILE, ADAPTABLE, CUSTOMISABLE.

BOTH OPTIONS ARE INCLUDED WITHIN THE BOX GIVING YOU THE FREEDOM AT INSTALLATION