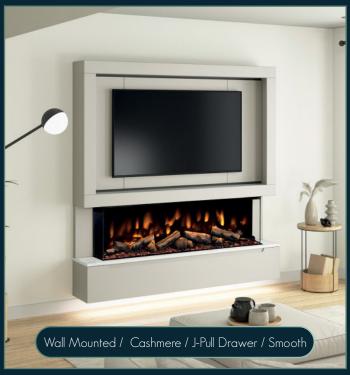

#### FLOORSTANDING OR WALL MOUNTED

VERSATILE, ADAPTABLE, CUSTOMISABLE.

BOTH OPTIONS ARE INCLUDED WITHIN THE BOX GIVING YOU THE FREEDOM AT INSTALLATION

#### J-PULL OR SLAB SOFT CLOSE DRAWERS

CREATE A MODERN MINIMAL LOOK WITH J-PULL OR ADD LUXURY HANDLES\* FOR A SOPHISTICATED FINISH. \*INC. WITH SLAB DRAWER

#### OAK SLATTED OR SMOOTH PANEL/SIDE SET DETAILS

NATURAL, TEXTURED, VERSATILE.

ON TREND OAK SLATTED PANELS CREATE A STRIKING AESTHETIC OR CHOICE OF 9 SMOOTH FINISHES

#### DARK SLATE OR WHITE MARBLE EFFECT TOP

SOPHISTICATED, CONTRASTED, LUXURIOUS.

SLATE OR MARBLE TOPS COMPLETE THE MEDIAVUE FIREPLACE WITH A LUXURIOUS MATT FINISH