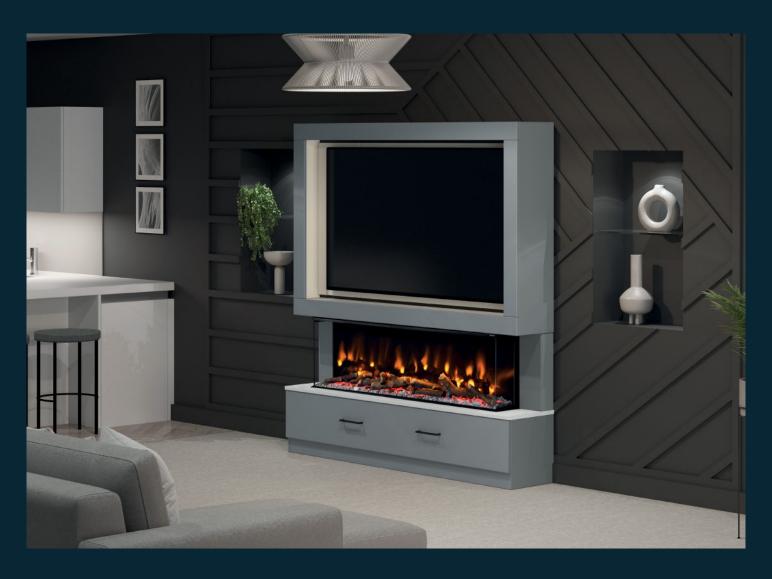

Available as floor standing or wall mounted, the MediaVue is available in 9 matt colour options and optional on-trend Oak Panelling styling. With space for your TV and sound bar, the MediaVue houses your media perfectly hiding all those unsightly cables with ease.

#### FLOORSTANDING OR WALL MOUNTED

VERSATILE, ADAPTABLE, CUSTOMISABLE.

BOTH OPTIONS ARE INCLUDED WITHIN THE BOX GIVING YOU THE FREEDOM AT INSTALLATION

#### OPTIONAL LED MOOD LIGHTING

ILLUMINATION ADDING AMBIENCE

ADD DRAMA WITH THE OPTIONAL LED MOOD LIGHTS, CONTROLLED VIA THE FIRE REMOTE CONTROL