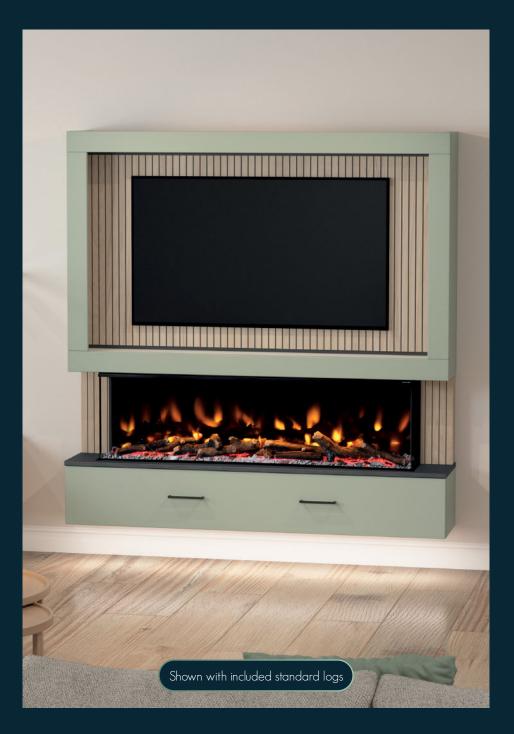

Available as floor standing or wall mounted, the MediaVue is available in 9 matt colour options and optional on-trend Oak Panelling styling. With space for your TV and sound bar, the MediaVue houses your media perfectly hiding all those unsightly cables with ease.

### Comes complete with 2 log bed sets to choose from as below:

- 1) New larger Split Logs sit on a bed of smoke crystals & crystallised pebbles.
- 2] Original Standard logs sitting on a bed of clear crystals, pebbles, bark & slate.

The optional LED mood lighting can be installed underneath the wall mounted MediaVue or behind your TV. All controllable via the same fire remote, offering a seamless user experience.