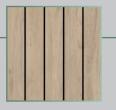

#### OAK SLATTED OR SMOOTH PANEL/SIDE SET DETAILS

NATURAL, TEXTURED, VERSATILE.

ON TREND OAK SLATTED PANELS CREATE A STRIKING AESTHETIC OR CHOICE OF 9 SMOOTH FINISHES