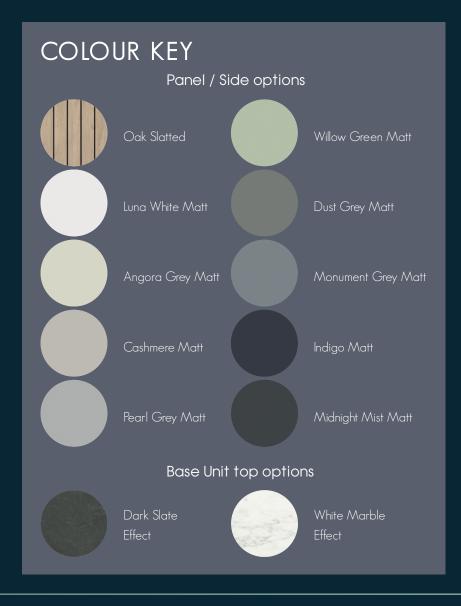

Available as floor standing or wall mounted, the MediaVue is available in 9 matt colour options and optional on-trend Oak Panelling styling. With space for your TV and sound bar, the MediaVue houses your media perfectly hiding all those unsightly cables with ease.

The soft close drawer front is available in 2 styles, with 3 separate compartments to store your remotes, controllers and other equipment. All finished off with a choice of slate or marble effect tops, adding a luxury matt finish.

#### OAK SLATTED OR SMOOTH PANEL/SIDE SET DETAILS

NATURAL, TEXTURED, VERSATILE.

ON TREND OAK SLATTED PANELS CREATE A STRIKING AESTHETIC OR CHOICE OF 9 SMOOTH FINISHES

#### DARK SLATE OR WHITE MARBLE EFFECT TOP

SOPHISTICATED, CONTRASTED, LUXURIOUS.

SLATE OR MARBLE TOPS COMPLETE THE MEDIAVUE FIREPLACE WITH A LUXURIOUS MATT FINISH