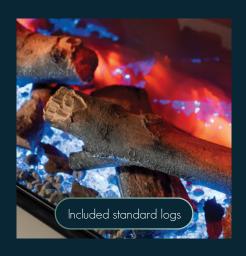

### Comes complete with 2 log bed sets to choose from as below:

- 1) New larger Split Logs sit on a bed of smoke crystals & crystallised pebbles.
- 2] Original Standard logs sitting on a bed of clear crystals, pebbles, bark & slate.