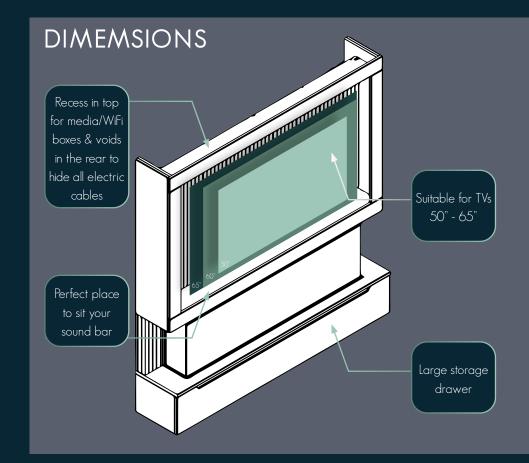

## **TECHNICAL**

The MediaVue has been designed to and swift installation.

With space to house TVs up to 65" and a ledge for your soundbar, the MediaVue is 1.83m wide & 1.97m tall (floorstanding) / 1.88m tall (wall mounted).

You'll need an appropriate TV bracket to secure your chosen TV either onto the provided back panel (if it's suitable for bracket type) or onto the rear wall. If you choose to fix it to the rear wall, you'll need to cut a hole in the back panel.