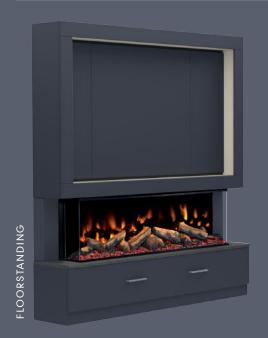

Available as floor standing or wall mounted, the MediaVue is available in 9 matt colour options and optional on-trend Oak Panelling styling. With space for your TV and sound bar, the MediaVue houses your media perfectly hiding all those unsightly cables with ease.

#### FLOORSTANDING OR WALL MOUNTED

VERSATILE, ADAPTABLE, CUSTOMISABLE.

BOTH OPTIONS ARE INCLUDED WITHIN THE BOX GIVING YOU THE FREEDOM AT INSTALLATION

#### J-PULL OR SLAB SOFT CLOSE DRAWERS

CREATE A MODERN MINIMAL LOOK WITH J-PULL OR ADD LUXURY HANDLES\* FOR A SOPHISTICATED FINISH. \*INC. WITH SLAB DRAWER