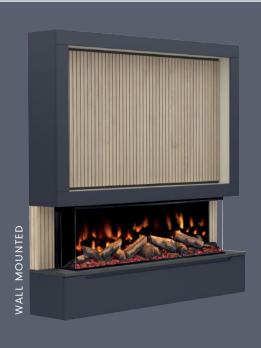

Available as floor standing or wall mounted, the MediaVue is available in 9 matt colour options and optional on-trend Oak Panelling styling. With space for your TV and sound bar, the MediaVue houses your media perfectly hiding all those unsightly cables with ease.

The optional LED mood lighting can be installed underneath the wall mounted MediaVue or behind your TV. All controllable via the same fire remote, offering a seamless user experience.

#### FLOORSTANDING OR WALL MOUNTED

VERSATILE, ADAPTABLE, CUSTOMISABLE.

BOTH OPTIONS ARE INCLUDED WITHIN THE BOX GIVING YOU THE FREEDOM AT INSTALLATION