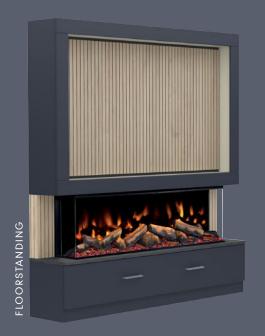

#### FLOORSTANDING OR WALL MOUNTED

VERSATILE, ADAPTABLE, CUSTOMISABLE.

BOTH OPTIONS ARE INCLUDED WITHIN THE BOX GIVING YOU THE FREEDOM AT INSTALLATION

#### MEDIAVUE - OAK SLATTED / SLAB DRAWER

ON TREND OAK PANELLING | MODERN FLAT DRAWER DESIGN + INC. HANDLE

Shown in Indigo Matt with Oak Slatted panelling detail & finished off with a Dark Slate top. The Slab soft close drawer front is shown with 2 included handles.

### MEDIAVUE - OAK SLATTED / J-PULL DRAWER

ON TREND OAK PANELLING | CONTEMPORARY HANDLELESS DRAWER DESIGN

Shown in Indigo Matt with Oak Slatted panelling detail & finished off with a Dark Slate top The J-Pull soft close drawer front is a modern handleless design.

#### MEDIAVUE - SMOOTH / SLAB DRAWER

MATT FINISH PANELLING | MODERN FLAT DRAWER DESIGN + INC. HANDLE

Shown in Indigo Matt with matching panelling detail & finished off with a Dark Slate top. The Slab soft close drawer front is shown with 2 included handles.

#### MEDIAVUE - SMOOTH / J-PULL DRAWER

MATT FINISH PANELLING | CONTEMPORARY HANDLELESS DRAWER DESIGN

Shown in Indigo Matt with matching panelling detail & finished off with a Dark Slate top. The J-Pull soft close drawer front is a modern handleless design.