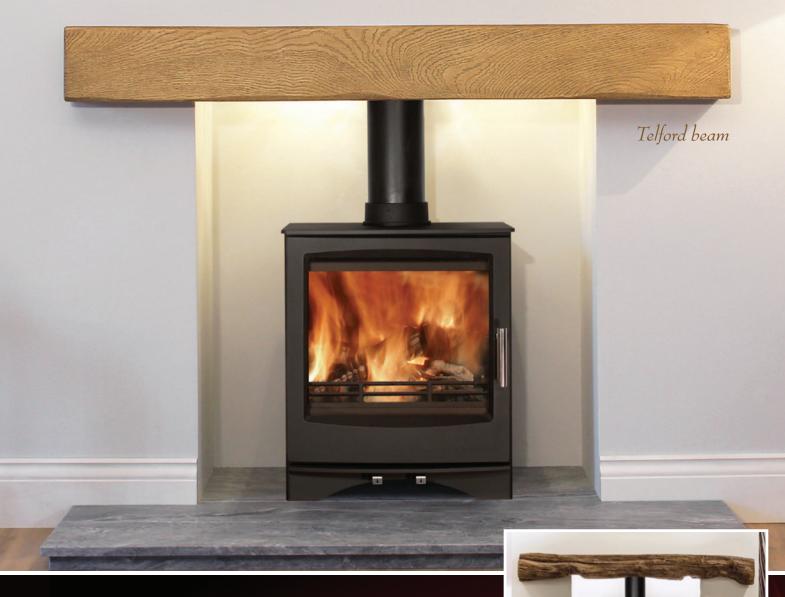

## Windermere 5 SE

Introducing our all-new Windermere 5 SE multi fuel stove. A superb design with outstanding aesthetics which incorporates a large

ceramic glass window for the ultimate view.

Manufactured to meet the 2022 strict emission and efficiency standards.

81.3% net Efficiency Wood burning HETAS Ecodesign compliant.

Fowey beam