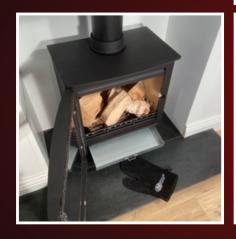

## Windermere 5 SE

Introducing our all-new Windermere 5 SE multi fuel stove.

A superb design with outstanding aesthetics which incorporates a large ceramic glass window for the ultimate view.

Manufactured to meet the 2022 strict emission and efficiency standards.

### **Features**

- Clean burn technology
- Eco design ready
- Smoke exempt tested
- UK/NI approved
- Eco 2022 compliant
- Hetas approved
- Multi fuel
- Air wash system to glass
- Stainless-steel handle
- Addition room ventilation not normally required, (Refer to instructions)
- Large ceramic glass window