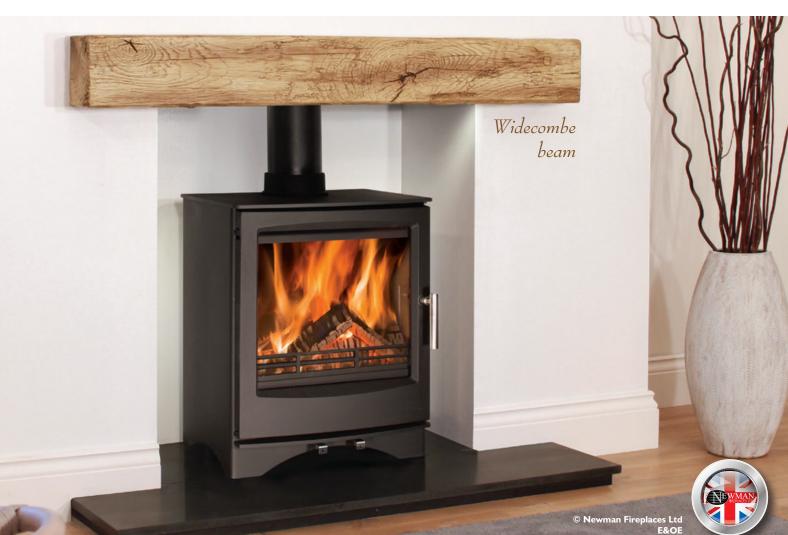

x emission
 @ (13% 02), mg/Nm3:
 107 Nmg/m3

 Din Plus particulates
 @ 13% 02: 930mg/Nm3:
 18 Nmg/m3

Approximate weight 80kgs Maximum log length 30cm

Stove collar diameter 130mm Internal Flue location Top or rear

Smoke exempt tested Yes
Air wash to glass Yes

Construction Steel and cast iron

Adjustable legs Yes

Handle Stainless steel

CE tested Yes Eco design ready Yes

Quality assurance ISO 9001:2008

Minimum flue diameter required 125mm internal diameter

(Smoke exempt tested)

### **Features**

- Clean burn technology
- Eco design ready
- Smoke exempt tested
- UK/NI approved
- Eco 2022 compliant
- Hetas approved
- Multi fuel
- Air wash system to glass
- Stainless-steel handle
- Addition room ventilation not normally required, (Refer to instructions)
- Large ceramic glass window