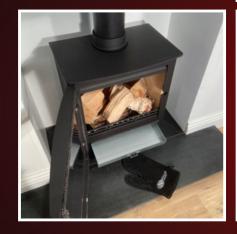

## Windermere 5 SE

Introducing our all-new Windermere 5 SE multi fuel stove.

A superb design with outstanding aesthetics which incorporates a large ceramic glass window for the ultimate view.

Manufactured to meet the 2022 strict emission and efficiency standards.