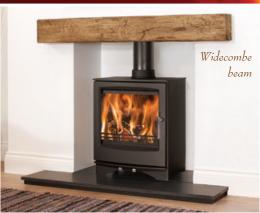

# Windermere 5 SE

Multi fuel stove



## Windermere 5 SE

Introducing our all-new Windermere 5 SE multi fuel stove.

A superb design with outstanding aesthetics which incorporates a large ceramic glass window for the ultimate view.

Manufactured to meet the 2022 strict emission and efficiency standards.





81.3% net Efficiency Wood burning HETAS Ecodesign compliant.





Telford

www.newmanfireplaces.co.uk



# Windermere 5 SE

Multi fuel stove



## Windermere 5 SE

Introducing our all-new Windermere 5 SE multi fuel stove. A superb design with outstanding aesthetics which incorporates a large

ceramic glass window for the ultimate view.

Manufactured to meet the 2022 strict emission and efficiency standards.





81.3% net Efficiency Wood burning HETAS Ecodesign compliant.





Fowey beam

### **Specifications**

uel Wood

Approved smokeless fuels

Nominal output wood 5.0kw
Nominal output smokeless fuel 5.0kw
Efficiency wood net: 81.3%
Efficiency approved smokeless fuel net: 77.4%
Seasonal efficiency - Wood Logs: 71.3%
Seasonal efficiency - Smokeless Fuel: 67.4%

#### **Emission data wood**

 Mean CnHm emission
 @ (13% 02), mg/Nm3:
 90 Nmg/m3

 Mean CO emission
 @ (13% 02), mg/Nm3:
 1354 Nmg/m3

 Mean NOx emission
 @ (13% 02), mg/Nm3:
 97 Nmg/m3

 Din Plus particulates
 @ 13% 02: 930mg/Nm3:
 10 Nmg/m3

#### Emission data Maxibrite smokeless fuel

 Mean CnHm emission
 @ (13% 02), mg/Nm3:
 17 Nmg/m3

 Mean CO emission
 @ (13% 02), mg/Nm3:
 1375 Nmg/m3

 Mean NOx emission
 @ (13% 02), mg/Nm3:
 107 Nmg/m3

 Din Plus particulates
 @ 13% 02: 930mg/Nm3:
 18 Nmg/m3

Ap