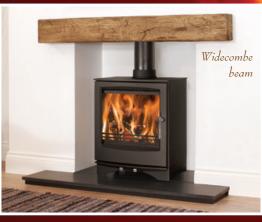

## Windermere 5 SE

Introducing our all-new Windermere 5 SE multi fuel stove.

A superb design with outstanding aesthetics which incorporates a large ceramic glass window for the ultimate view.

Manufactured to meet the 2022 strict emission and efficiency standards.

81.3% net Efficiency Wood burning HETAS Ecodesign compliant.

Telford

www.newmanfireplaces.co.uk