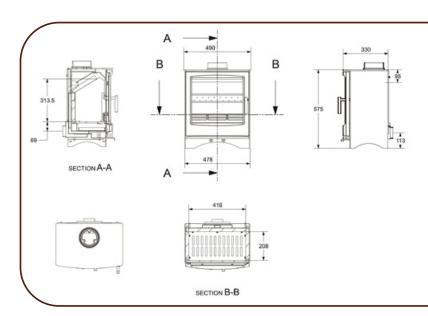

Approximate weight 80kgs Maximum log length 30cm

Stove collar diameter 130mm Internal Flue location Top or rear

Smoke exempt tested Yes
Air wash to glass Yes

Construction Steel and cast iron

Adjustable legs Yes

Handle Stainless steel

CE tested Yes Eco design ready Yes

Quality assurance ISO 9001:2008

Minimum flue diameter required 125mm internal diameter

(Smoke exempt tested)