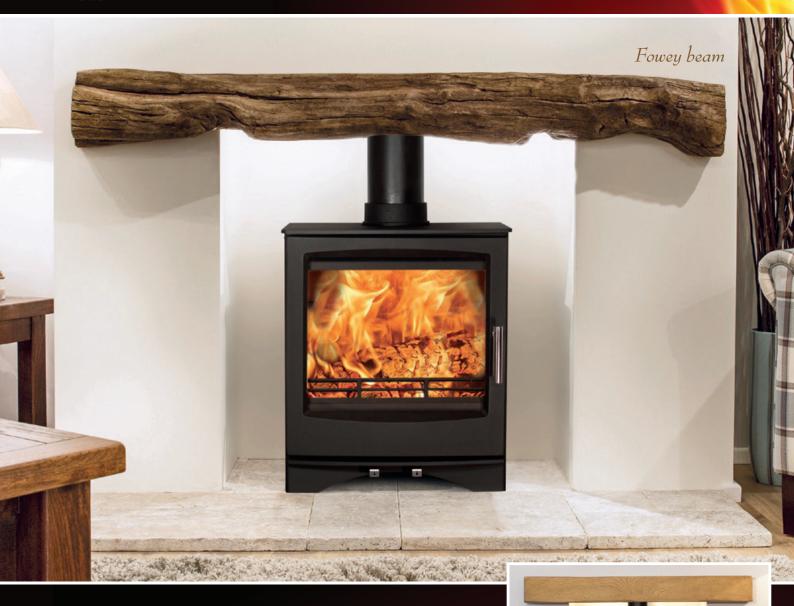

## Windermere 5 SE

Introducing our all-new Windermere 5 SE multi fuel stove.

A superb design with outstanding aesthetics which incorporates a large ceramic glass window for the ultimate view.

Manufactured to meet the 2022 strict emission and efficiency standards.

81.3% net Efficiency Wood burning HETAS Ecodesign compliant.

Fowey beam